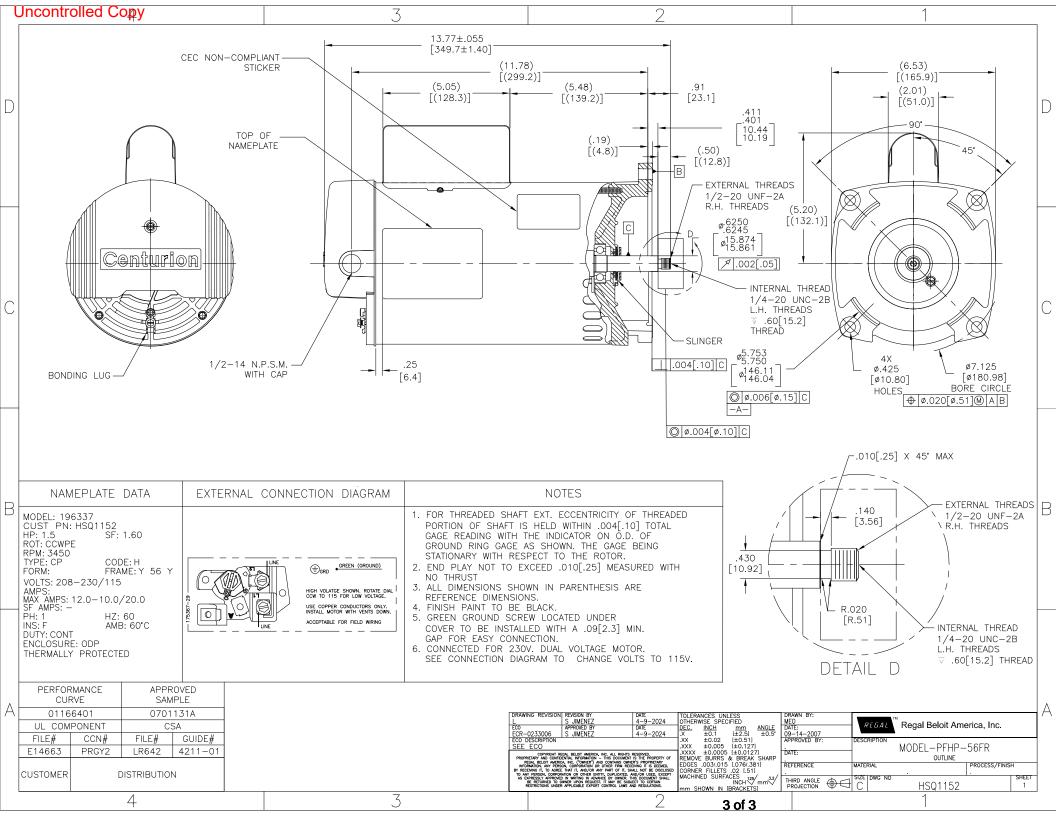

## Nameplate Specifications

| Phase              | 1                   | Output HP                   | 1.5 Hp                |  |
|--------------------|---------------------|-----------------------------|-----------------------|--|
| Output KW          | 1.1 kW              | Voltage                     | 230/115 V             |  |
| Speed              | 3450 rpm            | Service Factor              | 1.6                   |  |
| Frame              | Y56Y                | Enclosure                   | Open Drip Proof       |  |
| Thermal Protection | Thermally Protected | Ambient Temperature         | 0° 00                 |  |
|                    |                     |                             |                       |  |
| Frequency          | 60 Hz               | Current                     | 12.0-10.0/20.0 A      |  |
| Frequency<br>Duty  | 60 Hz<br>Continuous | Current<br>Insulation Class | 12.0-10.0/20.0 A<br>F |  |

## **Technical Specifications**

| Electrical Type       | Capacitor Start, Capacitor Run, Single Or<br>Dual Voltage | Poles             | 2            |
|-----------------------|-----------------------------------------------------------|-------------------|--------------|
| Rotation              | Counterclockwise Pump End                                 | Mounting          | Round        |
| Motor Orientation     | Horizontal                                                | Drive End Bearing | Ball         |
| Opp Drive End Bearing | Ball                                                      | Frame Material    | Rolled Steel |
| Shaft Type            | 1/2 Thread                                                | Overall Length    | 13.77 in     |
| Frame Length          | 9.38 in                                                   | Shaft Diameter    | 0.625 in     |
| Shaft Extension       | 0.91 in                                                   |                   |              |
| Connection Drawing    | 17536729.PCX                                              | Outline Drawing   | HSQ1152-S01  |