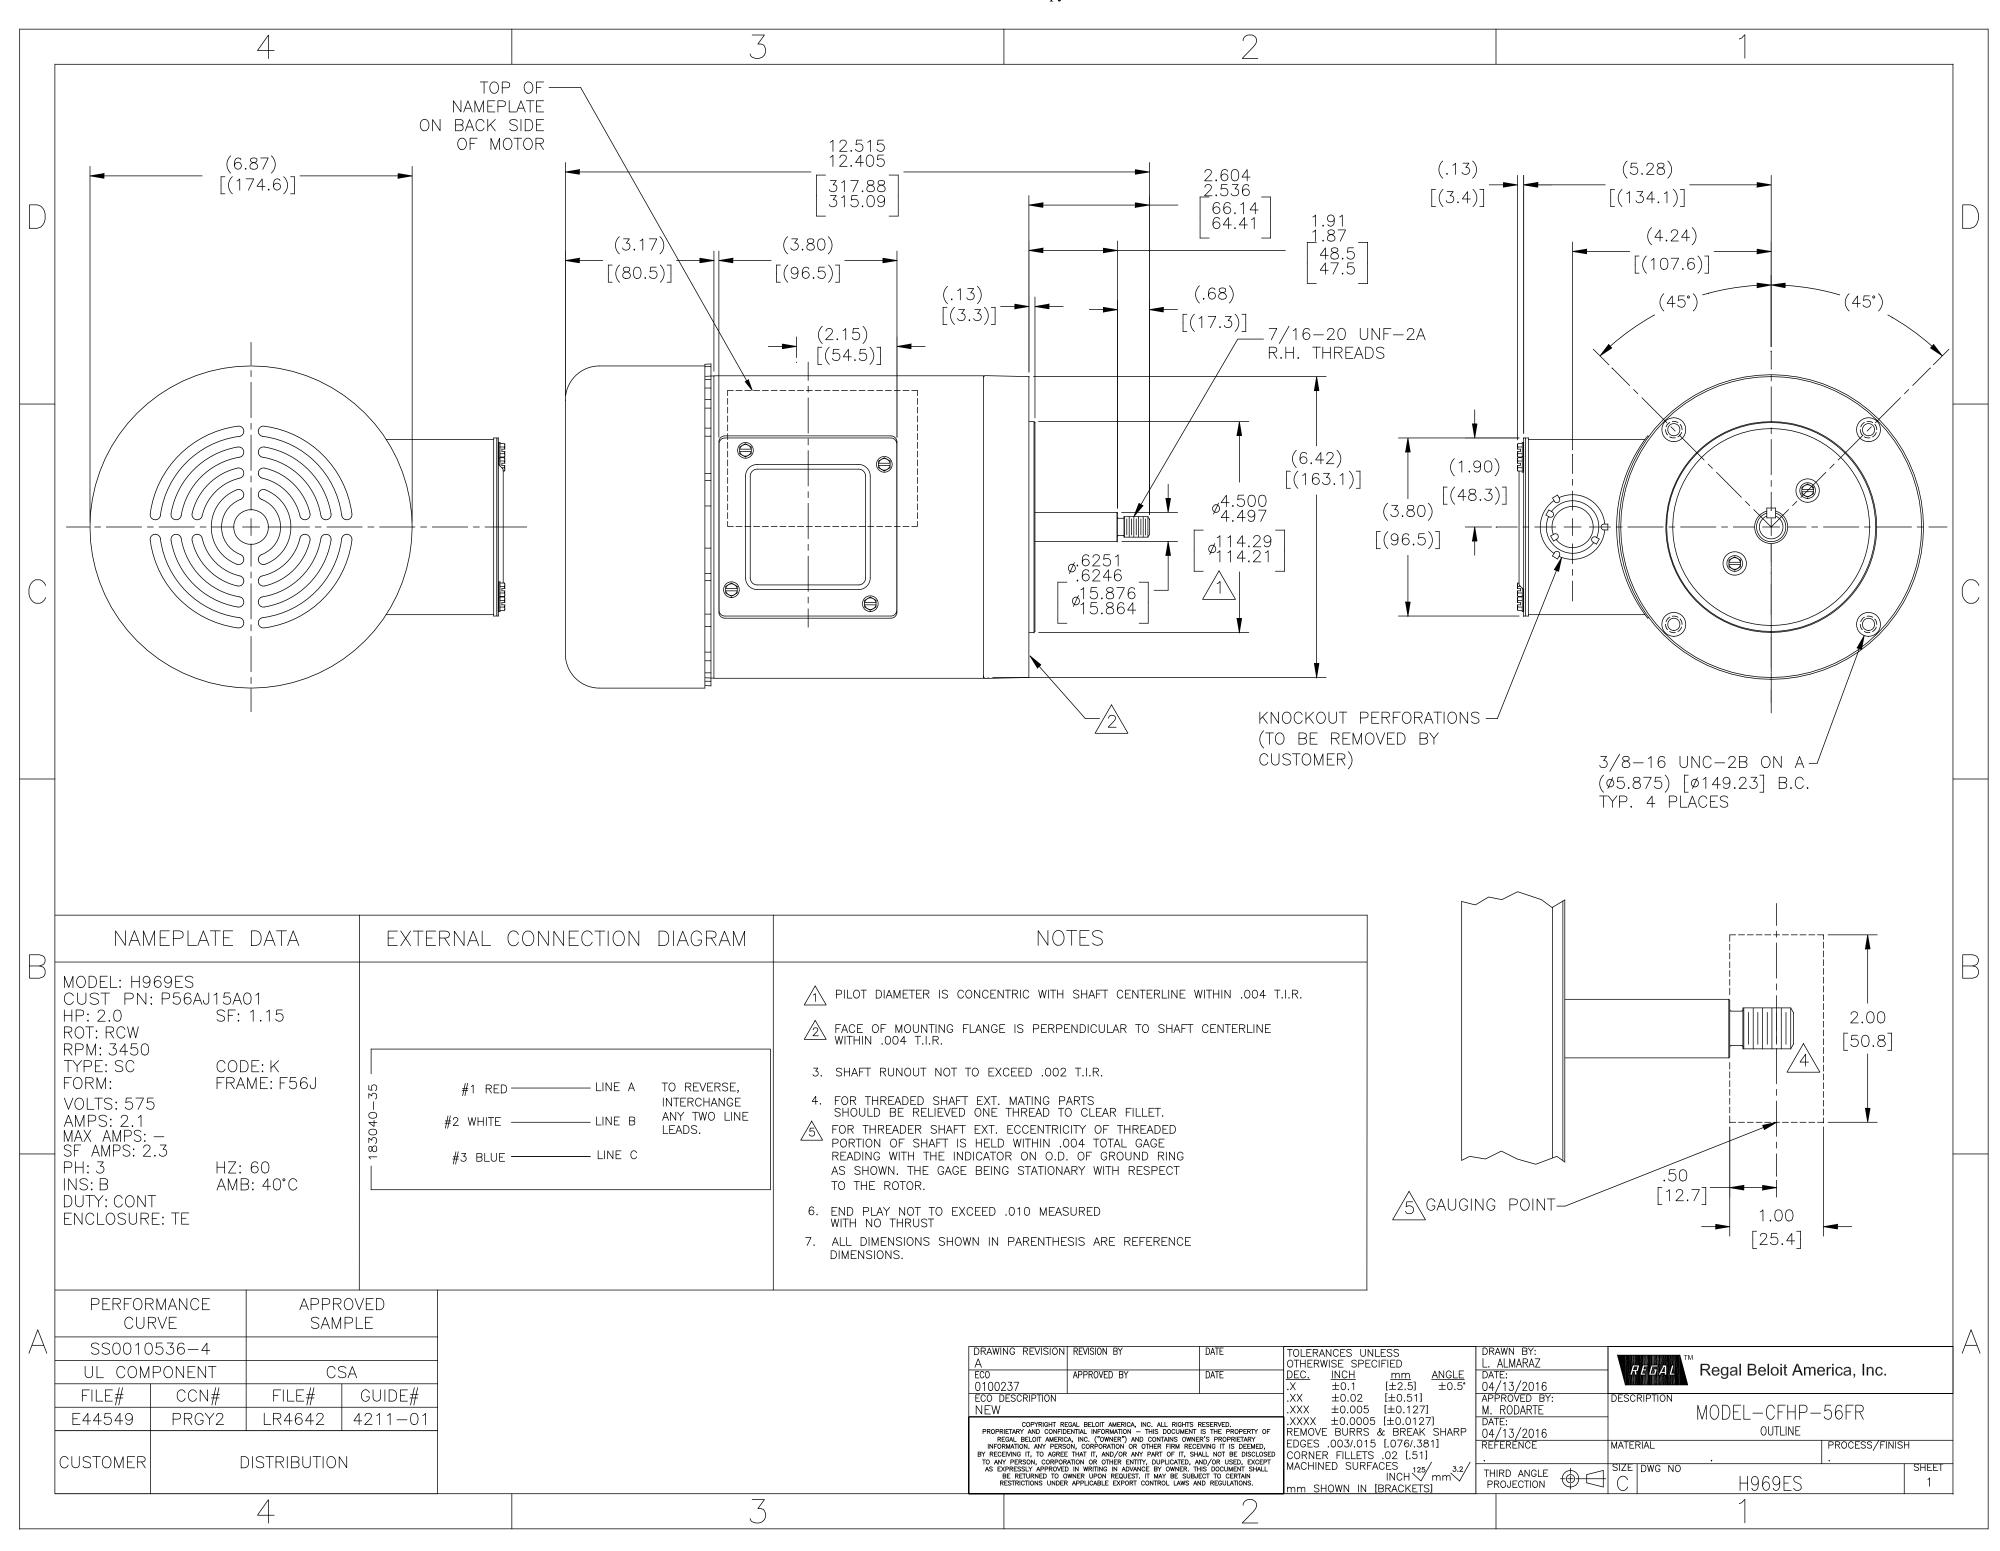

## Nameplate Specifications

| Output HP          | 2.0 Hp        | Output KW           | 1.5 kW                      |
|--------------------|---------------|---------------------|-----------------------------|
| Frequency          | 60 Hz         | Voltage             | 575 V                       |
| Current            | 2.1 A         | Speed               | 3450 rpm                    |
| Service Factor     | 1.15          | Phase               | 3                           |
| Duty               | Continuous    | Insulation Class    | В                           |
| Frame              | F56J          | Enclosure           | Totally Enclosed Fan Cooled |
| Thermal Protection | No Protection | Ambient Temperature | 40 °C                       |
| UL                 | Recognized    | CSA                 | Υ                           |
| CE                 | Υ             | Number of Speeds    | 1                           |

## **Technical Specifications**

| Electrical Type       | Polyphase, Induction Type, Single Or Dual Voltage | Starting Method    | Across The Line      |
|-----------------------|---------------------------------------------------|--------------------|----------------------|
| Poles                 | 2                                                 | Rotation           | Reversible Clockwise |
| Mounting              | Round                                             | Drive End Bearing  | Ball                 |
| Opp Drive End Bearing | Ball                                              | Frame Material     | Rolled Steel         |
| Shaft Type            | Threaded                                          | Overall Length     | 12.52 in             |
| Frame Length          | 5.75 in                                           | Shaft Diameter     | 0.625 in             |
| Shaft Extension       | 2.604 in                                          |                    |                      |
| Outline Drawing       | H969ES-ES                                         | Connection Drawing | 18304035.PCX         |