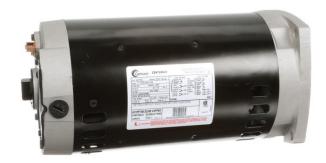

## PRODUCT INFORMATION PACKET

Model No: H755 Catalog No: H755

Pool Pump Motor, 3.0 HP, 3 Ph, 60 Hz, 208-230/460 V, 3600 RPM, Y56Y Frame, DP

**FRegal**Rexnord

Regal and Century are trademarks of Regal Rexnord Corporation or one of its affiliated companies.

## Nameplate Specifications

| Output HP          | 3.0 Hp           | Output KW           | 2.2 kW        |  |
|--------------------|------------------|---------------------|---------------|--|
| Frequency          | 60 Hz            | Voltage             | 208-230/460 V |  |
| Current            | SF 9.8-9.6/4.8 A | Speed               | 3450 rpm      |  |
| Service Factor     | 1.15             | Phase               | 3             |  |
| Duty               | Continuous       | Insulation Class    | В             |  |
| Frame              | Y56Y             | Enclosure           | Drip Proof    |  |
| Thermal Protection | No Protection    | Ambient Temperature | 50 °C         |  |
| UL                 | Recognized       | CSA                 | Υ             |  |
| Number of Speeds   | 1                |                     |               |  |
|                    |                  |                     |               |  |

## **Technical Specifications**

| Electrical Type       | Polyphase, Induction Type, Single Or Dual<br>Voltage | Poles              | 2            |
|-----------------------|------------------------------------------------------|--------------------|--------------|
| Rotation              | Reversible Counterclockwise                          | Mounting           | Round        |
| Motor Orientation     | Horizontal                                           | Drive End Bearing  | Ball         |
| Opp Drive End Bearing | Ball                                                 | Frame Material     | Rolled Steel |
| Shaft Type            | 1/2 Threaded                                         | Overall Length     | 13.90 in     |
| Frame Length          | 9.50 in                                              | Shaft Diameter     | 0.625 in     |
| Shaft Extension       | 0.91 in                                              |                    |              |
| Outline Drawing       | H755-S01                                             | Connection Drawing | 18304024.PCX |