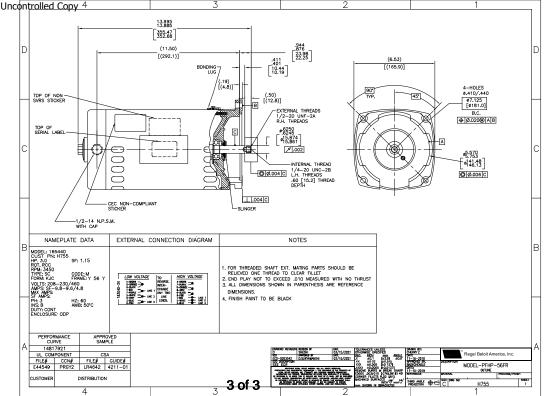

## Nameplate Specifications

| Output HP          | 3.0 Hp           | Output KW           | 2.2 kW        |  |
|--------------------|------------------|---------------------|---------------|--|
| Frequency          | 60 Hz            | Voltage             | 208-230/460 V |  |
| Current            | SF 9.8-9.6/4.8 A | Speed               | 3450 rpm      |  |
| Service Factor     | 1.15             | Phase               | 3             |  |
| Duty               | Continuous       | Insulation Class    | В             |  |
| Frame              | Y56Y             | Enclosure           | Drip Proof    |  |
| Thermal Protection | No Protection    | Ambient Temperature | 50 °C         |  |
| UL                 | Recognized       | CSA                 | Υ             |  |
| Number of Speeds   | 1                |                     |               |  |
|                    |                  |                     |               |  |

## **Technical Specifications**

| Electrical Type       | Polyphase, Induction Type, Single Or Dual<br>Voltage | Poles              | 2            |
|-----------------------|------------------------------------------------------|--------------------|--------------|
| Rotation              | Reversible Counterclockwise                          | Mounting           | Round        |
| Motor Orientation     | Horizontal                                           | Drive End Bearing  | Ball         |
| Opp Drive End Bearing | Ball                                                 | Frame Material     | Rolled Steel |
| Shaft Type            | 1/2 Threaded                                         | Overall Length     | 13.90 in     |
| Frame Length          | 9.50 in                                              | Shaft Diameter     | 0.625 in     |
| Shaft Extension       | 0.91 in                                              |                    |              |
| Outline Drawing       | H755-S01                                             | Connection Drawing | 18304024.PCX |