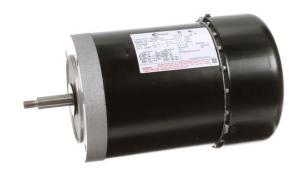

## PRODUCT INFORMATION PACKET

Model No: H706ES Catalog No: H706ES

General Purpose Pump Motor, 2 HP, 3 Ph, 60 Hz, 230/460 V, 3600 RPM, F56J Frame, TEFC

Regal and Century are trademarks of Regal Rexnord Corporation or one of its affiliated companies. ©2023 Regal Rexnord Corporation, All Rights Reserved. MC017097E Product Information Packet: Model No: H706ES, Catalog No:H706ES General Purpose Pump Motor, 2 HP, 3 Ph, 60 Hz, 230/460 V, 3600 RPM, F56J Frame, TEFC

## Nameplate Specifications

| Phase              | 3             | Output HP           | 2 Hp                        |
|--------------------|---------------|---------------------|-----------------------------|
| Output KW          | 1.5 kW        | Voltage             | 230/460 V                   |
| Speed              | 3450 rpm      | Service Factor      | 1.15                        |
| Frame              | F56J          | Enclosure           | Totally Enclosed Fan Cooled |
| Thermal Protection | No Protection | Ambient Temperature | 40 °C                       |
| Frequency          | 60 Hz         | Current             | 5.2/2.6 A                   |
| Duty               | Continuous    | Insulation Class    | В                           |
| UL                 | Recognized    | CSA                 | Υ                           |
| CE                 | Υ             | Number of Speeds    | 1                           |

## **Technical Specifications**

| Electrical Type       | Polyphase, Induction Type, Single Or Dual Voltage | Starting Method   | Across The Line      |
|-----------------------|---------------------------------------------------|-------------------|----------------------|
| Poles                 | 2                                                 | Rotation          | Reversible Clockwise |
| Mounting              | Round                                             | Drive End Bearing | Ball                 |
| Opp Drive End Bearing | Ball                                              | Frame Material    | Rolled Steel         |
| Shaft Type            | Threaded                                          | Overall Length    | 12.52 in             |
| Frame Length          | 5.75 in                                           | Shaft Diameter    | 0.625 in             |
| Shaft Extension       | 2.60 in                                           |                   |                      |
| Connection Drawing    | 18304024.PCX                                      | Outline Drawing   | H706ES-S01           |