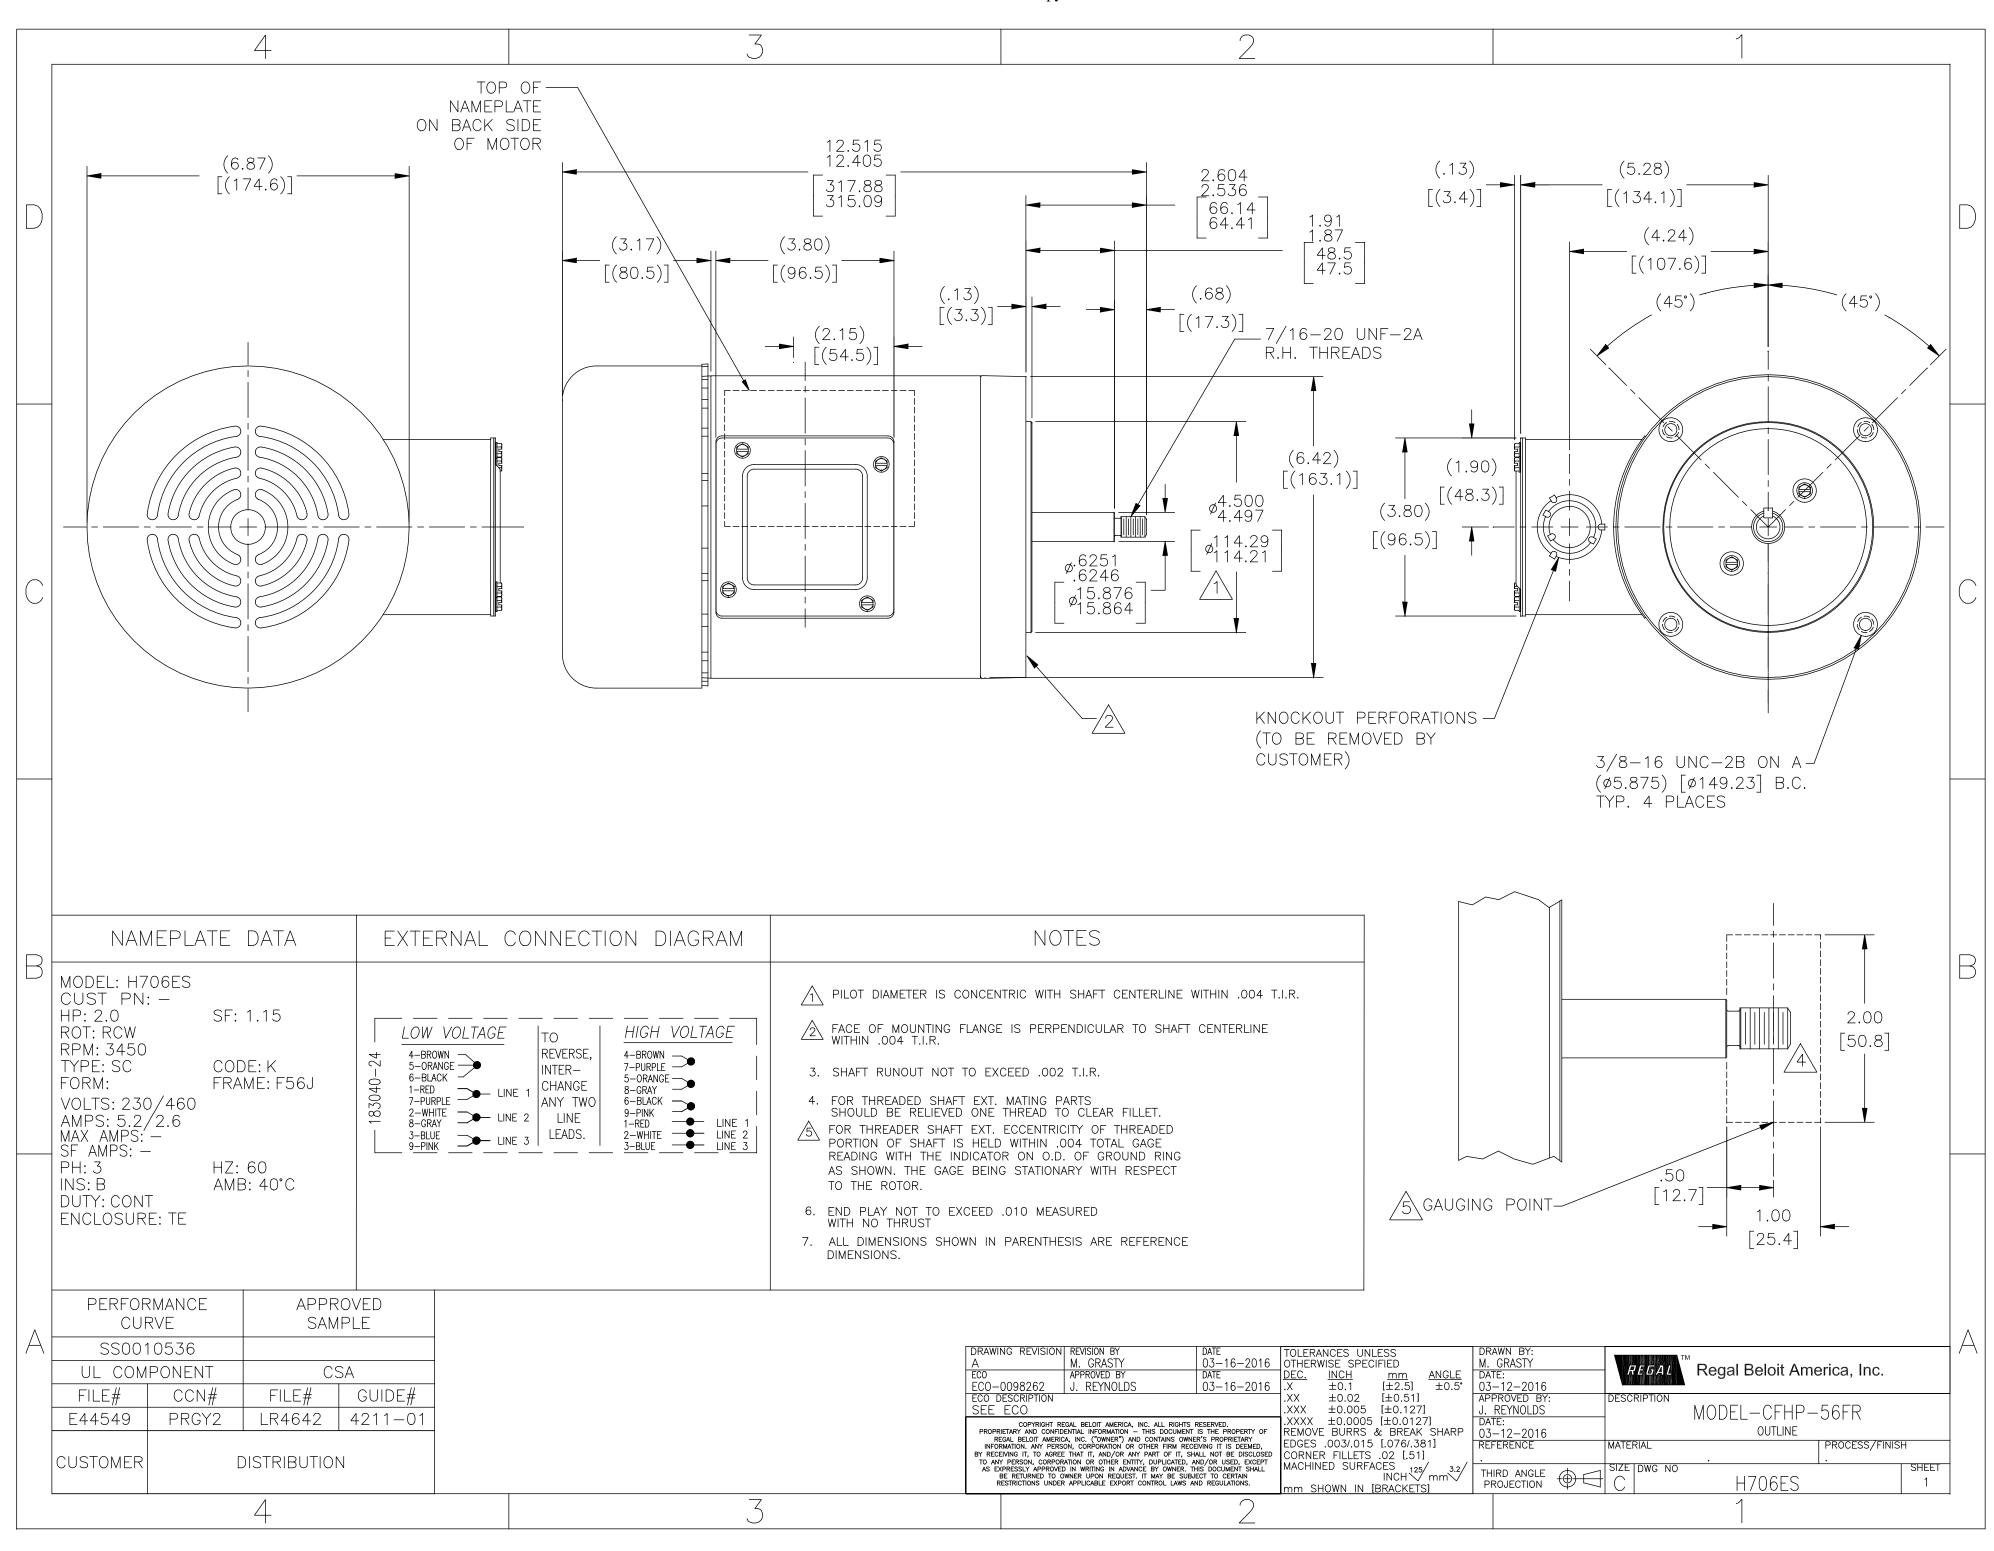

## Nameplate Specifications

| Phase              | 3             | Output HP           | 2 Hp                        |
|--------------------|---------------|---------------------|-----------------------------|
| Output KW          | 1.5 kW        | Voltage             | 230/460 V                   |
| Speed              | 3450 rpm      | Service Factor      | 1.15                        |
| Frame              | F56J          | Enclosure           | Totally Enclosed Fan Cooled |
| Thermal Protection | No Protection | Ambient Temperature | 40 °C                       |
| Frequency          | 60 Hz         | Current             | 5.2/2.6 A                   |
| Duty               | Continuous    | Insulation Class    | В                           |
| UL                 | Recognized    | CSA                 | Υ                           |
| CE                 | Υ             | Number of Speeds    | 1                           |

## **Technical Specifications**

| Electrical Type       | Polyphase, Induction Type, Single Or Dual Voltage | Starting Method   | Across The Line      |
|-----------------------|---------------------------------------------------|-------------------|----------------------|
| Poles                 | 2                                                 | Rotation          | Reversible Clockwise |
| Mounting              | Round                                             | Drive End Bearing | Ball                 |
| Opp Drive End Bearing | Ball                                              | Frame Material    | Rolled Steel         |
| Shaft Type            | Threaded                                          | Overall Length    | 12.52 in             |
| Frame Length          | 5.75 in                                           | Shaft Diameter    | 0.625 in             |
| Shaft Extension       | 2.60 in                                           |                   |                      |
| Connection Drawing    | 18304024.PCX                                      | Outline Drawing   | H706ES-S01           |