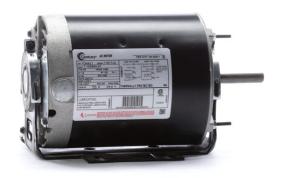

## PRODUCT INFORMATION PACKET

Model No: F344V1 Catalog No: F344V1

Fan and Blower Motor, 1/3 HP, 1 Ph, 60 Hz, 230/115 V, 3600 RPM, K48Z Frame, DP

## Nameplate Specifications

| Output HP          | 1/3 Hp              | Output KW           | 0.25 kW    |  |
|--------------------|---------------------|---------------------|------------|--|
| Frequency          | 60 Hz               | Voltage             | 230/115 V  |  |
| Current            | 3.2/6.3 A           | Speed               | 3450 rpm   |  |
| Service Factor     | 1.35                | Phase               | 1          |  |
| Duty               | Continuous          | Insulation Class    | В          |  |
| Frame              | K48Z                | Enclosure           | Drip Proof |  |
| Thermal Protection | Thermally Protected | Ambient Temperature | 40 °C      |  |
| UL                 | Recognized          | CSA                 | Υ          |  |
| CE                 | N                   | Number of Speeds    | 1          |  |
|                    |                     |                     |            |  |

## **Technical Specifications**

| Electrical Type       | Split Phase, Induction Run, Single Or Dual Voltage | Starting Method   | Across The Line             |
|-----------------------|----------------------------------------------------|-------------------|-----------------------------|
| Poles                 | 2                                                  | Rotation          | Reversible Counterclockwise |
| Mounting              | Cushion Base                                       | Drive End Bearing | Ball                        |
| Opp Drive End Bearing | Ball                                               | Frame Material    | Rolled Steel                |
| Shaft Type            | Keyed                                              | Overall Length    | 10.25 in                    |
| Frame Length          | 5.60 in                                            | Shaft Diameter    | 0.500 in                    |
| Shaft Extension       | 2.31 in                                            |                   |                             |
| Connection Drawing    | 17050317.PCX                                       | Outline Drawing   | 18884401-001-S01            |