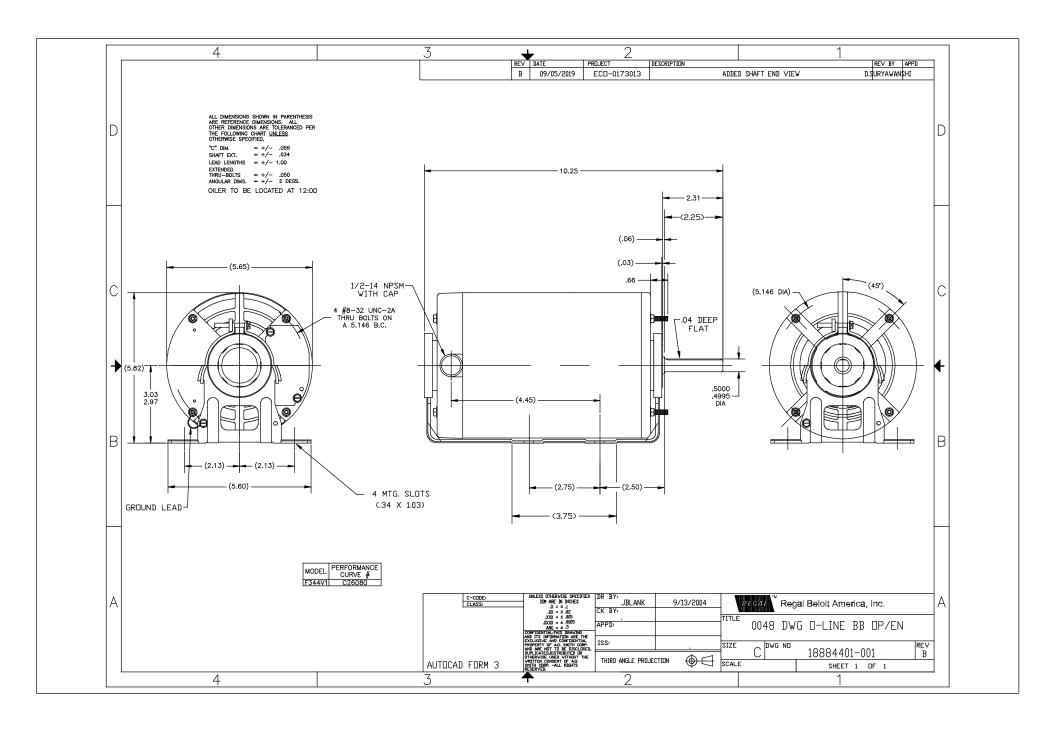

## **Technical Specifications**

| Electrical Type       | Split Phase, Induction Run, Single Or Dual Voltage | Starting Method   | Across The Line             |
|-----------------------|----------------------------------------------------|-------------------|-----------------------------|
| Poles                 | 2                                                  | Rotation          | Reversible Counterclockwise |
| Mounting              | Cushion Base                                       | Drive End Bearing | Ball                        |
| Opp Drive End Bearing | Ball                                               | Frame Material    | Rolled Steel                |
| Shaft Type            | Keyed                                              | Overall Length    | 10.25 in                    |
| Frame Length          | 5.60 in                                            | Shaft Diameter    | 0.500 in                    |
| Shaft Extension       | 2.31 in                                            |                   |                             |
| Connection Drawing    | 17050317.PCX                                       | Outline Drawing   | 18884401-001-S01            |