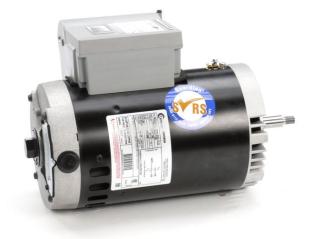

## **PRODUCT INFORMATION PACKET**

Model No: BG131A Catalog No: BG131A Guardian ® Motors Pool Pump Motor, 3.0 HP, 1 Ph, 60 Hz, 230 V, 3600 RPM, Y56J Frame, DP

Regal and Century are trademarks of Regal Rexnord Corporation or one of its affiliated companies. ©2022 Regal Rexnord Corporation, All Rights Reserved. MC017097E

Product Information Packet: Model No: BG131A, Catalog No:BG131A Guardian ® Motors Pool Pump Motor, 3.0 HP, 1 Ph, 60 Hz, 230 V, 3600 RPM, Y56J Frame, DP

## Nameplate Specifications

| Output HP          | 3.0 Нр              | Output KW           | 2.2 kW     |
|--------------------|---------------------|---------------------|------------|
| Frequency          | 60 Hz               | Voltage             | 230 V      |
| Current            | SF 14.1 A           | Speed               | 3450 rpm   |
| Service Factor     | 1.15                | Phase               | 1          |
| Duty               | Continuous          | Insulation Class    | В          |
| Frame              | Y56J                | Enclosure           | Drip Proof |
| Thermal Protection | Thermally Protected | Ambient Temperature | 50 °C      |
| UL                 | Recognized          | CSA                 | Y          |
| Number of Speeds   | 1                   |                     |            |

## **Technical Specifications**

| Electrical Type       | Permanent Split Capacitor, Single Or Dual Voltage | Poles             | 2            |
|-----------------------|---------------------------------------------------|-------------------|--------------|
| Rotation              | Counterclockwise Pump End                         | Mounting          | Round        |
| Motor Orientation     | Horizontal                                        | Drive End Bearing | Ball Brg     |
| Opp Drive End Bearing | Ball                                              | Frame Material    | Rolled Steel |
| Shaft Type            | 7/16 Threaded                                     | Overall Length    | 14.15 in     |
| Frame Length          | 8.50 in                                           | Shaft Diameter    | 0.625 in     |
| Shaft Extension       | 2.57 in                                           |                   |              |
| Connection Drawing    | 17050319.PCX                                      | Outline Drawing   | BG131A-S01   |