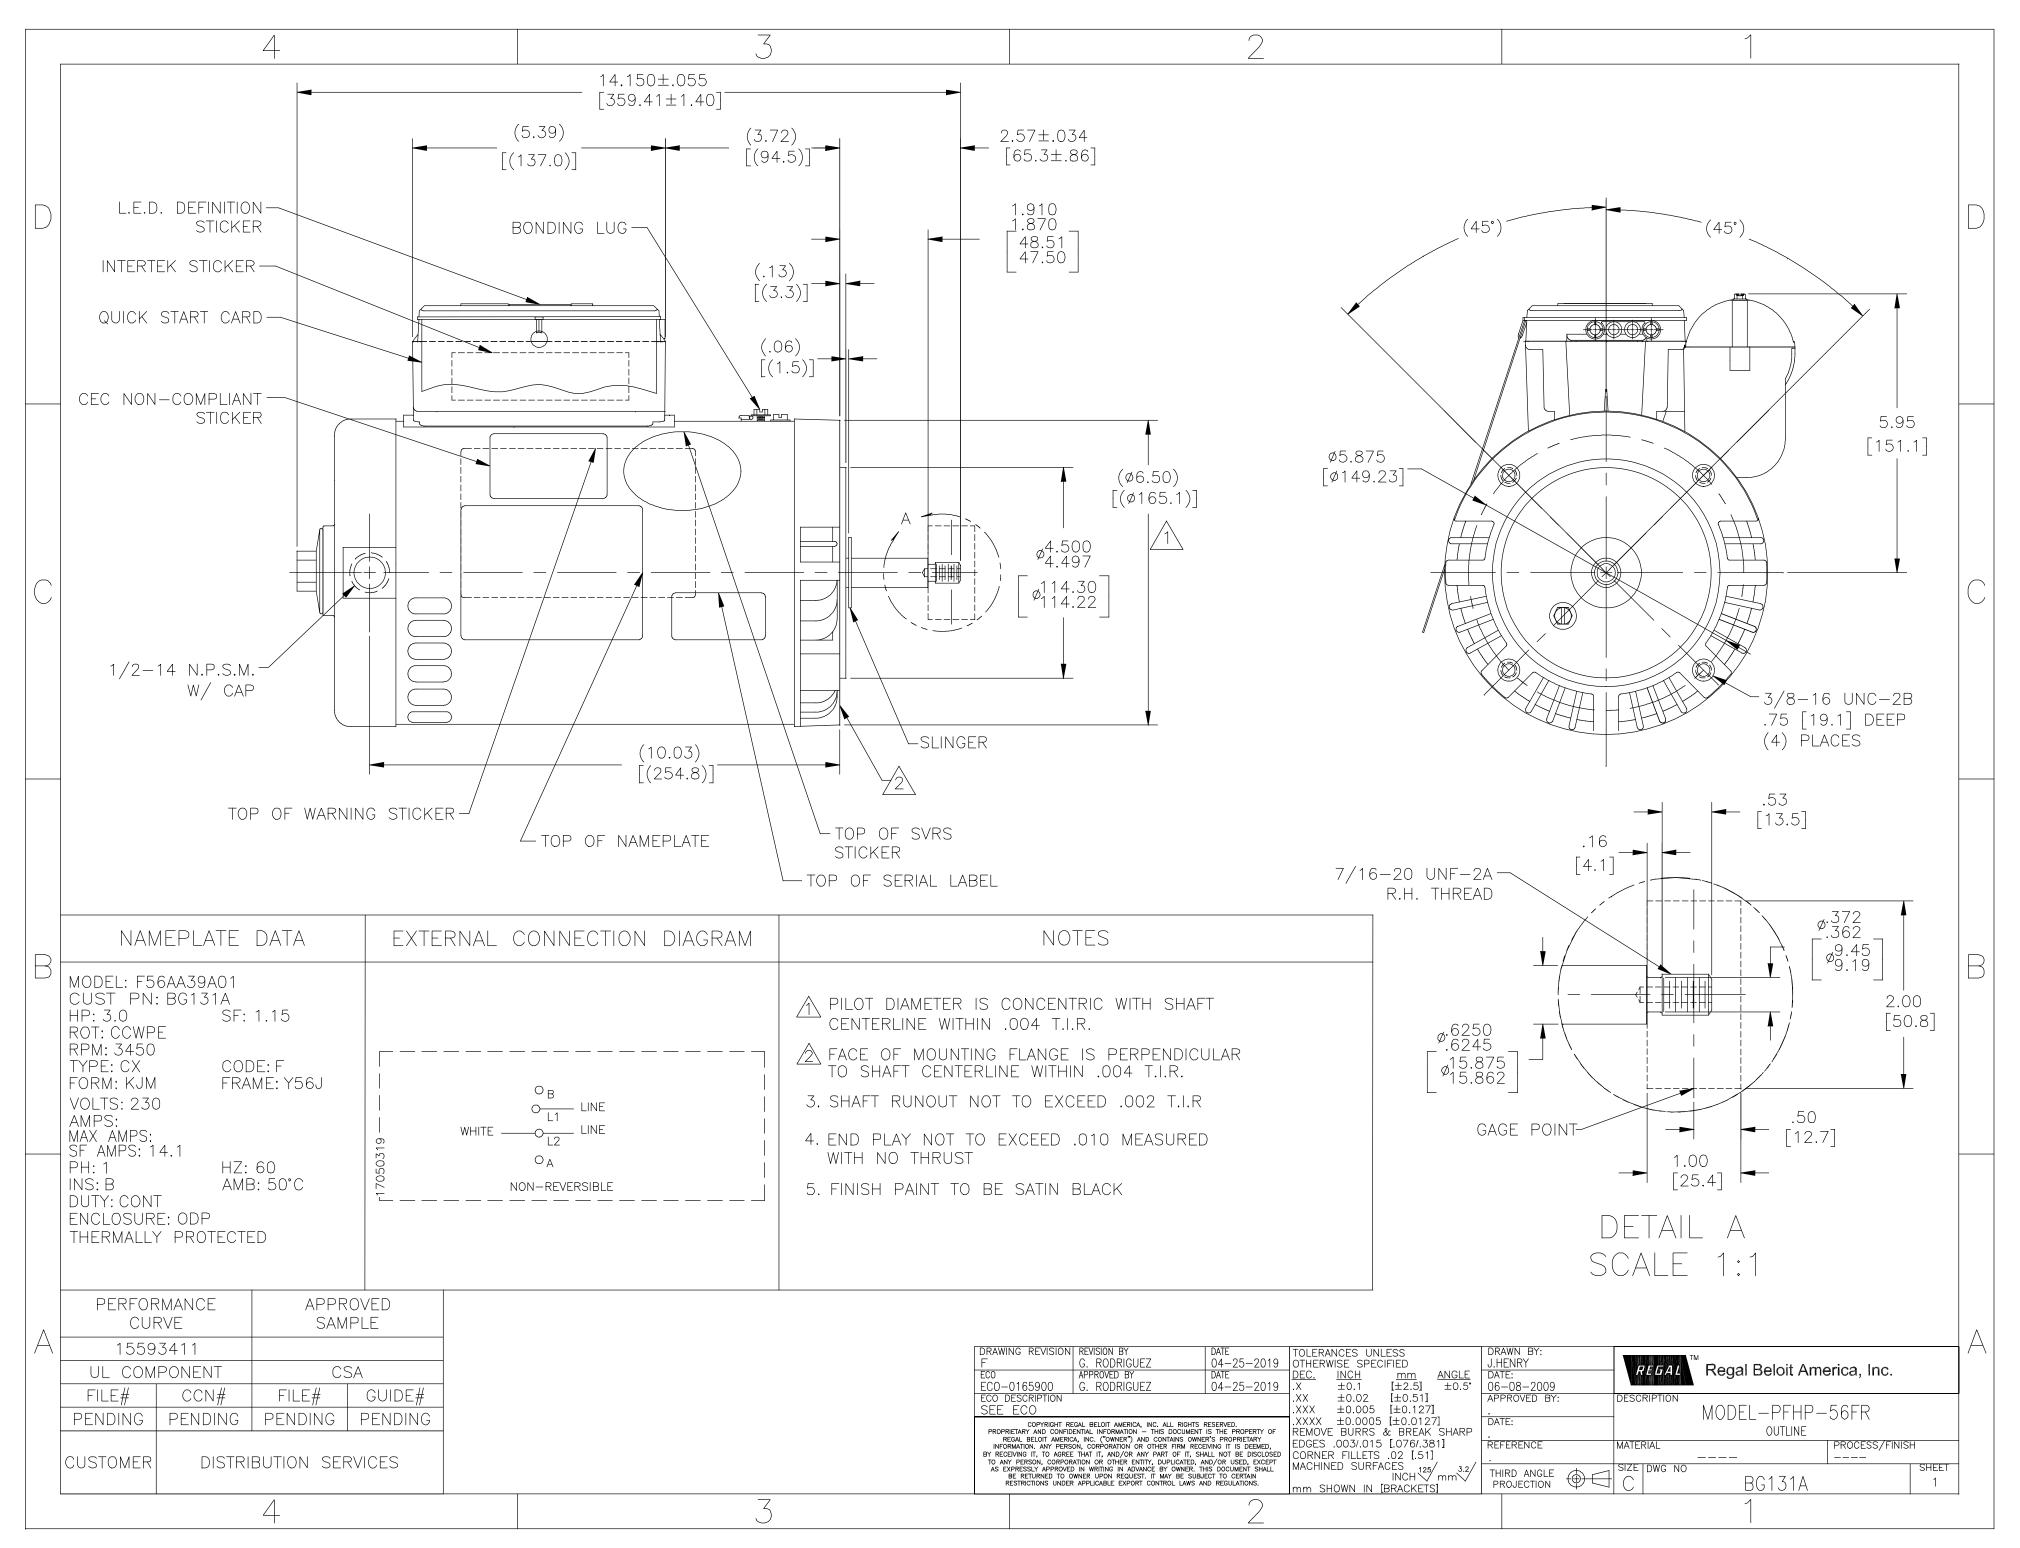

## Nameplate Specifications

| Output HP          | 3.0 Нр              | Output KW           | 2.2 kW     |
|--------------------|---------------------|---------------------|------------|
| Frequency          | 60 Hz               | Voltage             | 230 V      |
| Current            | SF 14.1 A           | Speed               | 3450 rpm   |
| Service Factor     | 1.15                | Phase               | 1          |
| Duty               | Continuous          | Insulation Class    | В          |
| Frame              | Y56J                | Enclosure           | Drip Proof |
| Thermal Protection | Thermally Protected | Ambient Temperature | 50 °C      |
| UL                 | Recognized          | CSA                 | Y          |
| Number of Speeds   | 1                   |                     |            |

## **Technical Specifications**

| Electrical Type       | Permanent Split Capacitor, Single Or Dual Voltage | Poles             | 2            |
|-----------------------|---------------------------------------------------|-------------------|--------------|
| Rotation              | Counterclockwise Pump End                         | Mounting          | Round        |
| Motor Orientation     | Horizontal                                        | Drive End Bearing | Ball Brg     |
| Opp Drive End Bearing | Ball                                              | Frame Material    | Rolled Steel |
| Shaft Type            | 7/16 Threaded                                     | Overall Length    | 14.15 in     |
| Frame Length          | 8.50 in                                           | Shaft Diameter    | 0.625 in     |
| Shaft Extension       | 2.57 in                                           |                   |              |
| Connection Drawing    | 17050319.PCX                                      | Outline Drawing   | BG131A-S01   |