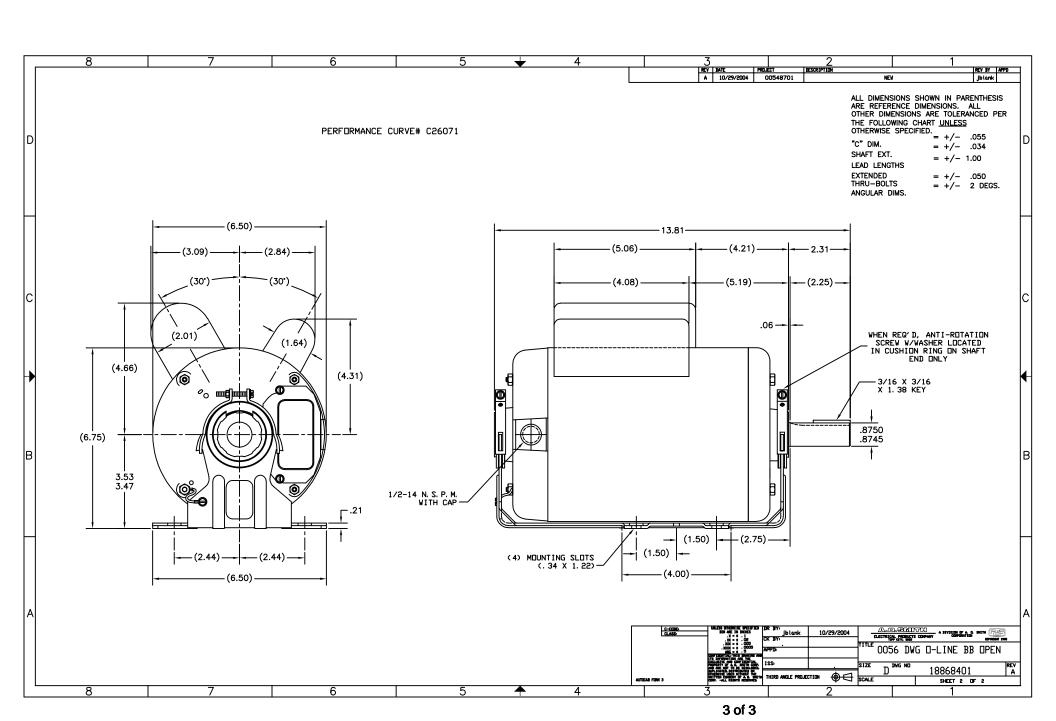

## **Technical Specifications**

| Electrical Type       | Capacitor Start, Capacitor Run, Single Or Dual Voltage | Starting Method   | Across The Line             |
|-----------------------|--------------------------------------------------------|-------------------|-----------------------------|
| Poles                 | 4                                                      | Rotation          | Reversible Counterclockwise |
| Mounting              | Resilient Base                                         | Drive End Bearing | Ball                        |
| Opp Drive End Bearing | Ball                                                   | Frame Material    | Rolled Steel                |
| Shaft Type            | Keyed                                                  | Overall Length    | 13.81 in                    |
| Frame Length          | 8.00 in                                                | Shaft Diameter    | 0.875 in                    |
| Shaft Extension       | 2.31 in                                                |                   |                             |
| Connection Drawing    | 17050321.PCX                                           | Outline Drawing   | 18868401-002                |