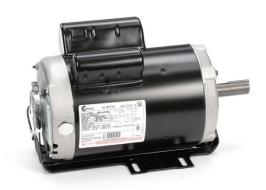

## PRODUCT INFORMATION PACKET

Model No: V1154B Catalog No: V1154B

1.5 HP Evaporator Coil and Refrigeration Fan HVAC/R Motor, 1 phase, 1800 RPM, 115/230 V, 56Z Frame, ODP

**Refrigeration Motors** 

Product Information Packet: Model No: V1154B, Catalog No:V1154B 1.5 HP Evaporator Coil and Refrigeration Fan HVAC/R Motor, 1 phase, 1800 RPM, 115/230 V, 56Z Frame, ODP

## Nameplate Specifications

| Output HP          | 1.5 Hp              | Output KW           | 1.1 kW     |
|--------------------|---------------------|---------------------|------------|
| Frequency          | 60 Hz               | Voltage             | 115/230 V  |
| Current            | 15.0/7.5 A          | Speed               | 1725 rpm   |
| Service Factor     | 1                   | Phase               | 1          |
| Duty               | Continuous          | Insulation Class    | В          |
| Frame              | P56Z                | Enclosure           | Drip Proof |
| Thermal Protection | Thermally Protected | Ambient Temperature | 40 °C      |
| UL                 | Recognized          | CSA                 | Υ          |
| CE                 | N                   | Number of Speeds    | 1          |

## **Technical Specifications**

| Electrical Type       | Capacitor Start, Capacitor Run, Single Or Dual Voltage | Starting Method   | Across The Line             |
|-----------------------|--------------------------------------------------------|-------------------|-----------------------------|
| Poles                 | 4                                                      | Rotation          | Reversible Counterclockwise |
| Mounting              | Resilient Base                                         | Drive End Bearing | Ball                        |
| Opp Drive End Bearing | Ball                                                   | Frame Material    | Rolled Steel                |
| Shaft Type            | Keyed                                                  | Overall Length    | 13.81 in                    |
| Frame Length          | 8.00 in                                                | Shaft Diameter    | 0.875 in                    |
| Shaft Extension       | 2.31 in                                                |                   |                             |
| Connection Drawing    | 17050321.PCX                                           | Outline Drawing   | 18868401-002                |