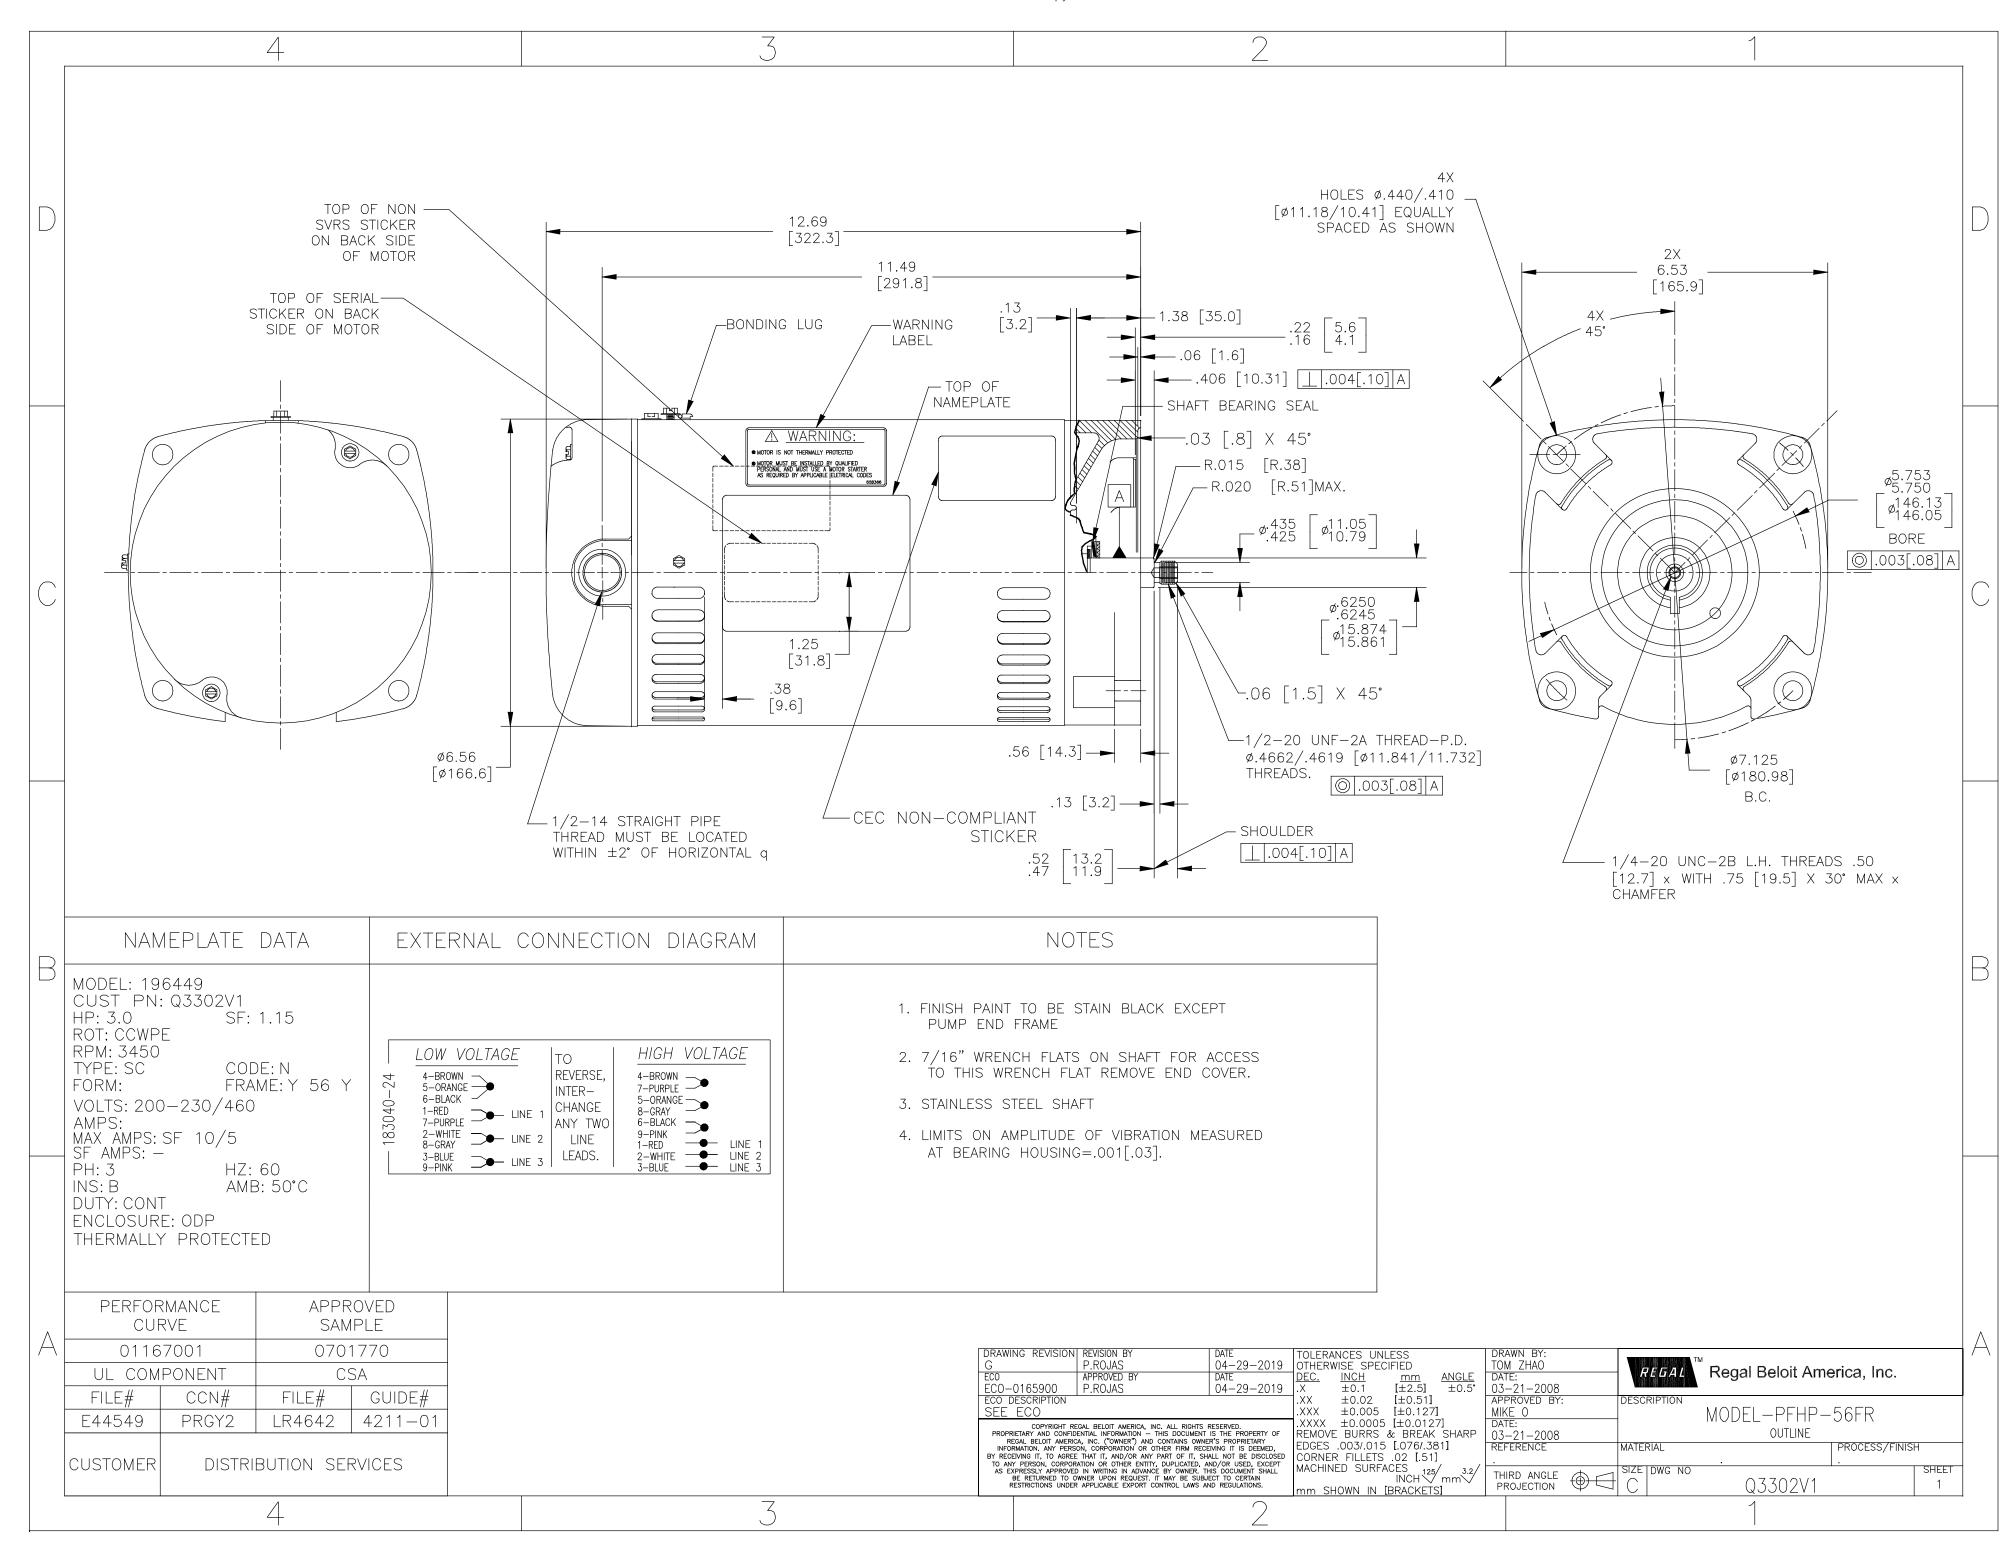

## Nameplate Specifications

| Output HP          | 3.0 Hp        | Output KW           | 2.2 kW          |  |
|--------------------|---------------|---------------------|-----------------|--|
| Frequency          | 60 Hz         | Voltage             | 208-230/460 V   |  |
| Current            | SF 10/5 A     | Speed               | 3450 rpm        |  |
| Service Factor     | 1.15          | Phase               | 3               |  |
| Duty               | Continuous    | Insulation Class    | В               |  |
| Frame              | Y56Y          | Enclosure           | Open Drip Proof |  |
| Thermal Protection | No Protection | Ambient Temperature | 50 °C           |  |
| UL                 | Recognized    | CSA                 | Υ               |  |
| Number of Speeds   | 3450          |                     |                 |  |
|                    |               |                     |                 |  |

## **Technical Specifications**

| Electrical Type   | Polyphase, Induction Type, Single Or Dual Voltage | Starting Method       | Across The Line           |
|-------------------|---------------------------------------------------|-----------------------|---------------------------|
| Poles             | 2                                                 | Rotation              | Counterclockwise Pump End |
| Mounting          | Round                                             | Motor Orientation     | Horizontal                |
| Drive End Bearing | Ball                                              | Opp Drive End Bearing | Ball                      |
| Frame Material    | Rolled Steel                                      | Shaft Type            | 1/2 Thread                |
| Overall Length    | 13.38 in                                          | Frame Length          | 9.00 in                   |
| Shaft Diameter    | 0.625 in                                          | Shaft Extension       | 0.906 in                  |
| Outline Drawing   | Q3302V1-S01                                       | Connection Drawing    | 18304024.PCX              |