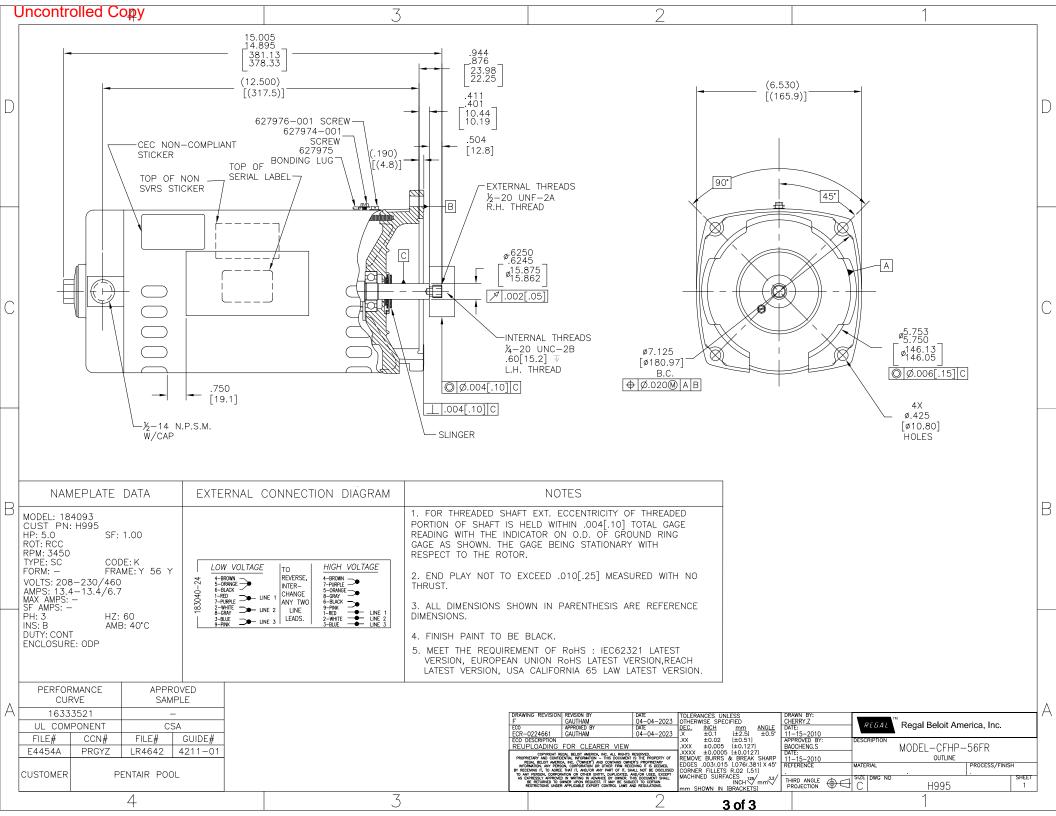

## Nameplate Specifications

| Output HP          | 5.0 Hp          | Output KW           | 3.7 kW        |  |
|--------------------|-----------------|---------------------|---------------|--|
| Frequency          | 60 Hz           | Voltage             | 208-230/460 V |  |
| Current            | 13.4-13.4/6.7 A | Speed               | 3450 rpm      |  |
| Service Factor     | 1               | Phase               | 3             |  |
| Duty               | Continuous      | Insulation Class    | В             |  |
| Frame              | Y56Y            | Enclosure           | Drip Proof    |  |
| Thermal Protection | No Protection   | Ambient Temperature | 40 °C         |  |
| UL                 | Recognized      | CSA                 | Υ             |  |
| Number of Speeds   | 1               |                     |               |  |
|                    |                 |                     |               |  |

## **Technical Specifications**

| Electrical Type       | Polyphase, Induction Type, Single Or Dual Voltage | Poles              | 2            |
|-----------------------|---------------------------------------------------|--------------------|--------------|
| Rotation              | Reversible Counterclockwise                       | Mounting           | Round        |
| Motor Orientation     | Horizontal                                        | Drive End Bearing  | Ball         |
| Opp Drive End Bearing | Ball                                              | Frame Material     | Rolled Steel |
| Shaft Type            | 1/2 Threaded                                      | Overall Length     | 14.90 in     |
| Frame Length          | 10.50 in                                          | Shaft Diameter     | 0.625 in     |
| Shaft Extension       | 0.91 in                                           |                    |              |
| Outline Drawing       | H995-S01                                          | Connection Drawing | 18304024.PCX |