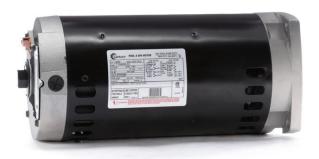

## PRODUCT INFORMATION PACKET

Model No: H995 Catalog No: H995

Pool Pump Motor, 5.0 HP, 3 Ph, 60 Hz, 208-230/460 V, 3600 RPM, Y56Y Frame, DP

Regal and Century are trademarks of Regal Rexnord Corporation or one of its affiliated companies. ©2023 Regal Rexnord Corporation, All Rights Reserved. MC017097E

## Nameplate Specifications

| Output HP          | 5.0 Hp          | Output KW           | 3.7 kW        |  |
|--------------------|-----------------|---------------------|---------------|--|
| Frequency          | 60 Hz           | Voltage             | 208-230/460 V |  |
| Current            | 13.4-13.4/6.7 A | Speed               | 3450 rpm      |  |
| Service Factor     | 1               | Phase               | 3             |  |
| Duty               | Continuous      | Insulation Class    | В             |  |
| Frame              | Y56Y            | Enclosure           | Drip Proof    |  |
| Thermal Protection | No Protection   | Ambient Temperature | 40 °C         |  |
| UL                 | Recognized      | CSA                 | Υ             |  |
| Number of Speeds   | 1               |                     |               |  |
|                    |                 |                     |               |  |

## **Technical Specifications**

| Electrical Type       | Polyphase, Induction Type, Single Or Dual Voltage | Poles              | 2            |
|-----------------------|---------------------------------------------------|--------------------|--------------|
| Rotation              | Reversible Counterclockwise                       | Mounting           | Round        |
| Motor Orientation     | Horizontal                                        | Drive End Bearing  | Ball         |
| Opp Drive End Bearing | Ball                                              | Frame Material     | Rolled Steel |
| Shaft Type            | 1/2 Threaded                                      | Overall Length     | 14.90 in     |
| Frame Length          | 10.50 in                                          | Shaft Diameter     | 0.625 in     |
| Shaft Extension       | 0.91 in                                           |                    |              |
| Outline Drawing       | H995-S01                                          | Connection Drawing | 18304024.PCX |