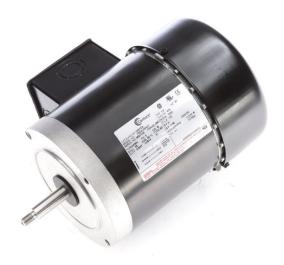

## PRODUCT INFORMATION PACKET

Model No: H967ES
Catalog No: H967ES
General Purpose Pump Motor, 1.0 HP, 3 Ph, 60 Hz, 575 V, 3600 RPM, J56J Frame, TEFC

Regal and Century are trademarks of Regal Rexnord Corporation or one of its affiliated companies.

## Nameplate Specifications

| Output HP          | 1.0 Hp        | Output KW           | 0.75 kW                     |
|--------------------|---------------|---------------------|-----------------------------|
| Frequency          | 60 Hz         | Voltage             | 575 V                       |
| Current            | 1.2 A         | Speed               | 3450 rpm                    |
| Service Factor     | 1             | Phase               | 3                           |
| Duty               | Continuous    | Insulation Class    | В                           |
| Frame              | J56J          | Enclosure           | Totally Enclosed Fan Cooled |
| Thermal Protection | No Protection | Ambient Temperature | 40 °C                       |
| UL                 | Recognized    | CSA                 | Υ                           |
| CE                 | Υ             | Number of Speeds    | 1                           |

## **Technical Specifications**

| Electrical Type       | Polyphase, Induction Type, Single Or Dual Voltage | Starting Method    | Across The Line      |
|-----------------------|---------------------------------------------------|--------------------|----------------------|
| Poles                 | 2                                                 | Rotation           | Reversible Clockwise |
| Mounting              | Round                                             | Drive End Bearing  | Ball                 |
| Opp Drive End Bearing | Ball                                              | Frame Material     | Rolled Steel         |
| Shaft Type            | Threaded                                          | Overall Length     | 11.90 in             |
| Frame Length          | 5.13 in                                           | Shaft Diameter     | 0.625 in             |
| Shaft Extension       | 2.604 in                                          |                    |                      |
| Outline Drawing       | H967ES-S01                                        | Connection Drawing | 18304035.PCX         |