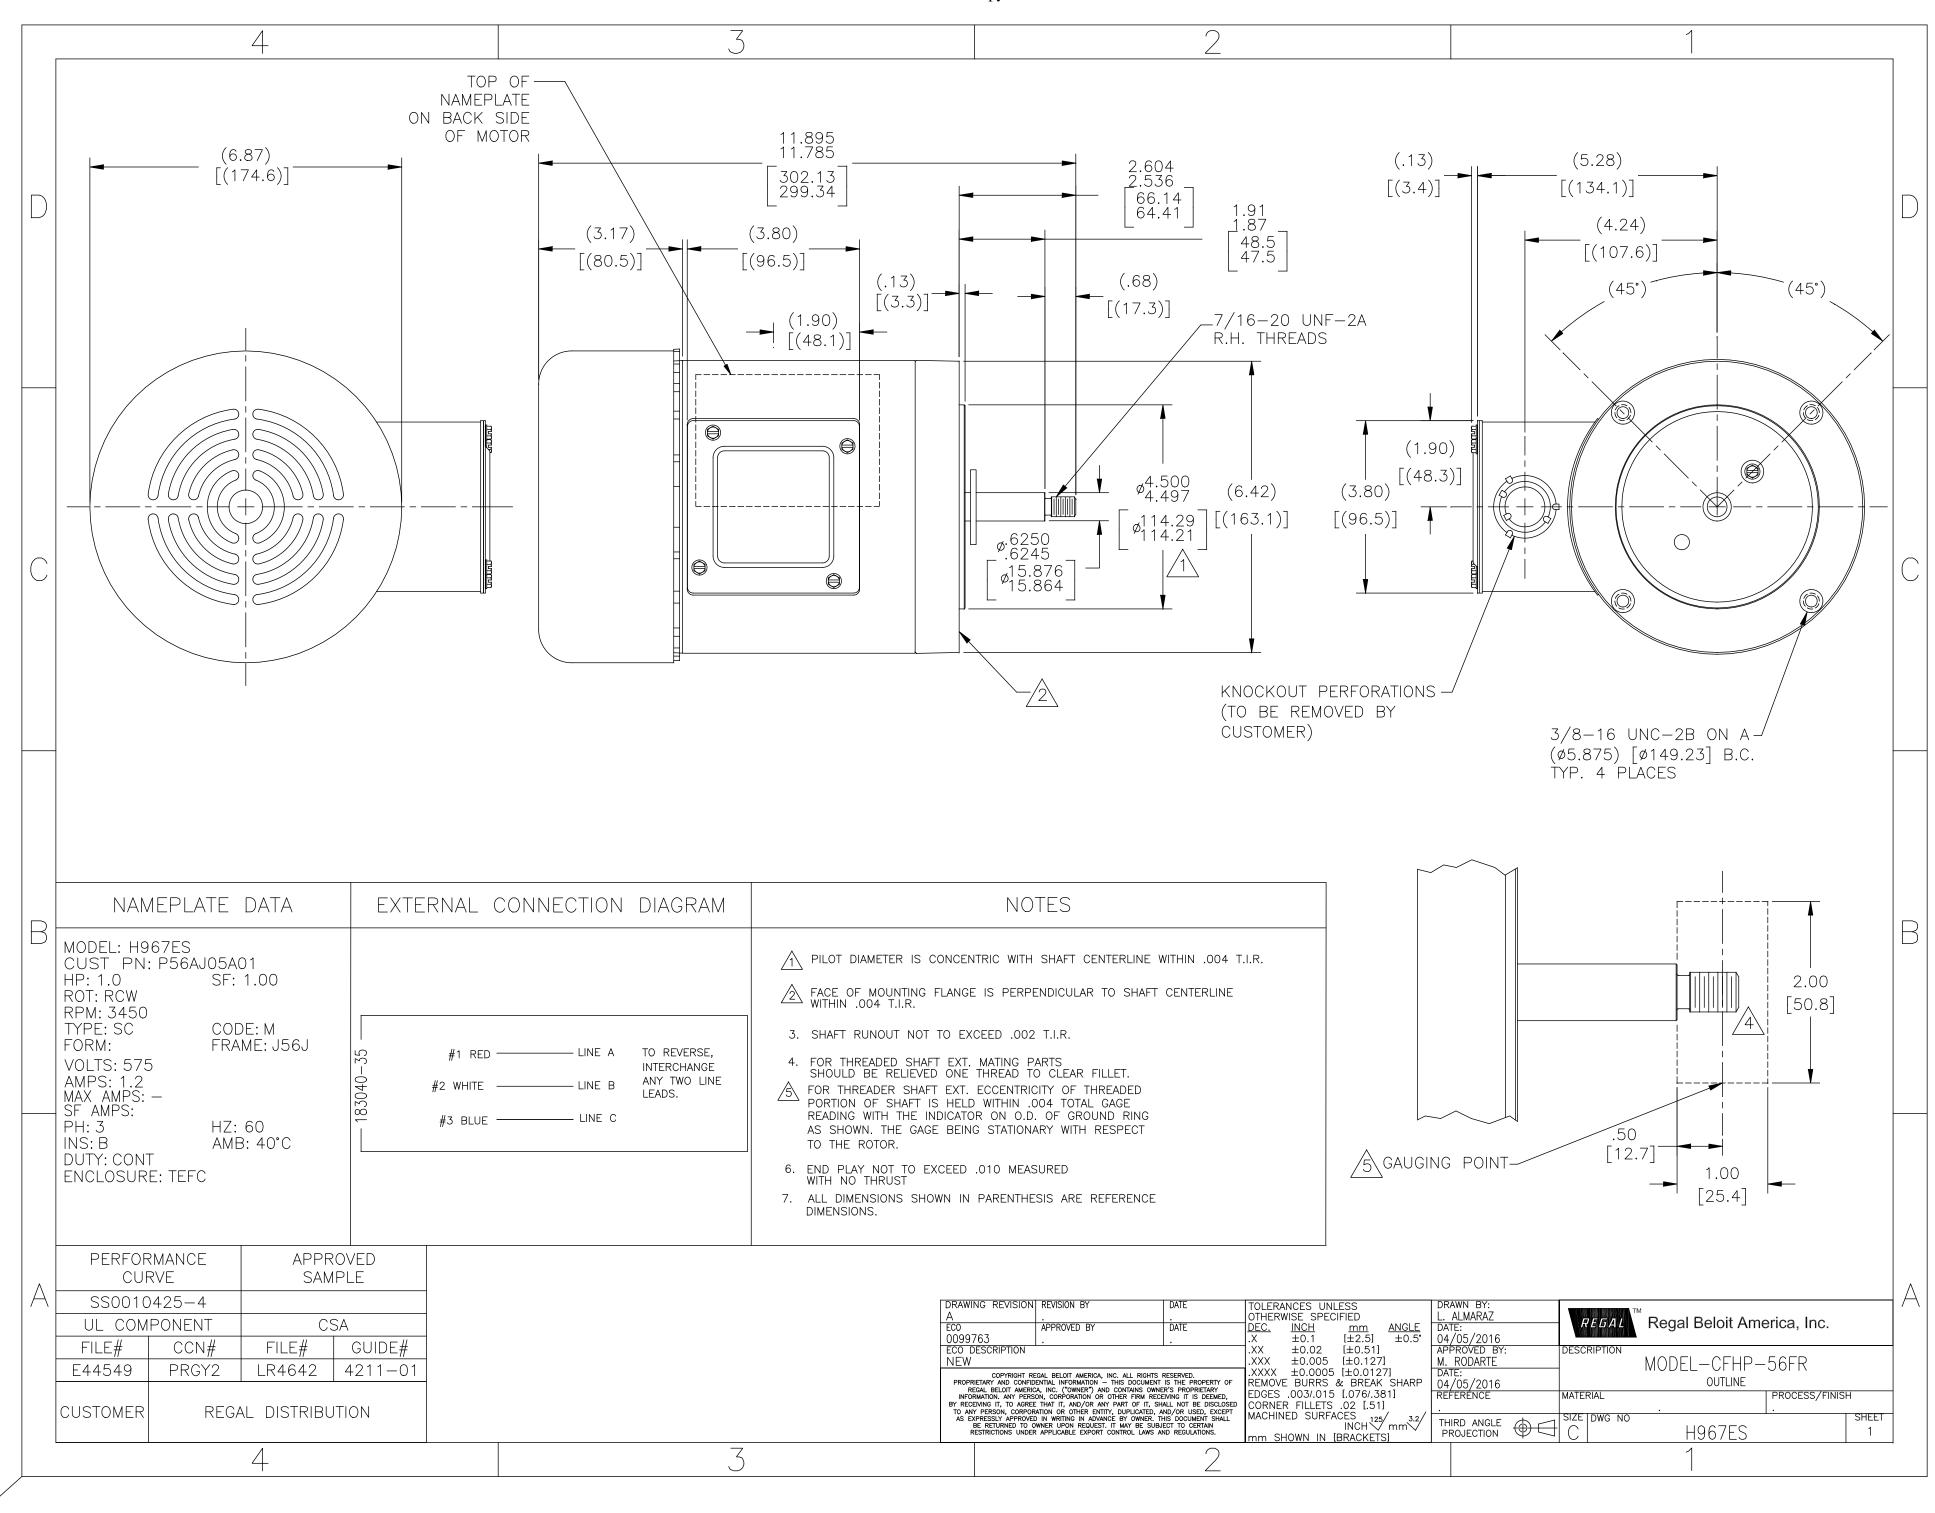

## Nameplate Specifications

| Output HP          | 1.0 Hp        | Output KW           | 0.75 kW                     |
|--------------------|---------------|---------------------|-----------------------------|
| Frequency          | 60 Hz         | Voltage             | 575 V                       |
| Current            | 1.2 A         | Speed               | 3450 rpm                    |
| Service Factor     | 1             | Phase               | 3                           |
| Duty               | Continuous    | Insulation Class    | В                           |
| Frame              | J56J          | Enclosure           | Totally Enclosed Fan Cooled |
| Thermal Protection | No Protection | Ambient Temperature | 40 °C                       |
| UL                 | Recognized    | CSA                 | Υ                           |
| CE                 | Υ             | Number of Speeds    | 1                           |

## **Technical Specifications**

| Electrical Type       | Polyphase, Induction Type, Single Or Dual Voltage | Starting Method    | Across The Line      |
|-----------------------|---------------------------------------------------|--------------------|----------------------|
| Poles                 | 2                                                 | Rotation           | Reversible Clockwise |
| Mounting              | Round                                             | Drive End Bearing  | Ball                 |
| Opp Drive End Bearing | Ball                                              | Frame Material     | Rolled Steel         |
| Shaft Type            | Threaded                                          | Overall Length     | 11.90 in             |
| Frame Length          | 5.13 in                                           | Shaft Diameter     | 0.625 in             |
| Shaft Extension       | 2.604 in                                          |                    |                      |
| Outline Drawing       | H967ES-S01                                        | Connection Drawing | 18304035.PCX         |