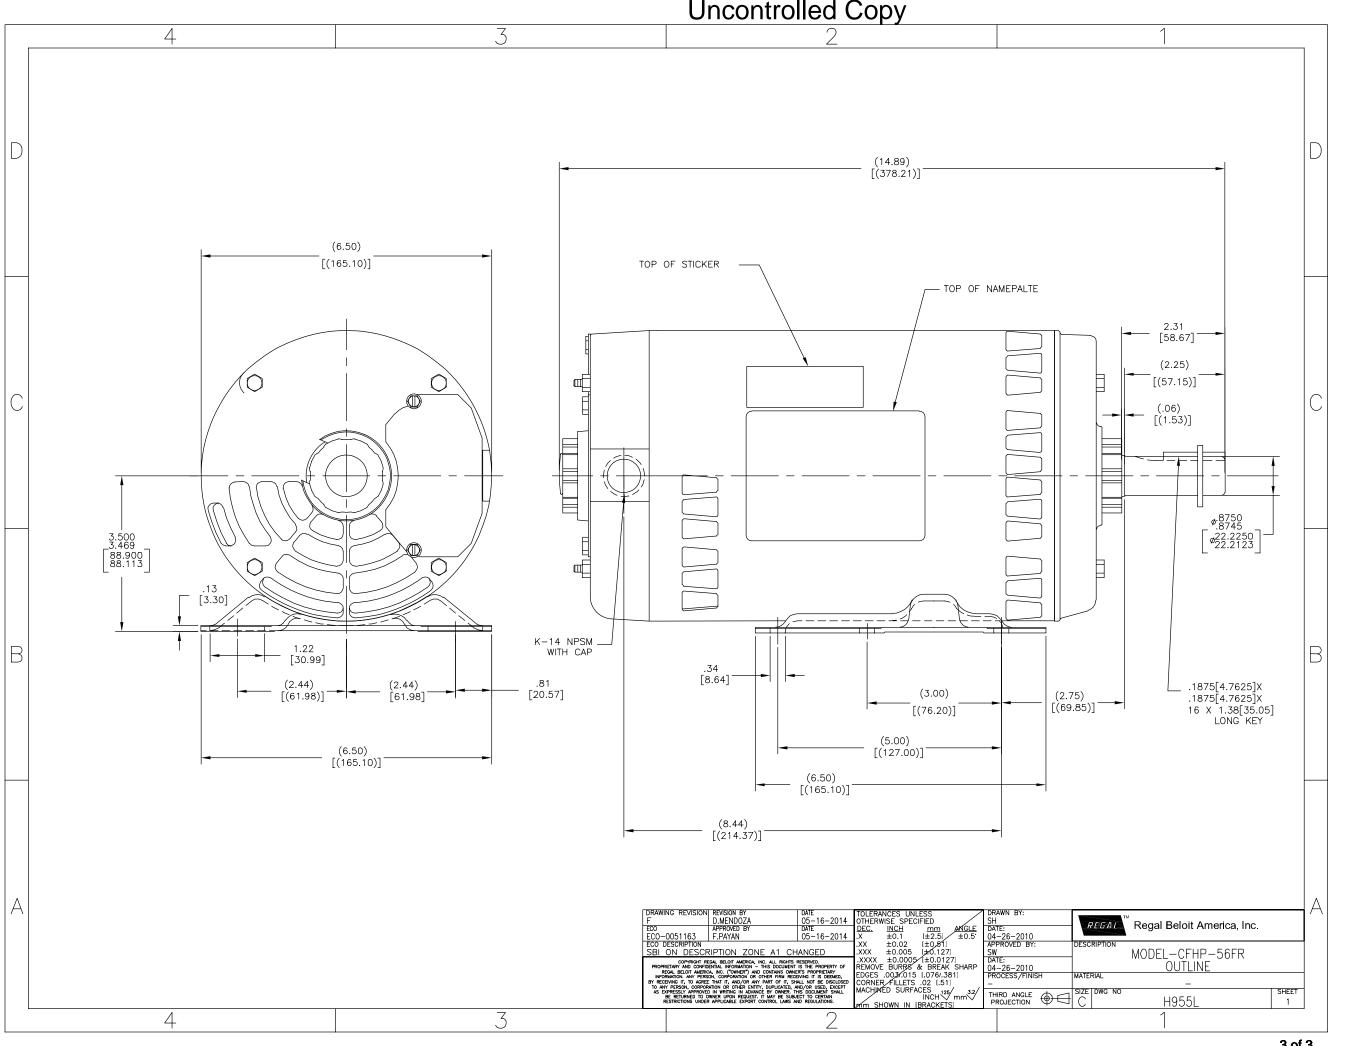

## **Technical Specifications**

| Electrical Type       | Polyphase, Induction Type, Single Or Dual Voltage | Starting Method   | Across The Line             |
|-----------------------|---------------------------------------------------|-------------------|-----------------------------|
| Poles                 | 4                                                 | Rotation          | Reversible Counterclockwise |
| Mounting              | Rigid Base                                        | Drive End Bearing | Ball                        |
| Opp Drive End Bearing | Ball                                              | Frame Material    | Rolled Steel                |
| Shaft Type            | Keyed                                             | Overall Length    | 14.89 in                    |
| Frame Length          | 8.75 in                                           | Shaft Diameter    | 0.875 in                    |
| Shaft Extension       | 2.31 in                                           |                   |                             |
| Connection Drawing    | 17050814.PCX                                      | Outline Drawing   | H955L-S01                   |