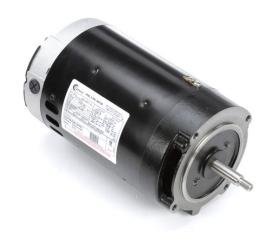

## PRODUCT INFORMATION PACKET

Model No: H741 Catalog No: H741 Pool Pump Motor, 3.0 HP, 3 Ph, 60 Hz, 208-230/460 V, 3600 RPM, N56J Frame, DP

Regal and Century are trademarks of Regal Rexnord Corporation or one of its affiliated companies. ©2023 Regal Rexnord Corporation, All Rights Reserved. MC017097E

## Nameplate Specifications

| Output HP          | 3.0 Hp        | Output KW           | 2.2 kW        |  |
|--------------------|---------------|---------------------|---------------|--|
| Frequency          | 60 Hz         | Voltage             | 208-230/460 V |  |
| Current            | 9.0-8.6/4.3 A | Speed               | 3450 rpm      |  |
| Service Factor     | 1.15          | Phase               | 3             |  |
| Duty               | Continuous    | Insulation Class    | В             |  |
| Frame              | N56J          | Enclosure           | Drip Proof    |  |
| Thermal Protection | No Protection | Ambient Temperature | 40 °C         |  |
| UL                 | Recognized    | CSA                 | Υ             |  |
| Number of Speeds   | 1             |                     |               |  |
|                    |               |                     |               |  |

## **Technical Specifications**

| Electrical Type       | Polyphase, Induction Type, Single Or Dual Voltage | Poles              | 2            |
|-----------------------|---------------------------------------------------|--------------------|--------------|
| Rotation              | Reversible Counterclockwise                       | Mounting           | Round        |
| Motor Orientation     | Horizontal                                        | Drive End Bearing  | Ball         |
| Opp Drive End Bearing | Ball                                              | Frame Material     | Rolled Steel |
| Shaft Type            | 7/16 Threaded                                     | Overall Length     | 13.12 in     |
| Frame Length          | 7.25 in                                           | Shaft Diameter     | 0.625 in     |
| Shaft Extension       | 2.604 in                                          |                    |              |
| Outline Drawing       | H741-S01                                          | Connection Drawing | 18304024.PCX |