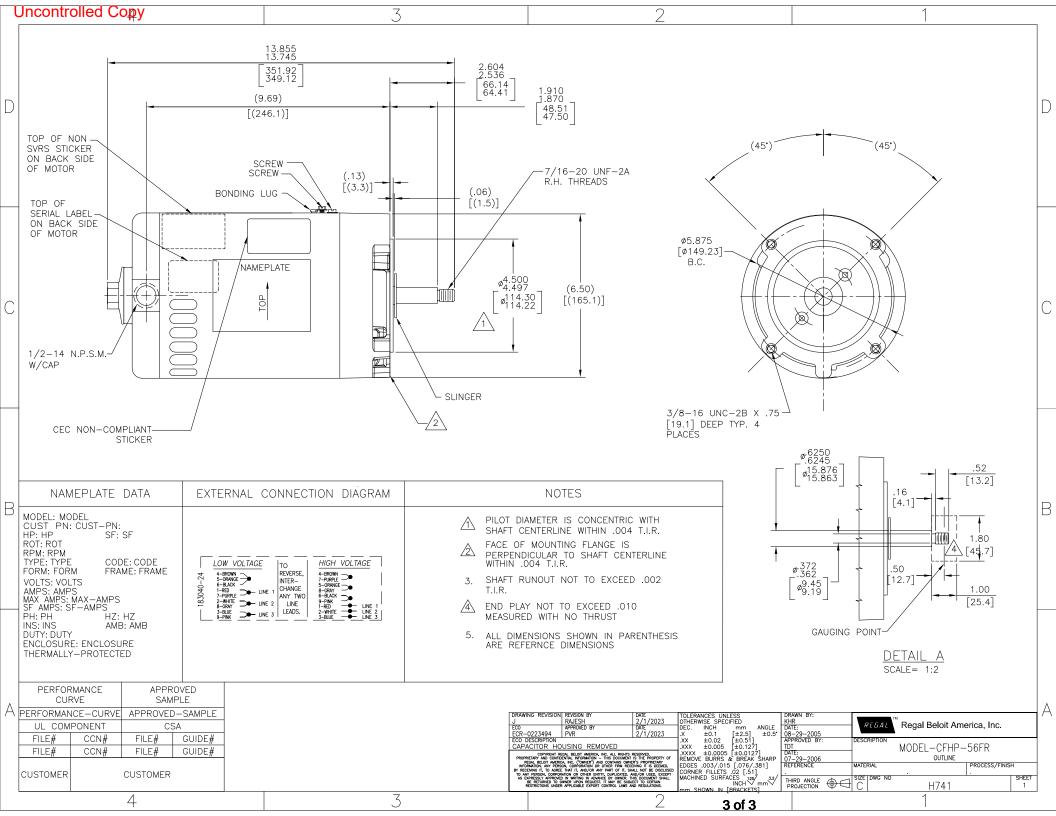

## **Technical Specifications**

| Electrical Type       | Polyphase, Induction Type, Single Or Dual Voltage | Poles              | 2            |
|-----------------------|---------------------------------------------------|--------------------|--------------|
| Rotation              | Reversible Counterclockwise                       | Mounting           | Round        |
| Motor Orientation     | Horizontal                                        | Drive End Bearing  | Ball         |
| Opp Drive End Bearing | Ball                                              | Frame Material     | Rolled Steel |
| Shaft Type            | 7/16 Threaded                                     | Overall Length     | 13.12 in     |
| Frame Length          | 7.25 in                                           | Shaft Diameter     | 0.625 in     |
| Shaft Extension       | 2.604 in                                          |                    |              |
| Outline Drawing       | H741-S01                                          | Connection Drawing | 18304024.PCX |