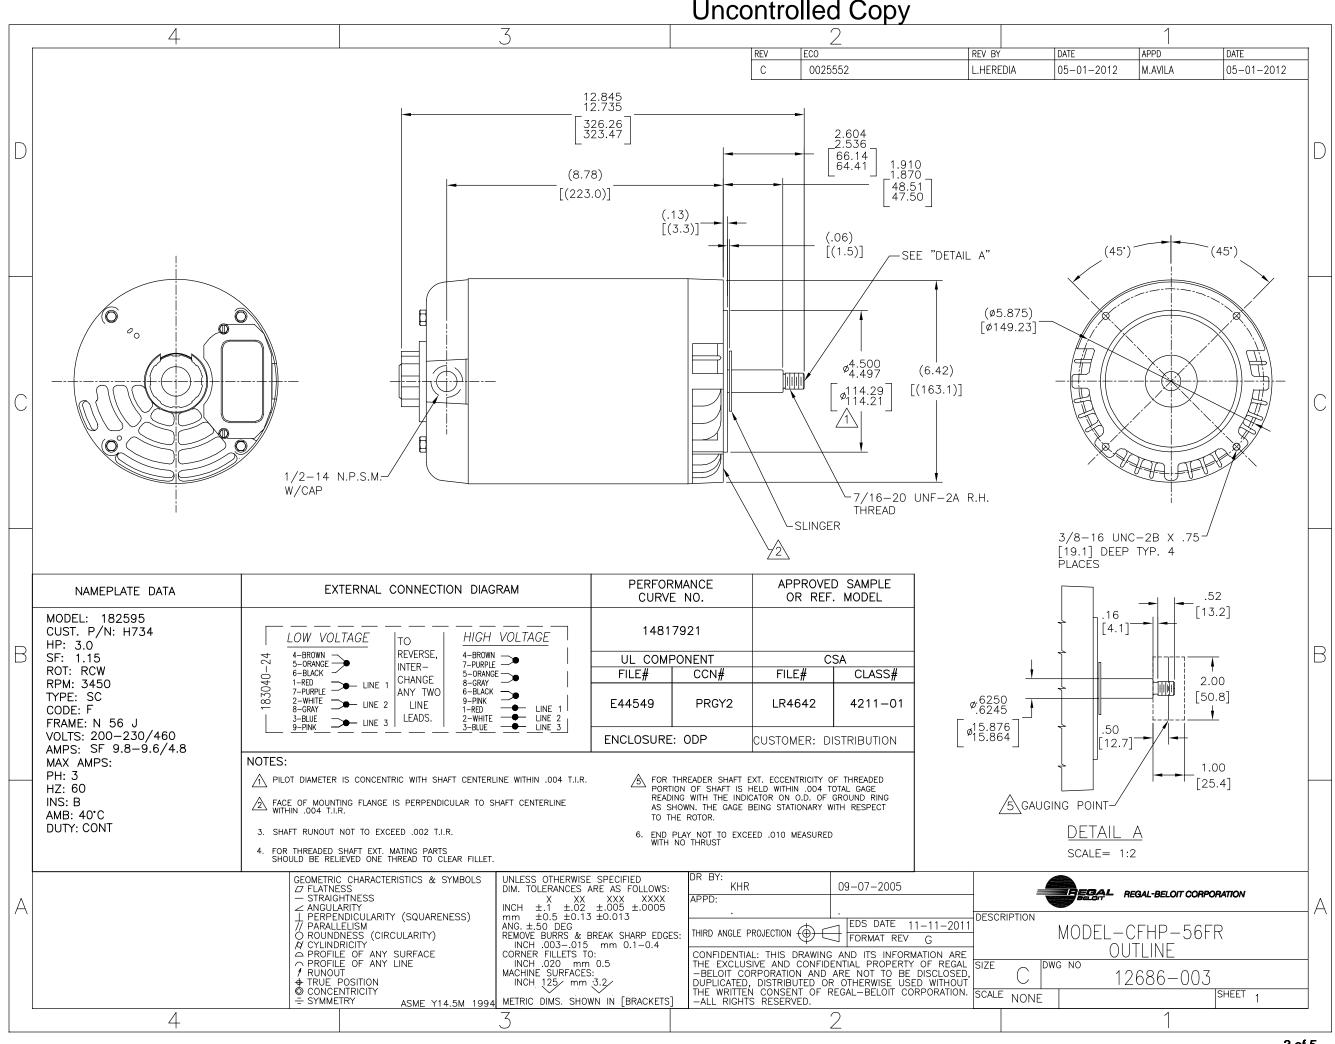

## Nameplate Specifications

| Output HP           | 3.0 Hp           | Output KW          | 2.2 kW        |
|---------------------|------------------|--------------------|---------------|
| Frequency           | 60 Hz            | Voltage            | 200-230/460 V |
| Current             | SF 9.8-9.6/4.8 A | Speed              | 3450 rpm      |
| Service Factor      | 1.15             | Phase              | 3             |
| Efficiency          | 82.8 %           | Duty               | Continuous    |
| Insulation Class    | В                | Frame              | N56J          |
| Enclosure           | Drip Proof       | Thermal Protection | No Protection |
| Ambient Temperature | 40 °C            | UL                 | Recognized    |
| CSA                 | Υ                | CE                 | Ν             |
|                     |                  |                    |               |

## **Technical Specifications**

| Electrical Type       | Polyphase, Induction Type, Single Or Dual Voltage | Starting Method    | Across The Line      |
|-----------------------|---------------------------------------------------|--------------------|----------------------|
| Poles                 | 2                                                 | Rotation           | Reversible Clockwise |
| Mounting              | Round                                             | Drive End Bearing  | Ball                 |
| Opp Drive End Bearing | Ball                                              | Frame Material     | Rolled Steel         |
| Shaft Type            | Threaded                                          | Overall Length     | 12.85 in             |
| Frame Length          | 7.25 in                                           | Shaft Diameter     | 0.625 in             |
| Shaft Extension       | 2.60 in                                           |                    |                      |
| Outline Drawing       | 12686-003                                         | Connection Drawing | 18304024.PCX         |