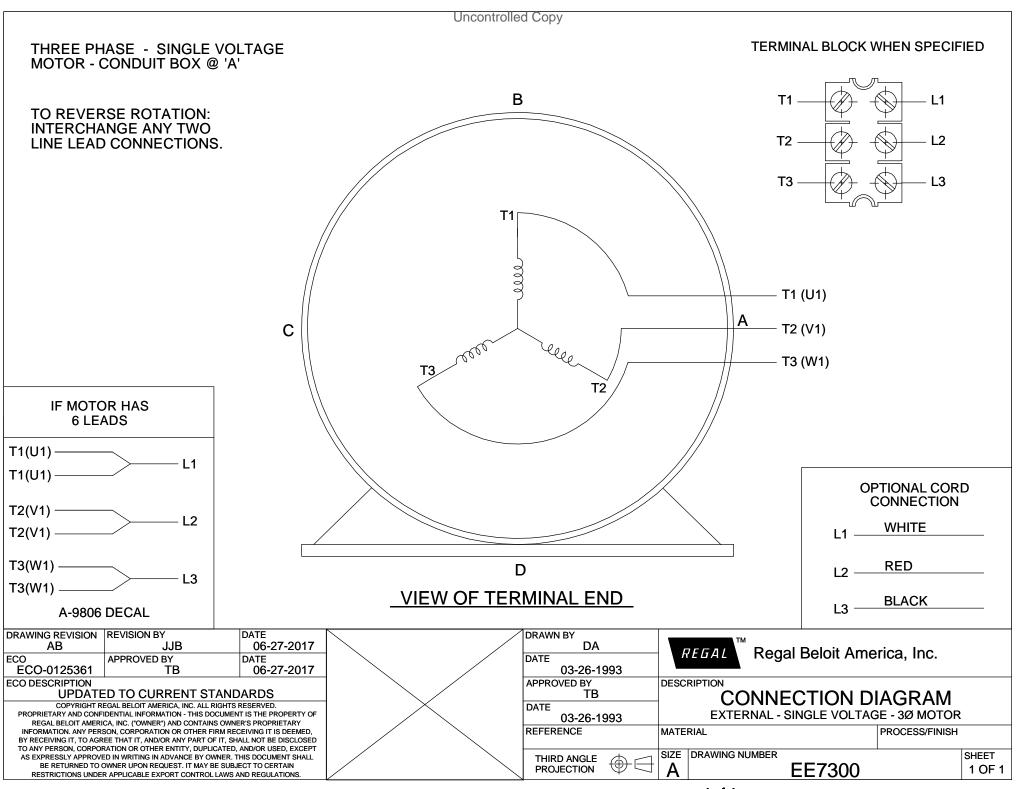

## **Technical Specifications**

| Electrical Type       | Squirrel Cage Induction Run | Starting Method       | Across The Line |
|-----------------------|-----------------------------|-----------------------|-----------------|
| Poles                 | 4                           | Rotation              | Reversible      |
| Resistance Main       | 3.05 Ohms                   | Mounting              | Rigid Base      |
| Motor Orientation     | Horizontal                  | Drive End Bearing     | Ball            |
| Opp Drive End Bearing | Ball                        | Frame Material        | Rolled Steel    |
| Shaft Type            | JM                          | Overall Length        | 18.85 in        |
| Frame Length          | 7.25 in                     | Shaft Diameter        | 0.875 in        |
| Shaft Extension       | 4.28 in                     | Assembly/Box Mounting | F1 ONLY         |
| Connection Drawing    | A-EE7300                    | Outline Drawing       | A-SS65647-725   |