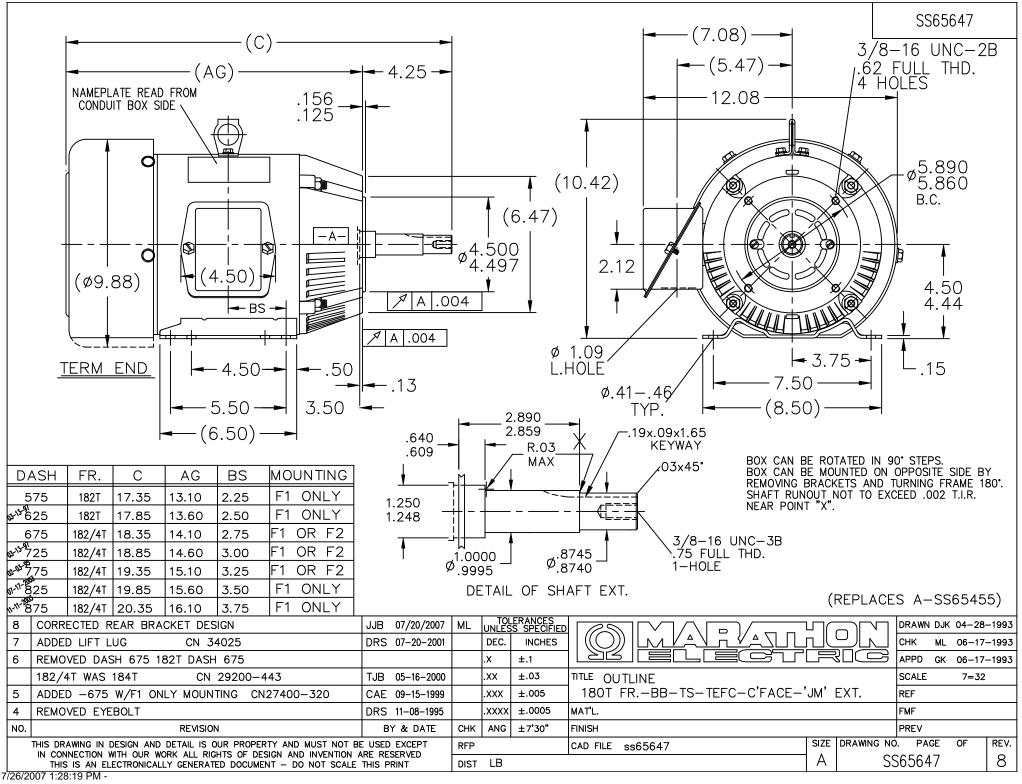

## **Technical Specifications**

| Electrical Type       | Squirrel Cage Induction Run | Starting Method       | Across The Line |
|-----------------------|-----------------------------|-----------------------|-----------------|
| Poles                 | 4                           | Rotation              | Reversible      |
| Resistance Main       | 3.05 Ohms                   | Mounting              | Rigid Base      |
| Motor Orientation     | Horizontal                  | Drive End Bearing     | Ball            |
| Opp Drive End Bearing | Ball                        | Frame Material        | Rolled Steel    |
| Shaft Type            | JM                          | Overall Length        | 18.85 in        |
| Frame Length          | 7.25 in                     | Shaft Diameter        | 0.875 in        |
| Shaft Extension       | 4.28 in                     | Assembly/Box Mounting | F1 ONLY         |
| Connection Drawing    | A-EE7300                    | Outline Drawing       | A-SS65647-725   |