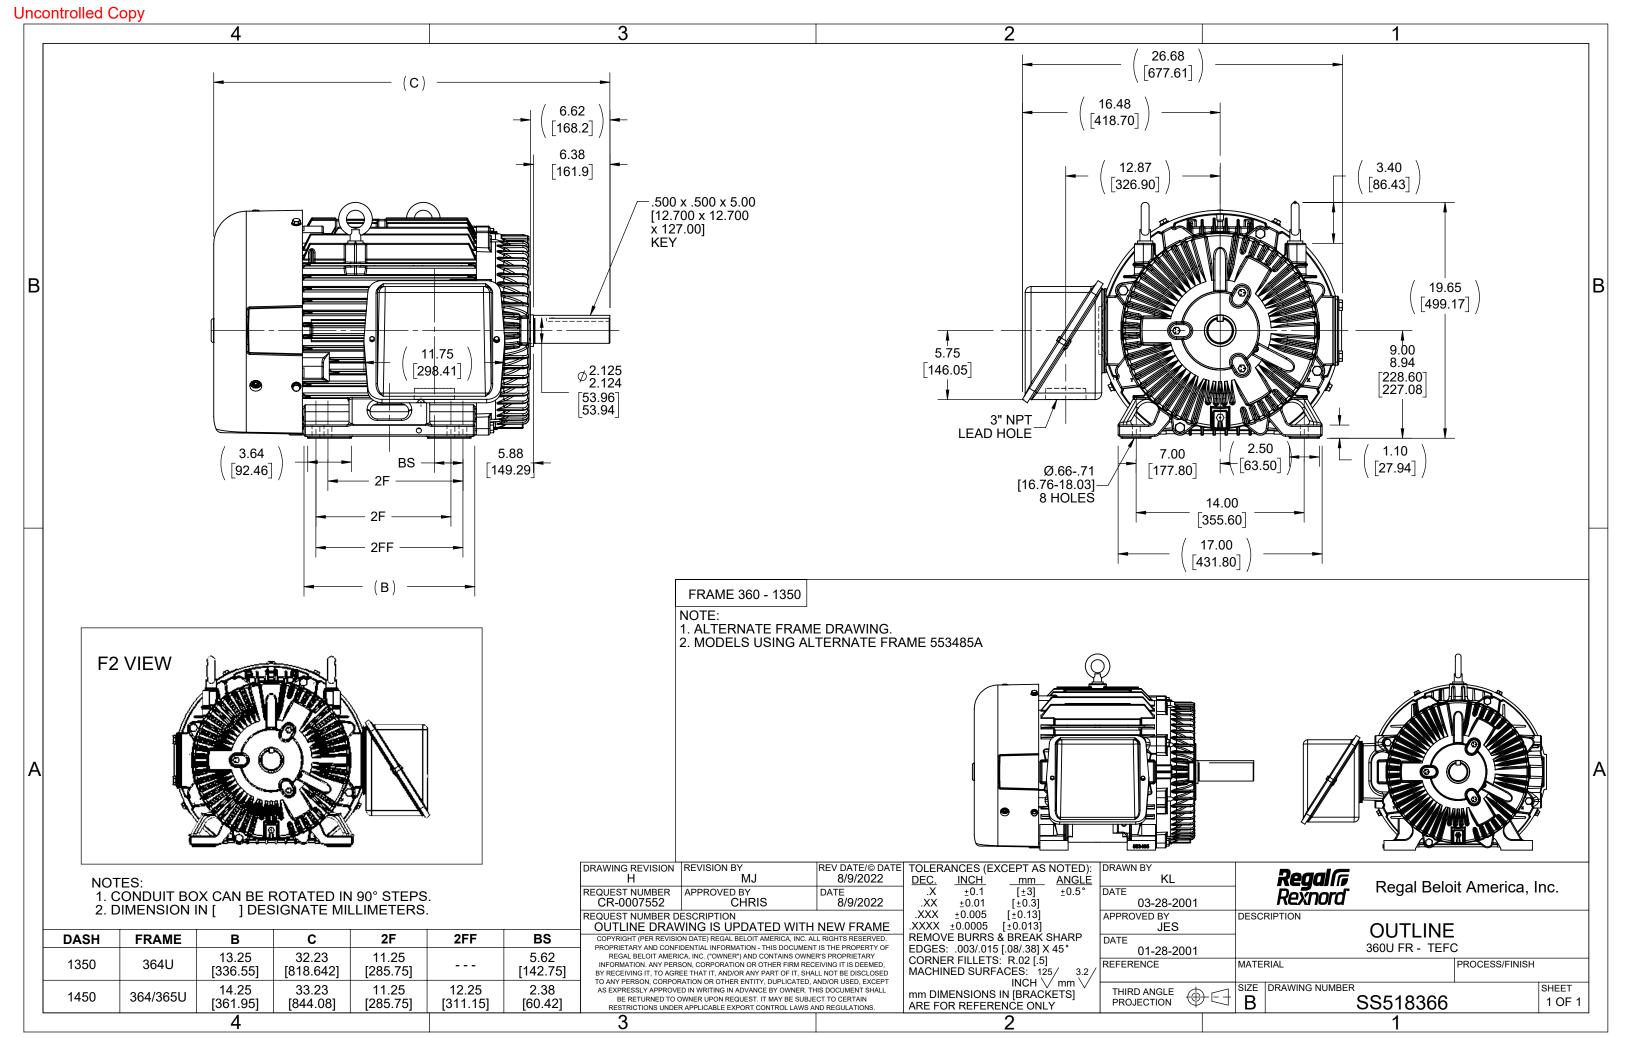

## **Technical Specifications**

| Electrical Type       | Squirrel Cage Induction Run | Starting Method    | Across The Line |
|-----------------------|-----------------------------|--------------------|-----------------|
| Poles                 | 6                           | Rotation           | Reversible      |
| Resistance Main       | .215 Ohms                   | Mounting           | Rigid Base      |
| Motor Orientation     | Horizontal                  | Drive End Bearing  | Ball            |
| Opp Drive End Bearing | Ball                        | Frame Material     | Cast Iron       |
| Shaft Type            | U                           | Overall Length     | 33.00 in        |
| Shaft Diameter        | 2.125 in                    | Shaft Extension    | 6.38 in         |
| Assembly/Box Mounting | F1/F2 CAPABLE               |                    |                 |
| Outline Drawing       | B-SS518366-1450             | Connection Drawing | A-EE7300        |
|                       |                             |                    |                 |