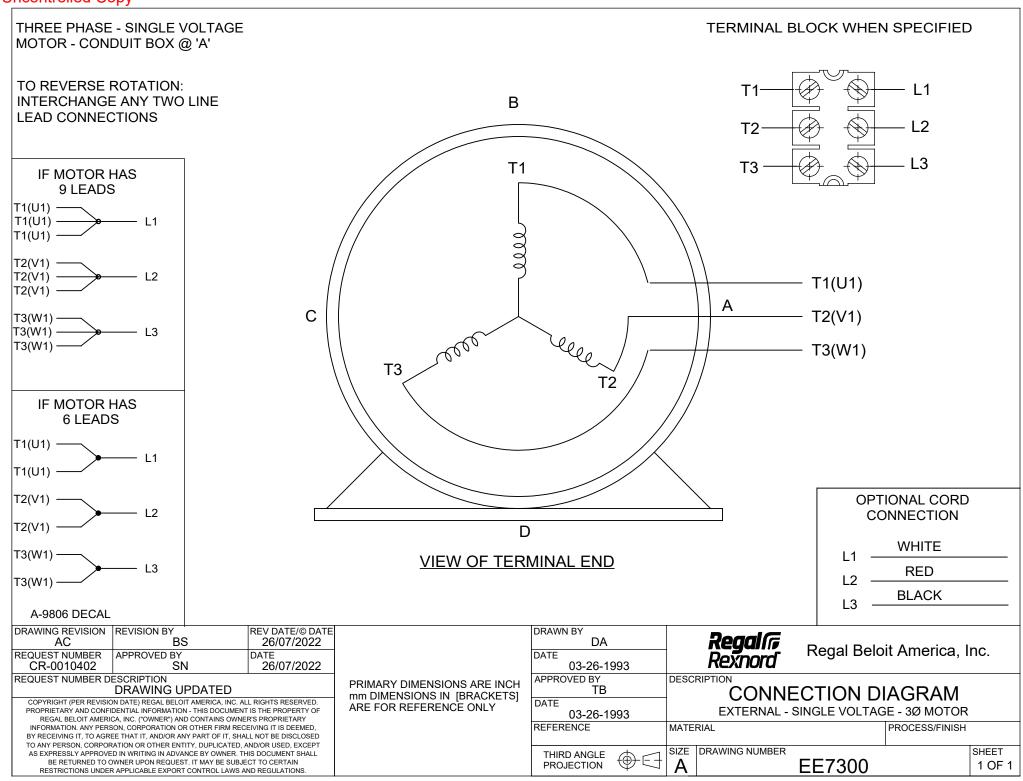

## **Technical Specifications**

| Electrical Type       | Squirrel Cage Induction Run | Starting Method    | Across The Line |
|-----------------------|-----------------------------|--------------------|-----------------|
| Poles                 | 6                           | Rotation           | Reversible      |
| Resistance Main       | .215 Ohms                   | Mounting           | Rigid Base      |
| Motor Orientation     | Horizontal                  | Drive End Bearing  | Ball            |
| Opp Drive End Bearing | Ball                        | Frame Material     | Cast Iron       |
| Shaft Type            | U                           | Overall Length     | 33.00 in        |
| Shaft Diameter        | 2.125 in                    | Shaft Extension    | 6.38 in         |
| Assembly/Box Mounting | F1/F2 CAPABLE               |                    |                 |
| Outline Drawing       | B-SS518366-1450             | Connection Drawing | A-EE7300        |
|                       |                             |                    |                 |