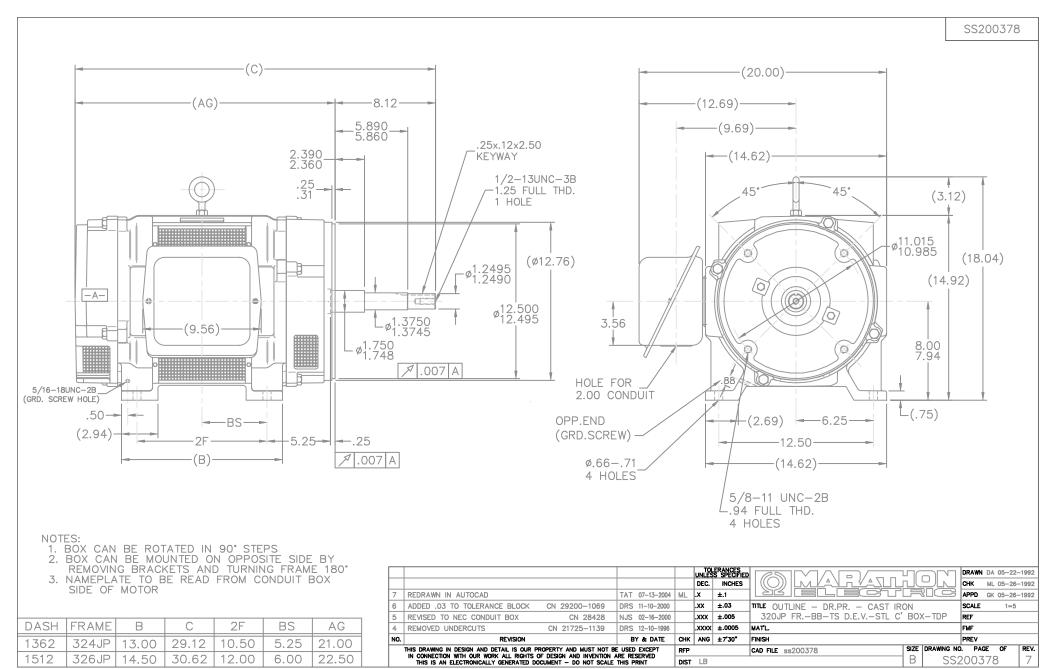

## **Technical Specifications**

| Electrical Type       | Squirrel Cage Induction Run | Starting Method       | Across The Line |
|-----------------------|-----------------------------|-----------------------|-----------------|
| Poles                 | 4                           | Rotation              | Reversible      |
| Resistance Main       | .165 Ohms                   | Mounting              | Rigid Base      |
| Motor Orientation     | Horizontal                  | Drive End Bearing     | Ball            |
| Opp Drive End Bearing | Ball                        | Frame Material        | Cast Iron       |
| Shaft Type            | JP                          | Overall Length        | 29.12 in        |
| Frame Length          | 13.62 in                    | Shaft Diameter        | 1.250 in        |
| Shaft Extension       | 8.12 in                     | Assembly/Box Mounting | F1/F2 CAPABLE   |
| Connection Drawing    | A-EE7300                    | Outline Drawing       | B-SS200378-1362 |