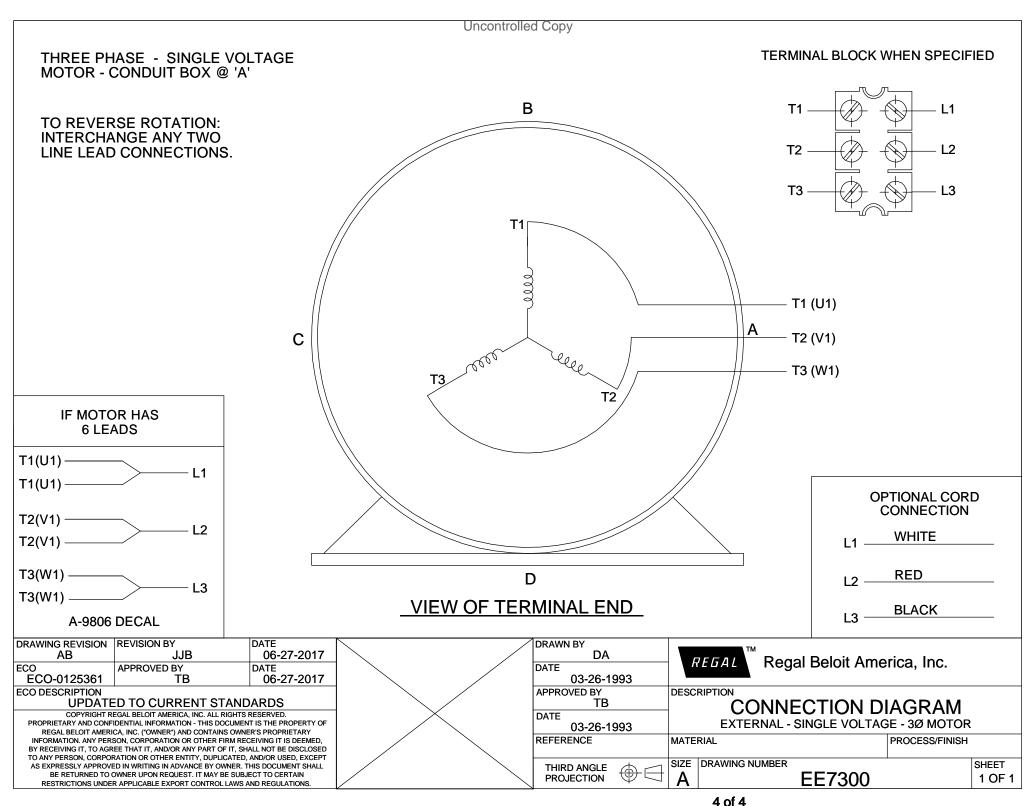

## **Technical Specifications**

| Electrical Type       | Squirrel Cage Induction Run | Starting Method       | Across The Line |
|-----------------------|-----------------------------|-----------------------|-----------------|
| Poles                 | 4                           | Rotation              | Reversible      |
| Resistance Main       | .165 Ohms                   | Mounting              | Rigid Base      |
| Motor Orientation     | Horizontal                  | Drive End Bearing     | Ball            |
| Opp Drive End Bearing | Ball                        | Frame Material        | Cast Iron       |
| Shaft Type            | JP                          | Overall Length        | 29.12 in        |
| Frame Length          | 13.62 in                    | Shaft Diameter        | 1.250 in        |
| Shaft Extension       | 8.12 in                     | Assembly/Box Mounting | F1/F2 CAPABLE   |
| Connection Drawing    | A-EE7300                    | Outline Drawing       | B-SS200378-1362 |