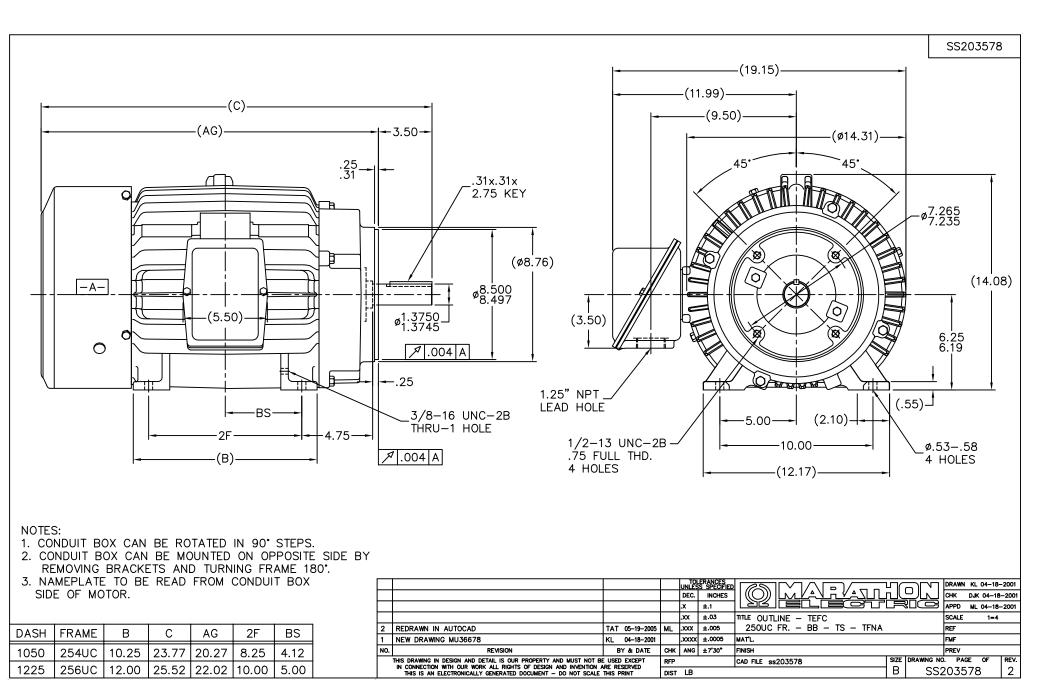

## **Technical Specifications**

| Electrical Type       | Squirrel Cage Induction Run | Starting Method   | Across The Line |
|-----------------------|-----------------------------|-------------------|-----------------|
| Poles                 | 6                           | Rotation          | Reversible      |
| Resistance Main       | 1.92 Ohms                   | Mounting          | Rigid Base      |
| Motor Orientation     | Horizontal                  | Drive End Bearing | Ball            |
| Opp Drive End Bearing | Ball                        | Frame Material    | Cast Iron       |
| Shaft Type            | U                           | Overall Length    | 23.77 in        |
| Shaft Diameter        | 1.375 in                    | Shaft Extension   | 3.5 in          |
| Assembly/Box Mounting | F1/F2 CAPABLE               |                   |                 |
| Connection Drawing    | A-EE7300                    | Outline Drawing   | B-SS203578-1050 |
|                       |                             |                   |                 |