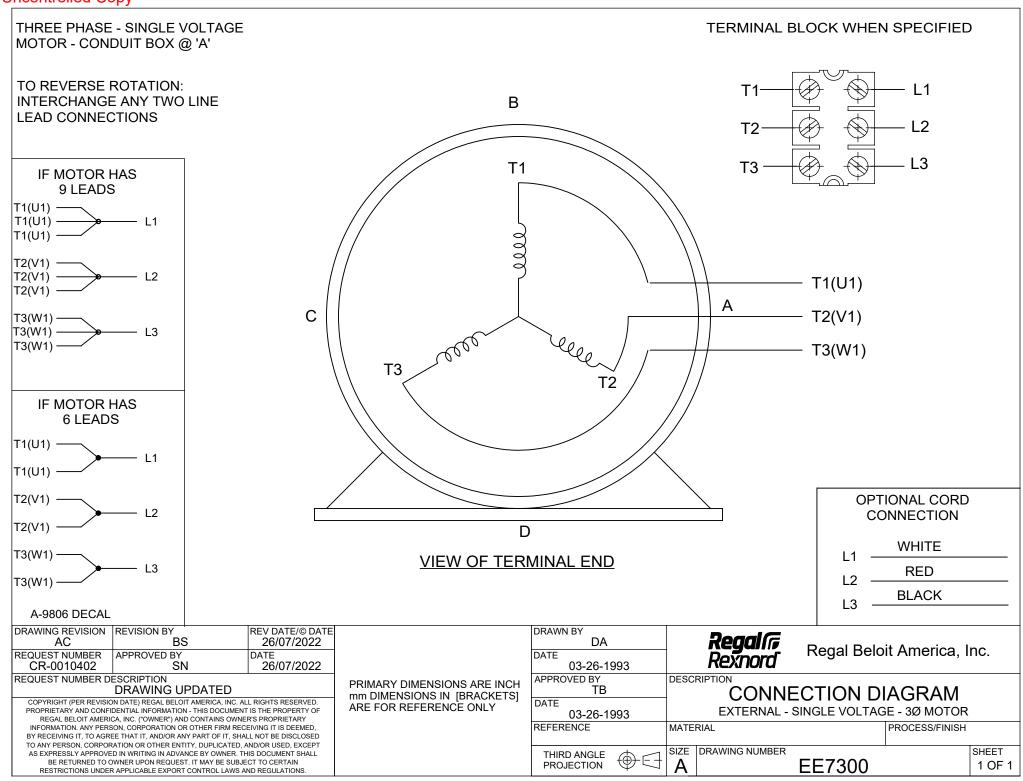

## **Technical Specifications**

| Electrical Type       | Squirrel Cage Induction Run | Starting Method   | Across The Line |
|-----------------------|-----------------------------|-------------------|-----------------|
| Poles                 | 6                           | Rotation          | Reversible      |
| Resistance Main       | 1.92 Ohms                   | Mounting          | Rigid Base      |
| Motor Orientation     | Horizontal                  | Drive End Bearing | Ball            |
| Opp Drive End Bearing | Ball                        | Frame Material    | Cast Iron       |
| Shaft Type            | U                           | Overall Length    | 23.77 in        |
| Shaft Diameter        | 1.375 in                    | Shaft Extension   | 3.5 in          |
| Assembly/Box Mounting | F1/F2 CAPABLE               |                   |                 |
| Connection Drawing    | A-EE7300                    | Outline Drawing   | B-SS203578-1050 |
|                       |                             |                   |                 |