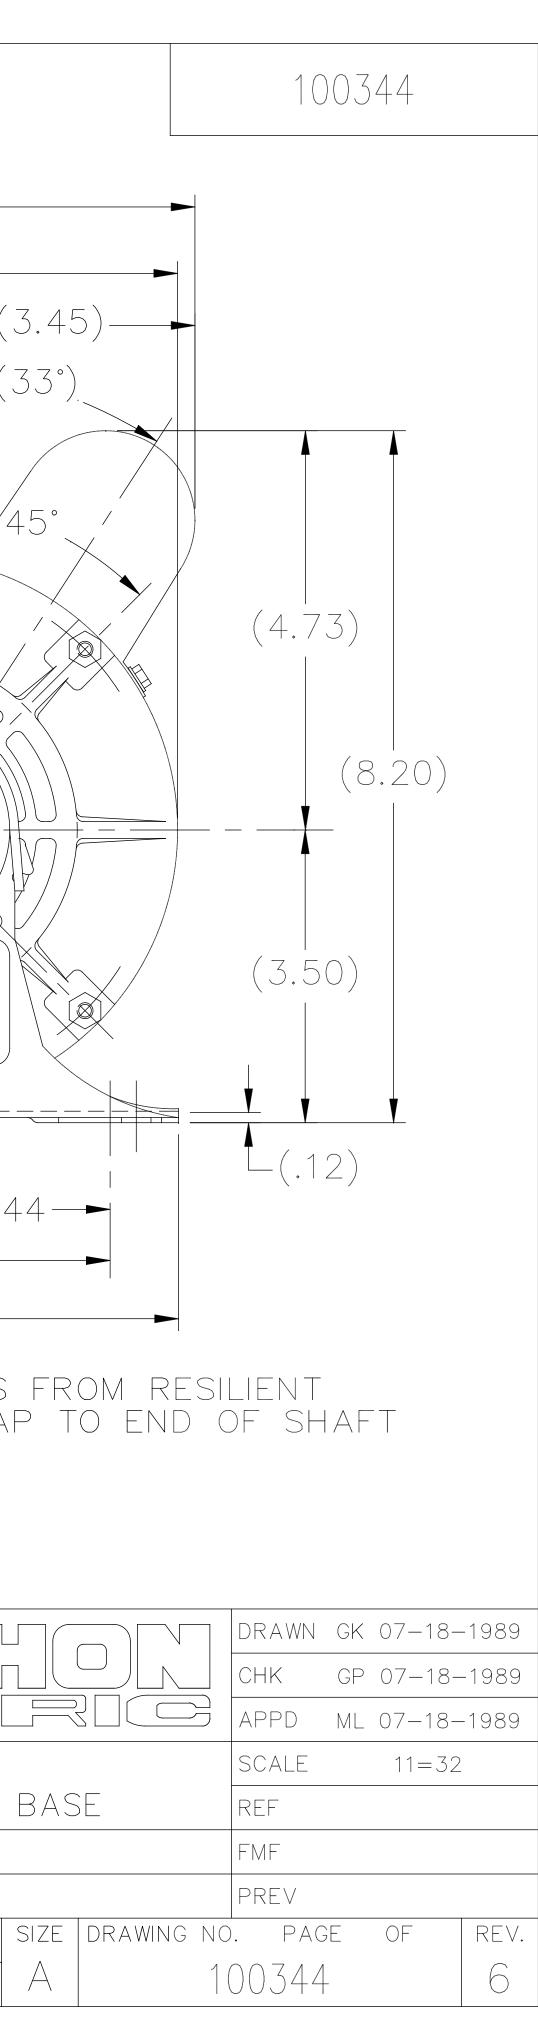

## **Technical Specifications**

| Electrical Type       | trical Type Capacitor Start Capacitor Run |                   | Across The Line                 |  |  |  |  |
|-----------------------|-------------------------------------------|-------------------|---------------------------------|--|--|--|--|
| Poles                 | 4//6                                      | Rotation          | Selective Counterclockwise      |  |  |  |  |
| Resistance Main       | 0 Ohms                                    | Mounting          | Resilient Base - Extended Studs |  |  |  |  |
| Motor Orientation     | Horizontal                                | Drive End Bearing | Ball                            |  |  |  |  |
| Opp Drive End Bearing | Opp Drive End Bearing Ball                |                   | Rolled Steel                    |  |  |  |  |
| Shaft Type            | т                                         | Overall Length    | 12.85 in                        |  |  |  |  |
| Shaft Diameter        | 0.625 in                                  | Shaft Extension   | 1.88 in                         |  |  |  |  |
| Assembly/Box Mounting | F1 ONLY                                   |                   |                                 |  |  |  |  |
| Connection Drawing    | 102014-52                                 | Outline Drawing   | A-100344-856                    |  |  |  |  |

|                                           | -(6.89)                |
|-------------------------------------------|------------------------|
|                                           | (ø6.48)—               |
| (3.45)-<br>(33°)-                         |                        |
| 45°                                       | 4                      |
| (4.84)                                    |                        |
|                                           |                        |
| R3.03                                     |                        |
| .44 - (R.                                 | 18) I<br>- 4.88        |
|                                           | -(6.50)                |
| I                                         | ENSION IS<br>G END CAP |
|                                           |                        |
|                                           |                        |
| E OUTLINE<br>56 FR. – BB – DR.PR.<br>r'l. | – RESIL. E             |
| SH                                        |                        |