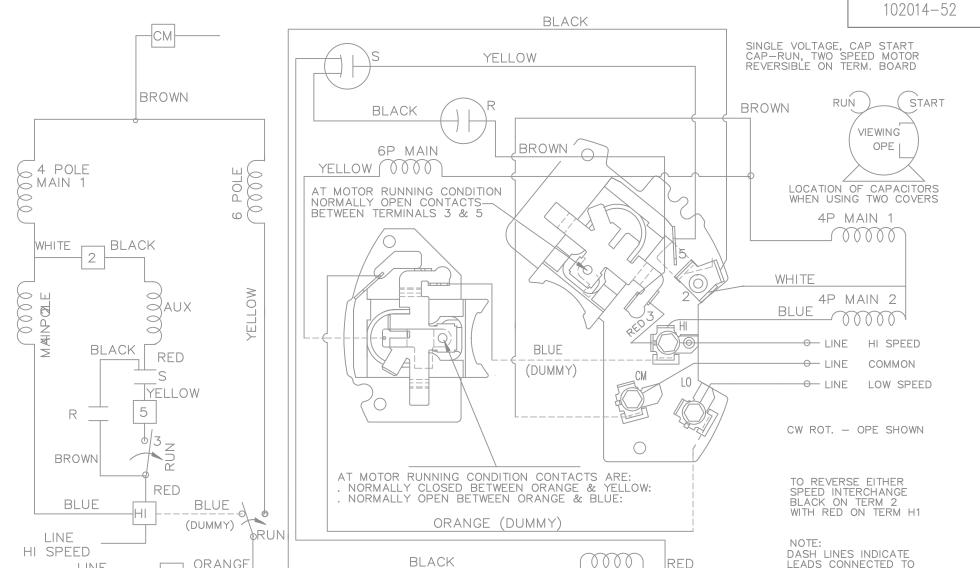

## **Technical Specifications**

| Electrical Type       | trical Type Capacitor Start Capacitor Run |                   | Across The Line                 |  |  |  |  |
|-----------------------|-------------------------------------------|-------------------|---------------------------------|--|--|--|--|
| Poles                 | 4//6                                      | Rotation          | Selective Counterclockwise      |  |  |  |  |
| Resistance Main       | 0 Ohms                                    | Mounting          | Resilient Base - Extended Studs |  |  |  |  |
| Motor Orientation     | Horizontal                                | Drive End Bearing | Ball                            |  |  |  |  |
| Opp Drive End Bearing | Opp Drive End Bearing Ball                |                   | Rolled Steel                    |  |  |  |  |
| Shaft Type            | т                                         | Overall Length    | 12.85 in                        |  |  |  |  |
| Shaft Diameter        | 0.625 in                                  | Shaft Extension   | 1.88 in                         |  |  |  |  |
| Assembly/Box Mounting | F1 ONLY                                   |                   |                                 |  |  |  |  |
| Connection Drawing    | 102014-52                                 | Outline Drawing   | A-100344-856                    |  |  |  |  |

| S       BLACK       RED         S       S       S         BROWN       S       S         BLUE       HI       COMMON         HINE       COMMON       SPEED         LINE       COMMMY       NOTRA RUNNING CONDITION CONTACTS ARE:         NORMALLY CLOSED BETWEEN ORANGE & FLLOW:       SPEED INTERCHANGE         NORMALLY OPEN BETWEEN ORANGE & BLUE:       BLACK ONTERM HI         NOTOR SPEED       ORANGE         UNIXESS SPEED       NOTE:         BLACK       ORANGE         VIEWING TERMINAL END       AUX         NOTE:       SDE OF SWITCH         ORANGE       VIEWING TERMINAL END         VIEWING TERMINAL END       AUX         NOTOR SIDE OF SWITCH       ORANGE         VIEWING TERMINAL END       AUX         NOTE:       SOLAR         AUX       ±.02         TITLE CONECTION DIAGRAM       SCALE         INC       SCALE         INC       STR3945 <th>/27/2</th> <th>2008 7.25.18 ΔΜ</th> <th></th>                                                                                                                                                                                                                                                                                                                                                                                                                                                                                                                                                                                                                                                                                                                                                                                                                                                                                                                                                                                                                                                                                                                                                                                                                                                                                                                                                                                                                                                                                                                                                                                                                                        | /27/2 | 2008 7.25.18 ΔΜ |         |                |              |                      |                        |                                 |            |                         |               |         |
|------------------------------------------------------------------------------------------------------------------------------------------------------------------------------------------------------------------------------------------------------------------------------------------------------------------------------------------------------------------------------------------------------------------------------------------------------------------------------------------------------------------------------------------------------------------------------------------------------------------------------------------------------------------------------------------------------------------------------------------------------------------------------------------------------------------------------------------------------------------------------------------------------------------------------------------------------------------------------------------------------------------------------------------------------------------------------------------------------------------------------------------------------------------------------------------------------------------------------------------------------------------------------------------------------------------------------------------------------------------------------------------------------------------------------------------------------------------------------------------------------------------------------------------------------------------------------------------------------------------------------------------------------------------------------------------------------------------------------------------------------------------------------------------------------------------------------------------------------------------------------------------------------------------------------------------------------------------------------------------------------------------------------------------------------------------------------------------------------------------------------------------------------------------------------------------------------------------------------------------------------------------------------------------------------------------------------------------------------------------------------------------------------------------------------------------------------------------------------------------------------------------------------------------------------------------------------------------------------------------------------------------------------------------------------------------------------------------------------------------------------------------------------------------------------------|-------|-----------------|---------|----------------|--------------|----------------------|------------------------|---------------------------------|------------|-------------------------|---------------|---------|
| BLACK       RED         YELLOW       S         BROWN       G         H       SPEED         BLUE       OUMMY         H       SPEED         CD       CM         H       SPEED         CD       CM         H       SPEED         CD       CM         H       SPEED         CD       CM         NORMALLY CLOSED       SECURE         NORMALLY CLOSED       DETWEEN ORANGE & BLUE:         ORANGE       ORANGE         UNE       ORANGE         UNE       ORANGE         UNE       ORANGE         VEWING TERMINAL END       ONTHER         NOTOR SIDE OF SWITCH       ORANGE         VIEWING TERMINAL END       ONTHER         ORANGE       ONTHER         VIEWING TERMINAL END       ONTHER         ORANGE       ONTHER <td< th=""><th></th><th></th><th></th><th></th><th>DIST</th><th>WP</th><th></th><th></th><th>A</th><th>102</th><th>2014-52</th><th>  1</th></td<>                                                                                                                                                                                                                                                                                                                                                                                                                                                                                                                                                                                                                                                                                                                                                                                                                                                                                                                                                                                                                                                                                                                                                                                                                                                                                                                                                                                                                                                                                                                                                                                                                                                                                                                                  |       |                 |         |                | DIST         | WP                   |                        |                                 | A          | 102                     | 2014-52       | 1       |
| S       BLACK       RED         S       Fellow         Yellow       S         BROWN       S         BLUE       RED         BLUE       RED         BLUE       RED         BLUE       NOTOR         RED       BLUE         BLUE       ORANGE         UNE       ORANGE         LINE       COMMAY         WITH RED ON TERM H1         NOTOR       NOTE:         DASH LINE       DELOCORANGE         VIEWING TERMINAL END       AUX         NOTOR SIDE OF SWITCH       DEC         NOTOR       VIEWING TERMINAL END         AT MOTOR RUNNING CONDITION CONTACTS ARE:       NOTE:         DASH LINE       NOTE:         DASH L                                                                                                                                                                                                                                                                                                                                                                                                                                                                                                                                                                                                                                                                                                                                                                                                                                                                                                                                                                                                                                                                                                                                                                                                                                                                                                                                                                                                                                                                                                                                                                                                                                                                                                                                                                                                                                         |       |                 |         |                | RFP          | !                    |                        | CAD FILE 102014-52              | SIZE       |                         |               | REV.    |
| BLACK       RED         WELLOW       S         BROWN       S         BROWN       S         BROWN       S         BROWN       S         BLUE       HI         COMMON       CW ROT OPE SHOWN         AT MOTOR RUNNING CONDITION CONTACTS ARE:       TO REVERSE EITHER         NORMALLY CLOSED BETWEEN ORANGE & YELLOW:       SPEED INTERCHANGE         NORMALLY OPEN BETWEEN ORANGE & BLUE:       ORANGE (DUMMY)         NORMALLY OPEN BETWEEN ORANGE & BLUE:       NOTE:         DASH LINE       ORANGE (DUMMY)         BLACK       MOTOR SIDE OF SWITCH         DEC INVERSE       SALE         DE INTERCTION DIAGRAM       SALE         DE INTERCTION DIAGRAM       SALE         DE INTERCTION DIAGRAM<                                                                                                                                                                                                                                                                                                                                                                                                                                                                                                                                                                                                                                                                                                                                                                                                                                                                                                                                                                                                                                                                                                                                                                                                                                                                                                                                                                                                                                                                                                                                                                                                                                                             | NO.   | REVISION        |         | BY & DATE      | СНК          | ANG                  | ±7'30"                 | FINISH                          |            |                         | PREV          |         |
| BLACK       CM                                                                                                                                                                                                                                                                                                                                                                                                                                                                                                                                                                                                                                                                                                                                                                                                                                                                                                                                                                                                                                                                                                                                                                                                                                                                                                                                                                                                                                                                                                                                                                                                                                                                                                                                                               | 1     | NEW DRAWING     | 3783945 | SMC 03-14-1991 |              | .xxxx                | ±.0005                 | MAT'L.                          |            |                         | FMF           |         |
| BLACK RED<br>S<br>WROWN SPEED<br>BROWN SPEED<br>BROWN SPEED<br>BLUE<br>HI SPEED<br>LINE<br>LINE<br>LINE<br>LOU<br>BLUE<br>HI SPEED<br>LINE<br>LINE<br>LOU<br>BLUE<br>HI SPEED<br>CORANGE<br>LOU<br>CORANGE<br>LINE<br>LINE<br>LINE<br>LINE<br>LINE<br>LINE<br>LINE<br>LINE<br>LINE<br>LINE<br>LINE<br>LINE<br>LINE<br>LINE<br>LINE<br>LINE<br>LINE<br>LINE<br>LINE<br>LINE<br>LINE<br>LINE<br>LINE<br>LINE<br>LINE<br>LINE<br>LINE<br>LINE<br>LINE<br>LINE<br>LINE<br>LINE<br>LINE<br>LINE<br>LINE<br>LINE<br>LINE<br>LINE<br>LINE<br>LINE<br>LINE<br>LINE<br>LINE<br>LINE<br>LINE<br>LINE<br>LINE<br>LINE<br>LINE<br>LINE<br>LINE<br>LINE<br>LINE<br>LINE<br>LINE<br>LINE<br>LINE<br>LINE<br>LINE<br>LINE<br>LINE<br>LINE<br>LINE<br>LINE<br>LINE<br>LINE<br>LINE<br>LINE<br>LINE<br>LINE<br>LINE<br>LINE<br>LINE<br>LINE<br>LINE<br>LINE<br>LINE<br>LINE<br>LINE<br>LINE<br>LINE<br>LINE<br>LINE<br>LINE<br>LINE<br>LINE<br>LINE<br>LINE<br>LINE<br>LINE<br>LINE<br>LINE<br>LINE<br>LINE<br>LINE<br>LINE<br>LINE<br>LINE<br>LINE<br>LINE<br>LINE<br>LINE<br>LINE<br>LINE<br>LINE<br>LINE<br>LINE<br>LINE<br>LINE<br>LINE<br>LINE<br>LINE<br>LINE<br>LINE<br>LINE<br>LINE<br>LINE<br>LINE<br>LINE<br>LINE<br>LINE<br>LINE<br>LINE<br>LINE<br>LINE<br>LINE<br>LINE<br>LINE<br>LINE<br>LINE<br>LINE<br>LINE<br>LINE<br>LINE<br>LINE<br>LINE<br>LINE<br>LINE<br>LINE<br>LINE<br>LINE<br>LINE<br>LINE<br>LINE<br>LINE<br>LINE<br>LINE<br>LINE<br>LINE<br>LINE<br>LINE<br>LINE<br>LINE<br>LINE<br>LINE<br>LINE<br>LINE<br>LINE<br>LINE<br>LINE<br>LINE<br>LINE<br>LINE<br>LINE<br>LINE<br>LINE<br>LINE<br>LINE<br>LINE<br>LINE<br>LINE<br>LINE<br>LINE<br>LINE<br>LINE<br>LINE<br>LINE<br>LINE<br>LINE<br>LINE<br>LINE<br>LINE<br>LINE<br>LINE<br>LINE<br>LINE<br>LINE<br>LINE<br>LINE<br>LINE<br>LINE<br>LINE<br>LINE<br>LINE<br>LINE<br>LINE<br>LINE<br>LINE<br>LINE<br>LINE<br>LINE<br>LINE<br>LINE<br>LINE<br>LINE<br>LINE<br>LINE<br>LINE<br>LINE<br>LINE<br>LINE<br>LINE<br>LINE<br>LINE<br>LINE<br>LINE<br>LINE<br>LINE<br>LINE<br>LINE<br>LINE<br>LINE<br>LINE<br>LINE<br>LINE<br>LINE<br>LINE<br>LINE<br>LINE<br>LINE<br>LINE<br>LINE<br>LINE<br>LINE<br>LINE<br>LINE<br>LINE<br>LINE<br>LINE<br>LINE<br>LINE<br>LINE<br>LINE<br>LINE<br>LINE<br>LINE<br>LINE<br>LINE<br>LINE<br>LINE<br>LINE<br>LINE<br>LINE<br>LINE<br>LINE<br>LINE<br>LINE<br>LINE<br>LINE<br>LINE<br>LINE<br>LINE<br>LINE<br>LINE<br>LINE<br>LINE<br>LINE<br>LINE<br>LINE<br>LINE<br>LINE<br>LINE<br>LINE<br>LINE<br>LINE<br>LINE<br>LINE<br>LINE<br>LINE<br>LINE<br>LINE<br>LINE<br>LINE<br>LINE<br>LINE<br>LINE<br>LINE<br>LINE<br>LINE<br>LINE<br>LINE<br>LINE<br>LINE<br>LINE<br>LINE<br>LINE<br>LINE<br>LINE<br>LINE<br>LINE<br>LINE<br>LINE<br>LINE<br>LINE<br>LINE<br>LINE<br>LINE<br>LINE<br>LINE<br>LINE<br>LINE<br>LINE |       |                 |         |                |              | .xxx                 | ±.005                  | 56-140 FR. TWO SPEED            |            |                         | REF           |         |
| BLACK       RED         YELLOW       S         BROWN       S         BLUE       NOTOR         RED       BLUE         BLUE       NORMALLY CLOSED BETWEEN ORANGE & YELLOW:         NORMALLY OPEN BETWEEN ORANGE & BLUE:       SPEED         NORMALLY OPEN BETWEEN ORANGE & BLUE:       SPEED         UNE       ORANGE         LINE       ORANGE         VIEWING TERMINAL END       MOTOR         VIEWING TERMINAL END       MOTOR         MULTURESPRESE       SOLACTOR SWICH         DEC.       INCHES                                                                                                                                                                                                                                                                                                                                                                                                                                                                                                                                                                                                                                                                                                                                                                                                                                                                                                                                                                                                                                                                                                                                                                                                                                                                                                                                                                                                                                                                                                                                                                                                                                                                                                                                                                                                                                                                                                                                                                                                                                                                                                                       |       |                 |         |                |              | .xx                  | ±.02                   | TITLE CONECTION DIAGRAM         |            |                         | SCALE         |         |
| BLUE RED<br>BROWN 5<br>BROWN 5<br>BROWN 6<br>BLUE HI                                                                                                                                                                                                                                                                                                                                                                                                                                                                                                                                                                                                                                                                                                                                                                                                                                                                                                                                                                                                                                                                                                                                                                                                                                                                                                                                                                                                                                                                                                                                                                                                                                                                                                                                                                                                                                                                                                                                                                                                                                                                                                                                                                                                                                                                                                                                                                                                                                                                                                                                                                                                                                                                                                                                                       |       |                 |         |                |              | .X                   | ±.1                    |                                 | JULE       |                         | APPD GK 03-   | 14-199  |
| BLUE HI COMMON<br>HI SPEED<br>LINE<br>LINE<br>LO SPEED<br>LO CRANGE<br>LO SPEED<br>LO SPEED<br>LO CRANGE<br>LO SPEED<br>LO SPE                                                                                                                                                                                                                                                                   |       |                 |         |                |              |                      |                        |                                 |            |                         | CHK ML 03-    | -14-199 |
| BLACK RED<br>YELLOW<br>R 5<br>BROWN 5<br>BROWN 5<br>BROWN 6<br>CW ROT OPE SHOWN<br>AT MOTOR RUNNING CONDITION CONTACTS ARE:<br>NORMALLY CLOSED BETWEEN ORANGE & YELLOW:<br>NORMALLY OPEN BETWEEN ORANGE & YELLOW:<br>NORMALLY OPEN BETWEEN ORANGE & BLUE:<br>ORANGE (DUMMY)<br>BLACK 0000 RED<br>UINE COMMON<br>WIEWING TERMINAL END 0000 RED<br>AUX RED<br>AUX RED<br>NOTE:<br>DASH LINES INDICATE<br>LINE SOONECTED TO<br>MOTOR SIDE OF SWITCH                                                                                                                                                                                                                                                                                                                                                                                                                                                                                                                                                                                                                                                                                                                                                                                                                                                                                                                                                                                                                                                                                                                                                                                                                                                                                                                                                                                                                                                                                                                                                                                                                                                                                                                                                                                                                                                                                                                                                                                                                                                                                                                                                                                                                                                                                                                                                           |       |                 |         |                |              | TOL<br>UNLES         | ERANCES<br>S SPECIFIED |                                 |            |                         | DRAWN SMC 03- | -14-199 |
| BLUE HI BLUE ORANGE (DUMMY)<br>BLUE HI BLUE ORANGE (DUMMY)<br>BLUE HI BLUE ORANGE (DUMMY)<br>ORANGE (DUMMY)                                                                                                                                                                                                                                                                                                                                                                                                                                                                                                                                                                                                                                                                                                                                                                                                                                                                                                                                                                                                                                                                                                                                                                                                                                                                                                                                                                                                                                                                                                                                                                                                                                                                                                                                                                                                                                                                                                                                                                                                                                                                                                                                                                                                                                                                                                                                                                                                                                                                                                                                                                                                                                                                                                |       | HI SPEED        | ANGE    |                | WING         | ; TEF                |                        | END AUX                         | DAS        | H LINES IN<br>DS CONNEC | CTED TO       |         |
| R S<br>BLACK RED<br>VELLOW<br>R 5<br>WELLOW<br>R 5<br>CW ROT OPE SHOWN                                                                                                                                                                                                                                                                                                                                                                                                                                                                                                                                                                                                                                                                                                                                                                                                                                                                                                                                                                                                                                                                                                                                                                                                                                                                                                                                                                                                                                                                                                                                                                                                                                                                                                                                                                                                                                                                                                                                                                                                                                                                                                                                                                                                                                                                                                                                                                                                                                                                                                                                                                                                                                                                                                                                     |       |                 | MY) ~   | . NORMALLY C   | LOSEI<br>PEN | D BE<br>BETW         | IWEEN O<br>EEN ORA     | RANGE & YELLOW:<br>ANGE & BLUE: | SPE<br>BLA | ED INTERC               | HANGE<br>RM 2 |         |
| R S S S S S S S S S S S S S S S S S S S                                                                                                                                                                                                                                                                                                                                                                                                                                                                                                                                                                                                                                                                                                                                                                                                                                                                                                                                                                                                                                                                                                                                                                                                                                                                                                                                                                                                                                                                                                                                                                                                                                                                                                                                                                                                                                                                                                                                                                                                                                                                                                                                                                                                                                                                                                                                                                                                                                                                                                                                                                                                                                                                                                                                                                    |       | BROWN           |         |                |              |                      |                        |                                 | CW         | ROT. – OP               | PE SHOWN      |         |
| S BLACK RED<br>S LINE COMMON                                                                                                                                                                                                                                                                                                                                                                                                                                                                                                                                                                                                                                                                                                                                                                                                                                                                                                                                                                                                                                                                                                                                                                                                                                                                                                                                                                                                                                                                                                                                                                                                                                                                                                                                                                                                                                                                                                                                                                                                                                                                                                                                                                                                                                                                                                                                                                                                                                                                                                                                                                                                                                                                                                                                                                               |       |                 |         |                | ]            |                      |                        |                                 |            |                         | LOW SFEED     |         |
| S BLACK RED IIIIIIIIIIIIIIIIIIIIIIIIIIIIIIIIIII                                                                                                                                                                                                                                                                                                                                                                                                                                                                                                                                                                                                                                                                                                                                                                                                                                                                                                                                                                                                                                                                                                                                                                                                                                                                                                                                                                                                                                                                                                                                                                                                                                                                                                                                                                                                                                                                                                                                                                                                                                                                                                                                                                                                                                                                                                                                                                                                                                                                                                                                                                                                                                                                                                                                                            |       | s s             |         |                | ľ`           | $\downarrow \square$ | . (D                   | UMMY) CM 10                     |            |                         |               |         |
|                                                                                                                                                                                                                                                                                                                                                                                                                                                                                                                                                                                                                                                                                                                                                                                                                                                                                                                                                                                                                                                                                                                                                                                                                                                                                                                                                                                                                                                                                                                                                                                                                                                                                                                                                                                                                                                                                                                                                                                                                                                                                                                                                                                                                                                                                                                                                                                                                                                                                                                                                                                                                                                                                                                                                                                                            |       | ≥ BLACK RED     |         |                | RT.          | 뵈                    | L                      |                                 |            |                         | COMMON        |         |