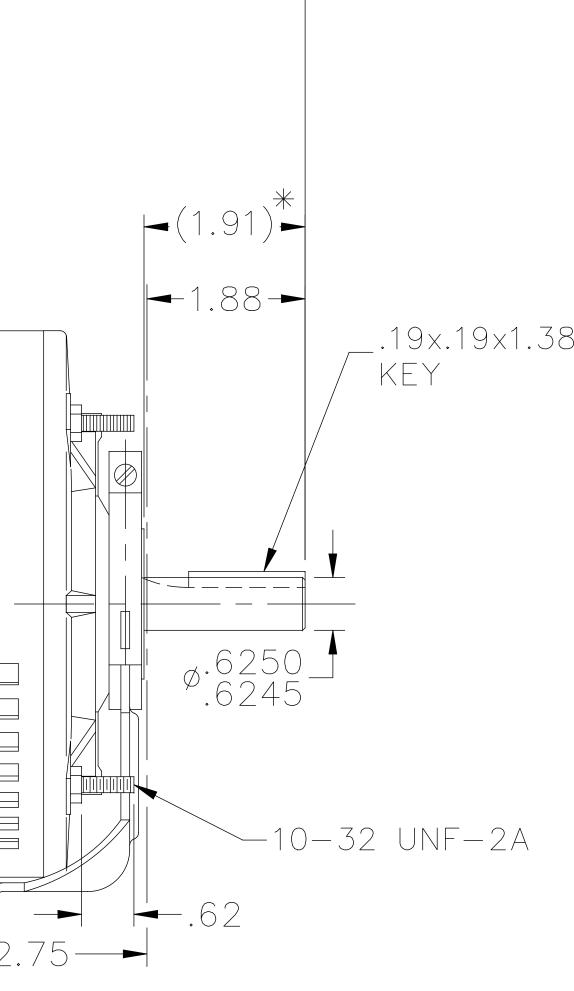

## **Technical Specifications**

| Electrical Type       | trical Type Capacitor Start Capacitor Run |                   | Across The Line                 |  |  |  |  |
|-----------------------|-------------------------------------------|-------------------|---------------------------------|--|--|--|--|
| Poles                 | 4//6                                      | Rotation          | Selective Counterclockwise      |  |  |  |  |
| Resistance Main       | 0 Ohms                                    | Mounting          | Resilient Base - Extended Studs |  |  |  |  |
| Motor Orientation     | Horizontal                                | Drive End Bearing | Ball                            |  |  |  |  |
| Opp Drive End Bearing | Opp Drive End Bearing Ball                |                   | Rolled Steel                    |  |  |  |  |
| Shaft Type            | т                                         | Overall Length    | 12.85 in                        |  |  |  |  |
| Shaft Diameter        | 0.625 in                                  | Shaft Extension   | 1.88 in                         |  |  |  |  |
| Assembly/Box Mounting | F1 ONLY                                   |                   |                                 |  |  |  |  |
| Connection Drawing    | 102014-52                                 | Outline Drawing   | A-100344-856                    |  |  |  |  |

This is an uncontrolled document once printed or downloaded and is subject to change without notice. Date Created:02/19/2024

|                                                               |                                                        |                                     | ——————————————————————————————————————      | 06                         |                                                               |                                                               |                                                            |                                                |                          |     |
|---------------------------------------------------------------|--------------------------------------------------------|-------------------------------------|---------------------------------------------|----------------------------|---------------------------------------------------------------|---------------------------------------------------------------|------------------------------------------------------------|------------------------------------------------|--------------------------|-----|
| ON<br>IEAD H                                                  |                                                        | NAME                                | D)<br>PLATE RE<br>1 LEAD H(<br>3.0(<br>- XB |                            |                                                               | <b>–</b> .62                                                  | KEY                                                        | x.19x1.38 F-2A                                 | (4.8<br>                 | 4)  |
|                                                               |                                                        |                                     |                                             |                            |                                                               |                                                               |                                                            |                                                |                          |     |
| DASH                                                          | FRAME                                                  | C                                   | XB                                          | DASH                       | FRAME                                                         | C                                                             | XB                                                         |                                                |                          |     |
|                                                               | FRAME                                                  | <u> </u>                            | XB                                          | DASH<br>856                | "-85                                                          |                                                               | XB<br>5.00                                                 |                                                |                          |     |
|                                                               | 56-70                                                  | C<br>11.35                          | <u>()</u>                                   |                            | "-85<br>"-90                                                  |                                                               |                                                            |                                                |                          |     |
| DASH                                                          |                                                        |                                     |                                             | 856                        | "-85                                                          | 12.85                                                         | 5.00<br>5.00<br>5.00                                       |                                                |                          |     |
| DASH<br>706<br>756<br>6 NOTES<br>5 REDRA<br>4 ADDEI           | 56-70                                                  | 11.35<br>11.85<br>ED PER ECC<br>CAD | 0<br>5.00<br>)-0108883                      | 856<br>906                 | "—85<br>"—90<br>"—95<br>КК<br>КА<br>ТАТ<br>378 РСК            | 12.85                                                         | 5.00<br>5.00<br>5.00                                       |                                                | D<br>TITLE OUT<br>56 FR. | _IN |
| DASH<br>706<br>756<br>6 NOTES<br>5 REDRA<br>4 ADDEI<br>3 REMO | 56-70<br>"-75<br>S ARE DELETE<br>AWN IN AUTO<br>D NOTE | 11.35<br>11.85<br>ED PER ECC<br>CAD | 0<br>5.00<br>)-0108883                      | 856<br>906<br>956<br>CN 24 | "-85<br>"-90<br>"-95<br>KK<br>KK<br>TAT<br>378 PGK<br>4111 ML | 12.85<br>13.35<br>13.85<br>9-6-16<br>09-01-2004<br>06-11-1997 | 5.00<br>5.00<br>5.00<br>5.00<br>UNLES<br>DEC.<br>.X<br>.XX | ERANCES<br>S SPECIFIE<br>INCHES<br>±.1<br>±.03 | TITLE OUT                |     |