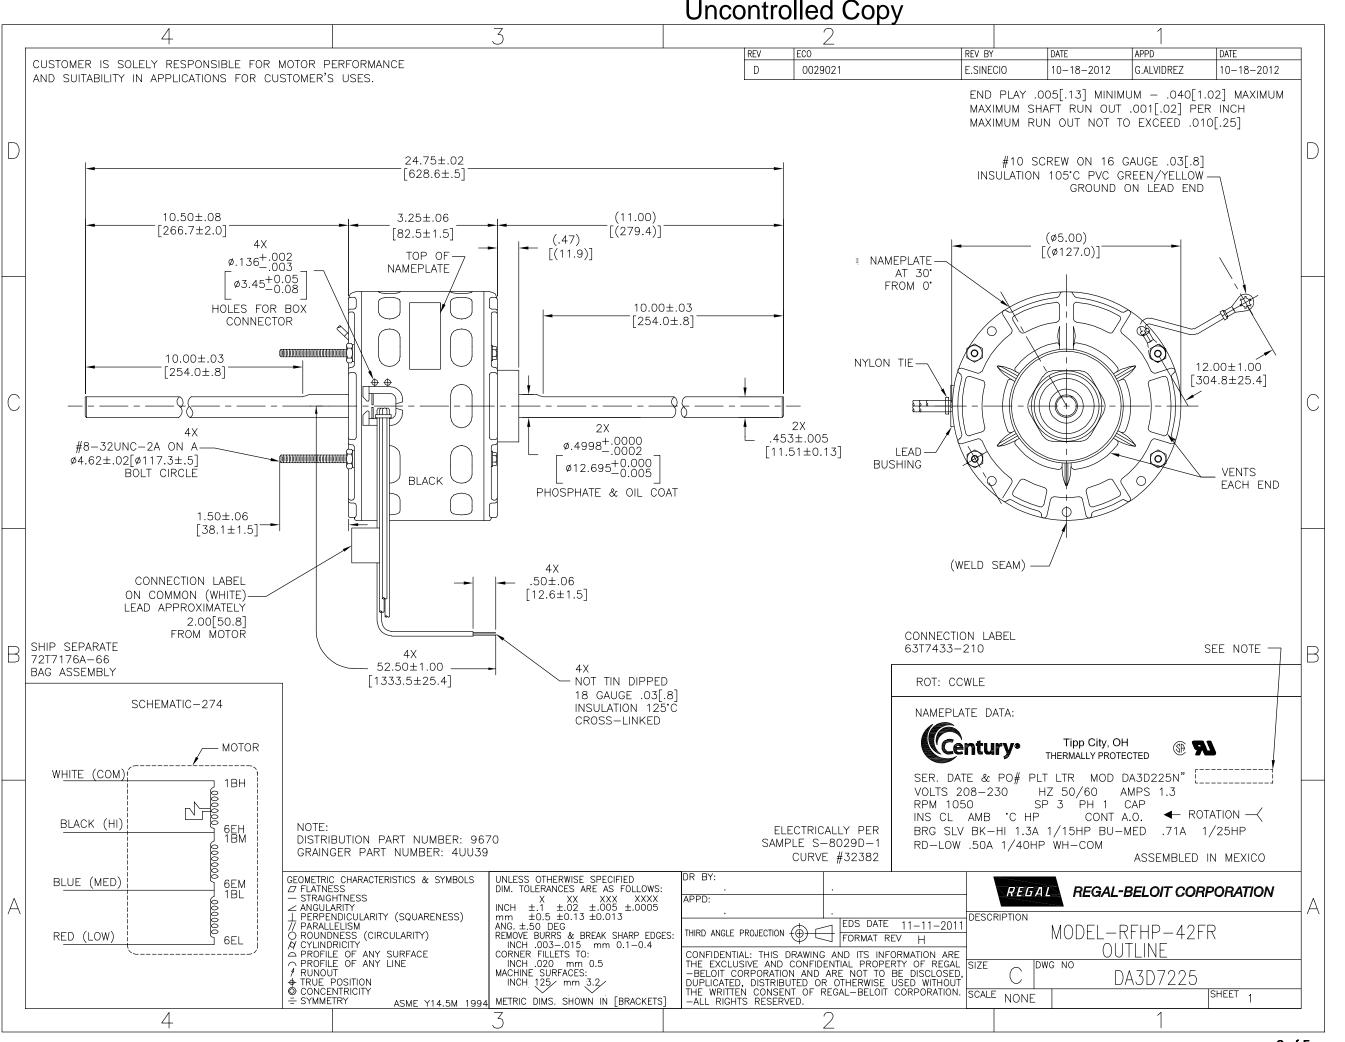

## Nameplate Specifications

| Output HP          | 1/15 Hp             | Output KW           | 0.05 kW       |  |
|--------------------|---------------------|---------------------|---------------|--|
| Frequency          | 50 Hz               | Voltage             | 208-230 V     |  |
| Current            | 1.3 A               | Speed               | 1050 rpm      |  |
| Service Factor     | 1                   | Phase               | 1             |  |
| Duty               | Continuous Air Over | Insulation Class    | Α             |  |
| Frame              | 42Y                 | Enclosure           | Open Enclosed |  |
| Thermal Protection | Automatic           | Ambient Temperature | 40 °C         |  |
| UL                 | Recognized          | CSA                 | Υ             |  |
| CE                 | N                   | Number of Speeds    | 3             |  |
|                    |                     |                     |               |  |

## **Technical Specifications**

| Electrical Type   | Shaded Pole    | Starting Method       | Across The Line           |
|-------------------|----------------|-----------------------|---------------------------|
| Poles             | 6              | Rotation              | Counterclockwise Lead End |
| Mounting          | Extended Studs | Motor Orientation     | Horizontal                |
| Drive End Bearing | Sleeve         | Opp Drive End Bearing | Sleeve                    |
| Frame Material    | Rolled Steel   | Shaft Type            | Flat                      |
| Overall Length    | 24.75 in       | Frame Length          | 2.42 in                   |
| Shaft Diameter    | 0.500 in       | Shaft Extension       | 10.5X.5X11.0 in           |
| Outline Drawing   | DA3D7225-S01   |                       |                           |