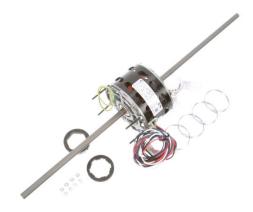

## PRODUCT INFORMATION PACKET

Model No: 9670 Catalog No: 9670

Fan Coil & Air Conditioner Motor, 1/15 HP, 1 Ph, 60/50 Hz, 208-230 V, 1050 RPM, 3 Speed, 42 Frame,

**OPEN** 

Regal and Century are trademarks of Regal Rexnord Corporation or one of its affiliated companies.

©2022 Regal Rexnord Corporation, All Rights Reserved. MC017097E

Product Information Packet: Model No: 9670, Catalog No:9670 Fan Coil & Air Conditioner Motor, 1/15 HP, 1 Ph, 60/50 Hz, 208-230 V, 1050 RPM, 3 Speed, 42 Frame, OPEN