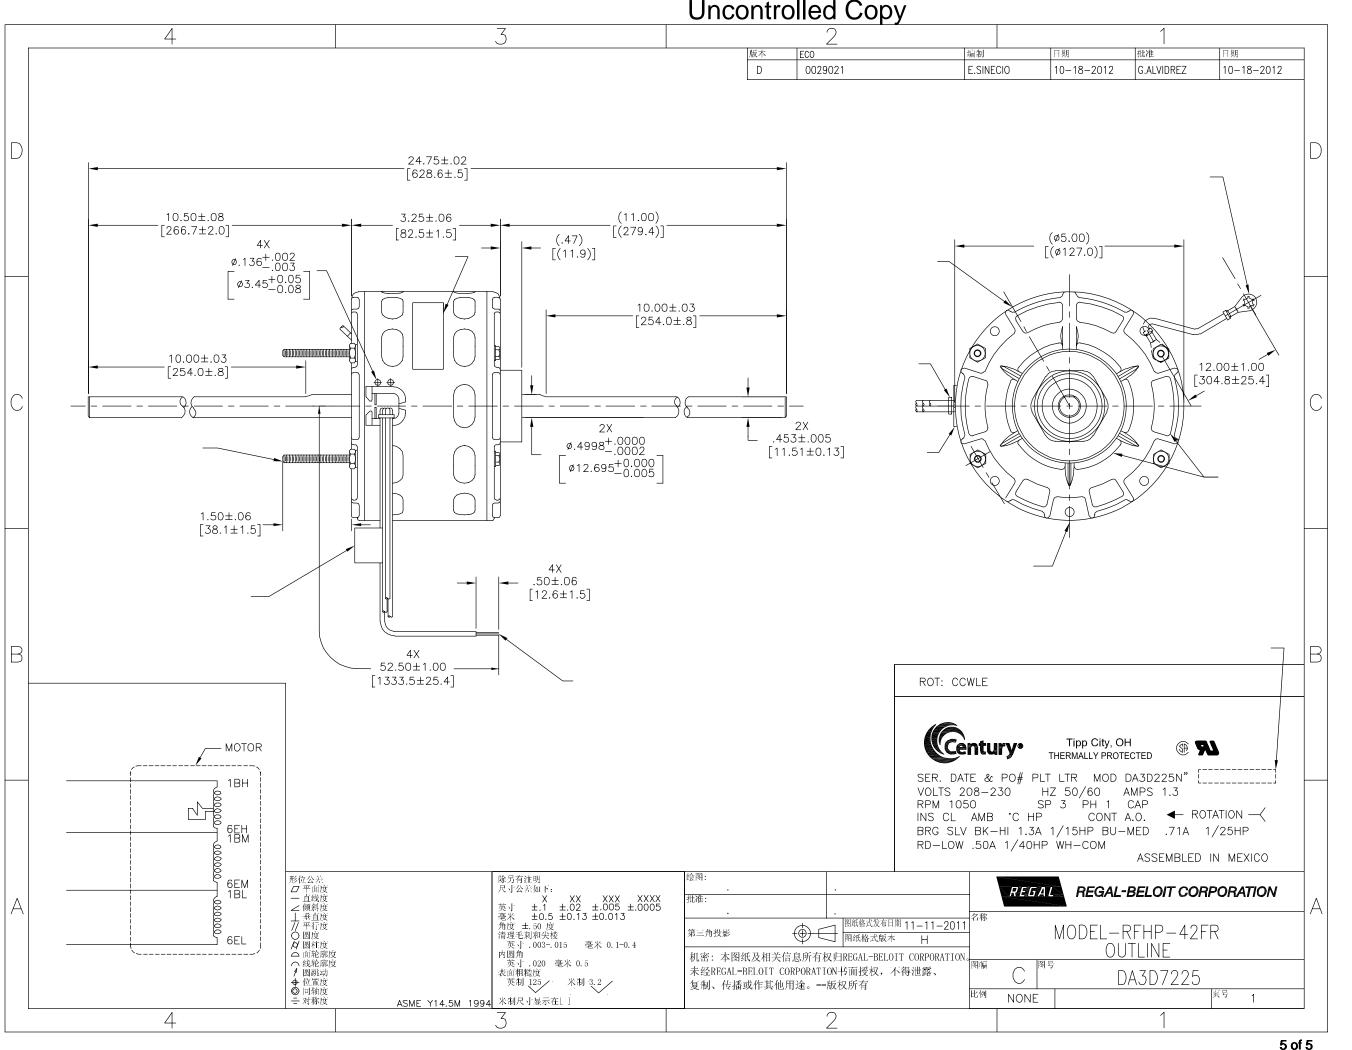

## Nameplate Specifications

| Output HP          | 1/15 Hp             | Output KW           | 0.05 kW       |  |
|--------------------|---------------------|---------------------|---------------|--|
| Frequency          | 50 Hz               | Voltage             | 208-230 V     |  |
| Current            | 1.3 A               | Speed               | 1050 rpm      |  |
| Service Factor     | 1                   | Phase               | 1             |  |
| Duty               | Continuous Air Over | Insulation Class    | Α             |  |
| Frame              | 42Y                 | Enclosure           | Open Enclosed |  |
| Thermal Protection | Automatic           | Ambient Temperature | 40 °C         |  |
| UL                 | Recognized          | CSA                 | Υ             |  |
| CE                 | N                   | Number of Speeds    | 3             |  |
|                    |                     |                     |               |  |

## **Technical Specifications**

| Electrical Type   | Shaded Pole    | Starting Method       | Across The Line           |
|-------------------|----------------|-----------------------|---------------------------|
| Poles             | 6              | Rotation              | Counterclockwise Lead End |
| Mounting          | Extended Studs | Motor Orientation     | Horizontal                |
| Drive End Bearing | Sleeve         | Opp Drive End Bearing | Sleeve                    |
| Frame Material    | Rolled Steel   | Shaft Type            | Flat                      |
| Overall Length    | 24.75 in       | Frame Length          | 2.42 in                   |
| Shaft Diameter    | 0.500 in       | Shaft Extension       | 10.5X.5X11.0 in           |
| Outline Drawing   | DA3D7225-S01   |                       |                           |