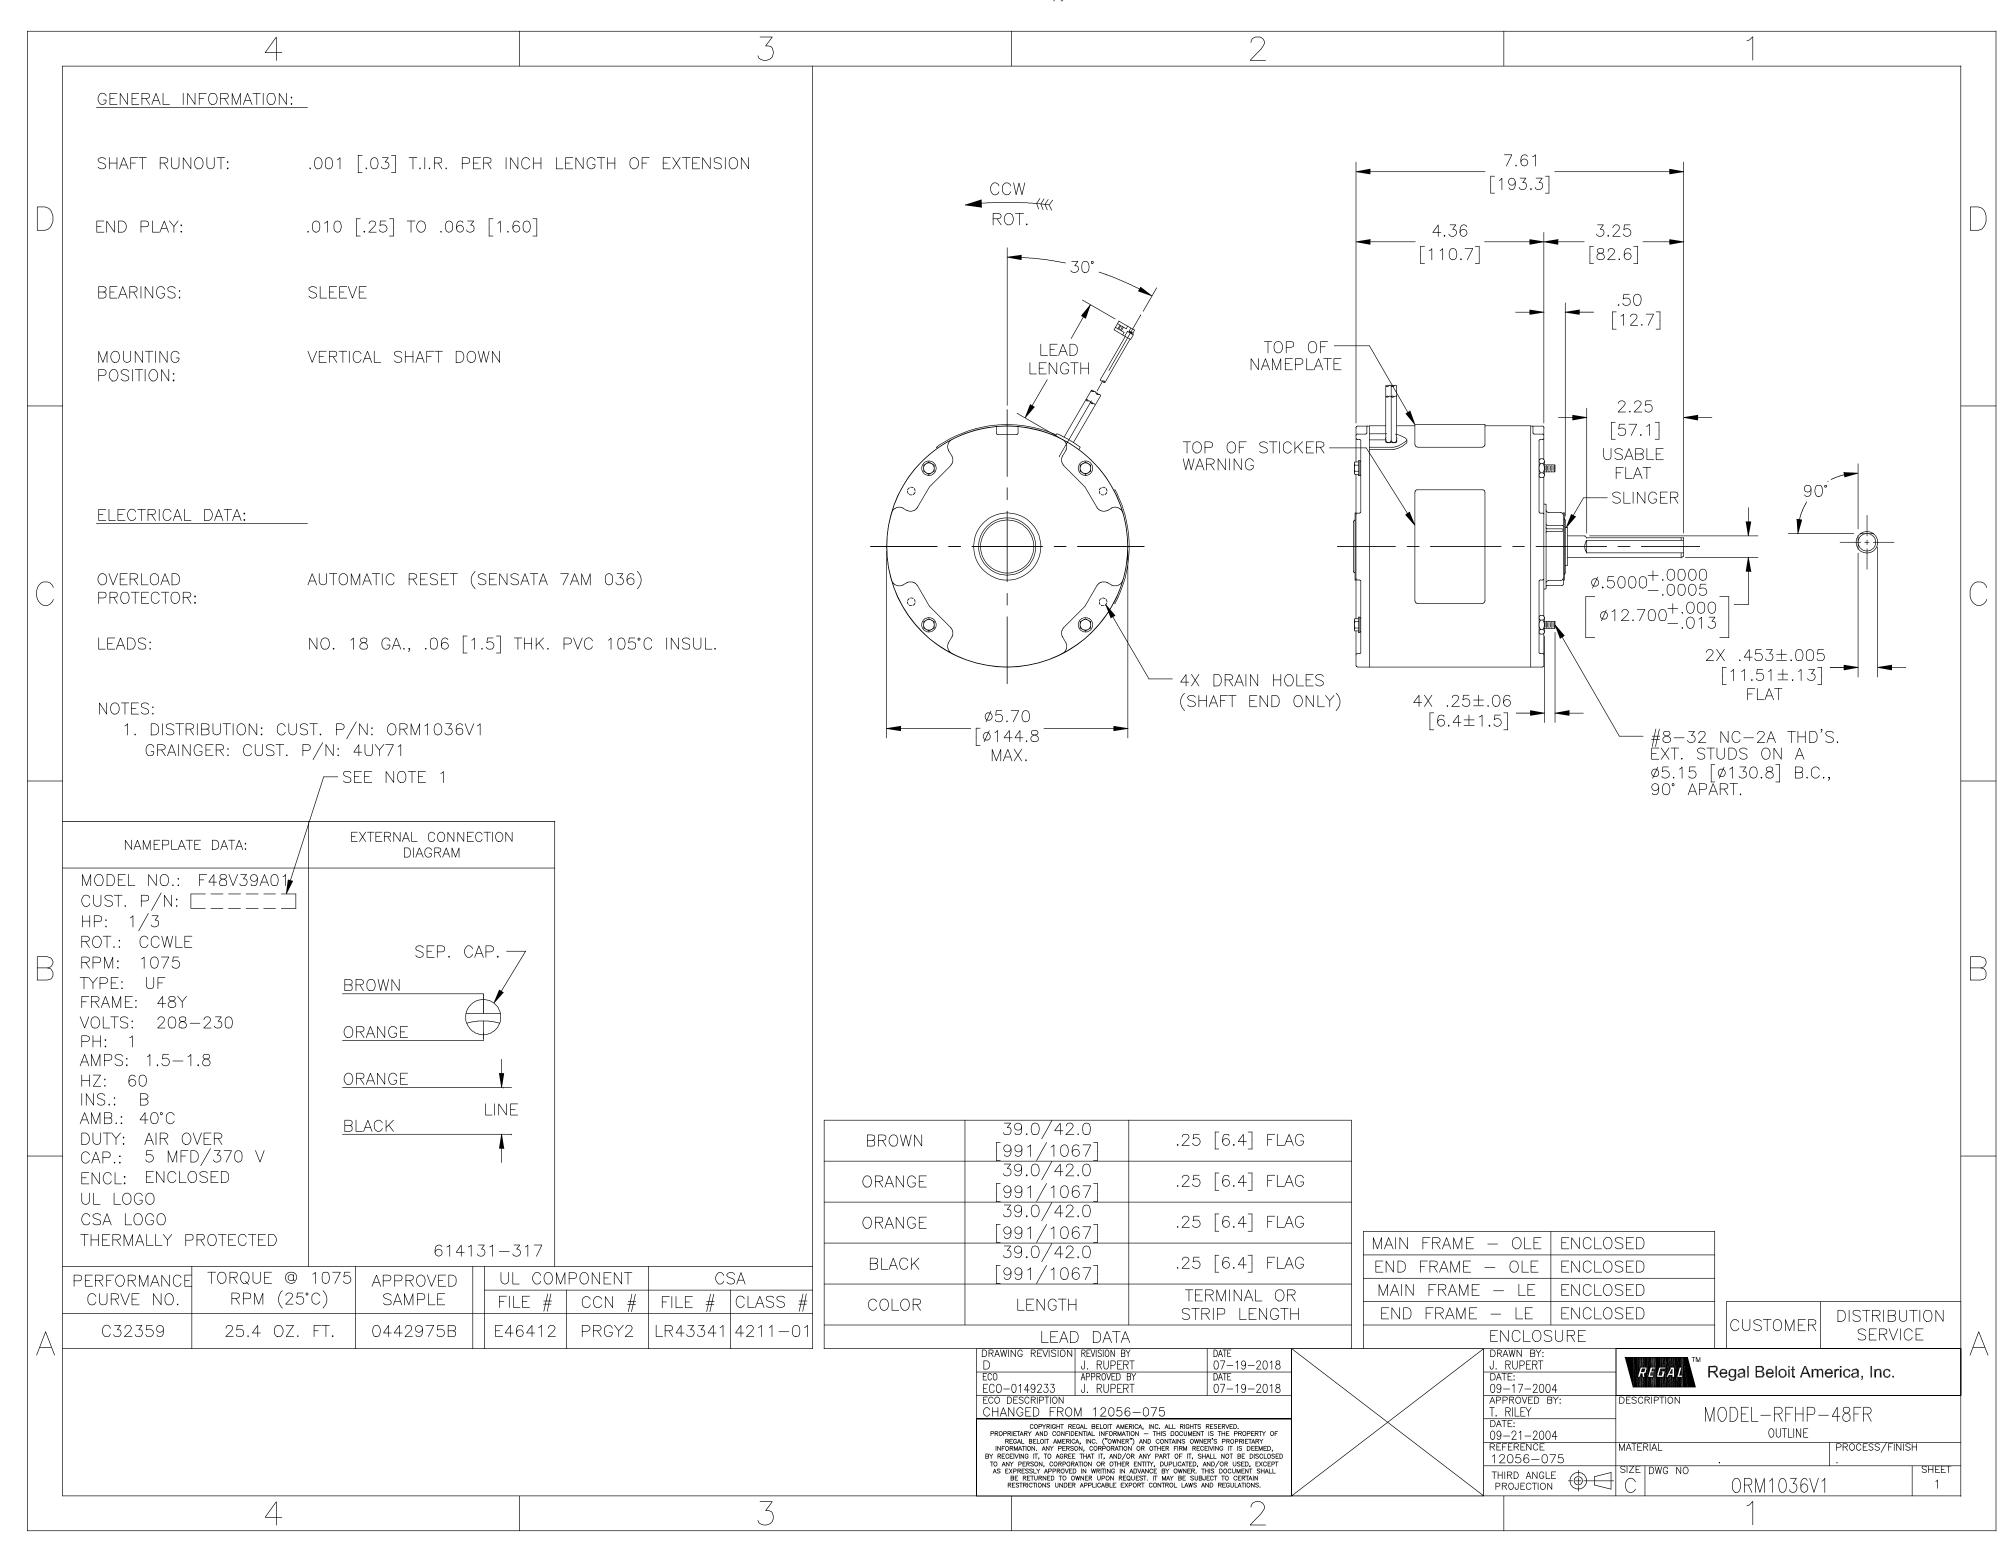

## Nameplate Specifications

| Output HP          | 1/3 Hp     | Output KW           | 0.25 kW          |  |
|--------------------|------------|---------------------|------------------|--|
| Frequency          | 60 Hz      | Voltage             | 208-230 V        |  |
| Current            | 1.5-1.8 A  | Speed               | 1075 rpm         |  |
| Service Factor     | 1          | Phase               | 1                |  |
| Duty               | Air Over   | Insulation Class    | В                |  |
| Frame              | 48Y        | Enclosure           | Totally Enclosed |  |
| Thermal Protection | Automatic  | Ambient Temperature | 40 °C            |  |
| UL                 | Recognized | CSA                 | Υ                |  |
| CE                 | N          | Number of Speeds    | 1                |  |
|                    |            |                     |                  |  |

## **Technical Specifications**

| Electrical Type    | Permanent Split Capacitor | Starting Method       | Across The Line           |
|--------------------|---------------------------|-----------------------|---------------------------|
| Poles              | 6                         | Rotation              | Counterclockwise Lead End |
| Mounting           | Extended Studs            | Motor Orientation     | Vertical Shaft Down       |
| Drive End Bearing  | Sleeve                    | Opp Drive End Bearing | Sleeve                    |
| Frame Material     | Rolled Steel              | Shaft Type            | Double Flat               |
| Overall Length     | 7.61 in                   | Frame Length          | 3.38 in                   |
| Shaft Diameter     | 0.500 in                  | Shaft Extension       | 3.3 in                    |
| Connection Drawing | 614131-317                | Outline Drawing       | ORM1036V1-S01             |