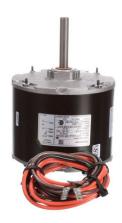

## PRODUCT INFORMATION PACKET

Model No: ORM1036V1 Catalog No: ORM1036V1

OEM Replacement Motor, 1/3 HP, 1 Ph, 60 Hz, 208-230 V, 1075 RPM, 1 Speed, 48 Frame, ENCLOSED

Product Information Packet: Model No: ORM1036V1, Catalog No:ORM1036V1 OEM Replacement Motor, 1/3 HP, 1 Ph, 60 Hz, 208-230 V, 1075 RPM, 1 Speed, 48 Frame, ENCLOSED

## Nameplate Specifications

| Output HP          | 1/3 Hp     | Output KW           | 0.25 kW          |  |
|--------------------|------------|---------------------|------------------|--|
| Frequency          | 60 Hz      | Voltage             | 208-230 V        |  |
| Current            | 1.5-1.8 A  | Speed               | 1075 rpm         |  |
| Service Factor     | 1          | Phase               | 1                |  |
| Duty               | Air Over   | Insulation Class    | В                |  |
| Frame              | 48Y        | Enclosure           | Totally Enclosed |  |
| Thermal Protection | Automatic  | Ambient Temperature | 40 °C            |  |
| UL                 | Recognized | CSA                 | Υ                |  |
| CE                 | N          | Number of Speeds    | 1                |  |
|                    |            |                     |                  |  |

## **Technical Specifications**

| Electrical Type    | Permanent Split Capacitor | Starting Method       | Across The Line           |
|--------------------|---------------------------|-----------------------|---------------------------|
| Poles              | 6                         | Rotation              | Counterclockwise Lead End |
| Mounting           | Extended Studs            | Motor Orientation     | Vertical Shaft Down       |
| Drive End Bearing  | Sleeve                    | Opp Drive End Bearing | Sleeve                    |
| Frame Material     | Rolled Steel              | Shaft Type            | Double Flat               |
| Overall Length     | 7.61 in                   | Frame Length          | 3.38 in                   |
| Shaft Diameter     | 0.500 in                  | Shaft Extension       | 3.3 in                    |
| Connection Drawing | 614131-317                | Outline Drawing       | ORM1036V1-S01             |