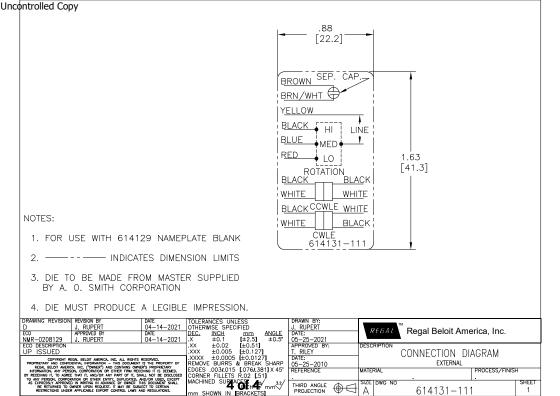

## **Technical Specifications**

| Electrical Type   | Permanent Split Capacitor | Starting Method       | Across The Line |
|-------------------|---------------------------|-----------------------|-----------------|
| Poles             | 6                         | Rotation              | Reversible      |
| Mounting          | Resilient Rings           | Motor Orientation     | Horizontal      |
| Drive End Bearing | Ball                      | Opp Drive End Bearing | Ball            |
| Frame Material    | Rolled Steel              | Shaft Type            | Flat            |
| Overall Length    | 12.05 in                  | Frame Length          | 5.19 in         |
| Shaft Diameter    | 0.500 in                  | Shaft Extension       | 6.5 in          |
| Outline Drawing   | FDL1056_FA                | Connection Drawing    | 614131-111      |