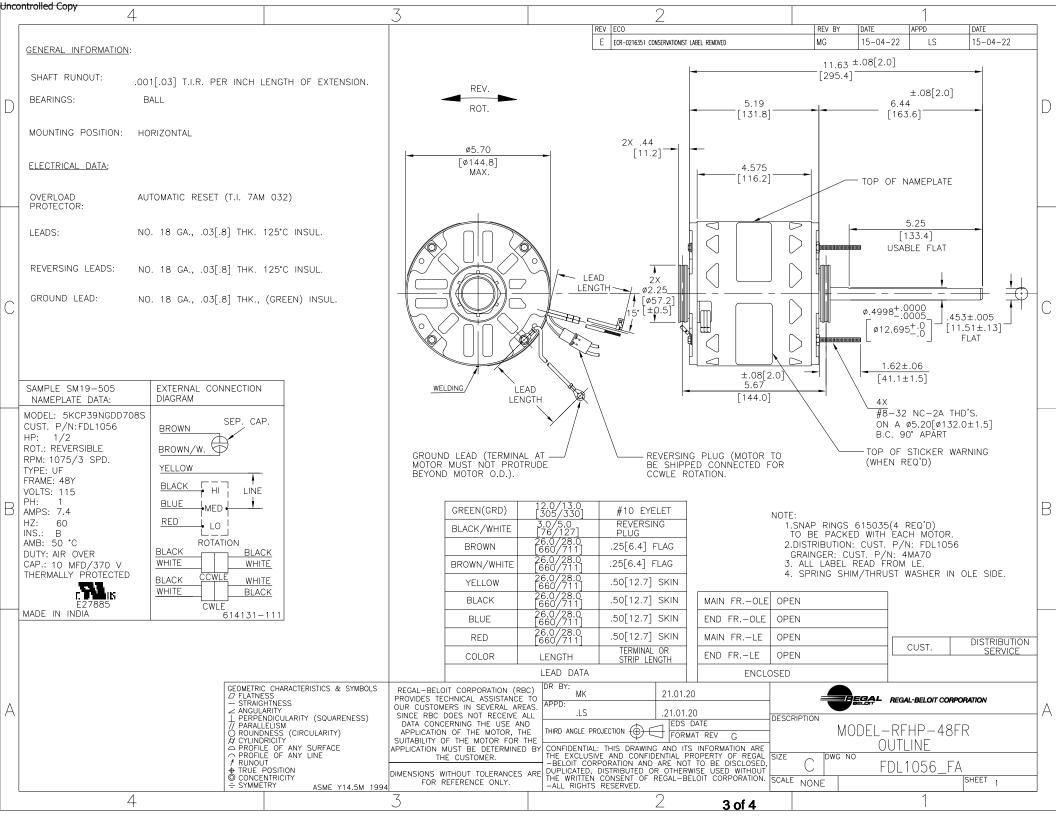

## Nameplate Specifications

| Phase                        | 1              | Output HP      | 1/2 Hp            |  |
|------------------------------|----------------|----------------|-------------------|--|
| Output KW                    | 0.37 kW        | Voltage        | 115 V             |  |
| Speed                        | 1075 rpm       | Service Factor | 1.0               |  |
| Frame                        | 48Y            | Enclosure      | Open Air Over     |  |
| Thermal Protection           | Automatic      | Efficiency     | 65 %              |  |
|                              |                |                |                   |  |
| Ambient Temperature          | 50 °C          | Frequency      | 60 Hz             |  |
| Ambient Temperature  Current | 50 °C<br>7.4 A | Frequency Duty | 60 Hz<br>Air Over |  |
| ·                            |                | <u> </u>       |                   |  |
| Current                      | 7.4 A          | Duty           | Air Over          |  |

## **Technical Specifications**

| Electrical Type   | Permanent Split Capacitor | Starting Method       | Across The Line |
|-------------------|---------------------------|-----------------------|-----------------|
| Poles             | 6                         | Rotation              | Reversible      |
| Mounting          | Resilient Rings           | Motor Orientation     | Horizontal      |
| Drive End Bearing | Ball                      | Opp Drive End Bearing | Ball            |
| Frame Material    | Rolled Steel              | Shaft Type            | Flat            |
| Overall Length    | 12.05 in                  | Frame Length          | 5.19 in         |
| Shaft Diameter    | 0.500 in                  | Shaft Extension       | 6.5 in          |
| Outline Drawing   | FDL1056_FA                | Connection Drawing    | 614131-111      |