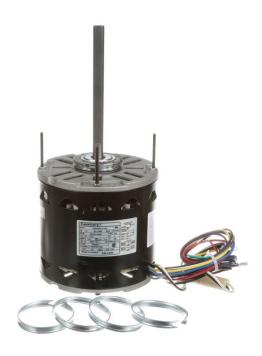

## PRODUCT INFORMATION PACKET

Model No: FDL1056 Catalog No: FDL1056

Fan and Blower Motor, 1/2 HP, 1 Ph, 60 Hz, 115 V, 1075 RPM, 3 Speed, 48 Frame, OAO

Regal and Century are trademarks of Regal Rexnord Corporation or one of its affiliated companies.

## Nameplate Specifications

| Phase                        | 1              | Output HP      | 1/2 Hp            |  |
|------------------------------|----------------|----------------|-------------------|--|
| Output KW                    | 0.37 kW        | Voltage        | 115 V             |  |
| Speed                        | 1075 rpm       | Service Factor | 1.0               |  |
| Frame                        | 48Y            | Enclosure      | Open Air Over     |  |
| Thermal Protection           | Automatic      | Efficiency     | 65 %              |  |
|                              |                |                |                   |  |
| Ambient Temperature          | 50 °C          | Frequency      | 60 Hz             |  |
| Ambient Temperature  Current | 50 °C<br>7.4 A | Frequency Duty | 60 Hz<br>Air Over |  |
| ·                            |                | <u> </u>       |                   |  |
| Current                      | 7.4 A          | Duty           | Air Over          |  |

## **Technical Specifications**

| Electrical Type   | Permanent Split Capacitor | Starting Method       | Across The Line |
|-------------------|---------------------------|-----------------------|-----------------|
| Poles             | 6                         | Rotation              | Reversible      |
| Mounting          | Resilient Rings           | Motor Orientation     | Horizontal      |
| Drive End Bearing | Ball                      | Opp Drive End Bearing | Ball            |
| Frame Material    | Rolled Steel              | Shaft Type            | Flat            |
| Overall Length    | 12.05 in                  | Frame Length          | 5.19 in         |
| Shaft Diameter    | 0.500 in                  | Shaft Extension       | 6.5 in          |
| Outline Drawing   | FDL1056_FA                | Connection Drawing    | 614131-111      |