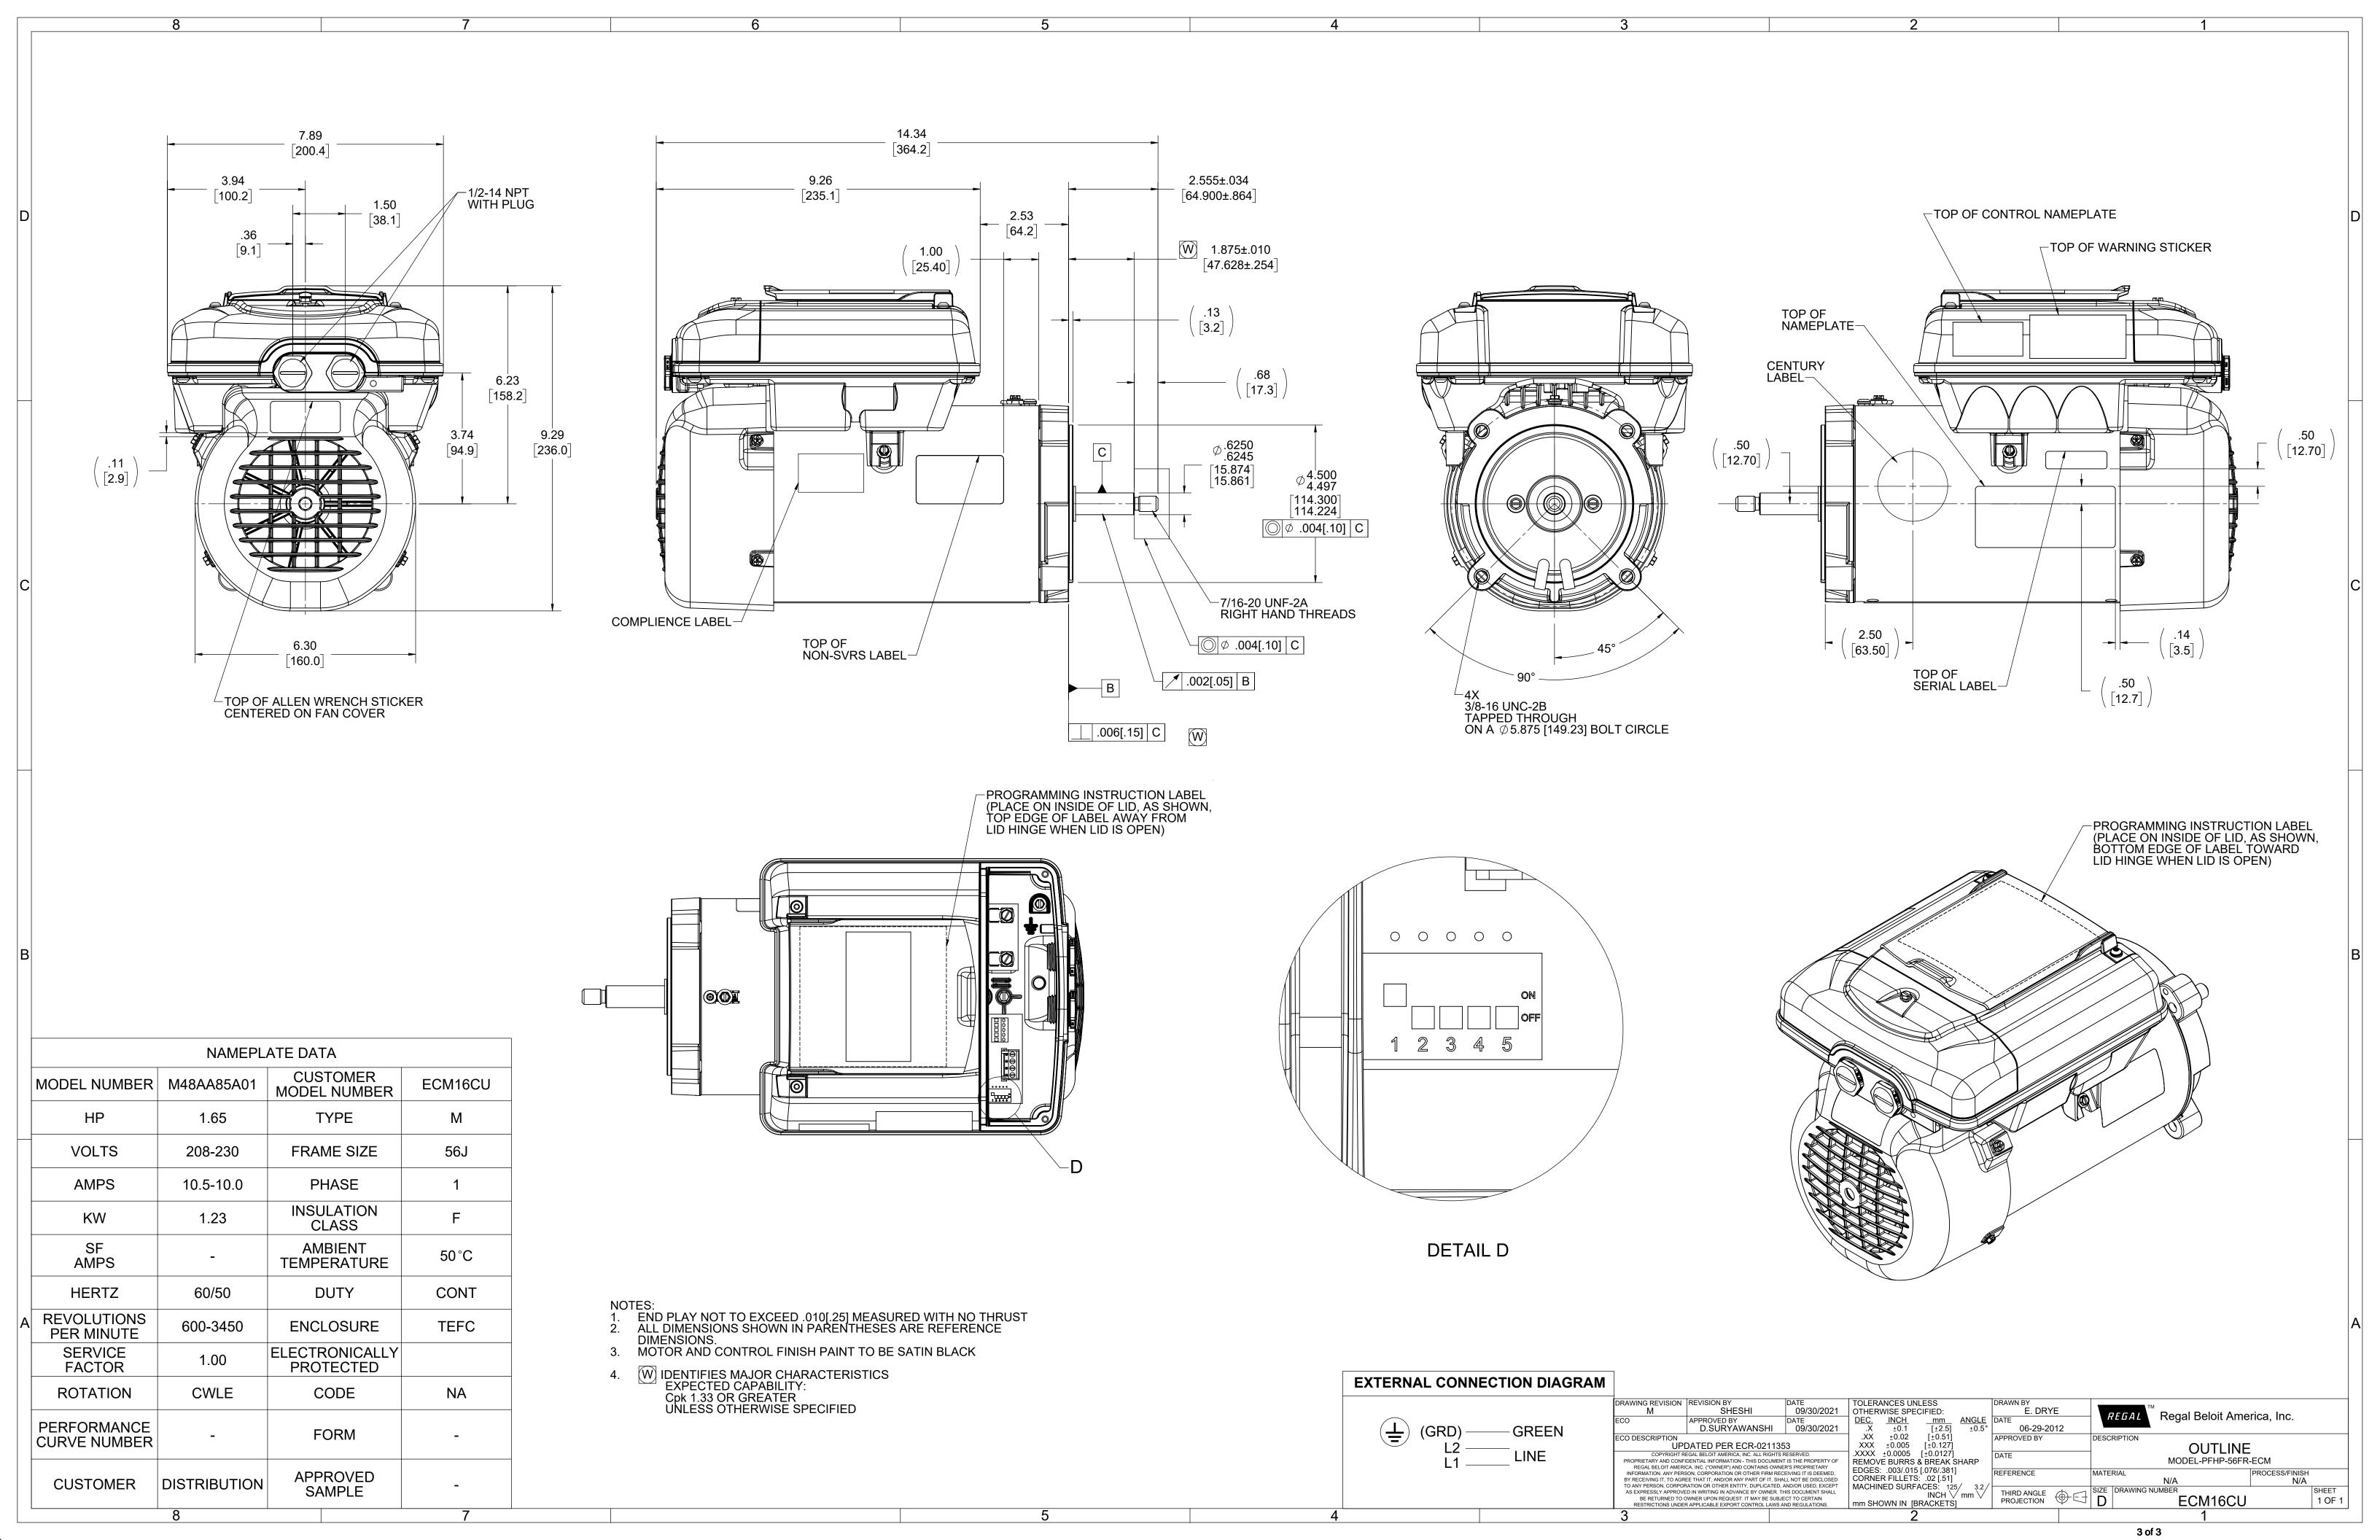

## Nameplate Specifications

| Output HP          | 1.65 Hp     | Output KW           | 1.2 kW                      |
|--------------------|-------------|---------------------|-----------------------------|
| Frequency          | 60/50 Hz    | Voltage             | 208-230 V                   |
| Current            | 10.5-10.0 A | Speed               | 600-3450 rpm                |
| Service Factor     | 1           | Phase               | 1                           |
| Duty               | Continuous  | Insulation Class    | F                           |
| Frame              | 56J         | Enclosure           | Totally Enclosed Fan Cooled |
| Thermal Protection | Automatic   | Ambient Temperature | 50 °C                       |
| UL                 | Recognized  | CSA                 | N                           |

## **Technical Specifications**

| Electrical Type       | Permanent Magnet Motor | Poles             | 2            |  |
|-----------------------|------------------------|-------------------|--------------|--|
| Rotation              | Clockwise Lead End     | Mounting          | C Face       |  |
| Motor Orientation     | Horizontal             | Drive End Bearing | BALL         |  |
| Opp Drive End Bearing | BALL                   | Frame Material    | Rolled Steel |  |
| Shaft Type            | Threaded               | Overall Length    | 14.34 in     |  |
| Frame Length          | 7.81 in                | Shaft Diameter    | 0.625 in     |  |
| Shaft Extension       | 2.55 in                |                   |              |  |
| Connection Drawing    | User Manual            | Outline Drawing   | ECM16CU      |  |
|                       |                        |                   |              |  |