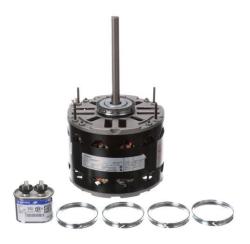

## PRODUCT INFORMATION PACKET

Model No: DLR1026 Catalog No: DLR1026

Fan and Blower Motor, 1/4 HP, 1 Ph, 60 Hz, 115 V, 1075 RPM, 3 Speed, 48 Frame, OPEN

Product Information Packet: Model No: DLR1026, Catalog No:DLR1026 Fan and Blower Motor, 1/4 HP, 1 Ph, 60 Hz, 115 V, 1075 RPM, 3 Speed, 48 Frame, OPEN

## Nameplate Specifications

| Output HP          | 1/4 Hp     | Output KW           | 0.19 kW       |
|--------------------|------------|---------------------|---------------|
| Frequency          | 60 Hz      | Voltage             | 115 V         |
| Current            | 3.5 A      | Speed               | 1075 rpm      |
| Service Factor     | 1          | Phase               | 1             |
| Duty               | Air Over   | Insulation Class    | В             |
| Frame              | 48Y        | Enclosure           | Open Enclosed |
| Thermal Protection | Automatic  | Ambient Temperature | 40 °C         |
| UL                 | Recognized | CSA                 | Υ             |
| CE                 | N          | Number of Speeds    | 3             |

## **Technical Specifications**

| Electrical Type   | Permanent Split Capacitor | Starting Method       | Across The Line |
|-------------------|---------------------------|-----------------------|-----------------|
| Poles             | 6                         | Rotation              | Reversible      |
| Mounting          | Resilient Rings           | Motor Orientation     | Horizontal      |
| Drive End Bearing | Sleeve                    | Opp Drive End Bearing | Sleeve          |
| Frame Material    | Rolled Steel              | Shaft Type            | Flat            |
| Overall Length    | 10.11 in                  | Frame Length          | 3.50 in         |
| Shaft Diameter    | 0.500 in                  | Shaft Extension       | 5.5 in          |
| Outline Drawing   | DLR1026-S01               |                       |                 |