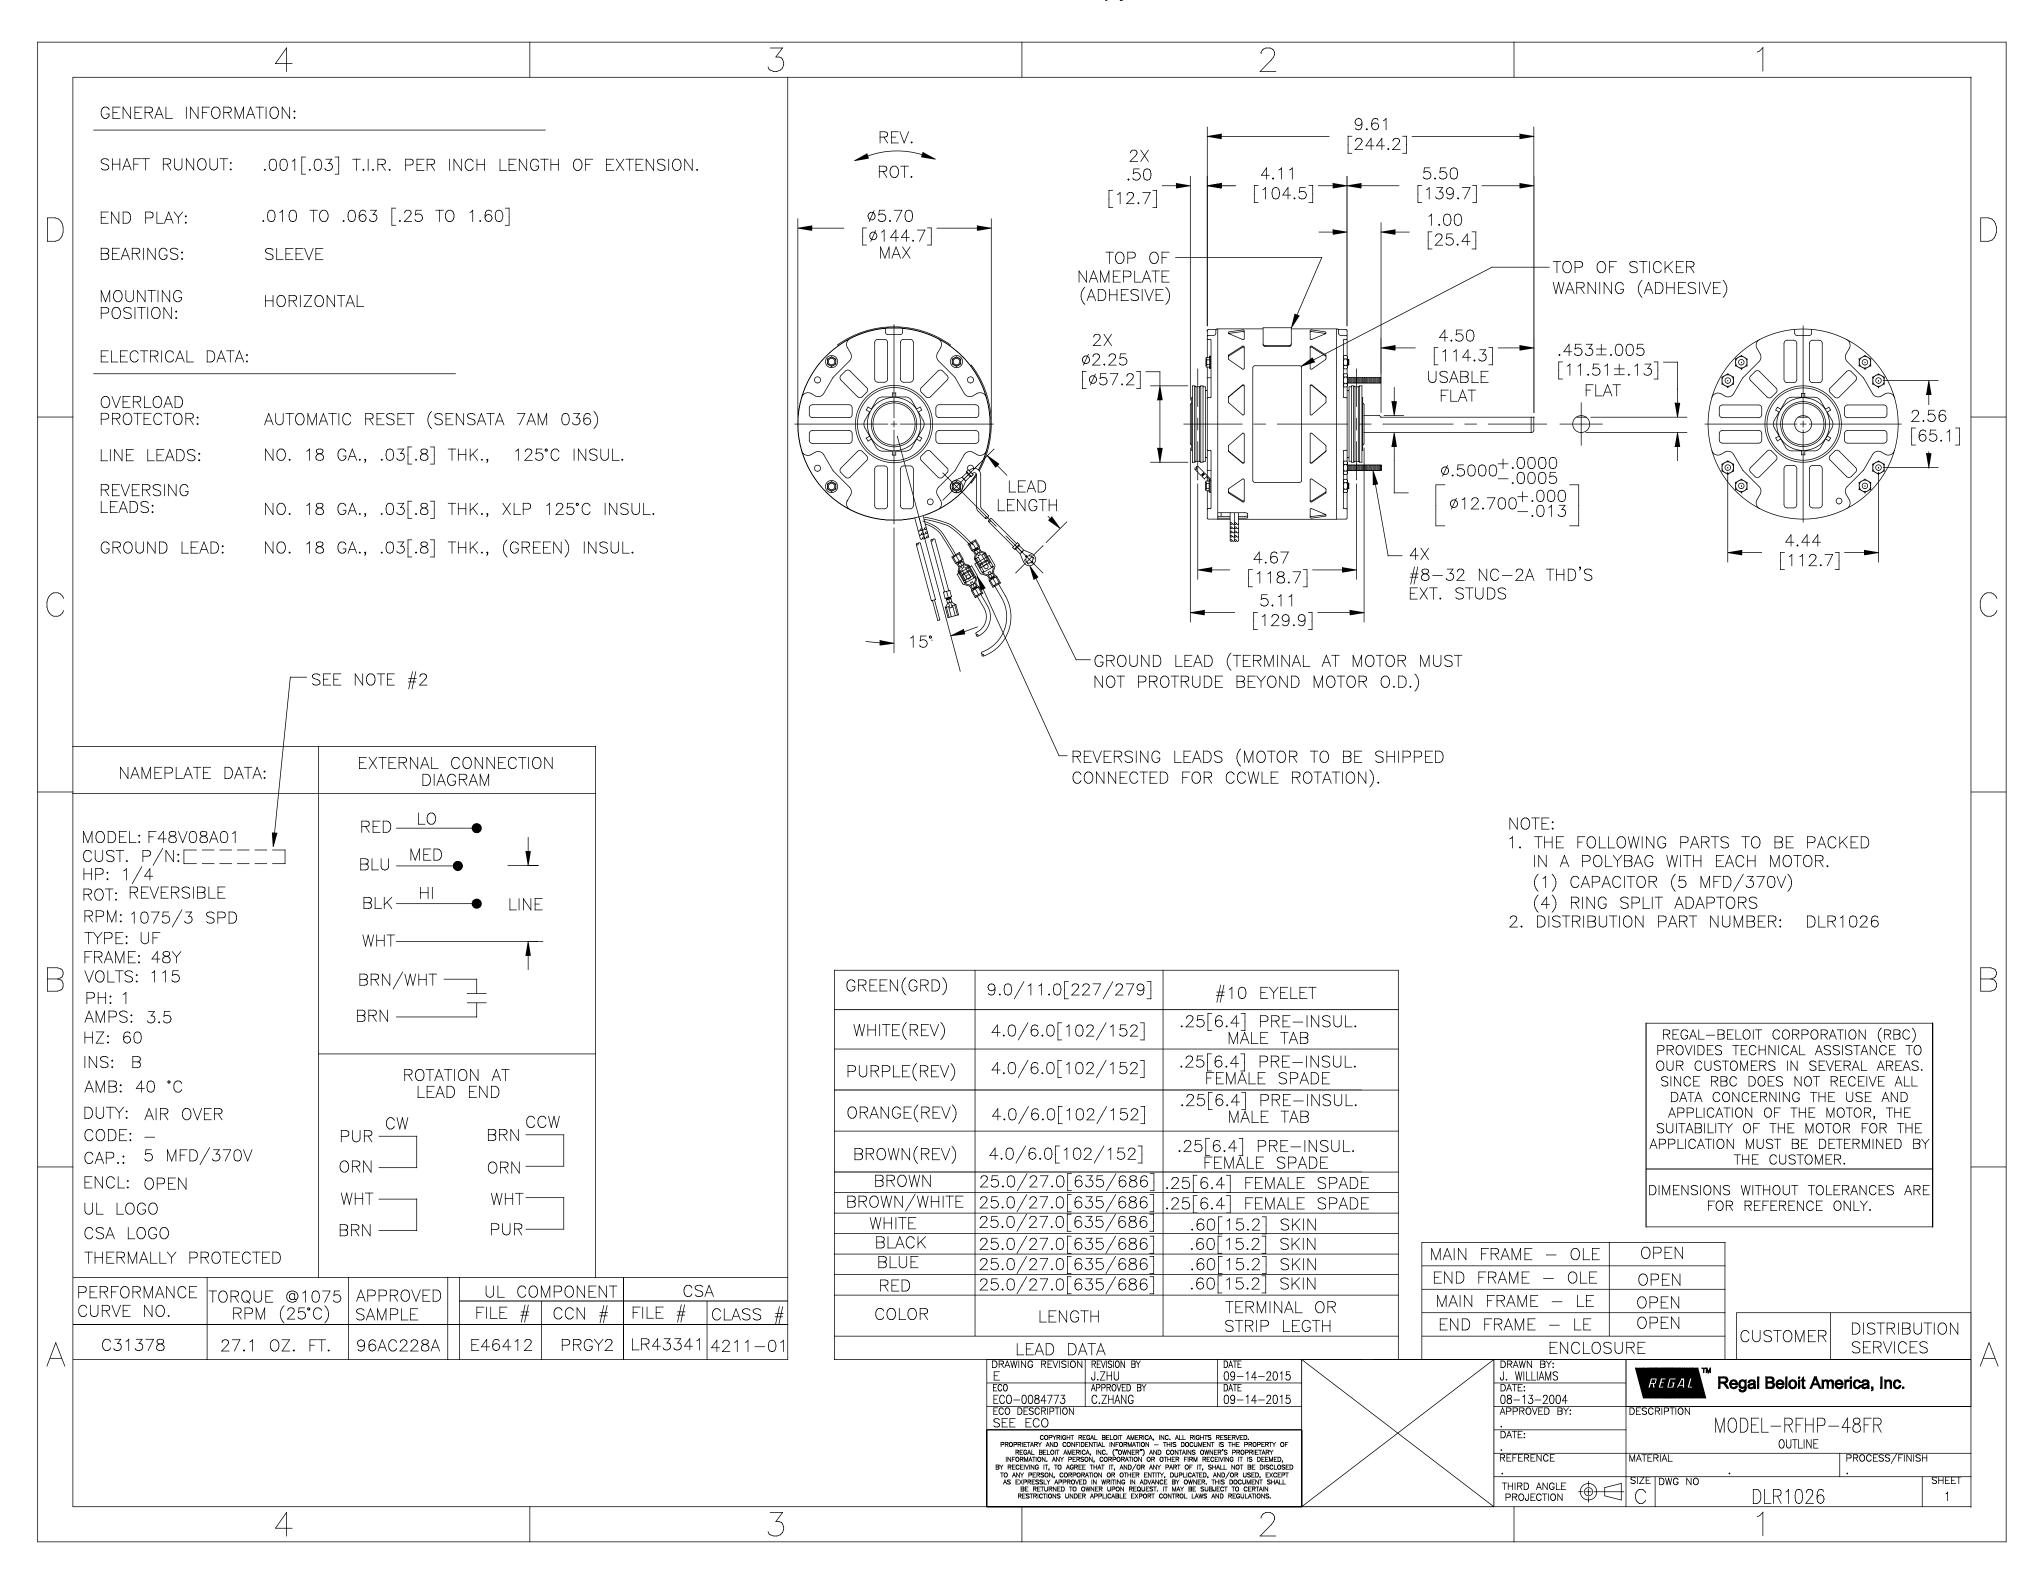

## PRODUCT INFORMATION PACKET

Model No: DLR1026 Catalog No: DLR1026

Fan and Blower Motor, 1/4 HP, 1 Ph, 60 Hz, 115 V, 1075 RPM, 3 Speed, 48 Frame, OPEN

Product Information Packet: Model No: DLR1026, Catalog No:DLR1026 Fan and Blower Motor, 1/4 HP, 1 Ph, 60 Hz, 115 V, 1075 RPM, 3 Speed, 48 Frame, OPEN

## Nameplate Specifications

| Output HP          | 1/4 Hp     | Output KW           | 0.19 kW       |
|--------------------|------------|---------------------|---------------|
| Frequency          | 60 Hz      | Voltage             | 115 V         |
| Current            | 3.5 A      | Speed               | 1075 rpm      |
| Service Factor     | 1          | Phase               | 1             |
| Duty               | Air Over   | Insulation Class    | В             |
| Frame              | 48Y        | Enclosure           | Open Enclosed |
| Thermal Protection | Automatic  | Ambient Temperature | 40 °C         |
| UL                 | Recognized | CSA                 | Υ             |
| CE                 | N          | Number of Speeds    | 3             |

## **Technical Specifications**

| Electrical Type   | Permanent Split Capacitor | Starting Method       | Across The Line |
|-------------------|---------------------------|-----------------------|-----------------|
| Poles             | 6                         | Rotation              | Reversible      |
| Mounting          | Resilient Rings           | Motor Orientation     | Horizontal      |
| Drive End Bearing | Sleeve                    | Opp Drive End Bearing | Sleeve          |
| Frame Material    | Rolled Steel              | Shaft Type            | Flat            |
| Overall Length    | 10.11 in                  | Frame Length          | 3.50 in         |
| Shaft Diameter    | 0.500 in                  | Shaft Extension       | 5.5 in          |
| Outline Drawing   | DLR1026-S01               |                       |                 |