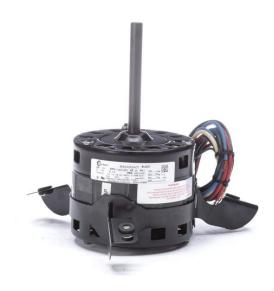

## PRODUCT INFORMATION PACKET

Model No: BL6533 Catalog No: BL6533

Fan and Blower Motor, 1/6 HP, 1 Ph, 60 Hz, 115 V, 1050 RPM, 3 Speed, 42 Frame, OPEN

Regal and Century are trademarks of Regal Rexnord Corporation or one of its affiliated companies.

## Nameplate Specifications

| Output HP          | 1/6 Hp     | Output KW           | 0.13 kW       |  |
|--------------------|------------|---------------------|---------------|--|
| Frequency          | 60 Hz      | Voltage             | 115 V         |  |
| Current            | 5.3 A      | Speed               | 1050 rpm      |  |
| Service Factor     | 1          | Phase               | 1             |  |
| Duty               | Air Over   | Insulation Class    | Α             |  |
| Frame              | 42Y        | Enclosure           | Open Enclosed |  |
| Thermal Protection | Automatic  | Ambient Temperature | 40 °C         |  |
| UL                 | Recognized | CSA                 | Υ             |  |
| CE                 | N          | Number of Speeds    | 3             |  |
|                    |            |                     |               |  |

## **Technical Specifications**

| Electrical Type   | Shaded Pole   | Starting Method       | Across The Line           |
|-------------------|---------------|-----------------------|---------------------------|
| Poles             | 6             | Rotation              | Counterclockwise Lead End |
| Mounting          | Flexible Arms | Motor Orientation     | Horizontal                |
| Drive End Bearing | Sleeve        | Opp Drive End Bearing | Sleeve                    |
| Frame Material    | N/A           | Shaft Type            | Flat                      |
| Overall Length    | 8.84 in       | Shaft Diameter        | 0.500 in                  |
| Shaft Extension   | 4.6 in        |                       |                           |
| Outline Drawing   | BL6533-S01    | Connection Drawing    | 7559A83F01                |
|                   |               |                       |                           |