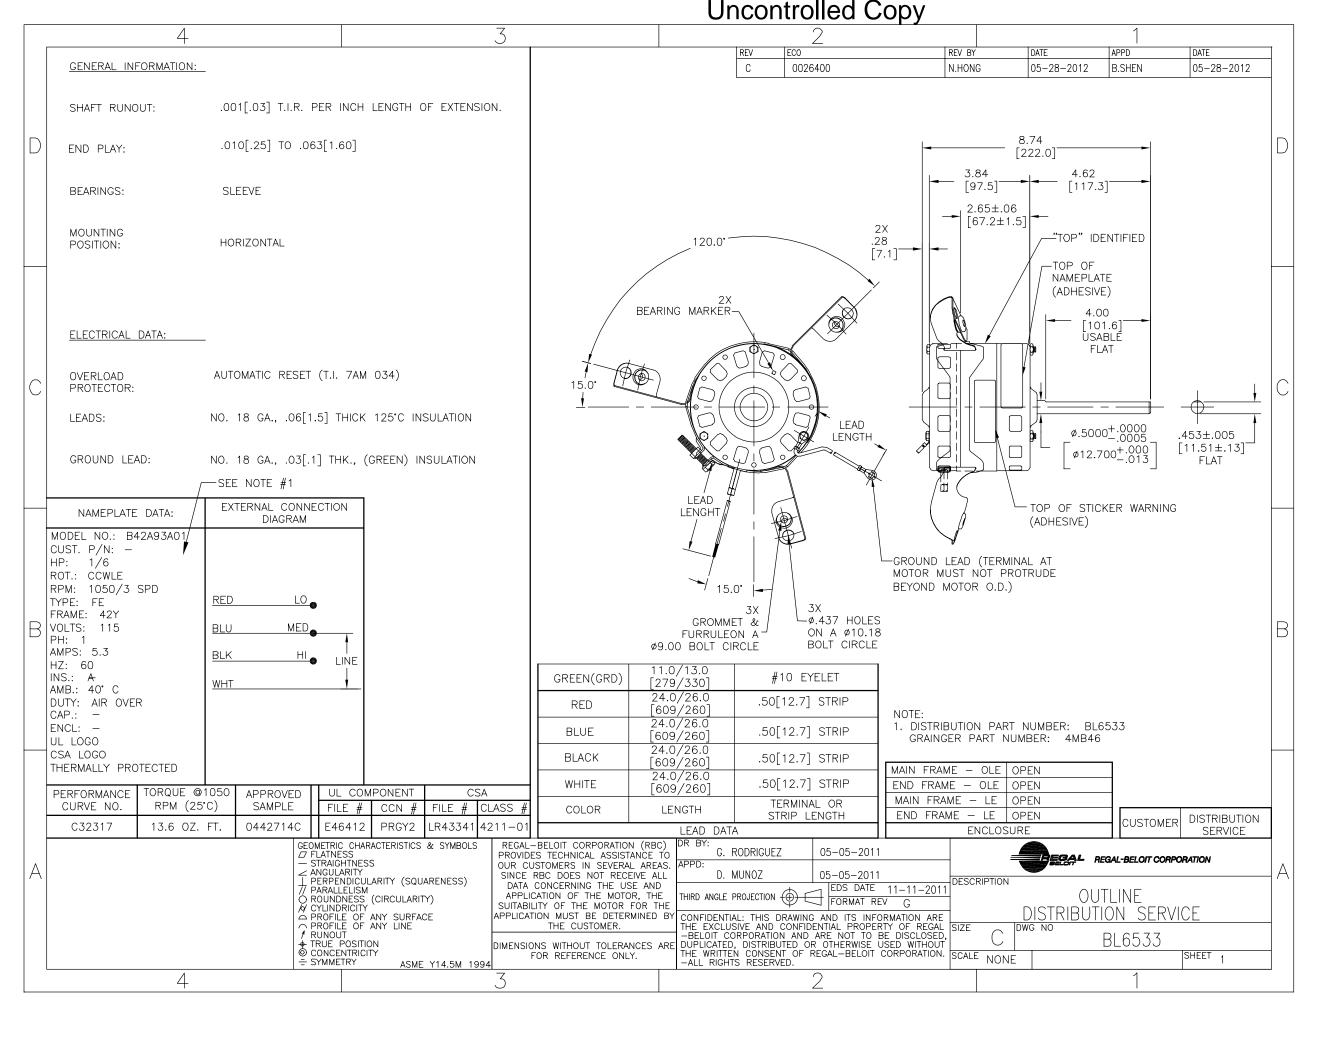

## Nameplate Specifications

| Output HP          | 1/6 Hp     | Output KW           | 0.13 kW       |  |
|--------------------|------------|---------------------|---------------|--|
| Frequency          | 60 Hz      | Voltage             | 115 V         |  |
| Current            | 5.3 A      | Speed               | 1050 rpm      |  |
| Service Factor     | 1          | Phase               | 1             |  |
| Duty               | Air Over   | Insulation Class    | Α             |  |
| Frame              | 42Y        | Enclosure           | Open Enclosed |  |
| Thermal Protection | Automatic  | Ambient Temperature | 40 °C         |  |
| UL                 | Recognized | CSA                 | Υ             |  |
| CE                 | N          | Number of Speeds    | 3             |  |
|                    |            |                     |               |  |

## **Technical Specifications**

| Electrical Type   | Shaded Pole   | Starting Method       | Across The Line           |
|-------------------|---------------|-----------------------|---------------------------|
| Poles             | 6             | Rotation              | Counterclockwise Lead End |
| Mounting          | Flexible Arms | Motor Orientation     | Horizontal                |
| Drive End Bearing | Sleeve        | Opp Drive End Bearing | Sleeve                    |
| Frame Material    | N/A           | Shaft Type            | Flat                      |
| Overall Length    | 8.84 in       | Shaft Diameter        | 0.500 in                  |
| Shaft Extension   | 4.6 in        |                       |                           |
| Outline Drawing   | BL6533-S01    | Connection Drawing    | 7559A83F01                |
|                   |               |                       |                           |