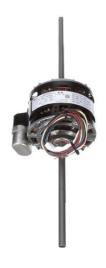

## PRODUCT INFORMATION PACKET

Model No: 748 Catalog No: 748

OEM Replacement Motor, 1/6, 1/8, 1/10, 1/12 HP, 1 Ph, 60 Hz, 120 V, 1550 RPM, 4 Speed, 42 Frame,

OAO

Regal and Century are trademarks of Regal Rexnord Corporation or one of its affiliated companies. ©2023 Regal Rexnord Corporation, All Rights Reserved. MC017097E Product Information Packet: Model No: 748, Catalog No:748 OEM Replacement Motor, 1/6, 1/8, 1/10, 1/12 HP, 1 Ph, 60 Hz, 120 V, 1550 RPM, 4 Speed, 42 Frame, OAO

## **Technical Specifications**

| Electrical Type   | Permanent Split Capacitor | Starting Method       | Across The Line           |
|-------------------|---------------------------|-----------------------|---------------------------|
| Poles             | 4                         | Rotation              | Counterclockwise Lead End |
| Mounting          | Resilient Rings           | Motor Orientation     | Horizontal                |
| Drive End Bearing | Sleeve                    | Opp Drive End Bearing | Sleeve                    |
| Frame Material    | Rolled Steel              | Shaft Type            | Flat                      |
| Overall Length    | 20.95 in                  | Frame Length          | 3.00 in                   |
| Shaft Diameter    | 0.500 in                  | Shaft Extension       | 8 1/8 in                  |
| Outline Drawing   | 748-S01                   |                       |                           |