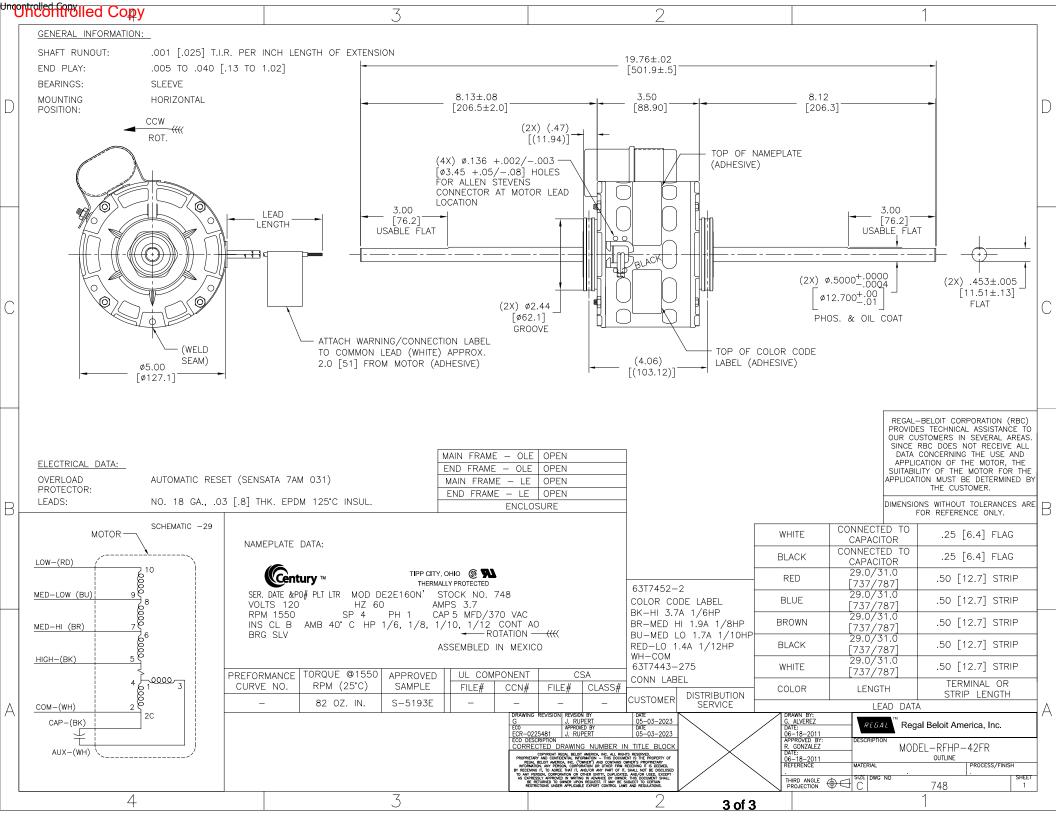

## PRODUCT INFORMATION PACKET

Model No: 748 Catalog No: 748

OEM Replacement Motor, 1/6, 1/8, 1/10, 1/12 HP, 1 Ph, 60 Hz, 120 V, 1550 RPM, 4 Speed, 42 Frame,

OAO

Regal and Century are trademarks of Regal Rexnord Corporation or one of its affiliated companies. ©2023 Regal Rexnord Corporation, All Rights Reserved. MC017097E Product Information Packet: Model No: 748, Catalog No:748 OEM Replacement Motor, 1/6, 1/8, 1/10, 1/12 HP, 1 Ph, 60 Hz, 120 V, 1550 RPM, 4 Speed, 42 Frame, OAO

## Nameplate Specifications

| Phase              | 1                   | Output HP           | 1/6, 1/8, 1/10, 1/12 Hp |
|--------------------|---------------------|---------------------|-------------------------|
| Output KW          | 0.13 kW             | Voltage             | 120 V                   |
| Speed              | 1550 rpm            | Service Factor      | 1                       |
| Frame              | 42                  | Enclosure           | Open Air Over           |
| Thermal Protection | Automatic           | Ambient Temperature | 40 °C                   |
| Frequency          | 60 Hz               | Current             | 3.7 A                   |
| Duty               | Continuous Air Over | Insulation Class    | A                       |
| UL                 | Recognized          | CSA                 | Υ                       |
| CE                 | N                   | Number of Speeds    | 4                       |

## **Technical Specifications**

| Electrical Type   | Permanent Split Capacitor | Starting Method       | Across The Line           |
|-------------------|---------------------------|-----------------------|---------------------------|
| Poles             | 4                         | Rotation              | Counterclockwise Lead End |
| Mounting          | Resilient Rings           | Motor Orientation     | Horizontal                |
| Drive End Bearing | Sleeve                    | Opp Drive End Bearing | Sleeve                    |
| Frame Material    | Rolled Steel              | Shaft Type            | Flat                      |
| Overall Length    | 20.95 in                  | Frame Length          | 3.00 in                   |
| Shaft Diameter    | 0.500 in                  | Shaft Extension       | 8 1/8 in                  |
| Outline Drawing   | 748-S01                   |                       |                           |