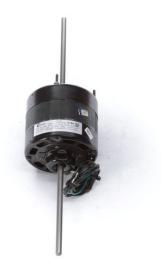

## PRODUCT INFORMATION PACKET

Model No: 53
Catalog No: 53
Fan Coil & Air Conditioner Motor, 1/12 HP, 1 Ph, 60 Hz, 115 V, 1550 RPM, 1 Speed, 4.4" Diameter, OPEN

**FRegal**Rexnord

Regal and Century are trademarks of Regal Rexnord Corporation or one of its affiliated companies.

## **Technical Specifications**

| Electrical Type   | Shaded Pole            | Starting Method       | Across The Line           |
|-------------------|------------------------|-----------------------|---------------------------|
| Poles             | 4                      | Rotation              | Counterclockwise Lead End |
| Mounting          | Extended Studs         | Motor Orientation     | Horizontal                |
| Drive End Bearing | Sleeve                 | Opp Drive End Bearing | Sleeve                    |
| Frame Material    | Rolled Steel           | Shaft Type            | Flat                      |
| Overall Length    | 16.38 in               | Shaft Diameter        | 0.375 in                  |
| Shaft Extension   | 6 1/4 X 3/8 X 6 1/4 in |                       |                           |
| Outline Drawing   | CA2G178-S01            |                       |                           |