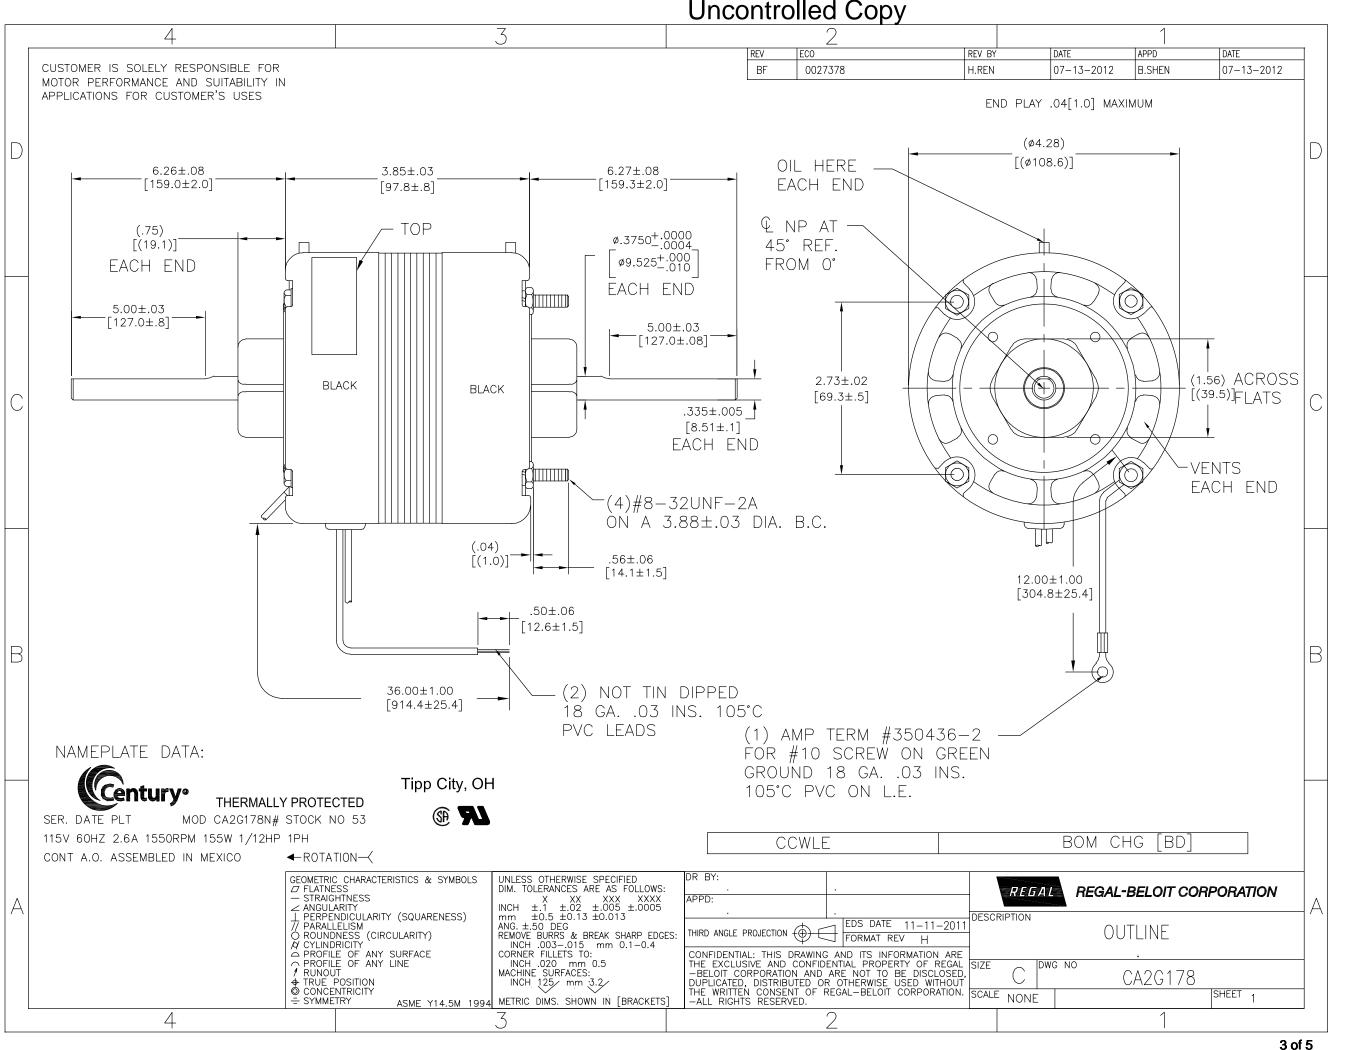

## **Technical Specifications**

| Electrical Type   | Shaded Pole            | Starting Method       | Across The Line           |
|-------------------|------------------------|-----------------------|---------------------------|
| Poles             | 4                      | Rotation              | Counterclockwise Lead End |
| Mounting          | Extended Studs         | Motor Orientation     | Horizontal                |
| Drive End Bearing | Sleeve                 | Opp Drive End Bearing | Sleeve                    |
| Frame Material    | Rolled Steel           | Shaft Type            | Flat                      |
| Overall Length    | 16.38 in               | Shaft Diameter        | 0.375 in                  |
| Shaft Extension   | 6 1/4 X 3/8 X 6 1/4 in |                       |                           |
| Outline Drawing   | CA2G178-S01            |                       |                           |