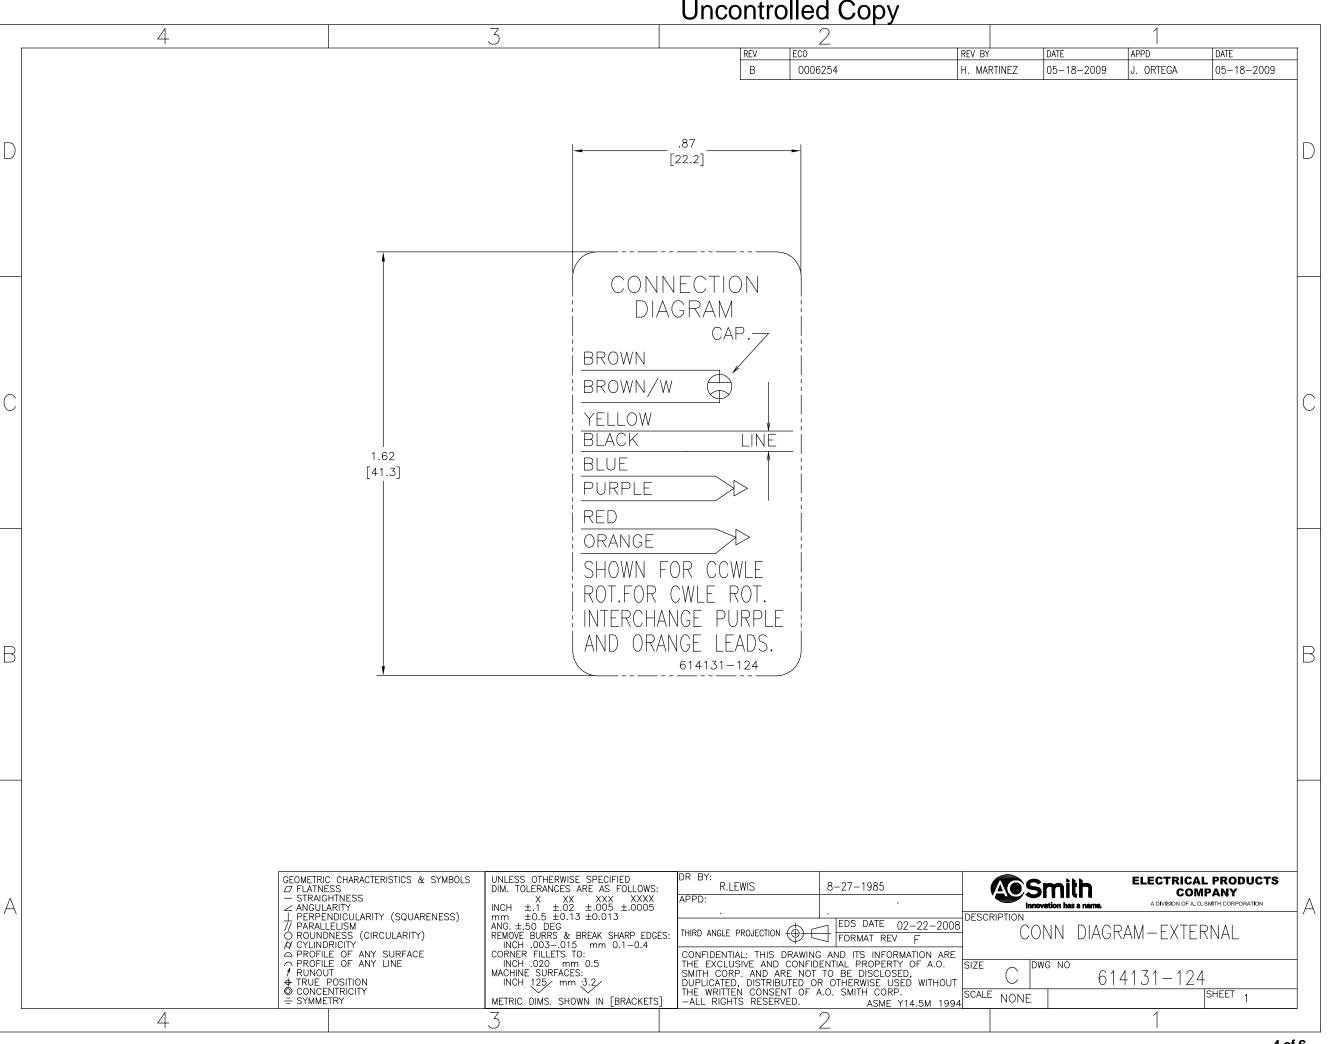

## **Technical Specifications**

| Electrical Type   | Permanent Split Capacitor | Starting Method       | Across The Line |
|-------------------|---------------------------|-----------------------|-----------------|
| Poles             | 6                         | Rotation              | Reversible      |
| Mounting          | Extended Studs            | Motor Orientation     | Horizontal      |
| Drive End Bearing | Ball                      | Opp Drive End Bearing | Ball            |
| Frame Material    | Rolled Steel              | Shaft Type            | Flat            |
| Overall Length    | 8.10 in                   | Frame Length          | 4.00 in         |
| Shaft Diameter    | 0.500 in                  | Shaft Extension       | 3 in            |
| Outline Drawing   | UH1036-S01                | Connection Drawing    | 614131-124      |