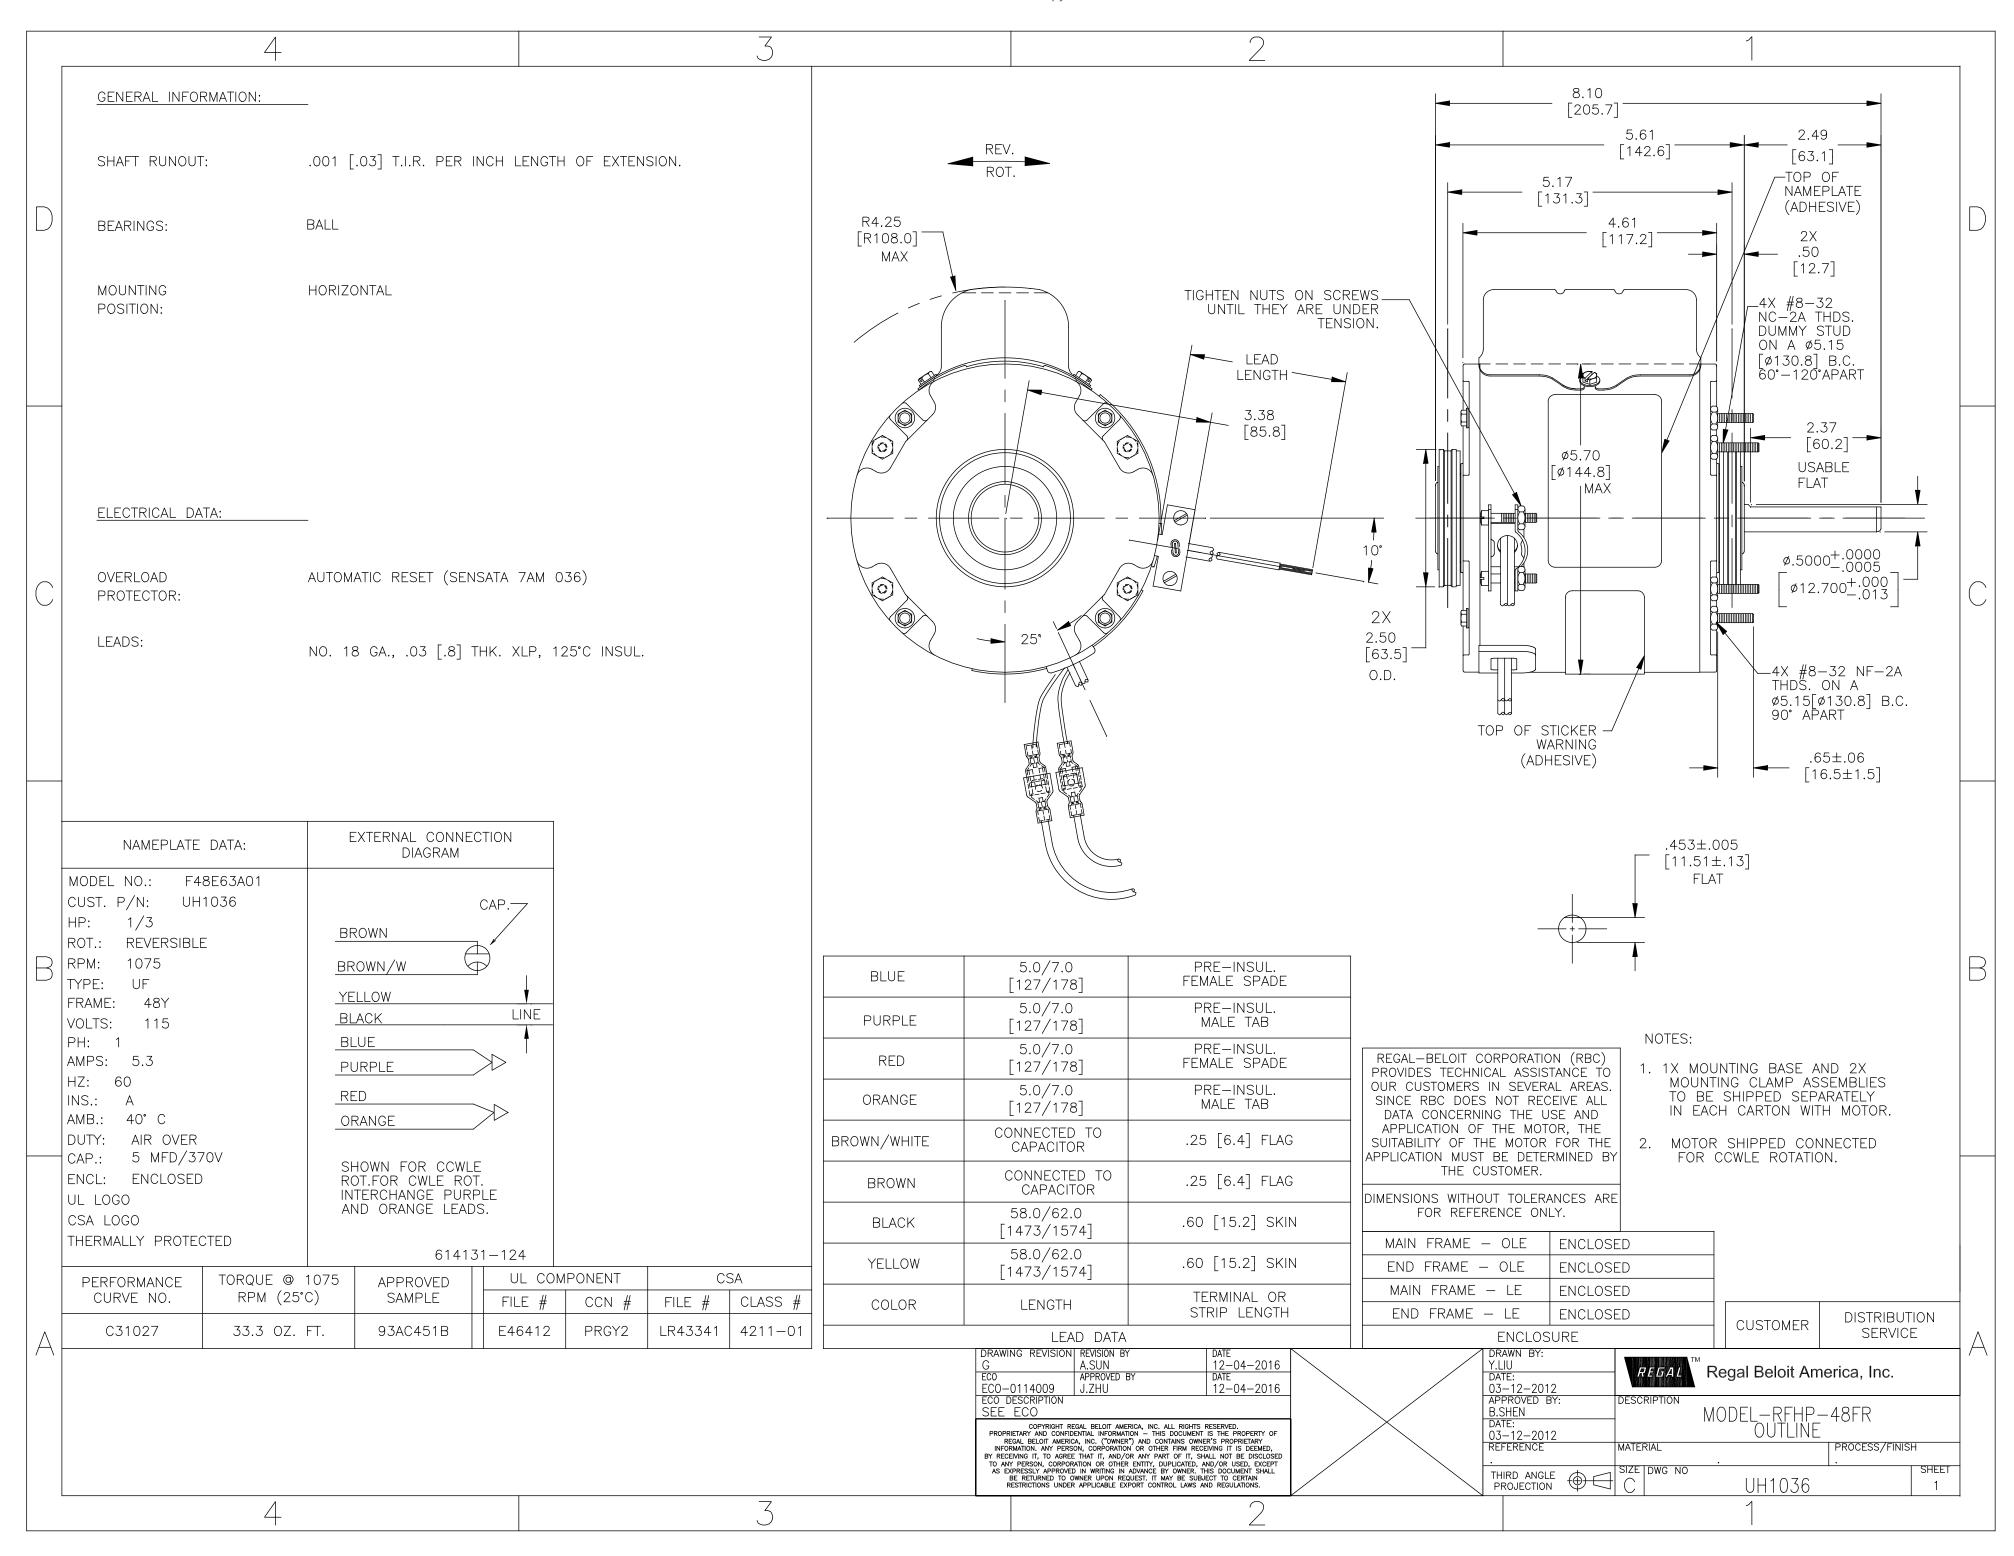

## PRODUCT INFORMATION PACKET

Model No: UH1036 Catalog No: UH1036

Unit Heater Motor, 1/3 HP, 1 Ph, 60 Hz, 115 V, 1075 RPM, 1 Speed, 48 Frame, ENCLOSED

Product Information Packet: Model No: UH1036, Catalog No:UH1036 Unit Heater Motor, 1/3 HP, 1 Ph, 60 Hz, 115 V, 1075 RPM, 1 Speed, 48 Frame, ENCLOSED

## Nameplate Specifications

| Output HP          | 1/3 Hp     | Output KW           | 0.25 kW          |
|--------------------|------------|---------------------|------------------|
| Frequency          | 60 Hz      | Voltage             | 115 V            |
| Current            | 5.3 A      | Speed               | 1075 rpm         |
| Service Factor     | 1          | Phase               | 1                |
| Duty               | Air Over   | Insulation Class    | A                |
| Frame              | 48Y        | Enclosure           | Totally Enclosed |
| Thermal Protection | Automatic  | Ambient Temperature | 40 °C            |
| UL                 | Recognized | CSA                 | Υ                |
| CE                 | N          | Number of Speeds    | 1                |

## **Technical Specifications**

| Electrical Type   | Permanent Split Capacitor | Starting Method       | Across The Line |
|-------------------|---------------------------|-----------------------|-----------------|
| Poles             | 6                         | Rotation              | Reversible      |
| Mounting          | Extended Studs            | Motor Orientation     | Horizontal      |
| Drive End Bearing | Ball                      | Opp Drive End Bearing | Ball            |
| Frame Material    | Rolled Steel              | Shaft Type            | Flat            |
| Overall Length    | 8.10 in                   | Frame Length          | 4.00 in         |
| Shaft Diameter    | 0.500 in                  | Shaft Extension       | 3 in            |
| Outline Drawing   | UH1036-S01                | Connection Drawing    | 614131-124      |