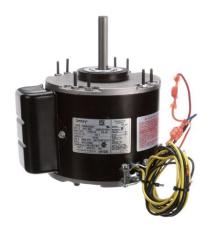

## PRODUCT INFORMATION PACKET

Model No: UH1036 Catalog No: UH1036

Unit Heater Motor, 1/3 HP, 1 Ph, 60 Hz, 115 V, 1075 RPM, 1 Speed, 48 Frame, ENCLOSED

Product Information Packet: Model No: UH1036, Catalog No:UH1036 Unit Heater Motor, 1/3 HP, 1 Ph, 60 Hz, 115 V, 1075 RPM, 1 Speed, 48 Frame, ENCLOSED

## Nameplate Specifications

| Output HP          | 1/3 Hp     | Output KW           | 0.25 kW          |
|--------------------|------------|---------------------|------------------|
| Frequency          | 60 Hz      | Voltage             | 115 V            |
| Current            | 5.3 A      | Speed               | 1075 rpm         |
| Service Factor     | 1          | Phase               | 1                |
| Duty               | Air Over   | Insulation Class    | A                |
| Frame              | 48Y        | Enclosure           | Totally Enclosed |
| Thermal Protection | Automatic  | Ambient Temperature | 40 °C            |
| UL                 | Recognized | CSA                 | Υ                |
| CE                 | N          | Number of Speeds    | 1                |

## **Technical Specifications**

| Electrical Type   | Permanent Split Capacitor | Starting Method       | Across The Line |
|-------------------|---------------------------|-----------------------|-----------------|
| Poles             | 6                         | Rotation              | Reversible      |
| Mounting          | Extended Studs            | Motor Orientation     | Horizontal      |
| Drive End Bearing | Ball                      | Opp Drive End Bearing | Ball            |
| Frame Material    | Rolled Steel              | Shaft Type            | Flat            |
| Overall Length    | 8.10 in                   | Frame Length          | 4.00 in         |
| Shaft Diameter    | 0.500 in                  | Shaft Extension       | 3 in            |
| Outline Drawing   | UH1036-S01                | Connection Drawing    | 614131-124      |