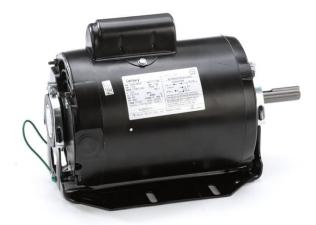

## **PRODUCT INFORMATION PACKET**

Model No: SV2104V1L1 Catalog No: SV2104V1L1 Refrigeration Motor, 1 1/3 HP, 1 Ph, 60 Hz, 115 V, 1800 RPM, 56Z Frame, OPEN

Regal and Century are trademarks of Regal Rexnord Corporation or one of its affiliated companies. ©2022 Regal Rexnord Corporation, All Rights Reserved. MC017097E

Product Information Packet: Model No: SV2104V1L1, Catalog No:SV2104V1L1 Refrigeration Motor, 1 1/3 HP, 1 Ph, 60 Hz, 115 V, 1800 RPM, 56Z Frame, OPEN

## Nameplate Specifications

| Output HP          | 1 1/3 Нр   | Output KW           | 0.99 kW       |
|--------------------|------------|---------------------|---------------|
| Frequency          | 60 Hz      | Voltage             | 115 V         |
| Current            | 12.7/7.6 A | Speed               | 1725/1140 rpm |
| Service Factor     | 1          | Phase               | 1             |
| Duty               | Continuous | Insulation Class    | В             |
| Frame              | 56Z        | Enclosure           | Open Enclosed |
| Thermal Protection | Automatic  | Ambient Temperature | 40 °C         |
| UL                 | No         | CSA                 | Υ             |
| CE                 | N          | Number of Speeds    | 2             |

## **Technical Specifications**

| Electrical Type       | Capacitor Start Induction Run | Starting Method    | Across The Line           |
|-----------------------|-------------------------------|--------------------|---------------------------|
| Poles                 | 4/6                           | Rotation           | Counterclockwise Lead End |
| Mounting              | Resilient Base                | Drive End Bearing  | Sleeve                    |
| Opp Drive End Bearing | Sleeve                        | Frame Material     | Rolled Steel              |
| Shaft Type            | Keyed                         | Overall Length     | 12.09 in                  |
| Frame Length          | 6.69 in                       | Shaft Diameter     | 0.625 in                  |
| Shaft Extension       | 2.13 in                       |                    |                           |
| Outline Drawing       | SV2104V1L1-S01                | Connection Drawing | 624000-C017               |