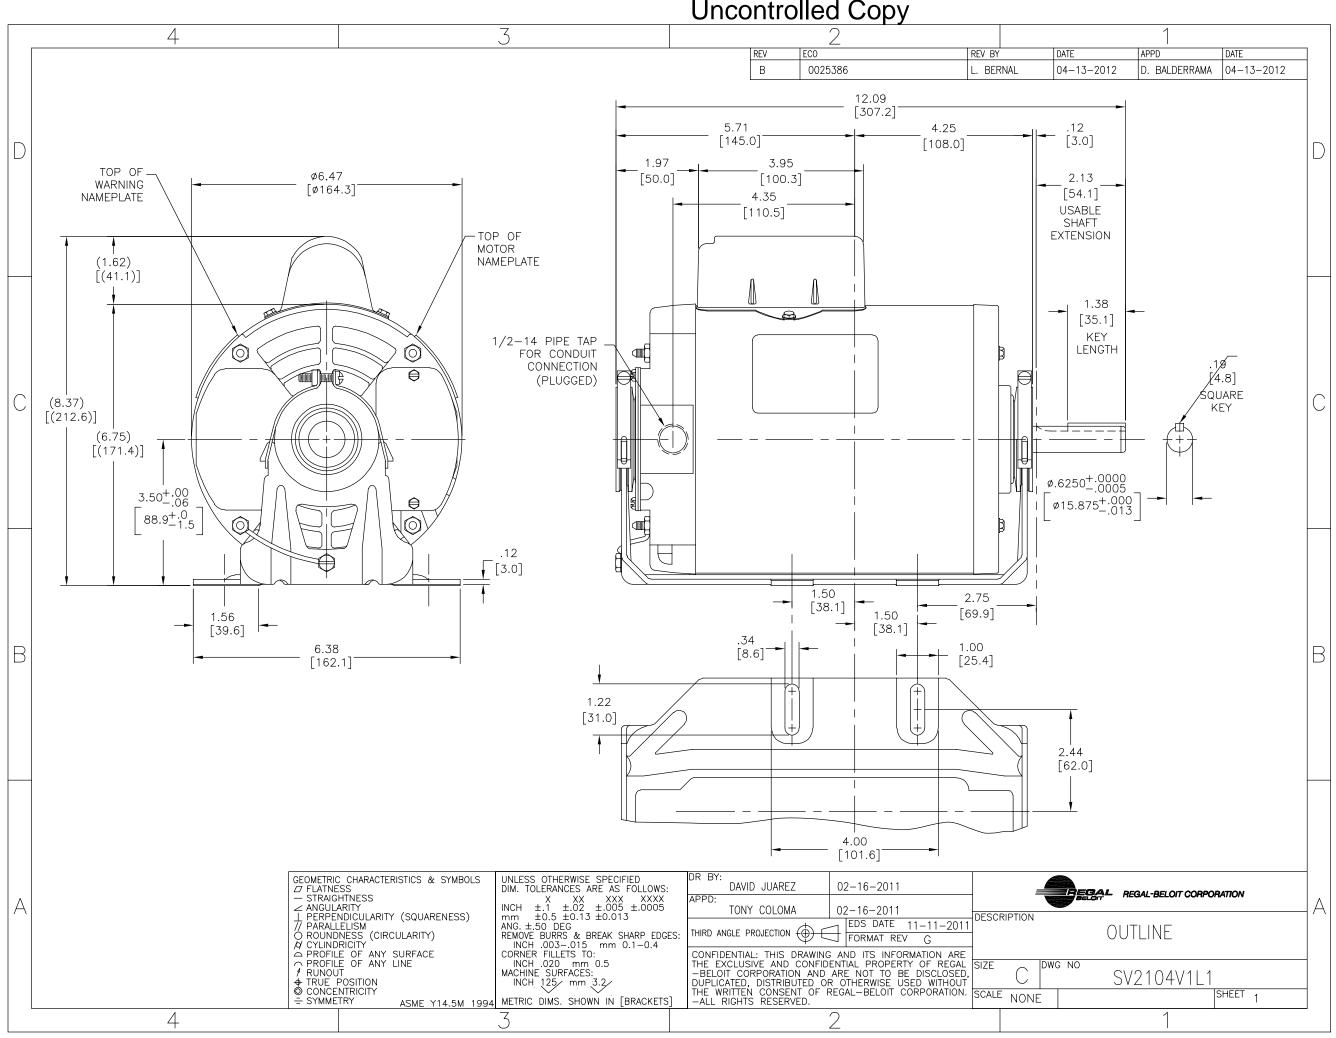

## **Technical Specifications**

| Electrical Type       | Capacitor Start Induction Run | Starting Method    | Across The Line           |
|-----------------------|-------------------------------|--------------------|---------------------------|
| Poles                 | 4/6                           | Rotation           | Counterclockwise Lead End |
| Mounting              | Resilient Base                | Drive End Bearing  | Sleeve                    |
| Opp Drive End Bearing | Sleeve                        | Frame Material     | Rolled Steel              |
| Shaft Type            | Keyed                         | Overall Length     | 12.09 in                  |
| Frame Length          | 6.69 in                       | Shaft Diameter     | 0.625 in                  |
| Shaft Extension       | 2.13 in                       |                    |                           |
| Outline Drawing       | SV2104V1L1-S01                | Connection Drawing | 624000-C017               |