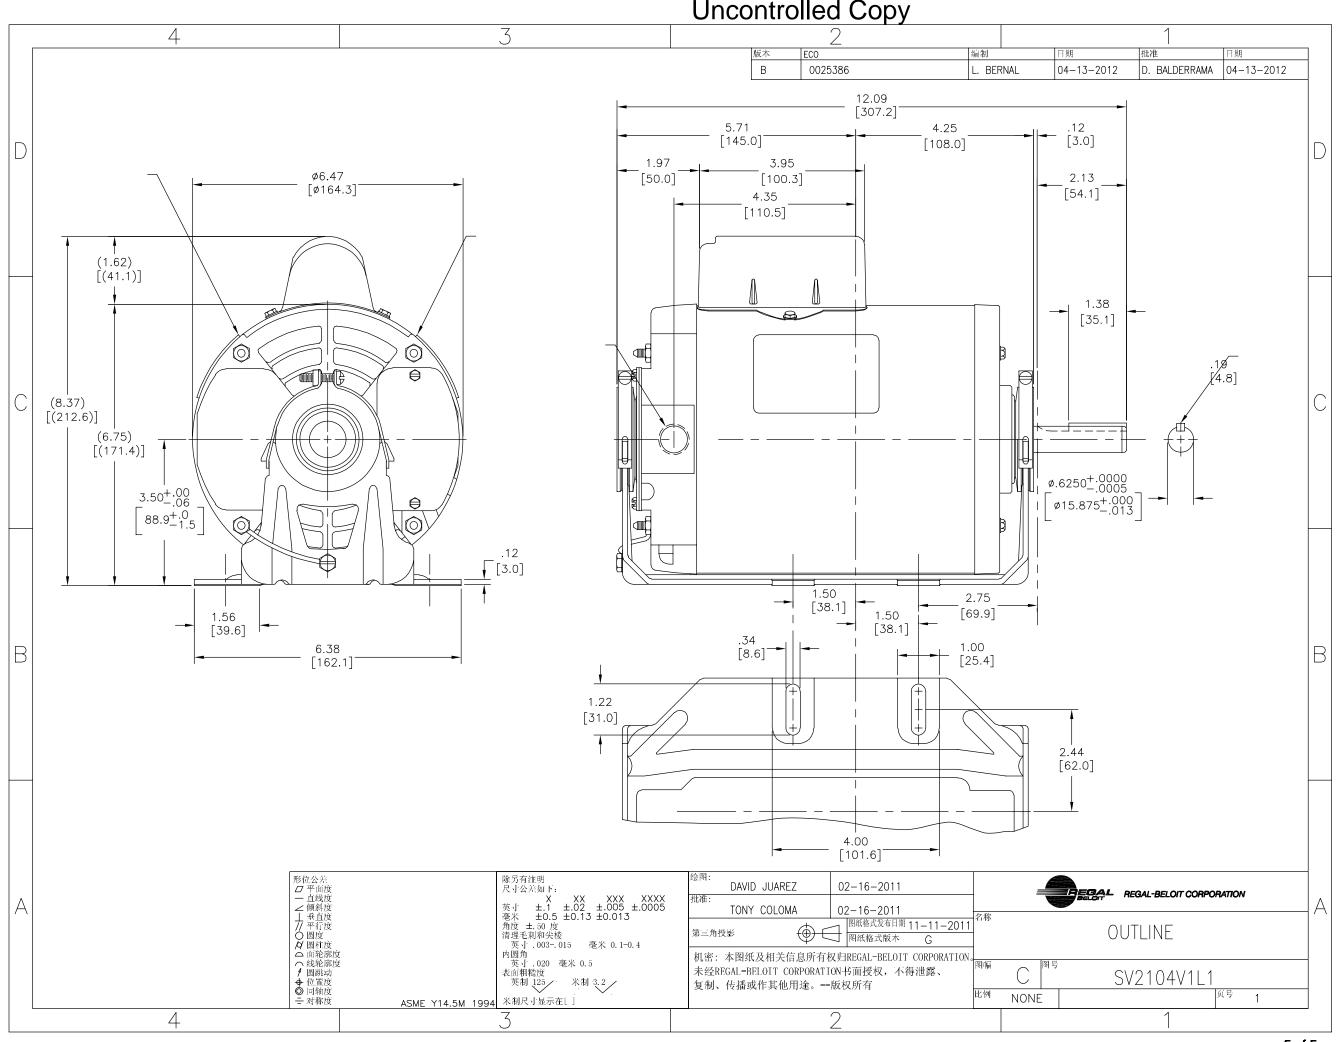

## **Technical Specifications**

| Electrical Type       | Capacitor Start Induction Run | Starting Method    | Across The Line           |
|-----------------------|-------------------------------|--------------------|---------------------------|
| Poles                 | 4/6                           | Rotation           | Counterclockwise Lead End |
| Mounting              | Resilient Base                | Drive End Bearing  | Sleeve                    |
| Opp Drive End Bearing | Sleeve                        | Frame Material     | Rolled Steel              |
| Shaft Type            | Keyed                         | Overall Length     | 12.09 in                  |
| Frame Length          | 6.69 in                       | Shaft Diameter     | 0.625 in                  |
| Shaft Extension       | 2.13 in                       |                    |                           |
| Outline Drawing       | SV2104V1L1-S01                | Connection Drawing | 624000-C017               |