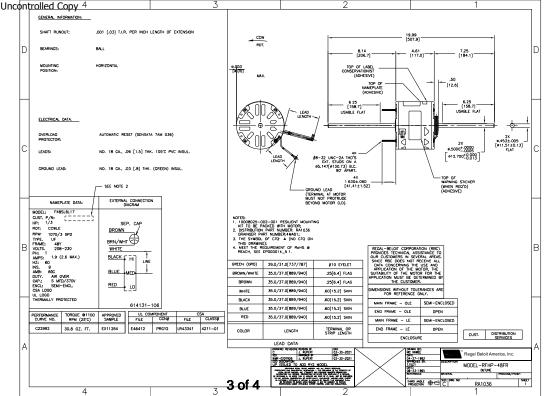

## Nameplate Specifications

| Output HP          | 1/3 Hp     | Output KW           | 0.25 kW       |  |
|--------------------|------------|---------------------|---------------|--|
| Frequency          | 60 Hz      | Voltage             | 208-230 V     |  |
| Current            | 1.9 A      | Speed               | 1075 rpm      |  |
| Service Factor     | 1          | Phase               | 1             |  |
| Duty               | Air Over   | Insulation Class    | В             |  |
| Frame              | 48Y        | Enclosure           | Semi Enclosed |  |
| Thermal Protection | Automatic  | Ambient Temperature | 60 °C         |  |
| UL                 | Recognized | CSA                 | Υ             |  |
| CE                 | N          | Number of Speeds    | 3             |  |
|                    |            |                     |               |  |

## **Technical Specifications**

| Electrical Type   | Permanent Split Capacitor     | Starting Method       | Across The Line           |
|-------------------|-------------------------------|-----------------------|---------------------------|
| Poles             | 6                             | Rotation              | Counterclockwise Lead End |
| Mounting          | Resilient Ring/Extended Studs | Motor Orientation     | Horizontal                |
| Drive End Bearing | Ball                          | Opp Drive End Bearing | Ball                      |
| Frame Material    | Rolled Steel                  | Shaft Type            | Flat                      |
| Overall Length    | 19.99 in                      | Frame Length          | 4.00 in                   |
| Shaft Diameter    | 0.500 in                      | Shaft Extension       | 8.2 X.5 X7.2 in           |
| Outline Drawing   | RA1036-S01                    | Connection Drawing    | 614131-106                |