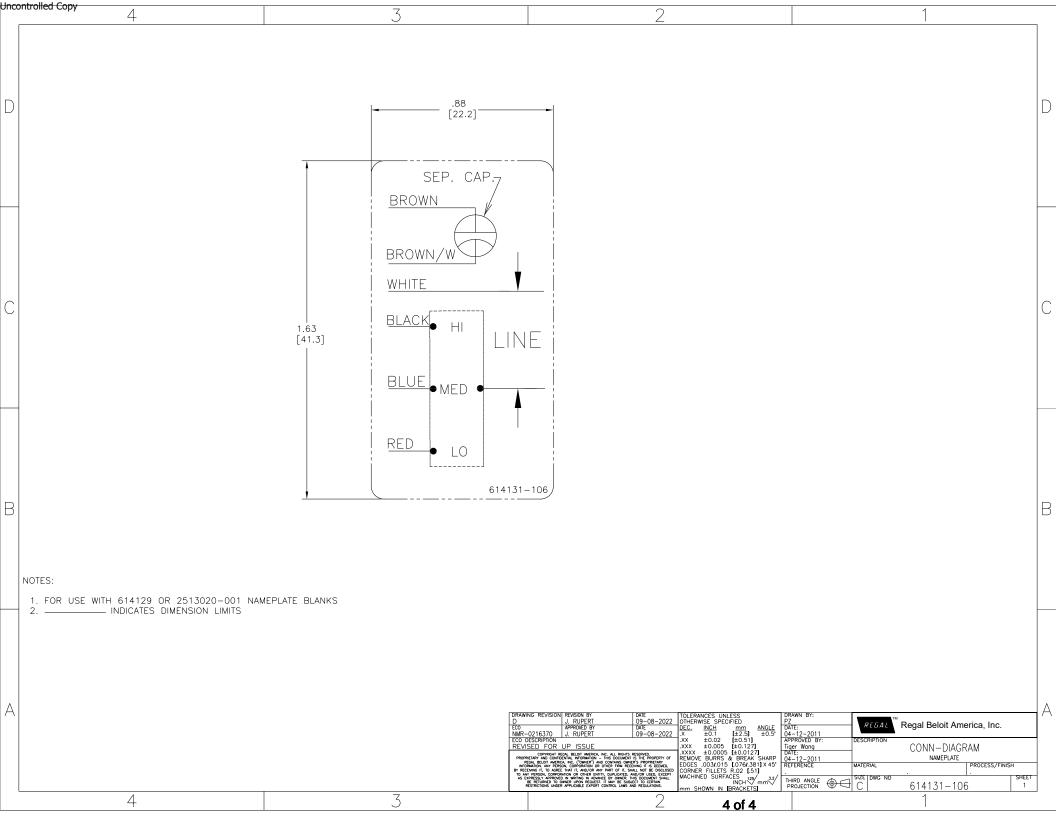

## **Technical Specifications**

| Electrical Type   | Permanent Split Capacitor     | Starting Method       | Across The Line           |
|-------------------|-------------------------------|-----------------------|---------------------------|
| Poles             | 6                             | Rotation              | Counterclockwise Lead End |
| Mounting          | Resilient Ring/Extended Studs | Motor Orientation     | Horizontal                |
| Drive End Bearing | Ball                          | Opp Drive End Bearing | Ball                      |
| Frame Material    | Rolled Steel                  | Shaft Type            | Flat                      |
| Overall Length    | 19.99 in                      | Frame Length          | 4.00 in                   |
| Shaft Diameter    | 0.500 in                      | Shaft Extension       | 8.2 X.5 X7.2 in           |
| Outline Drawing   | RA1036-S01                    | Connection Drawing    | 614131-106                |