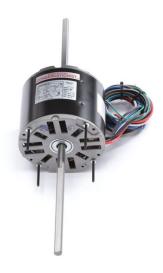

## PRODUCT INFORMATION PACKET

Model No: RA1036
Catalog No: RA1036
P. Coil & Air Conditioner Motor, 1/3 HP, 1 Ph, 60 Hz, 208-

Fan Coil & Air Conditioner Motor, 1/3 HP, 1 Ph, 60 Hz, 208-230 V, 1075 RPM, 3 Speed, 48 Frame,

## Nameplate Specifications

| Output HP          | 1/3 Hp     | Output KW           | 0.25 kW       |  |
|--------------------|------------|---------------------|---------------|--|
| Frequency          | 60 Hz      | Voltage             | 208-230 V     |  |
| Current            | 1.9 A      | Speed               | 1075 rpm      |  |
| Service Factor     | 1          | Phase               | 1             |  |
| Duty               | Air Over   | Insulation Class    | В             |  |
| Frame              | 48Y        | Enclosure           | Semi Enclosed |  |
| Thermal Protection | Automatic  | Ambient Temperature | 60 °C         |  |
| UL                 | Recognized | CSA                 | Υ             |  |
| CE                 | N          | Number of Speeds    | 3             |  |
|                    |            |                     |               |  |

## **Technical Specifications**

| Electrical Type   | Permanent Split Capacitor     | Starting Method       | Across The Line           |
|-------------------|-------------------------------|-----------------------|---------------------------|
| Poles             | 6                             | Rotation              | Counterclockwise Lead End |
| Mounting          | Resilient Ring/Extended Studs | Motor Orientation     | Horizontal                |
| Drive End Bearing | Ball                          | Opp Drive End Bearing | Ball                      |
| Frame Material    | Rolled Steel                  | Shaft Type            | Flat                      |
| Overall Length    | 19.99 in                      | Frame Length          | 4.00 in                   |
| Shaft Diameter    | 0.500 in                      | Shaft Extension       | 8.2 X.5 X7.2 in           |
| Outline Drawing   | RA1036-S01                    | Connection Drawing    | 614131-106                |