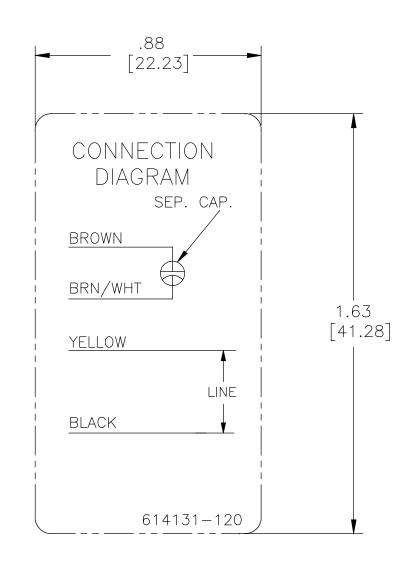

## **Technical Specifications**

| Electrical Type   | Permanent Split Capacitor | Starting Method       | Across The Line           |
|-------------------|---------------------------|-----------------------|---------------------------|
| Poles             | 6                         | Rotation              | Counterclockwise Lead End |
| Mounting          | Resilient Base            | Motor Orientation     | Horizontal                |
| Drive End Bearing | Sleeve                    | Opp Drive End Bearing | Sleeve                    |
| Frame Material    | Rolled Steel              | Shaft Type            | Flat                      |
| Overall Length    | 8.86 in                   | Frame Length          | 4.13 in                   |
| Shaft Diameter    | 0.500 in                  | Shaft Extension       | 3.8 in                    |
| Outline Drawing   | OAS40056-S01              | Connection Drawing    | 614131-120                |

## NOTES:

- 1. FOR USE WITH 614129 NAMEPLATE BLANK
- 2. -- INDICATES DIMENSION LIMITS
- 3. DIE TO BE MADE FROM MASTER SUPPLIED BY REGAL BELOIT CORPORATION
- 4. DIE MUST PRODUCE A LEGIBLE IMPRESSION.

|                                                           |                                                                           |                          | _                   |             |              |                                                                                                                                                                                                                                                                                                                                                                                                                                                                                                                                                                                                                                                                                                                                                                                                                                                                                                                                                                                                                                                                                                                                                                                                                                                                                                                                                                                                                                                                                                                                                                                                                                                                                                                                                                                                                                                                                                                                                                                                                                                                                                                                |                                |                  |               |       |
|-----------------------------------------------------------|---------------------------------------------------------------------------|--------------------------|---------------------|-------------|--------------|--------------------------------------------------------------------------------------------------------------------------------------------------------------------------------------------------------------------------------------------------------------------------------------------------------------------------------------------------------------------------------------------------------------------------------------------------------------------------------------------------------------------------------------------------------------------------------------------------------------------------------------------------------------------------------------------------------------------------------------------------------------------------------------------------------------------------------------------------------------------------------------------------------------------------------------------------------------------------------------------------------------------------------------------------------------------------------------------------------------------------------------------------------------------------------------------------------------------------------------------------------------------------------------------------------------------------------------------------------------------------------------------------------------------------------------------------------------------------------------------------------------------------------------------------------------------------------------------------------------------------------------------------------------------------------------------------------------------------------------------------------------------------------------------------------------------------------------------------------------------------------------------------------------------------------------------------------------------------------------------------------------------------------------------------------------------------------------------------------------------------------|--------------------------------|------------------|---------------|-------|
|                                                           |                                                                           |                          | TOLERANCES UNLESS   |             | DRAWN BY:    | TM AND THE PROPERTY OF THE PRO | 1                              |                  |               |       |
| B   CADDIE.ZHOU   02-12-2018                              |                                                                           |                          | OTHERWISE SPECIFIED |             | S.RECKERS    | REGAL Regal Beloit America, Inc.                                                                                                                                                                                                                                                                                                                                                                                                                                                                                                                                                                                                                                                                                                                                                                                                                                                                                                                                                                                                                                                                                                                                                                                                                                                                                                                                                                                                                                                                                                                                                                                                                                                                                                                                                                                                                                                                                                                                                                                                                                                                                               |                                |                  |               |       |
| ECO                                                       | APPROVED BY                                                               | DATE                     | DEC. INCH           | <u>mm</u>   | <u>ANGLE</u> | DATE:                                                                                                                                                                                                                                                                                                                                                                                                                                                                                                                                                                                                                                                                                                                                                                                                                                                                                                                                                                                                                                                                                                                                                                                                                                                                                                                                                                                                                                                                                                                                                                                                                                                                                                                                                                                                                                                                                                                                                                                                                                                                                                                          |                                | Regal beloit All | ienca, inc.   |       |
| ECO-0139587                                               | DEXIAN.LI                                                                 | 02-12-2018               | .X ±0.1             | [±2.5]      | ±0.5°        | 03-26-2002                                                                                                                                                                                                                                                                                                                                                                                                                                                                                                                                                                                                                                                                                                                                                                                                                                                                                                                                                                                                                                                                                                                                                                                                                                                                                                                                                                                                                                                                                                                                                                                                                                                                                                                                                                                                                                                                                                                                                                                                                                                                                                                     | A SERVICE TO THE OWNERS OF THE |                  |               |       |
| ECO DESCRIPTION                                           |                                                                           |                          | 7.XX ±0.0           | 2 [±0.5°    | ]            | APPROVED BY:                                                                                                                                                                                                                                                                                                                                                                                                                                                                                                                                                                                                                                                                                                                                                                                                                                                                                                                                                                                                                                                                                                                                                                                                                                                                                                                                                                                                                                                                                                                                                                                                                                                                                                                                                                                                                                                                                                                                                                                                                                                                                                                   | DESCRIPTION                    |                  |               |       |
| CREATE SINGLE                                             | DRAWING FROM 61413                                                        | 31 SHT #12               | .XXX ±0.0           | 05 [±0.12   | 27]          | J.ONEILL                                                                                                                                                                                                                                                                                                                                                                                                                                                                                                                                                                                                                                                                                                                                                                                                                                                                                                                                                                                                                                                                                                                                                                                                                                                                                                                                                                                                                                                                                                                                                                                                                                                                                                                                                                                                                                                                                                                                                                                                                                                                                                                       |                                | NN DIAGRAM—N     | JAMEPI ATE    |       |
| COPYRIGHT REGAL BELOIT AMERICA, INC. ALL RIGHTS RESERVED. |                                                                           | ].XXXX ±0.0005 [±0.0127] |                     | DATE:       | 7 001        | III DI/(OI(/(IVI I                                                                                                                                                                                                                                                                                                                                                                                                                                                                                                                                                                                                                                                                                                                                                                                                                                                                                                                                                                                                                                                                                                                                                                                                                                                                                                                                                                                                                                                                                                                                                                                                                                                                                                                                                                                                                                                                                                                                                                                                                                                                                                             | V/ \ V  L  L/ \  L             |                  |               |       |
|                                                           | ENTIAL INFORMATION — THIS DOCUMENT<br>A. INC. ("OWNER") AND CONTAINS OWNE |                          | REMOVE BUR          |             |              | 06-26-2002                                                                                                                                                                                                                                                                                                                                                                                                                                                                                                                                                                                                                                                                                                                                                                                                                                                                                                                                                                                                                                                                                                                                                                                                                                                                                                                                                                                                                                                                                                                                                                                                                                                                                                                                                                                                                                                                                                                                                                                                                                                                                                                     |                                | •                |               |       |
|                                                           | ON, CORPORATION OR OTHER FIRM RECE                                        |                          | EDGES .003/.        | )15 [.076/. | 381]         | REFERENCE                                                                                                                                                                                                                                                                                                                                                                                                                                                                                                                                                                                                                                                                                                                                                                                                                                                                                                                                                                                                                                                                                                                                                                                                                                                                                                                                                                                                                                                                                                                                                                                                                                                                                                                                                                                                                                                                                                                                                                                                                                                                                                                      | MATERIAL                       |                  | PROCESS/FINIS | H     |
|                                                           | THAT IT, AND/OR ANY PART OF IT, SHATION OR OTHER ENTITY, DUPLICATED, A    |                          | CORNER FILL         |             | 51]          | 614131 SHT #12                                                                                                                                                                                                                                                                                                                                                                                                                                                                                                                                                                                                                                                                                                                                                                                                                                                                                                                                                                                                                                                                                                                                                                                                                                                                                                                                                                                                                                                                                                                                                                                                                                                                                                                                                                                                                                                                                                                                                                                                                                                                                                                 |                                |                  | 1.            |       |
| AS EXPRESSLY APPROVED                                     | IN WRITING IN ADVANCE BY OWNER. TH                                        | HIS DOCUMENT SHALL       | MACHINED SU         |             | 25/ 3.2/     |                                                                                                                                                                                                                                                                                                                                                                                                                                                                                                                                                                                                                                                                                                                                                                                                                                                                                                                                                                                                                                                                                                                                                                                                                                                                                                                                                                                                                                                                                                                                                                                                                                                                                                                                                                                                                                                                                                                                                                                                                                                                                                                                | SIZE DWG NO                    |                  |               | SHEET |
|                                                           | WNER UPON REQUEST. IT MAY BE SUBJI<br>APPLICABLE EXPORT CONTROL LAWS AN   |                          |                     | _ INCH`     |              | PROJECTION                                                                                                                                                                                                                                                                                                                                                                                                                                                                                                                                                                                                                                                                                                                                                                                                                                                                                                                                                                                                                                                                                                                                                                                                                                                                                                                                                                                                                                                                                                                                                                                                                                                                                                                                                                                                                                                                                                                                                                                                                                                                                                                     | <del> </del>   ∧               | 614131-12        | $\cap$        | 1 1   |
|                                                           | AT LOCALE EN ON CONTINUE DATO AT                                          |                          | mm SHOWN            | n [bracke   | TS]          | I LYONECTION A                                                                                                                                                                                                                                                                                                                                                                                                                                                                                                                                                                                                                                                                                                                                                                                                                                                                                                                                                                                                                                                                                                                                                                                                                                                                                                                                                                                                                                                                                                                                                                                                                                                                                                                                                                                                                                                                                                                                                                                                                                                                                                                 | 1 /                            | 014131-12        | _ U           | '     |