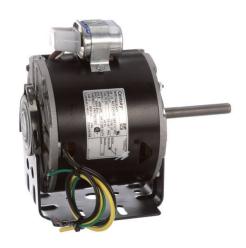

## PRODUCT INFORMATION PACKET

Model No: OAS40056 Catalog No: OAS40056

OEM Replacement Motor, 1/3 HP, 1 Ph, 60 Hz, 230 V, 1075 RPM, 1 Speed, 48 Frame, SEMI ENCLOSED

Regal and Century are trademarks of Regal Rexnord Corporation or one of its affiliated companies.

## Nameplate Specifications

| Output HP          | 1/3 Hp     | Output KW           | 0.25 kW       |  |
|--------------------|------------|---------------------|---------------|--|
| Frequency          | 60 Hz      | Voltage             | 230 V         |  |
| Current            | 3.4 A      | Speed               | 1075 rpm      |  |
| Service Factor     | 1          | Phase               | 1             |  |
| Duty               | Air Over   | Insulation Class    | В             |  |
| Frame              | 48Y        | Enclosure           | Semi Enclosed |  |
| Thermal Protection | Automatic  | Ambient Temperature | 40 °C         |  |
| UL                 | Recognized | CSA                 | Υ             |  |
| CE                 | N          | Number of Speeds    | 1             |  |
|                    |            |                     |               |  |

## **Technical Specifications**

| Electrical Type   | Permanent Split Capacitor | Starting Method       | Across The Line           |
|-------------------|---------------------------|-----------------------|---------------------------|
| Poles             | 6                         | Rotation              | Counterclockwise Lead End |
| Mounting          | Resilient Base            | Motor Orientation     | Horizontal                |
| Drive End Bearing | Sleeve                    | Opp Drive End Bearing | Sleeve                    |
| Frame Material    | Rolled Steel              | Shaft Type            | Flat                      |
| Overall Length    | 8.86 in                   | Frame Length          | 4.13 in                   |
| Shaft Diameter    | 0.500 in                  | Shaft Extension       | 3.8 in                    |
| Outline Drawing   | OAS40056-S01              | Connection Drawing    | 614131-120                |