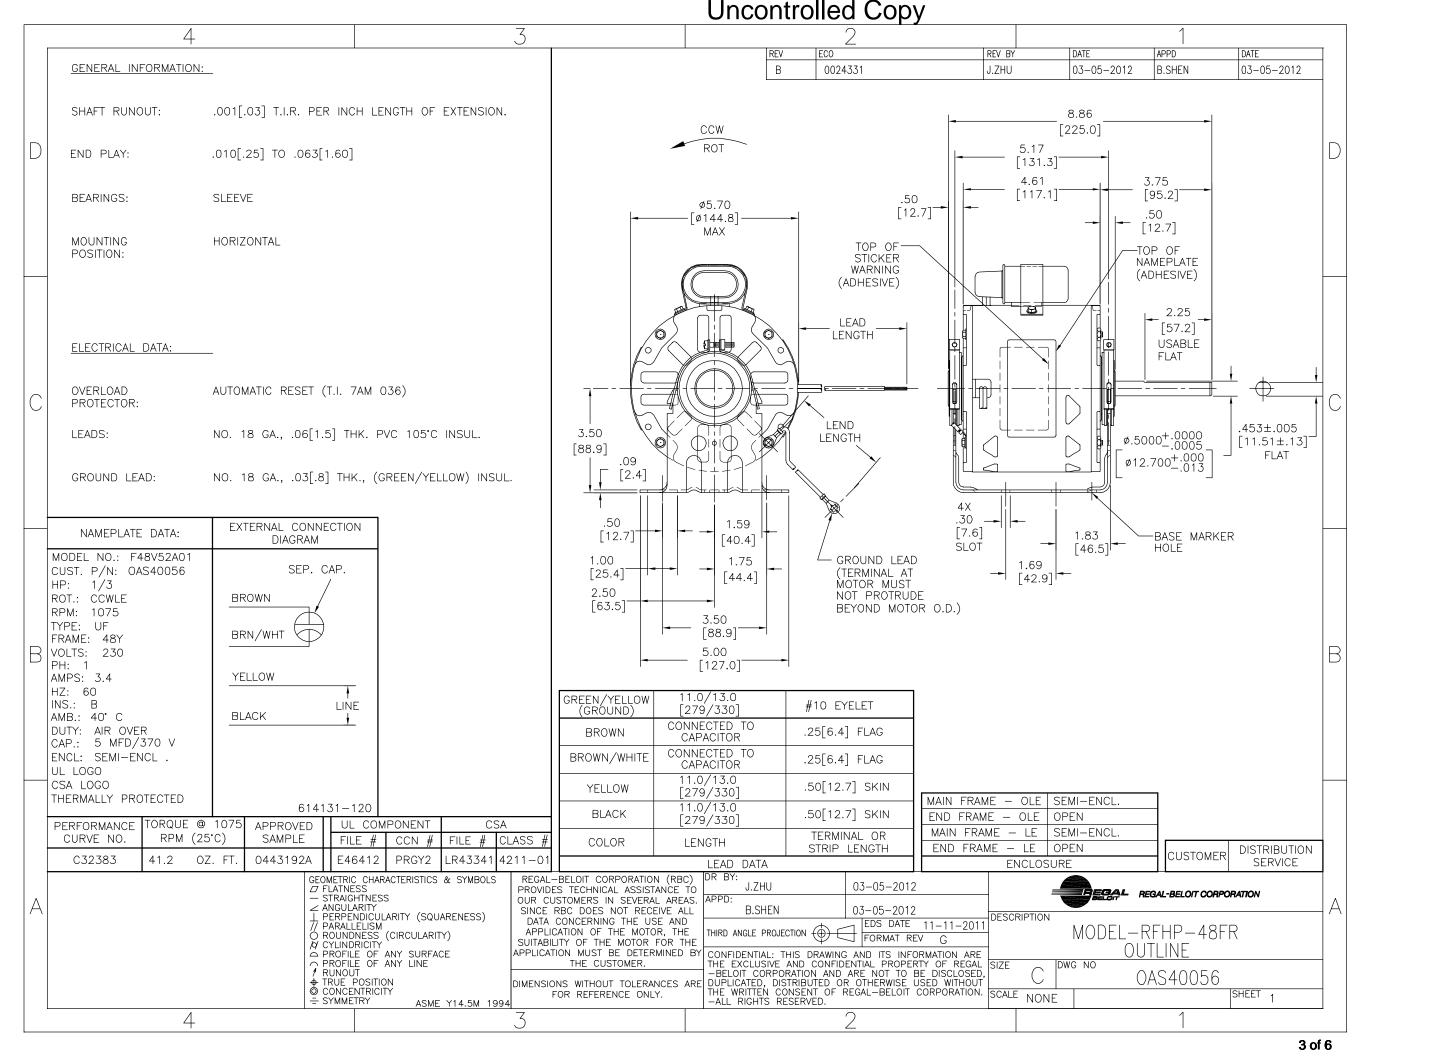

## Nameplate Specifications

| Output HP          | 1/3 Hp     | Output KW           | 0.25 kW       |  |
|--------------------|------------|---------------------|---------------|--|
| Frequency          | 60 Hz      | Voltage             | 230 V         |  |
| Current            | 3.4 A      | Speed               | 1075 rpm      |  |
| Service Factor     | 1          | Phase               | 1             |  |
| Duty               | Air Over   | Insulation Class    | В             |  |
| Frame              | 48Y        | Enclosure           | Semi Enclosed |  |
| Thermal Protection | Automatic  | Ambient Temperature | 40 °C         |  |
| UL                 | Recognized | CSA                 | Υ             |  |
| CE                 | N          | Number of Speeds    | 1             |  |
|                    |            |                     |               |  |

## **Technical Specifications**

| Electrical Type   | Permanent Split Capacitor | Starting Method       | Across The Line           |
|-------------------|---------------------------|-----------------------|---------------------------|
| Poles             | 6                         | Rotation              | Counterclockwise Lead End |
| Mounting          | Resilient Base            | Motor Orientation     | Horizontal                |
| Drive End Bearing | Sleeve                    | Opp Drive End Bearing | Sleeve                    |
| Frame Material    | Rolled Steel              | Shaft Type            | Flat                      |
| Overall Length    | 8.86 in                   | Frame Length          | 4.13 in                   |
| Shaft Diameter    | 0.500 in                  | Shaft Extension       | 3.8 in                    |
| Outline Drawing   | OAS40056-S01              | Connection Drawing    | 614131-120                |

## NOTES:

- 1. FOR USE WITH 614129 NAMEPLATE BLANK
- 2. -- INDICATES DIMENSION LIMITS
- 3. DIE TO BE MADE FROM MASTER SUPPLIED BY REGAL BELOIT CORPORATION
- 4. DIE MUST PRODUCE A LEGIBLE IMPRESSION.

|                                                           |                                                                           |                          | _                   |             |              |                                                                                                                                                                                                                                                                                                                                                                                                                                                                                                                                                                                                                                                                                                                                                                                                                                                                                                                                                                                                                                                                                                                                                                                                                                                                                                                                                                                                                                                                                                                                                                                                                                                                                                                                                                                                                                                                                                                                                                                                                                                                                                                                |                                |                  |               |       |
|-----------------------------------------------------------|---------------------------------------------------------------------------|--------------------------|---------------------|-------------|--------------|--------------------------------------------------------------------------------------------------------------------------------------------------------------------------------------------------------------------------------------------------------------------------------------------------------------------------------------------------------------------------------------------------------------------------------------------------------------------------------------------------------------------------------------------------------------------------------------------------------------------------------------------------------------------------------------------------------------------------------------------------------------------------------------------------------------------------------------------------------------------------------------------------------------------------------------------------------------------------------------------------------------------------------------------------------------------------------------------------------------------------------------------------------------------------------------------------------------------------------------------------------------------------------------------------------------------------------------------------------------------------------------------------------------------------------------------------------------------------------------------------------------------------------------------------------------------------------------------------------------------------------------------------------------------------------------------------------------------------------------------------------------------------------------------------------------------------------------------------------------------------------------------------------------------------------------------------------------------------------------------------------------------------------------------------------------------------------------------------------------------------------|--------------------------------|------------------|---------------|-------|
|                                                           |                                                                           |                          | TOLERANCES UNLESS   |             | DRAWN BY:    | TM AND THE PROPERTY OF THE PRO | 1                              |                  |               |       |
| B   CADDIE.ZHOU   02-12-2018                              |                                                                           |                          | OTHERWISE SPECIFIED |             | S.RECKERS    | REGAL Regal Beloit America, Inc.                                                                                                                                                                                                                                                                                                                                                                                                                                                                                                                                                                                                                                                                                                                                                                                                                                                                                                                                                                                                                                                                                                                                                                                                                                                                                                                                                                                                                                                                                                                                                                                                                                                                                                                                                                                                                                                                                                                                                                                                                                                                                               |                                |                  |               |       |
| ECO                                                       | APPROVED BY                                                               | DATE                     | DEC. INCH           | <u>mm</u>   | <u>ANGLE</u> | DATE:                                                                                                                                                                                                                                                                                                                                                                                                                                                                                                                                                                                                                                                                                                                                                                                                                                                                                                                                                                                                                                                                                                                                                                                                                                                                                                                                                                                                                                                                                                                                                                                                                                                                                                                                                                                                                                                                                                                                                                                                                                                                                                                          |                                | Regal beloit All | ienca, inc.   |       |
| ECO-0139587                                               | DEXIAN.LI                                                                 | 02-12-2018               | .X ±0.1             | [±2.5]      | ±0.5°        | 03-26-2002                                                                                                                                                                                                                                                                                                                                                                                                                                                                                                                                                                                                                                                                                                                                                                                                                                                                                                                                                                                                                                                                                                                                                                                                                                                                                                                                                                                                                                                                                                                                                                                                                                                                                                                                                                                                                                                                                                                                                                                                                                                                                                                     | A SERVICE TO THE OWNERS OF THE |                  |               |       |
| ECO DESCRIPTION                                           |                                                                           |                          | 7.XX ±0.0           | 2 [±0.5°    | ]            | APPROVED BY:                                                                                                                                                                                                                                                                                                                                                                                                                                                                                                                                                                                                                                                                                                                                                                                                                                                                                                                                                                                                                                                                                                                                                                                                                                                                                                                                                                                                                                                                                                                                                                                                                                                                                                                                                                                                                                                                                                                                                                                                                                                                                                                   | DESCRIPTION                    |                  |               |       |
| CREATE SINGLE                                             | DRAWING FROM 61413                                                        | 31 SHT #12               | .XXX ±0.0           | 05 [±0.12   | 27]          | J.ONEILL                                                                                                                                                                                                                                                                                                                                                                                                                                                                                                                                                                                                                                                                                                                                                                                                                                                                                                                                                                                                                                                                                                                                                                                                                                                                                                                                                                                                                                                                                                                                                                                                                                                                                                                                                                                                                                                                                                                                                                                                                                                                                                                       |                                | NN DIAGRAM—N     | JAMEPI ATE    |       |
| COPYRIGHT REGAL BELOIT AMERICA, INC. ALL RIGHTS RESERVED. |                                                                           | ].XXXX ±0.0005 [±0.0127] |                     | DATE:       | 7 001        | III DI/(OI(/(IVI I                                                                                                                                                                                                                                                                                                                                                                                                                                                                                                                                                                                                                                                                                                                                                                                                                                                                                                                                                                                                                                                                                                                                                                                                                                                                                                                                                                                                                                                                                                                                                                                                                                                                                                                                                                                                                                                                                                                                                                                                                                                                                                             | V/ \ V  L  L/ \  L             |                  |               |       |
|                                                           | ENTIAL INFORMATION — THIS DOCUMENT<br>A. INC. ("OWNER") AND CONTAINS OWNE |                          | REMOVE BUR          |             |              | 06-26-2002                                                                                                                                                                                                                                                                                                                                                                                                                                                                                                                                                                                                                                                                                                                                                                                                                                                                                                                                                                                                                                                                                                                                                                                                                                                                                                                                                                                                                                                                                                                                                                                                                                                                                                                                                                                                                                                                                                                                                                                                                                                                                                                     |                                | •                |               |       |
|                                                           | ON, CORPORATION OR OTHER FIRM RECE                                        |                          | EDGES .003/.        | )15 [.076/. | 381]         | REFERENCE                                                                                                                                                                                                                                                                                                                                                                                                                                                                                                                                                                                                                                                                                                                                                                                                                                                                                                                                                                                                                                                                                                                                                                                                                                                                                                                                                                                                                                                                                                                                                                                                                                                                                                                                                                                                                                                                                                                                                                                                                                                                                                                      | MATERIAL                       |                  | PROCESS/FINIS | H     |
|                                                           | THAT IT, AND/OR ANY PART OF IT, SHATION OR OTHER ENTITY, DUPLICATED, A    |                          | CORNER FILL         |             | 51]          | 614131 SHT #12                                                                                                                                                                                                                                                                                                                                                                                                                                                                                                                                                                                                                                                                                                                                                                                                                                                                                                                                                                                                                                                                                                                                                                                                                                                                                                                                                                                                                                                                                                                                                                                                                                                                                                                                                                                                                                                                                                                                                                                                                                                                                                                 |                                |                  | 1.            |       |
| AS EXPRESSLY APPROVED                                     | IN WRITING IN ADVANCE BY OWNER. TH                                        | HIS DOCUMENT SHALL       | MACHINED SU         |             | 25/ 3.2/     |                                                                                                                                                                                                                                                                                                                                                                                                                                                                                                                                                                                                                                                                                                                                                                                                                                                                                                                                                                                                                                                                                                                                                                                                                                                                                                                                                                                                                                                                                                                                                                                                                                                                                                                                                                                                                                                                                                                                                                                                                                                                                                                                | SIZE DWG NO                    |                  |               | SHEET |
|                                                           | WNER UPON REQUEST. IT MAY BE SUBJI<br>APPLICABLE EXPORT CONTROL LAWS AN   |                          |                     | _ INCH`     |              | PROJECTION                                                                                                                                                                                                                                                                                                                                                                                                                                                                                                                                                                                                                                                                                                                                                                                                                                                                                                                                                                                                                                                                                                                                                                                                                                                                                                                                                                                                                                                                                                                                                                                                                                                                                                                                                                                                                                                                                                                                                                                                                                                                                                                     | <del> </del>   ∧               | 614131-12        | $\cap$        | 1 1   |
|                                                           | AT LOCALE EN ON CONTINUE DATO AT                                          |                          | mm SHOWN            | n [bracke   | TS]          | I LYONECTION A                                                                                                                                                                                                                                                                                                                                                                                                                                                                                                                                                                                                                                                                                                                                                                                                                                                                                                                                                                                                                                                                                                                                                                                                                                                                                                                                                                                                                                                                                                                                                                                                                                                                                                                                                                                                                                                                                                                                                                                                                                                                                                                 | 1 /                            | 014131-12        | _ U           | '     |