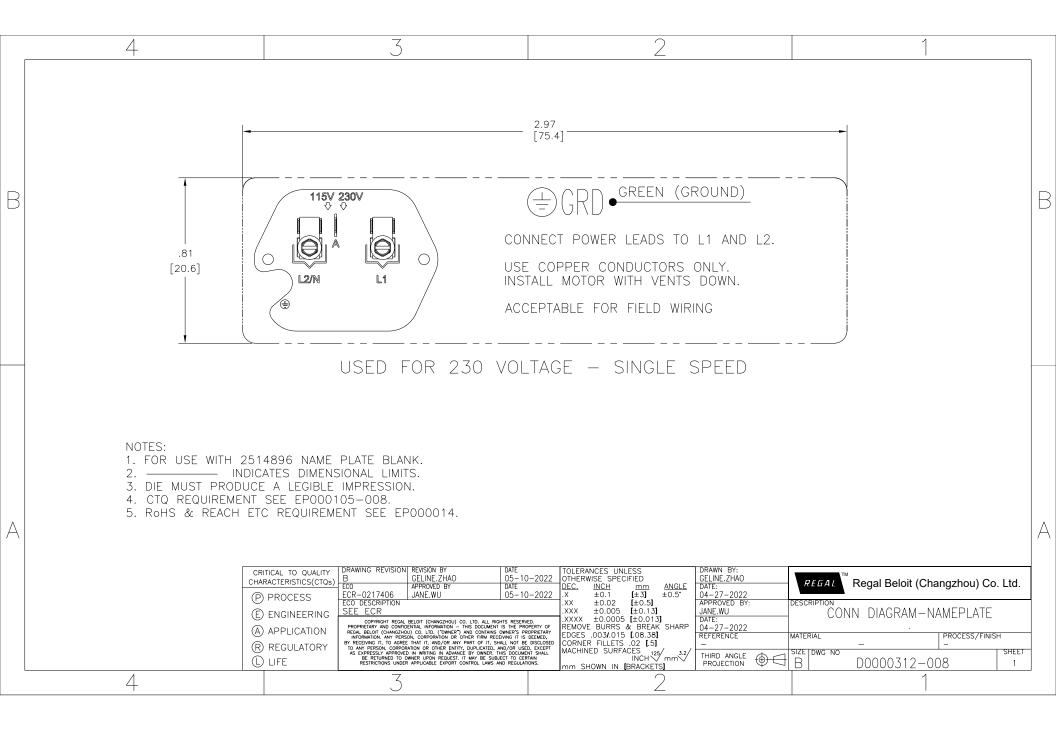

## **Technical Specifications**

| Electrical Type   | Capacitor Start Capacitor Run | Starting Method       | Across The Line           |
|-------------------|-------------------------------|-----------------------|---------------------------|
| Poles             | 2                             | Rotation              | Counterclockwise Pump End |
| Mounting          | Round                         | Motor Orientation     | Horizontal                |
| Drive End Bearing | Ball                          | Opp Drive End Bearing | Ball                      |
| Frame Material    | Rolled Steel                  | Shaft Type            | 1/2 Thread                |
| Overall Length    | 15.52 in                      | Frame Length          | 10.88 in                  |
| Shaft Diameter    | 0.625 in                      | Shaft Extension       | 0.906 in                  |
| Outline Drawing   | HSQ260-S01                    | Connection Drawing    | D0000312-008              |