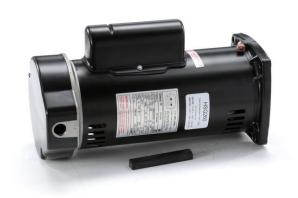

## PRODUCT INFORMATION PACKET

Model No: HSQ260 Catalog No: HSQ260

Centurion PRO ® Motors Pool Pump Motor, 2.60 HP, 1 Ph, 60 Hz, 230 V, 3600 RPM, 48Y Frame, ODP

Product Information Packet: Model No: HSQ260, Catalog No:HSQ260 Centurion PRO ® Motors Pool Pump Motor, 2.60 HP, 1 Ph, 60 Hz, 230 V, 3600 RPM, 48Y Frame, ODP

## Nameplate Specifications

| Output HP          | 2.60 Hp    | Output KW           | 1.9 kW          |  |
|--------------------|------------|---------------------|-----------------|--|
| Frequency          | 60 Hz      | Voltage             | 230 V           |  |
| Current            | 11.0 A     | Speed               | 3450 rpm        |  |
| Service Factor     | 1          | Phase               | 1               |  |
| Duty               | Continuous | Insulation Class    | F               |  |
| Frame              | 48Y        | Enclosure           | Open Drip Proof |  |
| Thermal Protection | Automatic  | Ambient Temperature | 50 °C           |  |
| UL                 | Recognized | CSA                 | Υ               |  |
| Number of Speeds   | 1          |                     |                 |  |

## **Technical Specifications**

| Electrical Type   | Capacitor Start Capacitor Run | Starting Method       | Across The Line           |
|-------------------|-------------------------------|-----------------------|---------------------------|
| Poles             | 2                             | Rotation              | Counterclockwise Pump End |
| Mounting          | Round                         | Motor Orientation     | Horizontal                |
| Drive End Bearing | Ball                          | Opp Drive End Bearing | Ball                      |
| Frame Material    | Rolled Steel                  | Shaft Type            | 1/2 Thread                |
| Overall Length    | 15.52 in                      | Frame Length          | 10.88 in                  |
| Shaft Diameter    | 0.625 in                      | Shaft Extension       | 0.906 in                  |
| Outline Drawing   | HSQ260-S01                    | Connection Drawing    | D0000312-008              |