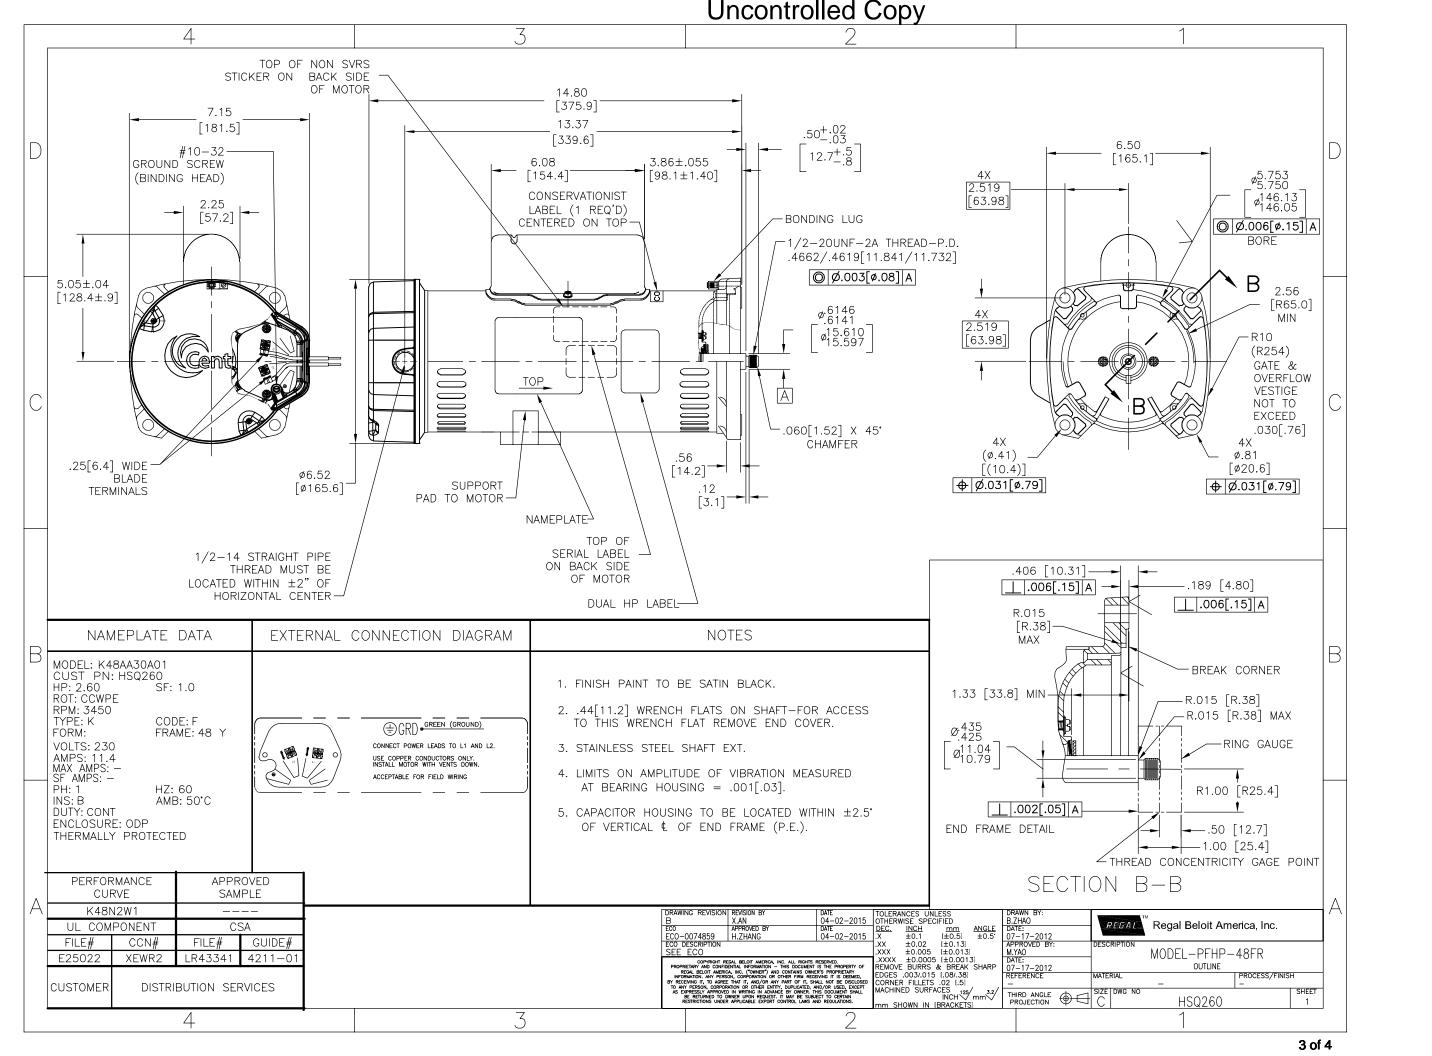

## Nameplate Specifications

| Output HP          | 2.60 Hp    | Output KW           | 1.9 kW          |  |
|--------------------|------------|---------------------|-----------------|--|
| Frequency          | 60 Hz      | Voltage             | 230 V           |  |
| Current            | 11.0 A     | Speed               | 3450 rpm        |  |
| Service Factor     | 1          | Phase               | 1               |  |
| Duty               | Continuous | Insulation Class    | F               |  |
| Frame              | 48Y        | Enclosure           | Open Drip Proof |  |
| Thermal Protection | Automatic  | Ambient Temperature | 50 °C           |  |
| UL                 | Recognized | CSA                 | Υ               |  |
| Number of Speeds   | 1          |                     |                 |  |

## **Technical Specifications**

| Electrical Type   | Capacitor Start Capacitor Run | Starting Method       | Across The Line           |
|-------------------|-------------------------------|-----------------------|---------------------------|
| Poles             | 2                             | Rotation              | Counterclockwise Pump End |
| Mounting          | Round                         | Motor Orientation     | Horizontal                |
| Drive End Bearing | Ball                          | Opp Drive End Bearing | Ball                      |
| Frame Material    | Rolled Steel                  | Shaft Type            | 1/2 Thread                |
| Overall Length    | 15.52 in                      | Frame Length          | 10.88 in                  |
| Shaft Diameter    | 0.625 in                      | Shaft Extension       | 0.906 in                  |
| Outline Drawing   | HSQ260-S01                    | Connection Drawing    | D0000312-008              |