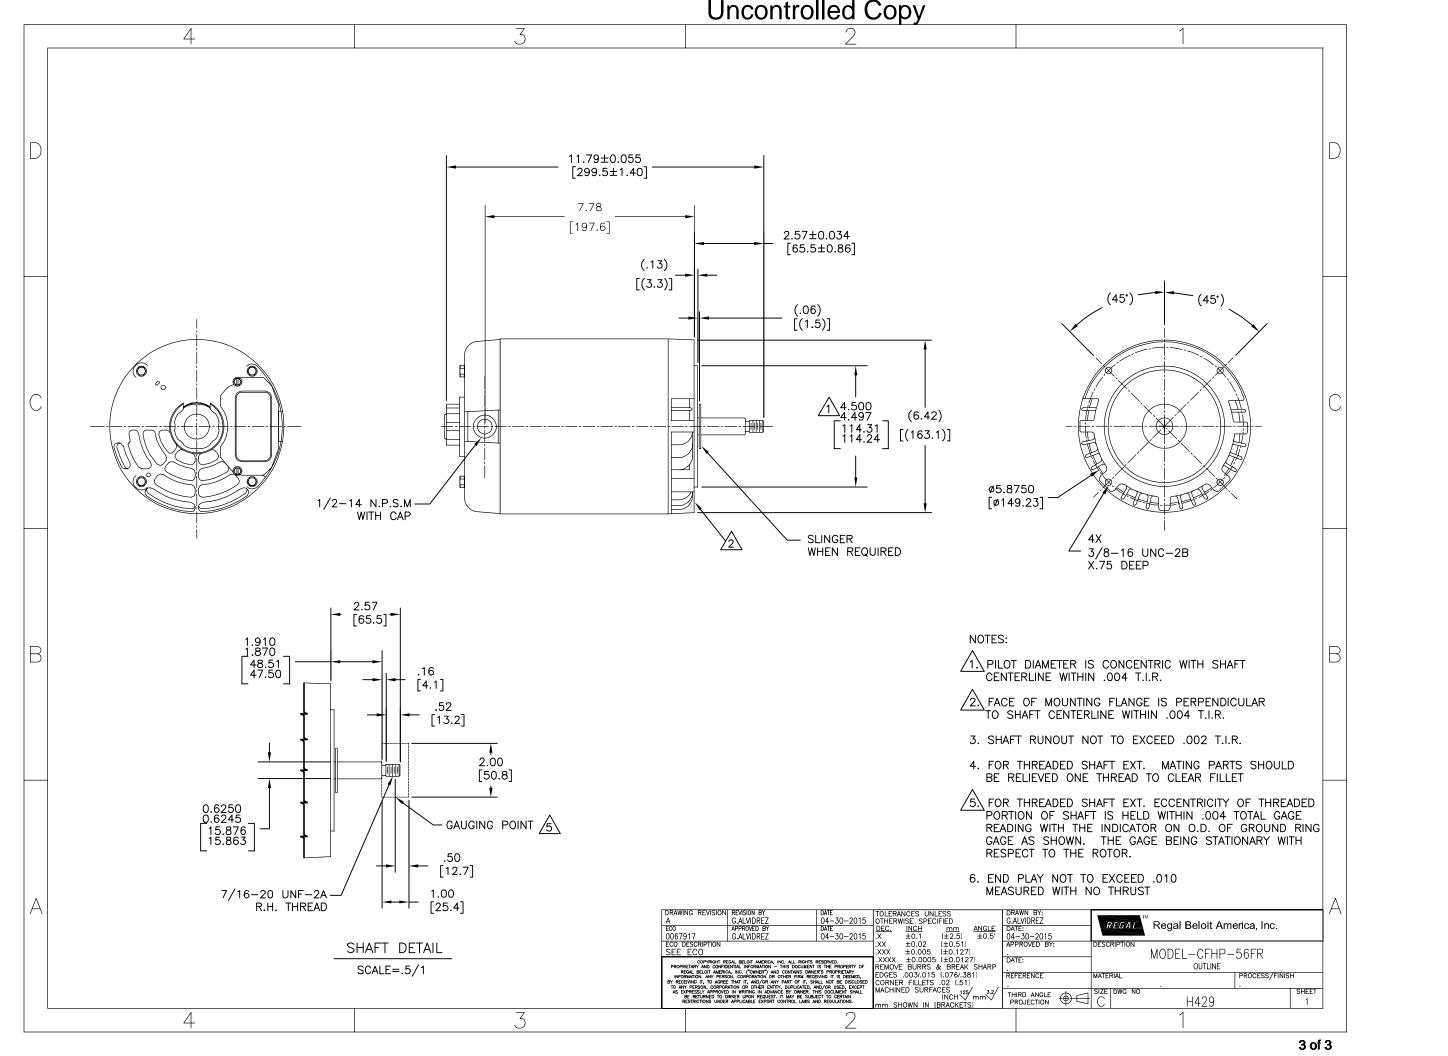

## **Technical Specifications**

| Electrical Type       | Polyphase, Induction Type, Single Or Dual Voltage | Starting Method   | Across The Line             |
|-----------------------|---------------------------------------------------|-------------------|-----------------------------|
| Poles                 | 2                                                 | Rotation          | Reversible Counterclockwise |
| Mounting              | Round                                             | Drive End Bearing | Ball                        |
| Opp Drive End Bearing | Ball                                              | Frame Material    | Rolled Steel                |
| Shaft Type            | Threaded                                          | Overall Length    | 11.79 in                    |
| Frame Length          | 6.25 in                                           | Shaft Diameter    | 0.625 in                    |
| Shaft Extension       | 2.57 in                                           |                   |                             |
| Outline Drawing       | H429-S01                                          |                   |                             |