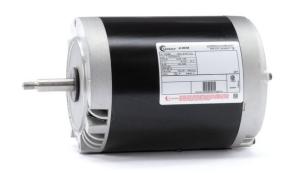

## PRODUCT INFORMATION PACKET

Model No: H429 Catalog No: H429

General Purpose Pump Motor, 1.0 HP, 3 Ph, 60 Hz, 575 V, 3600 RPM, L56J Frame, DP

Regal and Century are trademarks of Regal Rexnord Corporation or one of its affiliated companies. ©2022 Regal Rexnord Corporation, All Rights Reserved. MC017097E

## Nameplate Specifications

| Output HP          | 1.0 Hp        | Output KW           | 0.75 kW    |  |
|--------------------|---------------|---------------------|------------|--|
| Frequency          | 60 Hz         | Voltage             | 575 V      |  |
| Current            | SF 1.5 A      | Speed               | 3450 rpm   |  |
| Service Factor     | 1.4           | Phase               | 3          |  |
| Duty               | Continuous    | Insulation Class    | В          |  |
| Frame              | L56J          | Enclosure           | Drip Proof |  |
| Thermal Protection | No Protection | Ambient Temperature | 40 °C      |  |
| UL                 | Recognized    | CSA                 | Υ          |  |
| CE                 | N             | Number of Speeds    | 1          |  |
|                    |               |                     |            |  |

## **Technical Specifications**

| Electrical Type       | Polyphase, Induction Type, Single Or Dual Voltage | Starting Method   | Across The Line             |
|-----------------------|---------------------------------------------------|-------------------|-----------------------------|
| Poles                 | 2                                                 | Rotation          | Reversible Counterclockwise |
| Mounting              | Round                                             | Drive End Bearing | Ball                        |
| Opp Drive End Bearing | Ball                                              | Frame Material    | Rolled Steel                |
| Shaft Type            | Threaded                                          | Overall Length    | 11.79 in                    |
| Frame Length          | 6.25 in                                           | Shaft Diameter    | 0.625 in                    |
| Shaft Extension       | 2.57 in                                           |                   |                             |
| Outline Drawing       | H429-S01                                          |                   |                             |