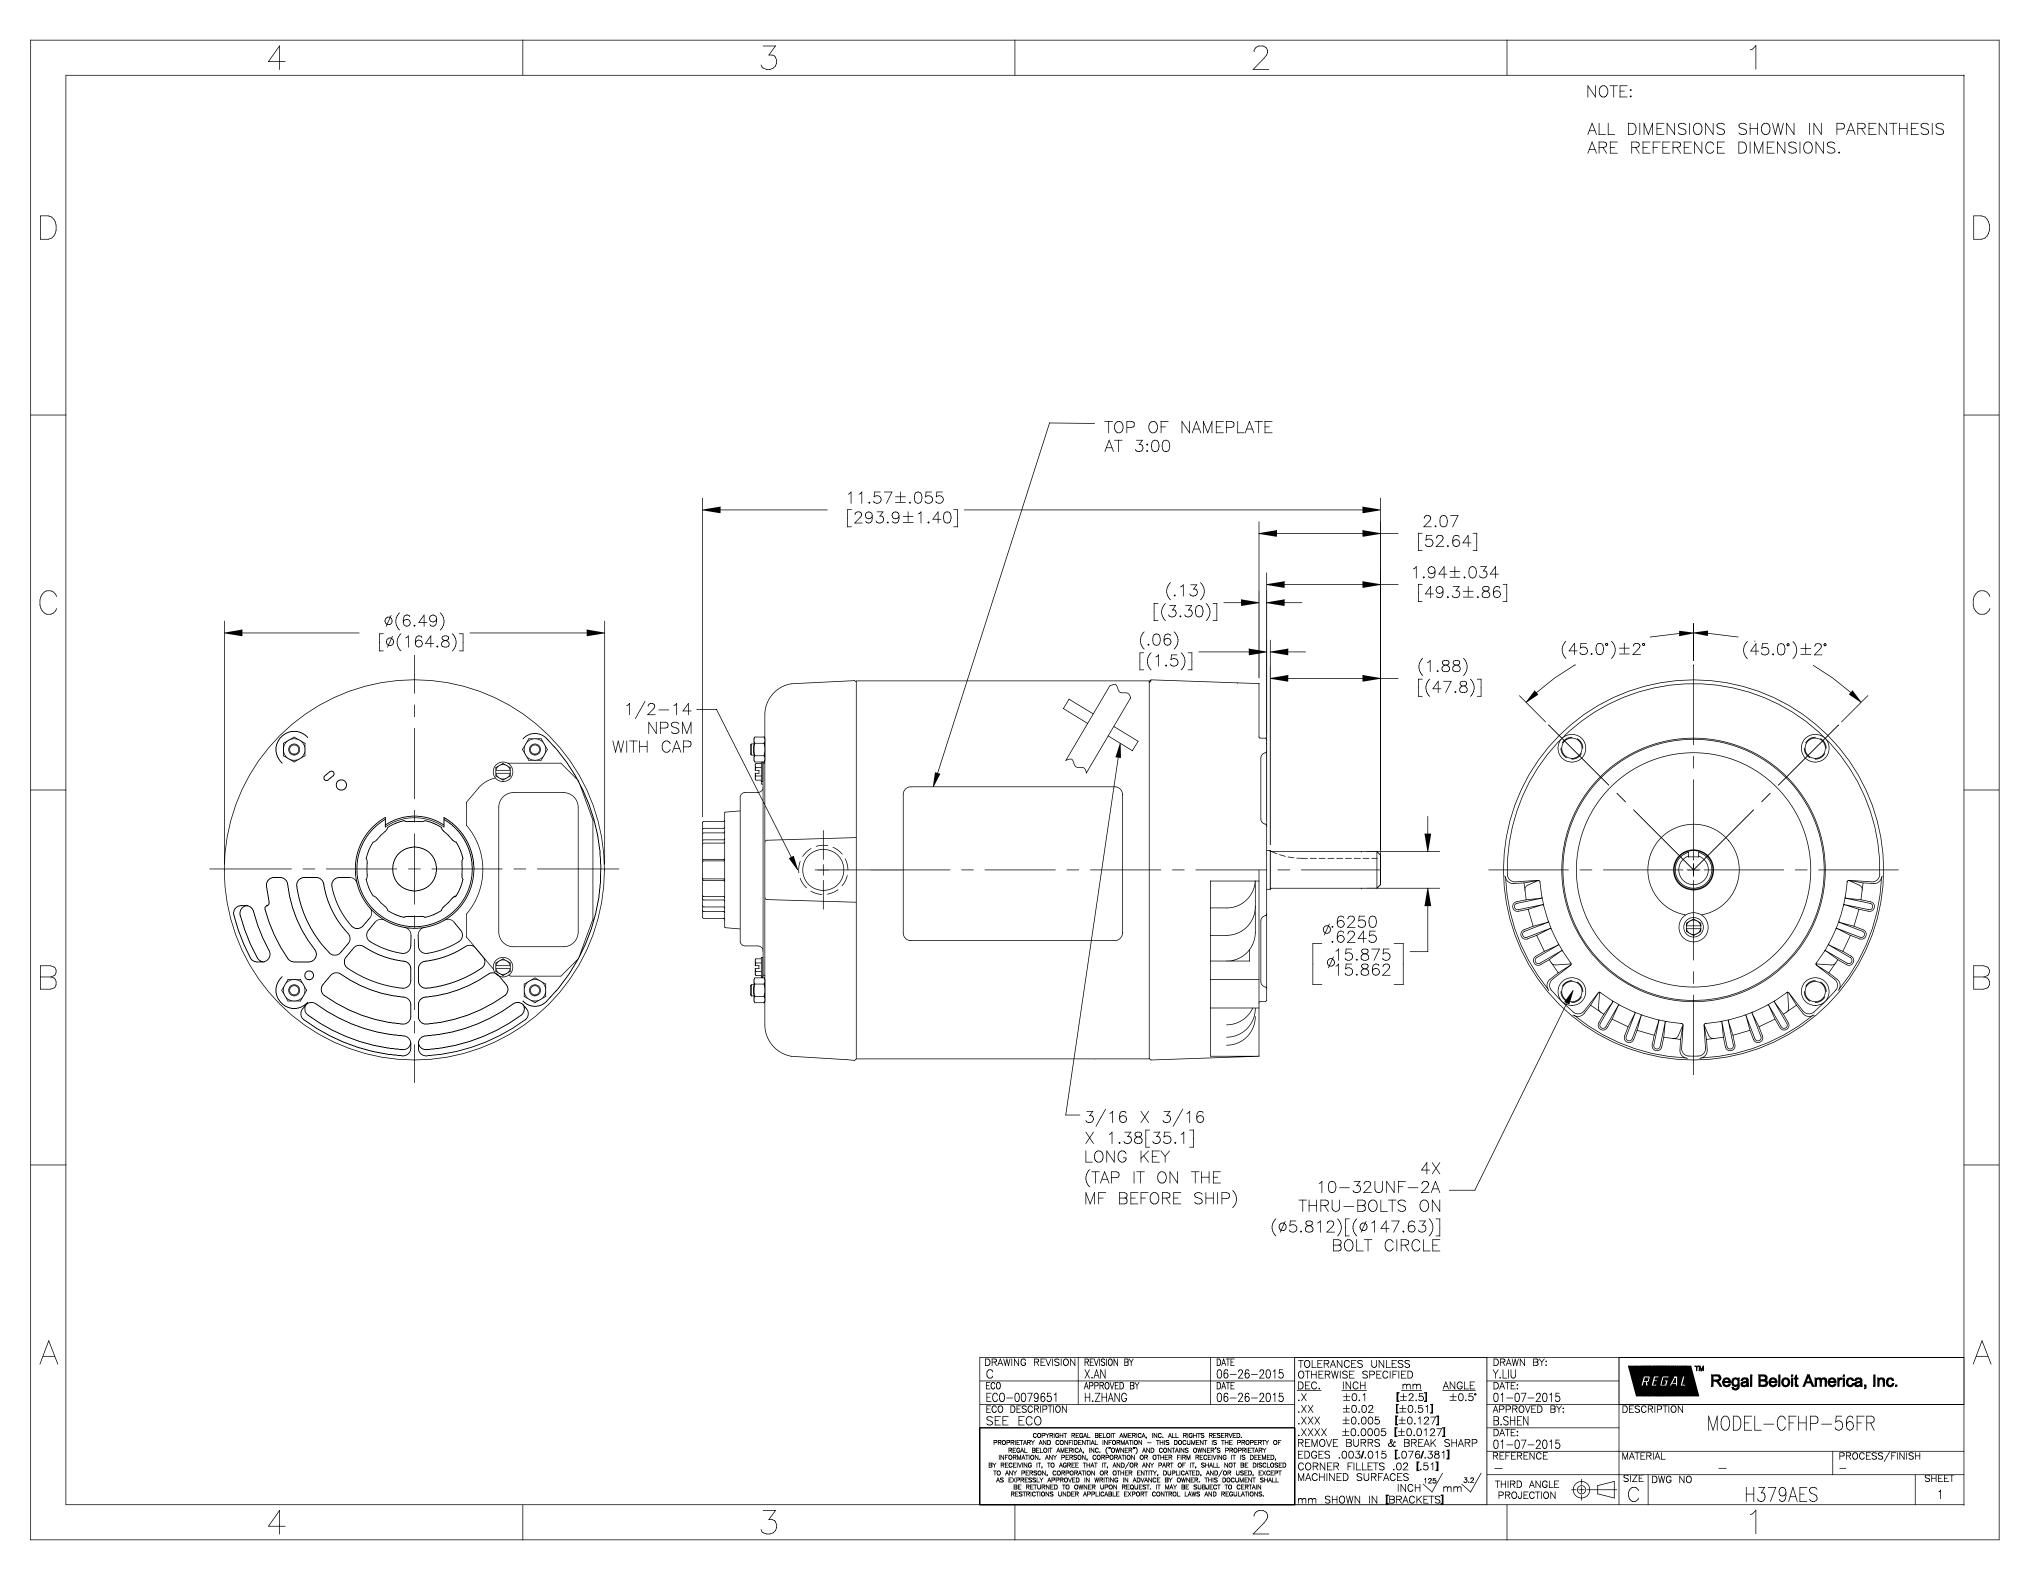

#### **Technical Specifications**

| Electrical Type       | Polyphase   | Starting Method    | Across The Line            |
|-----------------------|-------------|--------------------|----------------------------|
| Poles                 | 4           | Rotation           | Clockwise/Counterclockwise |
| Mounting              | Round       | Drive End Bearing  | Ball                       |
| Opp Drive End Bearing | Ball        | Frame Material     | Rolled Steel               |
| Shaft Type            | Keyed       | Overall Length     | 11.57 in                   |
| Frame Length          | 6.00 in     | Shaft Diameter     | 0.625 in                   |
| Shaft Extension       | 1.94 in     |                    |                            |
| Outline Drawing       | H379AES-S01 | Connection Drawing | D0000283-001               |