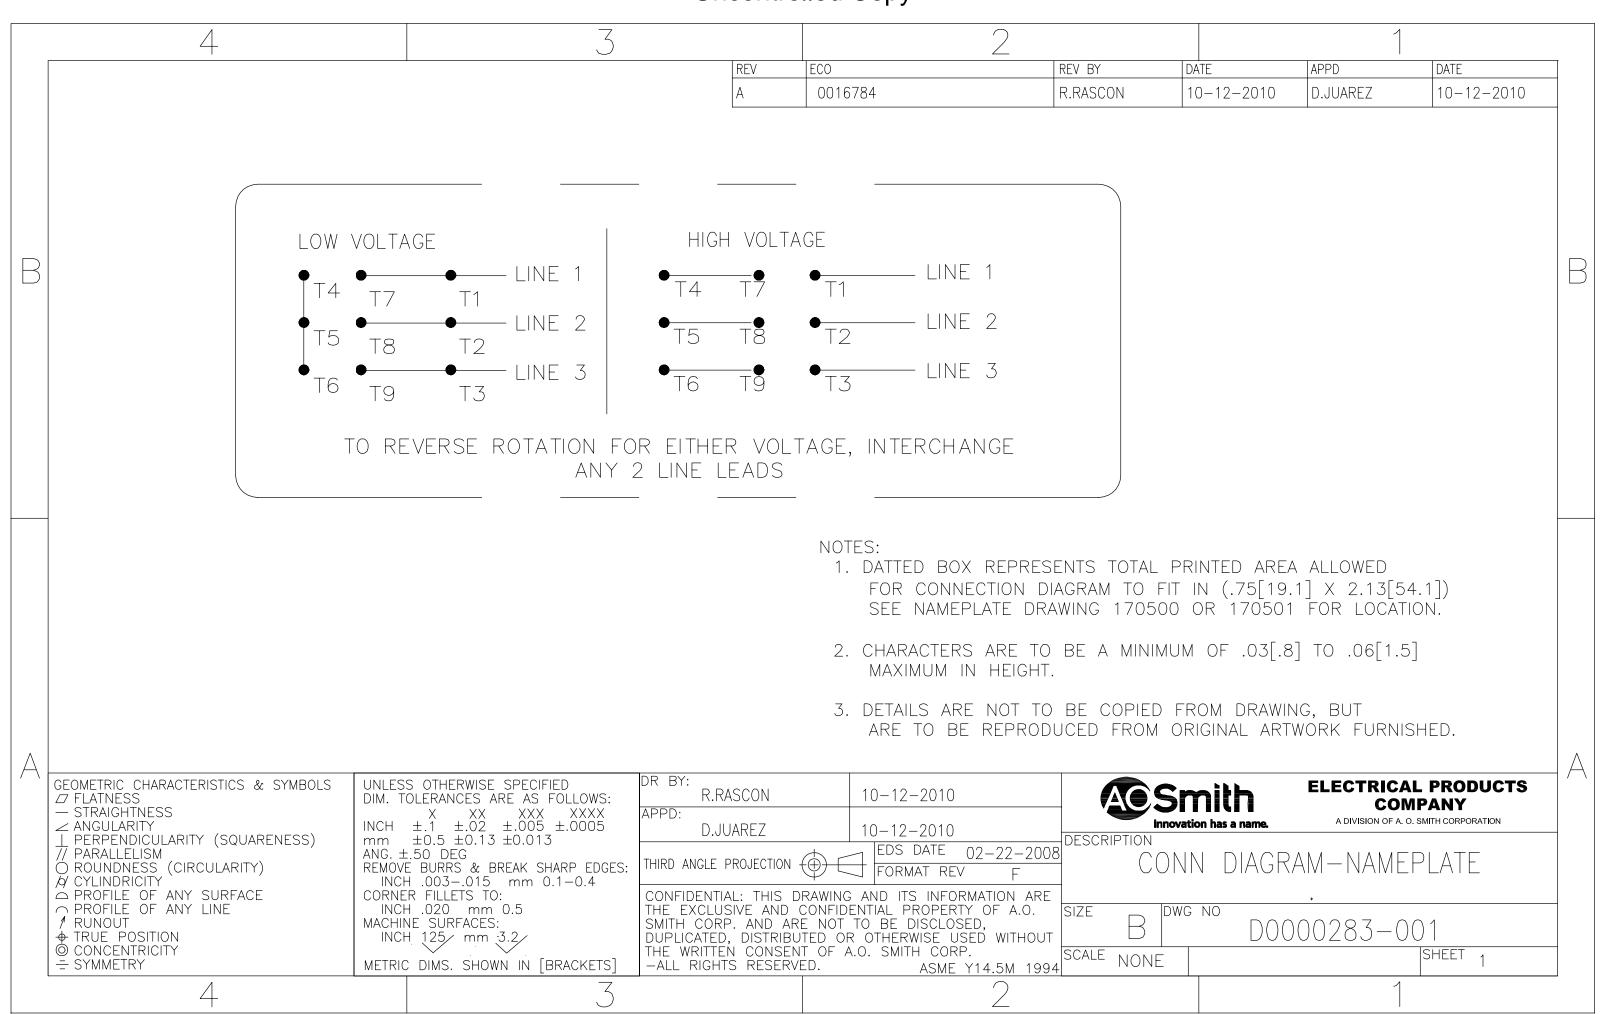

#### **Technical Specifications**

| Electrical Type       | Polyphase   | Starting Method    | Across The Line            |
|-----------------------|-------------|--------------------|----------------------------|
| Poles                 | 4           | Rotation           | Clockwise/Counterclockwise |
| Mounting              | Round       | Drive End Bearing  | Ball                       |
| Opp Drive End Bearing | Ball        | Frame Material     | Rolled Steel               |
| Shaft Type            | Keyed       | Overall Length     | 11.57 in                   |
| Frame Length          | 6.00 in     | Shaft Diameter     | 0.625 in                   |
| Shaft Extension       | 1.94 in     |                    |                            |
| Outline Drawing       | H379AES-S01 | Connection Drawing | D0000283-001               |