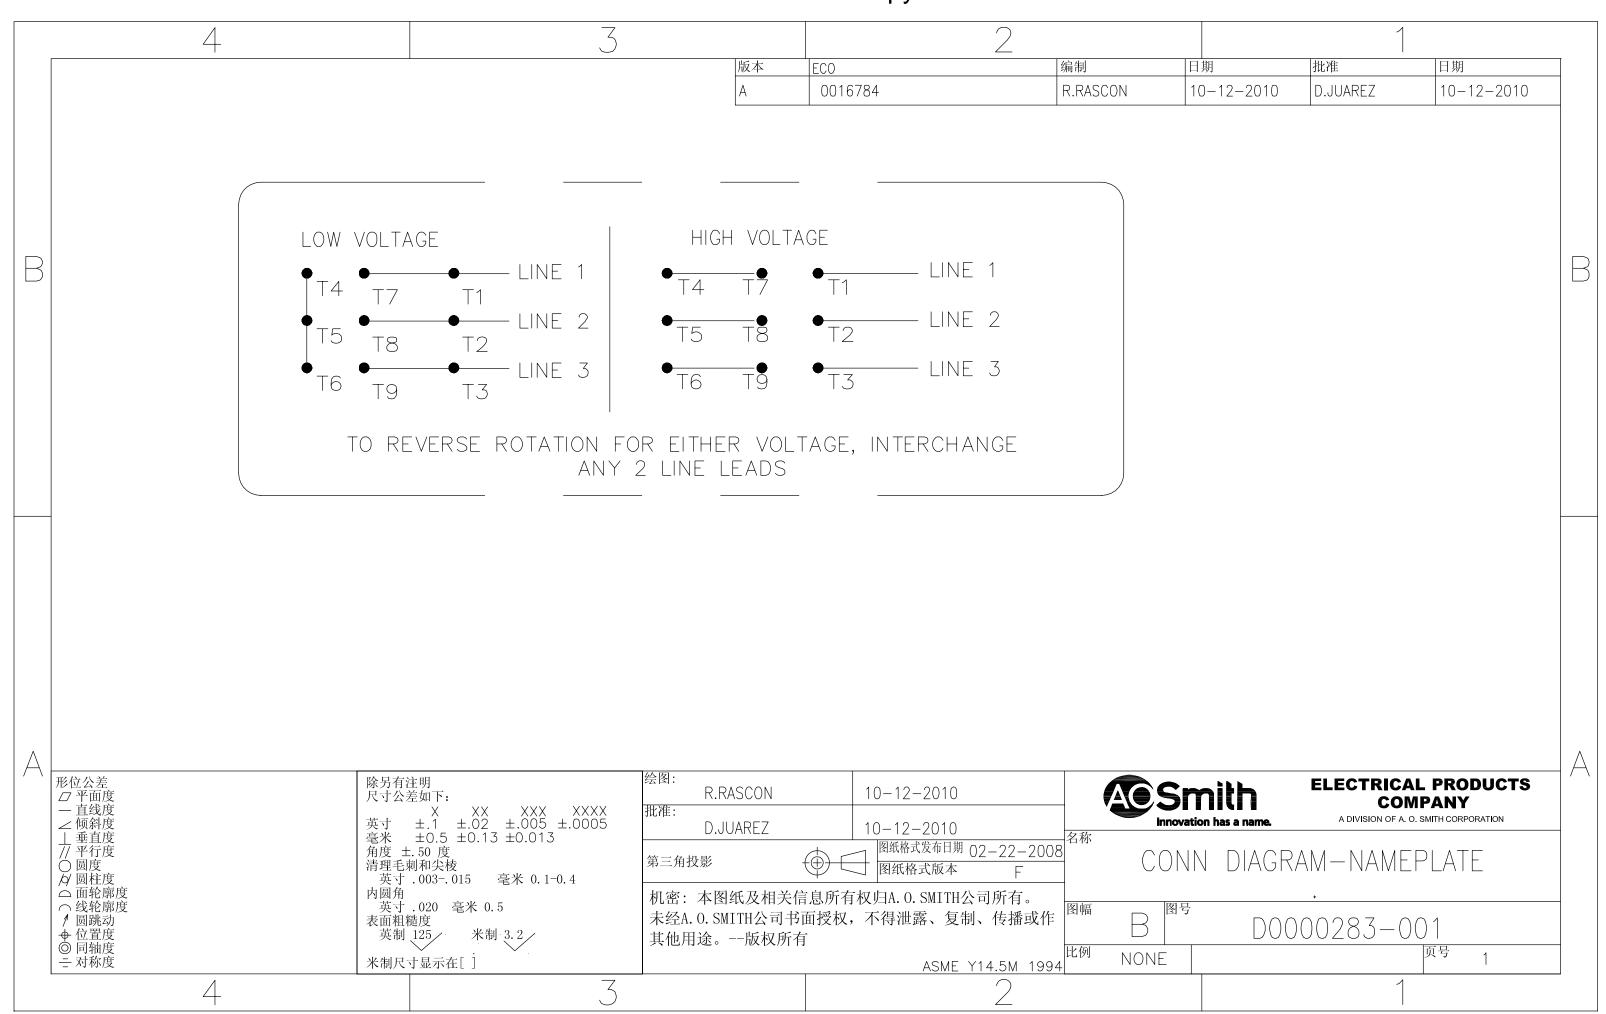

#### **Technical Specifications**

| Electrical Type       | Polyphase   | Starting Method    | Across The Line            |
|-----------------------|-------------|--------------------|----------------------------|
| Poles                 | 4           | Rotation           | Clockwise/Counterclockwise |
| Mounting              | Round       | Drive End Bearing  | Ball                       |
| Opp Drive End Bearing | Ball        | Frame Material     | Rolled Steel               |
| Shaft Type            | Keyed       | Overall Length     | 11.57 in                   |
| Frame Length          | 6.00 in     | Shaft Diameter     | 0.625 in                   |
| Shaft Extension       | 1.94 in     |                    |                            |
| Outline Drawing       | H379AES-S01 | Connection Drawing | D0000283-001               |