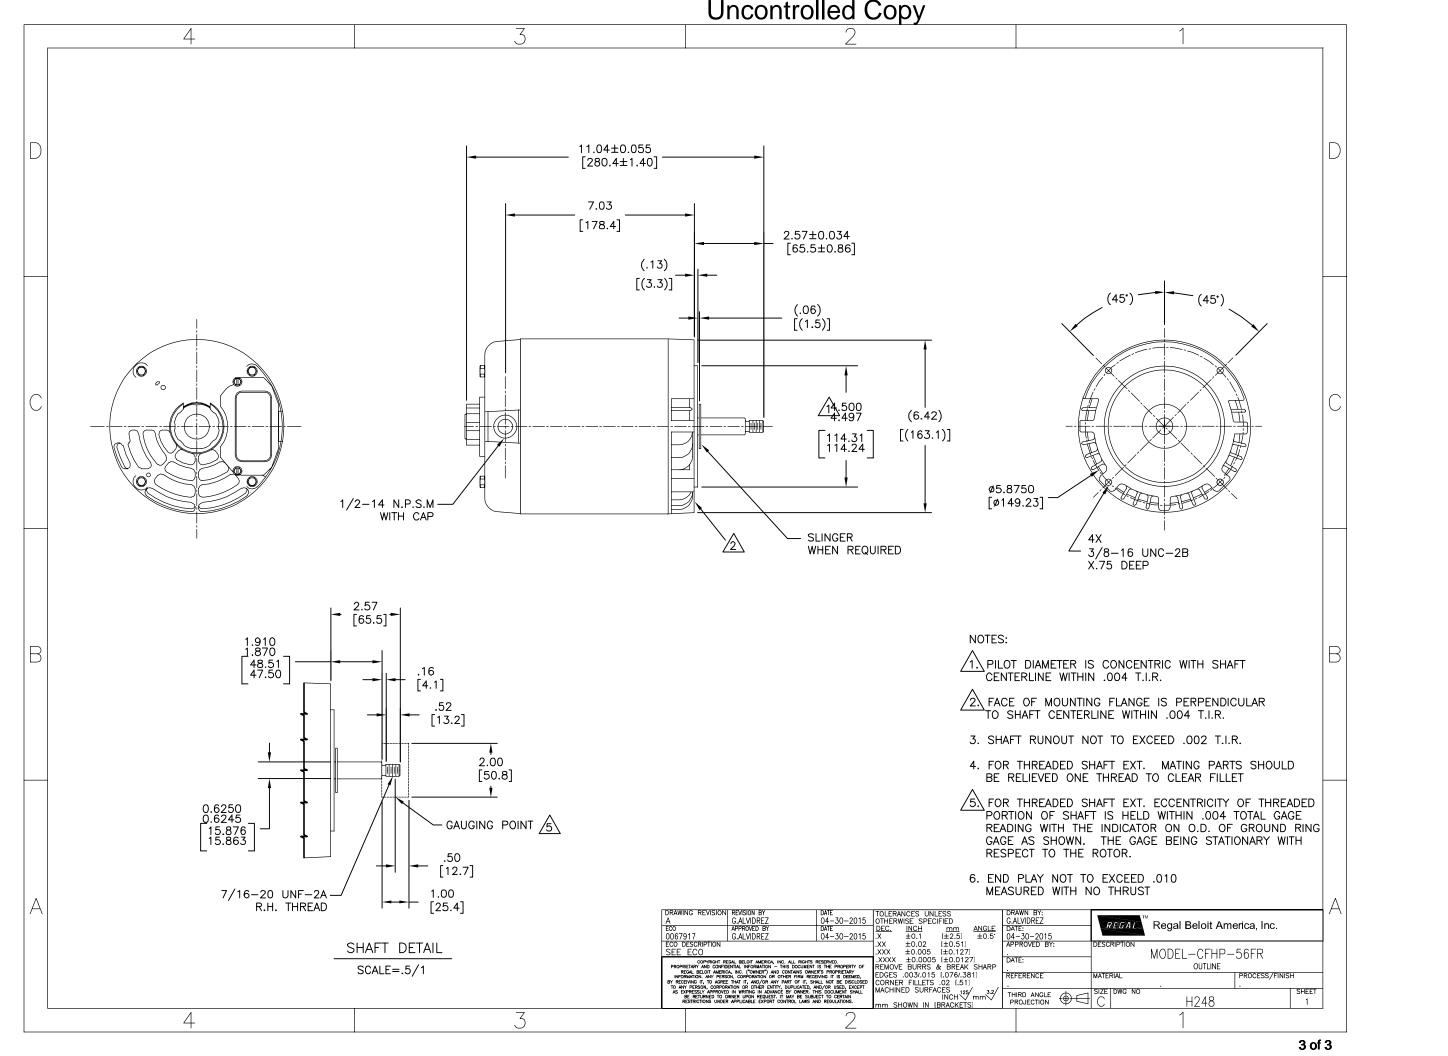

## **Technical Specifications**

| Electrical Type       | Polyphase, Induction Type, Single Or Dual Voltage | Starting Method   | Across The Line             |
|-----------------------|---------------------------------------------------|-------------------|-----------------------------|
| Poles                 | 2                                                 | Rotation          | Reversible Counterclockwise |
| Mounting              | Round                                             | Drive End Bearing | Ball                        |
| Opp Drive End Bearing | Ball                                              | Frame Material    | Rolled Steel                |
| Shaft Type            | Threaded                                          | Overall Length    | 11.04 in                    |
| Frame Length          | 5.50 in                                           | Shaft Diameter    | 0.625 in                    |
| Shaft Extension       | 2.57 in                                           |                   |                             |
| Outline Drawing       | H248-S01                                          |                   |                             |