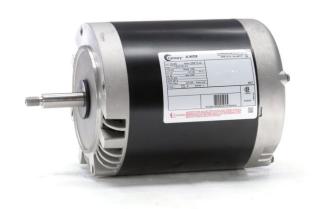

## PRODUCT INFORMATION PACKET

Model No: H248 Catalog No: H248

General Purpose Pump Motor, 1/2 HP, 3 Ph, 60 Hz, 575 V, 3600 RPM, K56J Frame, DP

Regal and Century are trademarks of Regal Rexnord Corporation or one of its affiliated companies.

## Nameplate Specifications

| Output HP          | 1/2 Hp        | Output KW           | 0.37 kW    |  |
|--------------------|---------------|---------------------|------------|--|
| Frequency          | 60 Hz         | Voltage             | 575 V      |  |
| Current            | SF .9 A       | Speed               | 3450 rpm   |  |
| Service Factor     | 1.6           | Phase               | 3          |  |
| Duty               | Continuous    | Insulation Class    | В          |  |
| Frame              | K56J          | Enclosure           | Drip Proof |  |
| Thermal Protection | No Protection | Ambient Temperature | 40 °C      |  |
| UL                 | Recognized    | CSA                 | Υ          |  |
| CE                 | N             | Number of Speeds    | 2          |  |
|                    |               |                     |            |  |

## **Technical Specifications**

| Electrical Type       | Polyphase, Induction Type, Single Or Dual Voltage | Starting Method   | Across The Line             |
|-----------------------|---------------------------------------------------|-------------------|-----------------------------|
| Poles                 | 2                                                 | Rotation          | Reversible Counterclockwise |
| Mounting              | Round                                             | Drive End Bearing | Ball                        |
| Opp Drive End Bearing | Ball                                              | Frame Material    | Rolled Steel                |
| Shaft Type            | Threaded                                          | Overall Length    | 11.04 in                    |
| Frame Length          | 5.50 in                                           | Shaft Diameter    | 0.625 in                    |
| Shaft Extension       | 2.57 in                                           |                   |                             |
| Outline Drawing       | H248-S01                                          |                   |                             |