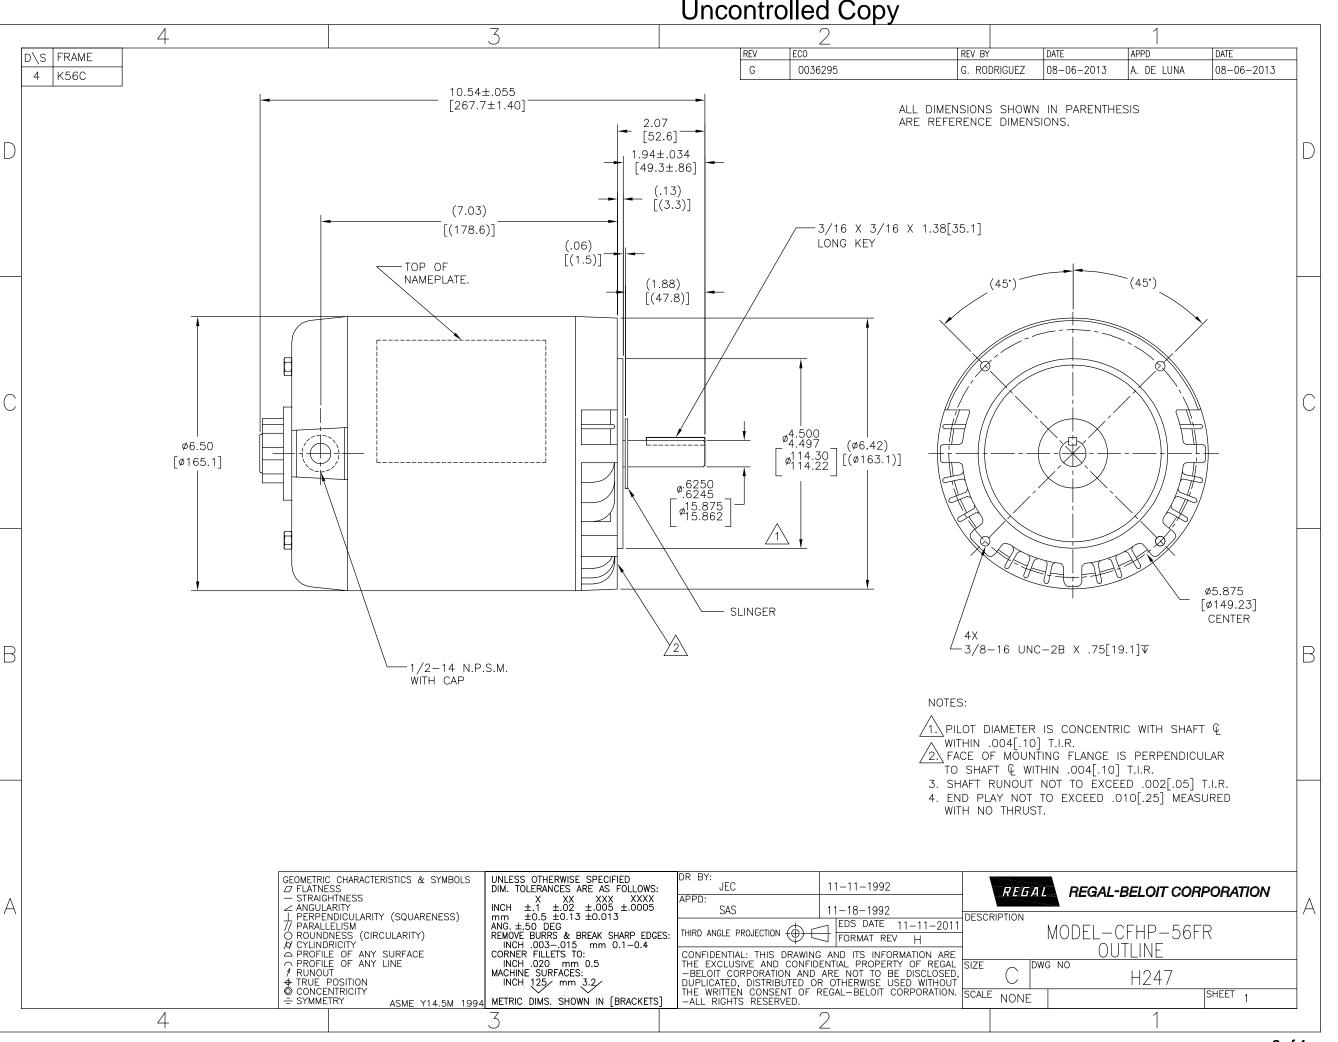

## **Technical Specifications**

| Electrical Type       | Polyphase, Induction Type, Single Or Dual Voltage | Starting Method   | Across The Line             |
|-----------------------|---------------------------------------------------|-------------------|-----------------------------|
| Poles                 | 2                                                 | Rotation          | Reversible Counterclockwise |
| Mounting              | Round                                             | Drive End Bearing | Ball                        |
| Opp Drive End Bearing | Ball                                              | Frame Material    | Rolled Steel                |
| Shaft Type            | Keyed                                             | Overall Length    | 10.54 in                    |
| Frame Length          | 5.50 in                                           | Shaft Diameter    | 0.625 in                    |
| Shaft Extension       | 1.94 in                                           |                   |                             |
| Outline Drawing       | H247-S01                                          |                   |                             |