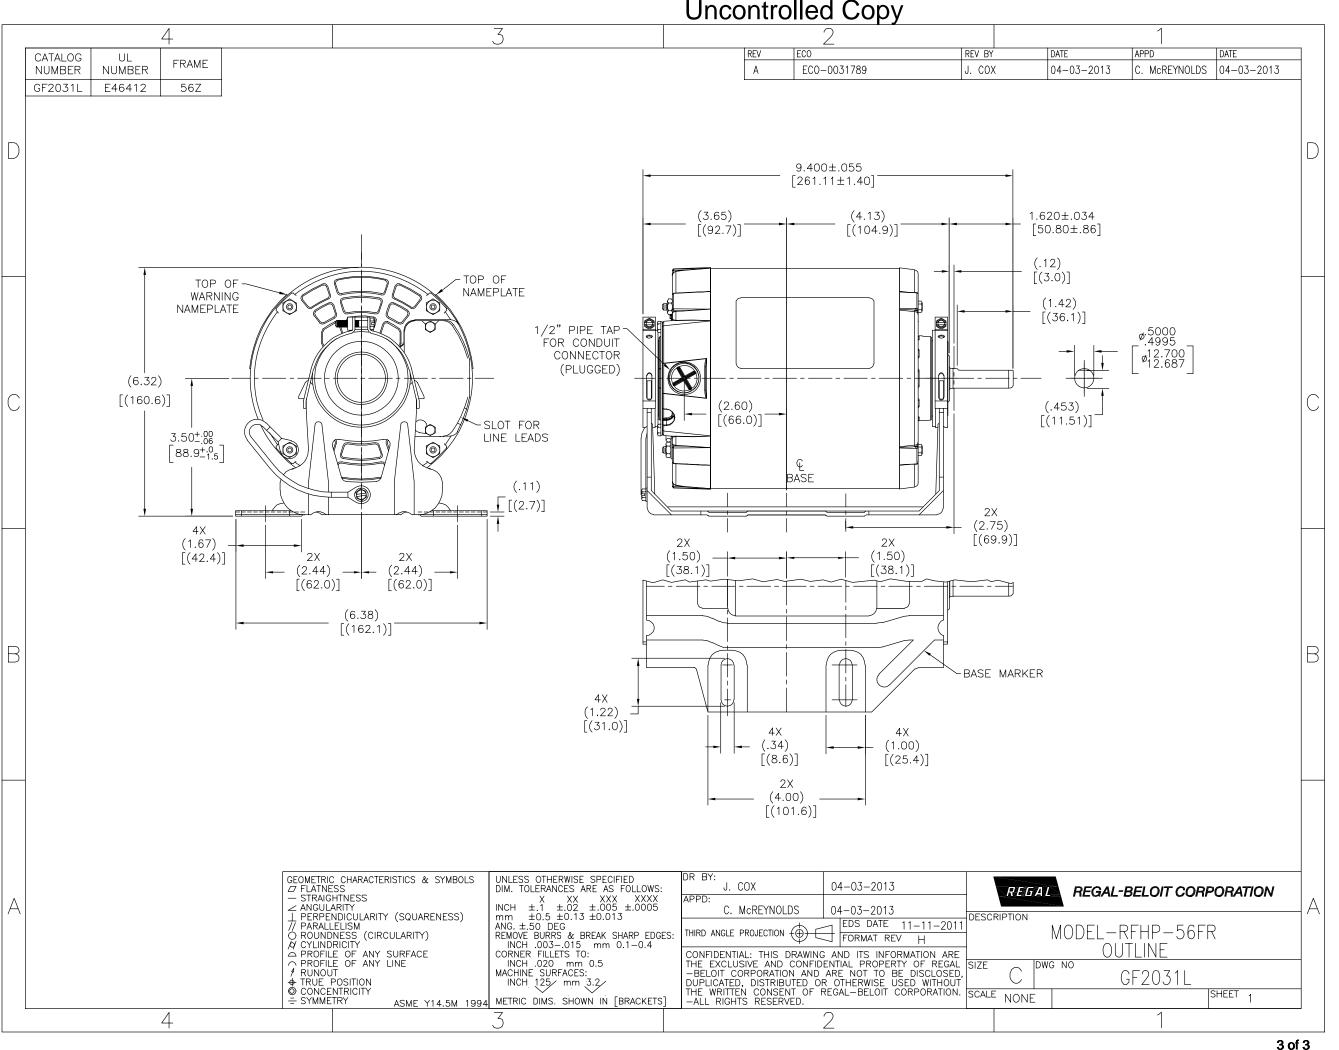

## **Technical Specifications**

| Electrical Type       | Split Phase    | Starting Method   | Across The Line |
|-----------------------|----------------|-------------------|-----------------|
| Poles                 | 4              | Rotation          | Reversible      |
| Mounting              | Resilient Base | Drive End Bearing | Sleeve          |
| Opp Drive End Bearing | Sleeve         | Frame Material    | Rolled Steel    |
| Shaft Type            | Flat           | Overall Length    | 9.40 in         |
| Frame Length          | 4.94 in        | Shaft Diameter    | 0.500 in        |
| Shaft Extension       | 1.62 in        |                   |                 |
| Connection Drawing    | 626987-001A    | Outline Drawing   | GF2031L-S01     |