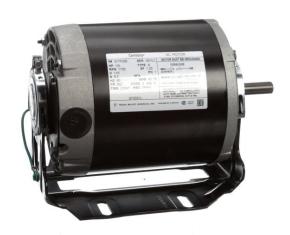

## PRODUCT INFORMATION PACKET

Model No: GF2031L Catalog No: GF2031L

Fan and Blower Motor, 1/3 HP, 1 Ph, 60 Hz, 115 V, 1800 RPM, 56Z Frame, OPEN

Regal and Century are trademarks of Regal Rexnord Corporation or one of its affiliated companies.

## Nameplate Specifications

| Output HP          | 1/3 Hp        | Output KW           | 0.25 kW       |  |
|--------------------|---------------|---------------------|---------------|--|
| Frequency          | 60 Hz         | Voltage             | 115 V         |  |
| Current            | 6.2 A         | Speed               | 1725 rpm      |  |
| Service Factor     | 1             | Phase               | 1             |  |
| Duty               | Continuous    | Insulation Class    | В             |  |
| Frame              | 56Z           | Enclosure           | Open Enclosed |  |
| Thermal Protection | No Protection | Ambient Temperature | 40 °C         |  |
| UL                 | No            | CSA                 | Υ             |  |
| CE                 | N             | Number of Speeds    | 1             |  |
|                    |               |                     |               |  |

## **Technical Specifications**

| Electrical Type       | Split Phase    | Starting Method   | Across The Line |
|-----------------------|----------------|-------------------|-----------------|
| Poles                 | 4              | Rotation          | Reversible      |
| Mounting              | Resilient Base | Drive End Bearing | Sleeve          |
| Opp Drive End Bearing | Sleeve         | Frame Material    | Rolled Steel    |
| Shaft Type            | Flat           | Overall Length    | 9.40 in         |
| Frame Length          | 4.94 in        | Shaft Diameter    | 0.500 in        |
| Shaft Extension       | 1.62 in        |                   |                 |
| Connection Drawing    | 626987-001A    | Outline Drawing   | GF2031L-S01     |