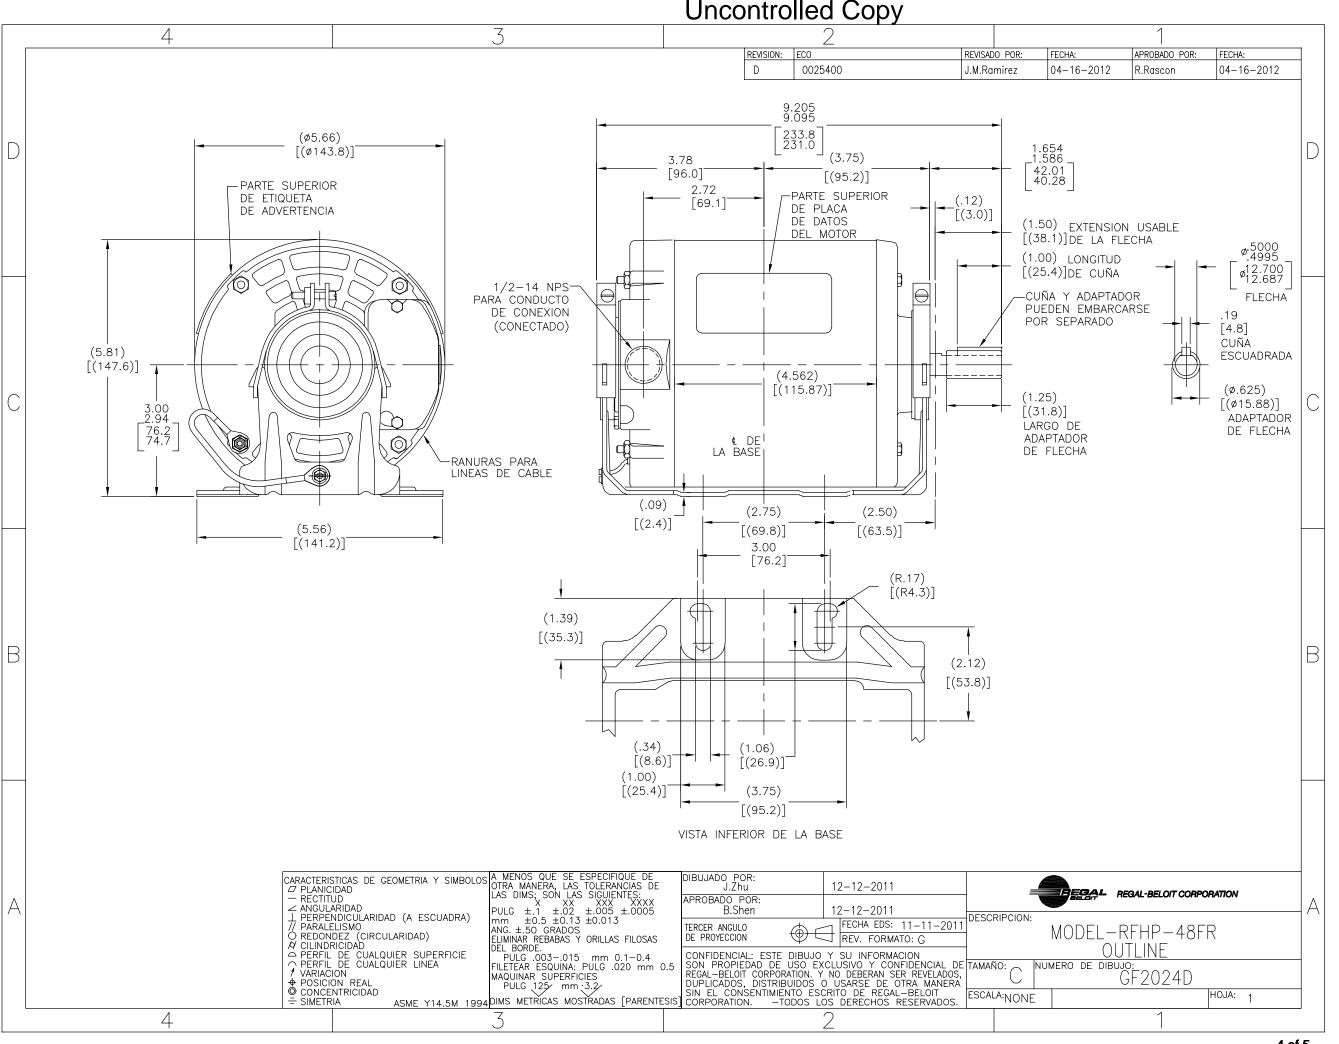

## **Technical Specifications**

| Electrical Type       | Split Phase    | Starting Method    | Across The Line |
|-----------------------|----------------|--------------------|-----------------|
| Poles                 | 4              | Rotation           | Reversible      |
| Mounting              | Resilient Base | Drive End Bearing  | Sleeve          |
| Opp Drive End Bearing | Sleeve         | Frame Material     | Rolled Steel    |
| Shaft Type            | Keyed          | Overall Length     | 9.21 in         |
| Frame Length          | 4.69 in        | Shaft Diameter     | 0.625 in        |
| Shaft Extension       | 1.5 in         |                    |                 |
| Outline Drawing       | GF2024D-S01    | Connection Drawing | 626883-001B     |