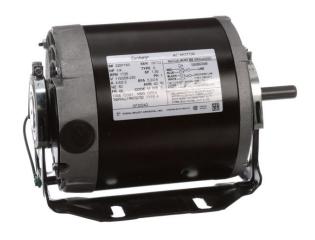

## PRODUCT INFORMATION PACKET

Model No: GF2024D Catalog No: GF2024D

Fan and Blower Motor, 1/4 HP, 1 Ph, 60 Hz, 115/208-230 V, 1800 RPM, 48 Frame, OPEN

Product Information Packet: Model No: GF2024D, Catalog No:GF2024D Fan and Blower Motor, 1/4 HP, 1 Ph, 60 Hz, 115/208-230 V, 1800 RPM, 48 Frame, OPEN

## Nameplate Specifications

| Phase              | 1          | Output HP           | 1/4 Hp        |
|--------------------|------------|---------------------|---------------|
| Output KW          | 0.19 kW    | Voltage             | 115/208-230 V |
| Speed              | 1725 rpm   | Service Factor      | 1.35          |
| Frame              | 48         | Enclosure           | Open Enclosed |
| Thermal Protection | Automatic  | Ambient Temperature | 40 °C         |
| Frequency          | 60 Hz      | Current             | 4.6/2.3 A     |
| Duty               | Continuous | Insulation Class    | В             |
| UL                 | No         | CSA                 | Υ             |
| CE                 | N          | Number of Speeds    | 1             |

## **Technical Specifications**

| Electrical Type       | Split Phase    | Starting Method    | Across The Line |
|-----------------------|----------------|--------------------|-----------------|
| Poles                 | 4              | Rotation           | Reversible      |
| Mounting              | Resilient Base | Drive End Bearing  | Sleeve          |
| Opp Drive End Bearing | Sleeve         | Frame Material     | Rolled Steel    |
| Shaft Type            | Keyed          | Overall Length     | 9.21 in         |
| Frame Length          | 4.69 in        | Shaft Diameter     | 0.625 in        |
| Shaft Extension       | 1.5 in         |                    |                 |
| Outline Drawing       | GF2024D-S01    | Connection Drawing | 626883-001B     |