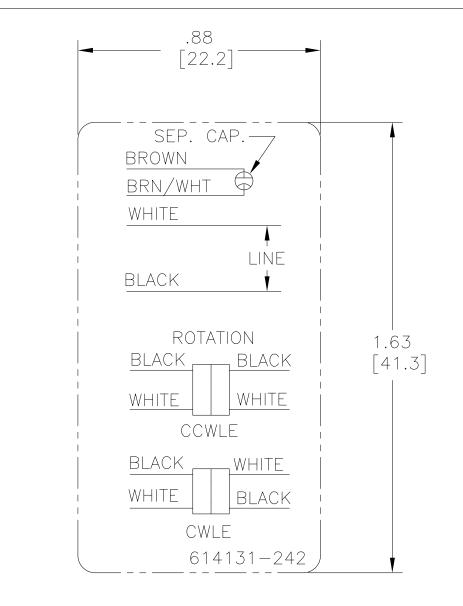

## **Technical Specifications**

| Electrical Type   | Permanent Split Capacitor | Starting Method       | Across The Line |
|-------------------|---------------------------|-----------------------|-----------------|
| Poles             | 6                         | Rotation              | Reversible      |
| Mounting          | Extended Studs            | Motor Orientation     | Any             |
| Drive End Bearing | Ball                      | Opp Drive End Bearing | Ball            |
| Frame Material    | Rolled Steel              | Shaft Type            | Double Flat     |
| Overall Length    | 12.12 in                  | Frame Length          | 4.12 in         |
| Shaft Diameter    | 0.500 in                  | Shaft Extension       | 6.5 in          |
| Outline Drawing   | FEH1026SF_FA              | Connection Drawing    | 614131-242      |

This is an uncontrolled document once printed or downloaded and is subject to change without notice. Date Created:02/16/2023

| Uncor | trolled Copy 4                                                                                                                                          |                                                                            |                                          | 3                                                 |                                                                                                                                                                                                                                                                                                                                                                                                                                                                                                                                                                                                                                                                                                                                                                                                                                                                                                                                                                                                                                                                                                                                                                                                                                                                                                                                                                                                                                                                                                                                                                                                                                                                                                                                                                                                                                                                                                                                                                                                                                                                                                                                                                                                                                                                                                                                                                                                                                                                                                                                                                 | 2                                                                                                                                                                                                                                                                                                                                                                                                                                                                                                                                                                                                                                                                                                                                                                                                                                                                                                                                                                                                                                                                                                                                                                                                                                                                                                                                                                                                                                                                                                                                                                                                                                                                                                                                                                                                                                                                                                                                                                                                                                                                                                                                                                                                                                                                                                        |                                                                                                                     |                                                                                                                                                                                         | 1                                                                                                                                    |                                                              |            |
|-------|---------------------------------------------------------------------------------------------------------------------------------------------------------|----------------------------------------------------------------------------|------------------------------------------|---------------------------------------------------|-----------------------------------------------------------------------------------------------------------------------------------------------------------------------------------------------------------------------------------------------------------------------------------------------------------------------------------------------------------------------------------------------------------------------------------------------------------------------------------------------------------------------------------------------------------------------------------------------------------------------------------------------------------------------------------------------------------------------------------------------------------------------------------------------------------------------------------------------------------------------------------------------------------------------------------------------------------------------------------------------------------------------------------------------------------------------------------------------------------------------------------------------------------------------------------------------------------------------------------------------------------------------------------------------------------------------------------------------------------------------------------------------------------------------------------------------------------------------------------------------------------------------------------------------------------------------------------------------------------------------------------------------------------------------------------------------------------------------------------------------------------------------------------------------------------------------------------------------------------------------------------------------------------------------------------------------------------------------------------------------------------------------------------------------------------------------------------------------------------------------------------------------------------------------------------------------------------------------------------------------------------------------------------------------------------------------------------------------------------------------------------------------------------------------------------------------------------------------------------------------------------------------------------------------------------------|----------------------------------------------------------------------------------------------------------------------------------------------------------------------------------------------------------------------------------------------------------------------------------------------------------------------------------------------------------------------------------------------------------------------------------------------------------------------------------------------------------------------------------------------------------------------------------------------------------------------------------------------------------------------------------------------------------------------------------------------------------------------------------------------------------------------------------------------------------------------------------------------------------------------------------------------------------------------------------------------------------------------------------------------------------------------------------------------------------------------------------------------------------------------------------------------------------------------------------------------------------------------------------------------------------------------------------------------------------------------------------------------------------------------------------------------------------------------------------------------------------------------------------------------------------------------------------------------------------------------------------------------------------------------------------------------------------------------------------------------------------------------------------------------------------------------------------------------------------------------------------------------------------------------------------------------------------------------------------------------------------------------------------------------------------------------------------------------------------------------------------------------------------------------------------------------------------------------------------------------------------------------------------------------------------|---------------------------------------------------------------------------------------------------------------------|-----------------------------------------------------------------------------------------------------------------------------------------------------------------------------------------|--------------------------------------------------------------------------------------------------------------------------------------|--------------------------------------------------------------|------------|
|       | GENERAL INFORMATION:<br>SHAFT RUNOUT:                                                                                                                   | _                                                                          | NCH LENGTH OF EXTENSION                  | REVERSING PLUC<br>BE SHIPPED CO<br>CCWLE ROTATION | NNECTED FOR                                                                                                                                                                                                                                                                                                                                                                                                                                                                                                                                                                                                                                                                                                                                                                                                                                                                                                                                                                                                                                                                                                                                                                                                                                                                                                                                                                                                                                                                                                                                                                                                                                                                                                                                                                                                                                                                                                                                                                                                                                                                                                                                                                                                                                                                                                                                                                                                                                                                                                                                                     | -                                                                                                                                                                                                                                                                                                                                                                                                                                                                                                                                                                                                                                                                                                                                                                                                                                                                                                                                                                                                                                                                                                                                                                                                                                                                                                                                                                                                                                                                                                                                                                                                                                                                                                                                                                                                                                                                                                                                                                                                                                                                                                                                                                                                                                                                                                        |                                                                                                                     | ±.08[2.0]<br>11.24<br>[285.5]                                                                                                                                                           |                                                                                                                                      |                                                              |            |
| D     | BEARINGS:                                                                                                                                               | BALL                                                                       |                                          | \ то соммоі                                       | RNING/CONNECTIO<br>N LEAD (WHITE) A<br>ROM MOTOR (ADH                                                                                                                                                                                                                                                                                                                                                                                                                                                                                                                                                                                                                                                                                                                                                                                                                                                                                                                                                                                                                                                                                                                                                                                                                                                                                                                                                                                                                                                                                                                                                                                                                                                                                                                                                                                                                                                                                                                                                                                                                                                                                                                                                                                                                                                                                                                                                                                                                                                                                                           | APPROX                                                                                                                                                                                                                                                                                                                                                                                                                                                                                                                                                                                                                                                                                                                                                                                                                                                                                                                                                                                                                                                                                                                                                                                                                                                                                                                                                                                                                                                                                                                                                                                                                                                                                                                                                                                                                                                                                                                                                                                                                                                                                                                                                                                                                                                                                                   | 4.74<br>[120.4]                                                                                                     | ±.0<br>6.50<br>[165.1]                                                                                                                                                                  | 8[2.0]<br>                                                                                                                           | [                                                            | D          |
|       | MOUNTING<br>POSITION:                                                                                                                                   | ALL ANGLE                                                                  |                                          |                                                   | REV.                                                                                                                                                                                                                                                                                                                                                                                                                                                                                                                                                                                                                                                                                                                                                                                                                                                                                                                                                                                                                                                                                                                                                                                                                                                                                                                                                                                                                                                                                                                                                                                                                                                                                                                                                                                                                                                                                                                                                                                                                                                                                                                                                                                                                                                                                                                                                                                                                                                                                                                                                            | .718±.03<br>[18.24±.8]                                                                                                                                                                                                                                                                                                                                                                                                                                                                                                                                                                                                                                                                                                                                                                                                                                                                                                                                                                                                                                                                                                                                                                                                                                                                                                                                                                                                                                                                                                                                                                                                                                                                                                                                                                                                                                                                                                                                                                                                                                                                                                                                                                                                                                                                                   |                                                                                                                     | .44<br>[11.0]                                                                                                                                                                           |                                                                                                                                      |                                                              |            |
|       | ELECTRICAL DATA:<br>OVERLOAD<br>PROTECTOR:                                                                                                              | AUTOMATIC RESET (T.I.                                                      | 7AM 304)                                 |                                                   | (ADHES<br>Ø5.70<br>[Ø144.8]<br>MAX.                                                                                                                                                                                                                                                                                                                                                                                                                                                                                                                                                                                                                                                                                                                                                                                                                                                                                                                                                                                                                                                                                                                                                                                                                                                                                                                                                                                                                                                                                                                                                                                                                                                                                                                                                                                                                                                                                                                                                                                                                                                                                                                                                                                                                                                                                                                                                                                                                                                                                                                             | 3X 90'                                                                                                                                                                                                                                                                                                                                                                                                                                                                                                                                                                                                                                                                                                                                                                                                                                                                                                                                                                                                                                                                                                                                                                                                                                                                                                                                                                                                                                                                                                                                                                                                                                                                                                                                                                                                                                                                                                                                                                                                                                                                                                                                                                                                                                                                                                   | 4.075                                                                                                               | TOP OF STICKE<br>WARNING (ADHI<br>TOP OF STICK<br>HEATMASTER<br>(ADHESIVE)<br>5.50<br>[139.]<br>USABLE                                                                                  | ESIVE)                                                                                                                               | ø.5000 <u>+</u> .0000<br>ø12.700 <u>+</u> .000<br>0.010      |            |
| С     | LINE LEADS:<br>REVERSING PLUGS:                                                                                                                         | NO. 18 GA., .06 [1.5]                                                      |                                          | LEAD<br>LENGTH<br>LEAD<br>LEAD<br>LENGTH          |                                                                                                                                                                                                                                                                                                                                                                                                                                                                                                                                                                                                                                                                                                                                                                                                                                                                                                                                                                                                                                                                                                                                                                                                                                                                                                                                                                                                                                                                                                                                                                                                                                                                                                                                                                                                                                                                                                                                                                                                                                                                                                                                                                                                                                                                                                                                                                                                                                                                                                                                                                 |                                                                                                                                                                                                                                                                                                                                                                                                                                                                                                                                                                                                                                                                                                                                                                                                                                                                                                                                                                                                                                                                                                                                                                                                                                                                                                                                                                                                                                                                                                                                                                                                                                                                                                                                                                                                                                                                                                                                                                                                                                                                                                                                                                                                                                                                                                          |                                                                                                                     | WATER SL                                                                                                                                                                                | 2/                                                                                                                                   | .453±.005<br>1.51±.13]                                       | $\bigcirc$ |
|       | GROUND LEAD:                                                                                                                                            | NO. 18 GA., .03 [.8] TH                                                    | HK. (GREEN) INSUL.                       |                                                   | WELDING                                                                                                                                                                                                                                                                                                                                                                                                                                                                                                                                                                                                                                                                                                                                                                                                                                                                                                                                                                                                                                                                                                                                                                                                                                                                                                                                                                                                                                                                                                                                                                                                                                                                                                                                                                                                                                                                                                                                                                                                                                                                                                                                                                                                                                                                                                                                                                                                                                                                                                                                                         | (.88)<br>[(22.4)]<br>(4X Ø.134/.130 [%                                                                                                                                                                                                                                                                                                                                                                                                                                                                                                                                                                                                                                                                                                                                                                                                                                                                                                                                                                                                                                                                                                                                                                                                                                                                                                                                                                                                                                                                                                                                                                                                                                                                                                                                                                                                                                                                                                                                                                                                                                                                                                                                                                                                                                                                   | ¢3.4/3.3] .81                                                                                                       | ON A Ø5                                                                                                                                                                                 | Fl<br>2 NC-2A THD'S.<br>.20[ø132.0±1.5]<br>APART. BOTH END                                                                           | AT S                                                         |            |
| B     | SAMPLE SM19-425<br>NAMEPLATE DATA:<br>MODEL NO.: 5KCP39HGD<br>CUST. P/N: FEH1026SF<br>HP: 1/4<br>ROT.: REVERSIBLE<br>RPM: 1075<br>TYPE: UF<br>FRAME: 48 | EXTERNAL CON<br>DIAGRAM<br>D678S SEP. C/<br><u>BROWN</u><br><u>BRN/WHT</u> |                                          | G                                                 | 4X 45'                                                                                                                                                                                                                                                                                                                                                                                                                                                                                                                                                                                                                                                                                                                                                                                                                                                                                                                                                                                                                                                                                                                                                                                                                                                                                                                                                                                                                                                                                                                                                                                                                                                                                                                                                                                                                                                                                                                                                                                                                                                                                                                                                                                                                                                                                                                                                                                                                                                                                                                                                          | PROTRUDE                                                                                                                                                                                                                                                                                                                                                                                                                                                                                                                                                                                                                                                                                                                                                                                                                                                                                                                                                                                                                                                                                                                                                                                                                                                                                                                                                                                                                                                                                                                                                                                                                                                                                                                                                                                                                                                                                                                                                                                                                                                                                                                                                                                                                                                                                                 | [20.5]<br>MAX.                                                                                                      |                                                                                                                                                                                         | NOTES:<br>1. ATTACH INSTRU<br>69P9–3 ONTO SHAF<br>[25] FROM WATER 2                                                                  | T APPROX. 1.0"                                               | В          |
|       | VOLTS: 460<br>PH: 1<br>AMPS: 1.0<br>HZ: 60<br>INS.: F<br>AMB: 70°C<br>DUTY: AIR OVER<br>CAP.: 7.5 MFD/370 V                                             |                                                                            | LINE<br>N<br>BLACK<br>WHITE              | (GROUND)<br>BLACK/WHITE                           | 12.0/13.0<br>[305/330]<br>3.0/5.0<br>[76/127]<br>48.0/51.0<br>1219/1295]                                                                                                                                                                                                                                                                                                                                                                                                                                                                                                                                                                                                                                                                                                                                                                                                                                                                                                                                                                                                                                                                                                                                                                                                                                                                                                                                                                                                                                                                                                                                                                                                                                                                                                                                                                                                                                                                                                                                                                                                                                                                                                                                                                                                                                                                                                                                                                                                                                                                                        | #10 EYELET<br>REVERSING PLUG<br>.25 [6.4] FLAG                                                                                                                                                                                                                                                                                                                                                                                                                                                                                                                                                                                                                                                                                                                                                                                                                                                                                                                                                                                                                                                                                                                                                                                                                                                                                                                                                                                                                                                                                                                                                                                                                                                                                                                                                                                                                                                                                                                                                                                                                                                                                                                                                                                                                                                           | PROVIDES TECH<br>OUR CUSTOMER<br>SINCE RBC DOI<br>DATA CONCER<br>APPLICATION C<br>SUITABILITY OF<br>APPLICATION MUS | CORPORATION (RBC)<br>NICAL ASSISTANCE TO<br>S IN SEVERAL AREAS.<br>ES NOT RECEIVE ALL<br>NING THE USE AND<br>D' THE MOTOR, THE<br>THE MOTOR FOR THE<br>ST BE DETERMINED BY<br>CUSTOMER. | 2. DISTRIBUTION S<br>P/N: FEH1026SF GI<br>P/N: 4ME14.<br>3. 4X SCREWS N1<br>4X HEX NUTS N235<br>PUT IN A POLYBAG.<br>4. ALL LABEL RE | ERVICE CUST.<br>RAINGER CUST.<br>94P1504B9 &<br>8P15B9 TO BE |            |
|       | THERMALLY PROTECTED                                                                                                                                     |                                                                            | <u>WHITE</u><br><u>BLACK</u><br>4131–242 | WHITE [                                           | 48.0/51.0<br>1219/1295]<br>48.0/51.0<br>1219/1295]<br>48.0/51.0                                                                                                                                                                                                                                                                                                                                                                                                                                                                                                                                                                                                                                                                                                                                                                                                                                                                                                                                                                                                                                                                                                                                                                                                                                                                                                                                                                                                                                                                                                                                                                                                                                                                                                                                                                                                                                                                                                                                                                                                                                                                                                                                                                                                                                                                                                                                                                                                                                                                                                 | .25 [6.4] FLAG<br>.50 [12.7] SKIN                                                                                                                                                                                                                                                                                                                                                                                                                                                                                                                                                                                                                                                                                                                                                                                                                                                                                                                                                                                                                                                                                                                                                                                                                                                                                                                                                                                                                                                                                                                                                                                                                                                                                                                                                                                                                                                                                                                                                                                                                                                                                                                                                                                                                                                                        | DIMENSIONS WITH<br>FOR REF                                                                                          | OLE ENCLOSED                                                                                                                                                                            | 5. SPRING SHIM                                                                                                                       | IN OLE SIDE                                                  |            |
| A     | MADE IN INDIA                                                                                                                                           | 014                                                                        | + I - J I - Z + Z                        | COLOR                                             | 1219/1295]<br>LENGTH<br>LEAD DATA<br>AWING REVISION REVISION BY<br>MG<br>APPROVED BY                                                                                                                                                                                                                                                                                                                                                                                                                                                                                                                                                                                                                                                                                                                                                                                                                                                                                                                                                                                                                                                                                                                                                                                                                                                                                                                                                                                                                                                                                                                                                                                                                                                                                                                                                                                                                                                                                                                                                                                                                                                                                                                                                                                                                                                                                                                                                                                                                                                                            | .50 [12.7] SKIN<br>TERMINAL OR<br>STRIP LENGTH                                                                                                                                                                                                                                                                                                                                                                                                                                                                                                                                                                                                                                                                                                                                                                                                                                                                                                                                                                                                                                                                                                                                                                                                                                                                                                                                                                                                                                                                                                                                                                                                                                                                                                                                                                                                                                                                                                                                                                                                                                                                                                                                                                                                                                                           | MAIN FRAME -<br>END FRAME -<br>END FRAME -                                                                          | OLE ENCLOSED<br>LE ENCLOSED<br>LE ENCLOSED<br>NCLOSURE<br>WIN BY:<br>E: REGA                                                                                                            | CUSTOMER                                                                                                                             |                                                              | А          |
|       |                                                                                                                                                         |                                                                            |                                          | ECC                                               | CO216351 LS<br>DESCRIPTION<br>ERGY CONSERVATIONIST<br>CONVERT RECH RECT MERCA<br>CONVERT RECH RECT MERCA<br>RECOMPAREMENT AND RECT MERCA<br>RECOMPAREMENT AND RECOMPAREMENT<br>RECOMPAREMENT AND RECOMPAREMENT<br>RECOMPAREMENT<br>DEVENSION AND RECOMPAREMENT<br>RECOMPAREMENT<br>RECOMPAREMENT<br>RECOMPAREMENT<br>RECOMPAREMENT<br>RECOMPAREMENT<br>RECOMPAREMENT<br>RECOMPAREMENT<br>RECOMPAREMENT<br>RECOMPAREMENT<br>RECOMPAREMENT<br>RECOMPAREMENT<br>RECOMPAREMENT<br>RECOMPAREMENT<br>RECOMPAREMENT<br>RECOMPAREMENT<br>RECOMPAREMENT<br>RECOMPAREMENT<br>RECOMPAREMENT<br>RECOMPAREMENT<br>RECOMPAREMENT<br>RECOMPAREMENT<br>RECOMPAREMENT<br>RECOMPAREMENT<br>RECOMPAREMENT<br>RECOMPAREMENT<br>RECOMPAREMENT<br>RECOMPAREMENT<br>RECOMPAREMENT<br>RECOMPAREMENT<br>RECOMPAREMENT<br>RECOMPAREMENT<br>RECOMPAREMENT<br>RECOMPAREMENT<br>RECOMPAREMENT<br>RECOMPAREMENT<br>RECOMPAREMENT<br>RECOMPAREMENT<br>RECOMPAREMENT<br>RECOMPAREMENT<br>RECOMPAREMENT<br>RECOMPAREMENT<br>RECOMPAREMENT<br>RECOMPAREMENT<br>RECOMPAREMENT<br>RECOMPAREMENT<br>RECOMPAREMENT<br>RECOMPAREMENT<br>RECOMPAREMENT<br>RECOMPAREMENT<br>RECOMPAREMENT<br>RECOMPAREMENT<br>RECOMPAREMENT<br>RECOMPAREMENT<br>RECOMPAREMENT<br>RECOMPAREMENT<br>RECOMPAREMENT<br>RECOMPAREMENT<br>RECOMPAREMENT<br>RECOMPAREMENT<br>RECOMPAREMENT<br>RECOMPAREMENT<br>RECOMPAREMENT<br>RECOMPAREMENT<br>RECOMPAREMENT<br>RECOMPAREMENT<br>RECOMPAREMENT<br>RECOMPAREMENT<br>RECOMPAREMENT<br>RECOMPAREMENT<br>RECOMPAREMENT<br>RECOMPAREMENT<br>RECOMPAREMENT<br>RECOMPAREMENT<br>RECOMPAREMENT<br>RECOMPAREMENT<br>RECOMPAREMENT<br>RECOMPAREMENT<br>RECOMPAREMENT<br>RECOMPAREMENT<br>RECOMPAREMENT<br>RECOMPAREMENT<br>RECOMPAREMENT<br>RECOMPAREMENT<br>RECOMPAREMENT<br>RECOMPAREMENT<br>RECOMPAREMENT<br>RECOMPAREMENT<br>RECOMPAREMENT<br>RECOMPAREMENT<br>RECOMPAREMENT<br>RECOMPAREMENT<br>RECOMPAREMENT<br>RECOMPAREMENT<br>RECOMPAREMENT<br>RECOMPAREMENT<br>RECOMPAREMENT<br>RECOMPAREMENT<br>RECOMPAREMENT<br>RECOMPAREMENT<br>RECOMPAREMENT<br>RECOMPAREMENT<br>RECOMPAREMENT<br>RECOMPAREMENT<br>RECOMPAREMENT<br>RECOMPAREMENT<br>RECOMPAREMENT<br>RECOMPAREMENT<br>RECOMPAREMENT<br>RECOMPAREMENT<br>RECOMPAREMENT<br>RECOMPAREMENT<br>RECOMPAREMENT<br>RECOMPAREMENT<br>RECOMPAREMENT<br>RECOMPAREMENT<br>RECOMPAREMENT<br>RECOMPAREMENT<br>RECOMPAREMENT<br>RECOMPAREMENT<br>RECOMPAREMENT<br>RECOMPAREMENT<br>RECOMPAREMENT<br>RECOMPAREMENT<br>RECOMPAREMENT<br>RECOMPAREMENT<br>RECOMPAREMENT<br>RECOMPAREMENT<br>RECOMPAREMENT<br>RECOMPAREMENT<br>RECOMPAREMEN | IG-04-22<br>STICKER IS REMOVED<br>NC. AL BOTT RESPICT<br>DOUBLE OF THE SERVICE<br>DOUBLE OF THE SERVICE<br>DOUBLE OF THE SERVICE<br>DOUBLE OF THE SERVICE<br>THE OF THE SERVICE OF THE<br>DOUBLE OF THE SERVICE<br>THE OF THE SERVICE OF THE<br>DOUBLE OF THE SERVICE<br>THE OF THE SERVICE OF THE<br>SERVICE OF THE SERVICE<br>THE SERVICE OF THE SERVICE<br>SERVICE OF THE SERVI | LS<br>DAI<br>13.<br>PRI                                                                                             | REGA   TI.19   PROVED BY:   DESCRIPTIC   TI.19   DESCRIPTIC   TI.19   DESCRIPTIC   RD ANGLE   OLOCECTION   SIZE [DWG]                                                                   | MODEL-RFHP-<br>OUTLINE                                                                                                               | -48FR                                                        |            |
|       | 4                                                                                                                                                       |                                                                            |                                          | 3                                                 |                                                                                                                                                                                                                                                                                                                                                                                                                                                                                                                                                                                                                                                                                                                                                                                                                                                                                                                                                                                                                                                                                                                                                                                                                                                                                                                                                                                                                                                                                                                                                                                                                                                                                                                                                                                                                                                                                                                                                                                                                                                                                                                                                                                                                                                                                                                                                                                                                                                                                                                                                                 |                                                                                                                                                                                                                                                                                                                                                                                                                                                                                                                                                                                                                                                                                                                                                                                                                                                                                                                                                                                                                                                                                                                                                                                                                                                                                                                                                                                                                                                                                                                                                                                                                                                                                                                                                                                                                                                                                                                                                                                                                                                                                                                                                                                                                                                                                                          | <b>3 of 4</b>                                                                                                       |                                                                                                                                                                                         | 1                                                                                                                                    | <u> </u>                                                     |            |