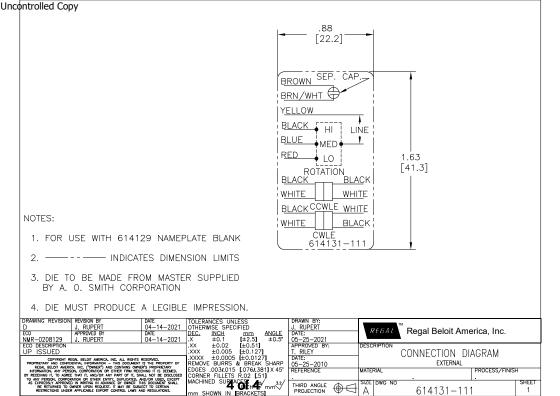

## **Technical Specifications**

| Electrical Type    | Permanent Split Capacitor | Starting Method       | Across The Line |
|--------------------|---------------------------|-----------------------|-----------------|
| Poles              | 6                         | Rotation              | Reversible      |
| Mounting           | Resilient Rings           | Motor Orientation     | Horizontal      |
| Drive End Bearing  | Ball                      | Opp Drive End Bearing | Ball            |
| Frame Material     | Rolled Steel              | Shaft Type            | Double Flat     |
| Overall Length     | 12.74 in                  | Frame Length          | 5.25 in         |
| Shaft Diameter     | 0.500 in                  | Shaft Extension       | 6.4 in          |
| Connection Drawing | 614131-111                | Outline Drawing       | BDL1106_FA      |