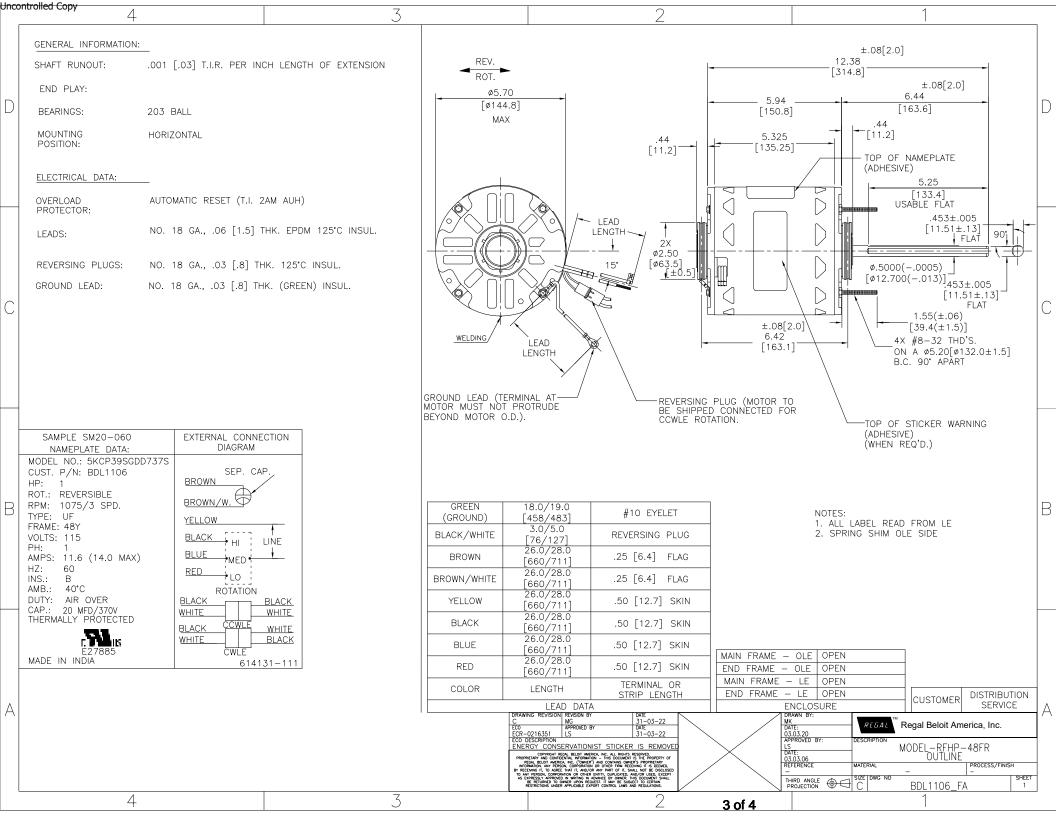

## Nameplate Specifications

| Output HP                  | 1 Hp            | Output KW                | 0.75 kW          |  |
|----------------------------|-----------------|--------------------------|------------------|--|
| Frequency                  | 60 Hz           | Voltage                  | 115 V            |  |
| Current                    | 11.6 A          | Speed                    | 1075 rpm         |  |
| Service Factor             | 1               | Phase                    | 1                |  |
| Efficiency                 | 60.6 %          | Duty                     | Air Over         |  |
|                            |                 |                          |                  |  |
| Insulation Class           | В               | Frame                    | 48Y              |  |
| Insulation Class Enclosure | B Open Enclosed | Frame Thermal Protection | 48Y<br>Automatic |  |
|                            |                 |                          |                  |  |
| Enclosure                  | Open Enclosed   | Thermal Protection       | Automatic        |  |

## **Technical Specifications**

| Electrical Type    | Permanent Split Capacitor | Starting Method       | Across The Line |
|--------------------|---------------------------|-----------------------|-----------------|
| Poles              | 6                         | Rotation              | Reversible      |
| Mounting           | Resilient Rings           | Motor Orientation     | Horizontal      |
| Drive End Bearing  | Ball                      | Opp Drive End Bearing | Ball            |
| Frame Material     | Rolled Steel              | Shaft Type            | Double Flat     |
| Overall Length     | 12.74 in                  | Frame Length          | 5.25 in         |
| Shaft Diameter     | 0.500 in                  | Shaft Extension       | 6.4 in          |
| Connection Drawing | 614131-111                | Outline Drawing       | BDL1106_FA      |