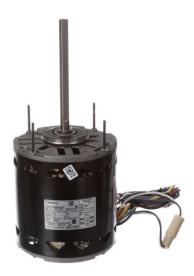

## PRODUCT INFORMATION PACKET

Model No: BDL1106 Catalog No: BDL1106

Fan and Blower Motor, 1 HP, 1 Ph, 60 Hz, 115 V, 1075 RPM, 3 Speed, 48 Frame, OPEN

Regal and Century are trademarks of Regal Rexnord Corporation or one of its affiliated companies.

## Nameplate Specifications

| Output HP                  | 1 Hp            | Output KW                | 0.75 kW          |  |
|----------------------------|-----------------|--------------------------|------------------|--|
| Frequency                  | 60 Hz           | Voltage                  | 115 V            |  |
| Current                    | 11.6 A          | Speed                    | 1075 rpm         |  |
| Service Factor             | 1               | Phase                    | 1                |  |
| Efficiency                 | 60.6 %          | Duty                     | Air Over         |  |
|                            |                 |                          |                  |  |
| Insulation Class           | В               | Frame                    | 48Y              |  |
| Insulation Class Enclosure | B Open Enclosed | Frame Thermal Protection | 48Y<br>Automatic |  |
|                            |                 |                          |                  |  |
| Enclosure                  | Open Enclosed   | Thermal Protection       | Automatic        |  |

## **Technical Specifications**

| Electrical Type    | Permanent Split Capacitor | Starting Method       | Across The Line |
|--------------------|---------------------------|-----------------------|-----------------|
| Poles              | 6                         | Rotation              | Reversible      |
| Mounting           | Resilient Rings           | Motor Orientation     | Horizontal      |
| Drive End Bearing  | Ball                      | Opp Drive End Bearing | Ball            |
| Frame Material     | Rolled Steel              | Shaft Type            | Double Flat     |
| Overall Length     | 12.74 in                  | Frame Length          | 5.25 in         |
| Shaft Diameter     | 0.500 in                  | Shaft Extension       | 6.4 in          |
| Connection Drawing | 614131-111                | Outline Drawing       | BDL1106_FA      |