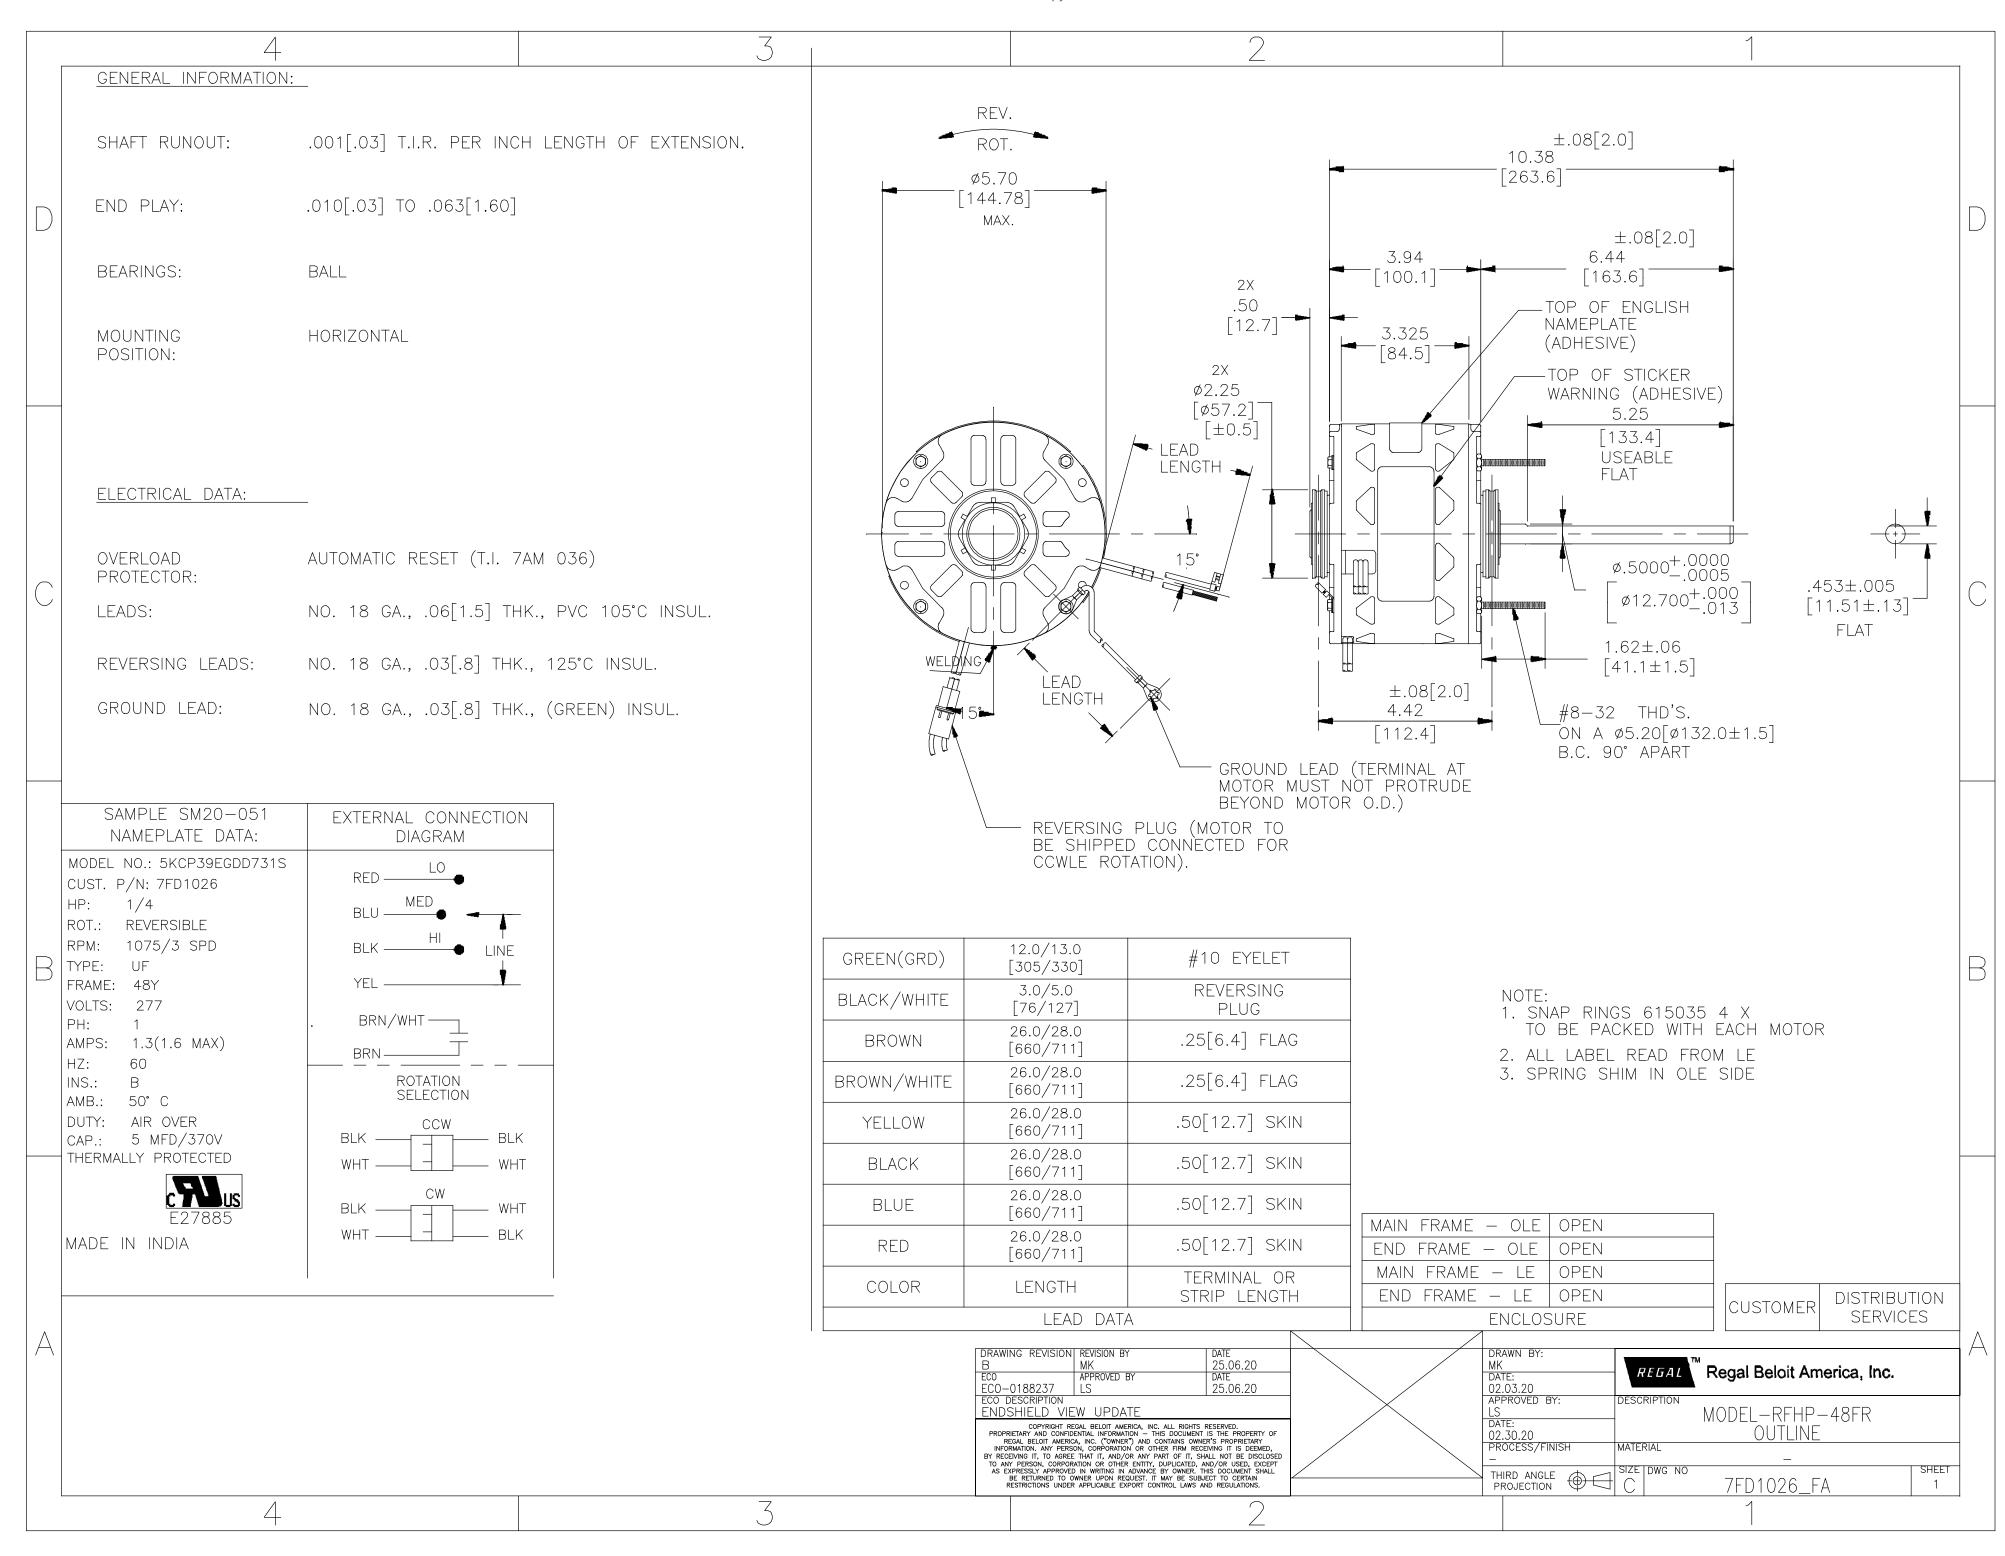

## PRODUCT INFORMATION PACKET

Model No: 7FD1026 Catalog No: 7FD1026

Fan and Blower Motor, 1/4 HP, 1 Ph, 60 Hz, 277 V, 1075 RPM, 3 Speed, 48 Frame, OPEN

Product Information Packet: Model No: 7FD1026, Catalog No:7FD1026 Fan and Blower Motor, 1/4 HP, 1 Ph, 60 Hz, 277 V, 1075 RPM, 3 Speed, 48 Frame, OPEN

## Nameplate Specifications

| Phase              | 1          | Output HP           | 1/4 Hp        |
|--------------------|------------|---------------------|---------------|
| Output KW          | 0.19 kW    | Voltage             | 277 V         |
| Speed              | 1075 rpm   | Service Factor      | 1             |
| Frame              | 48Y        | Enclosure           | Open Enclosed |
| Thermal Protection | Automatic  | Ambient Temperature | 50 °C         |
| Frequency          | 60 Hz      | Current             | 1.3 A         |
| Duty               | Air Over   | Insulation Class    | В             |
| UL                 | Recognized | CSA                 | Υ             |
| CE                 | N          | Number of Speeds    | 3             |

## **Technical Specifications**

| Electrical Type   | Permanent Split Capacitor     | Starting Method       | Across The Line |
|-------------------|-------------------------------|-----------------------|-----------------|
| Poles             | 6                             | Rotation              | Reversible      |
| Mounting          | Resilient Ring/Extended Studs | Motor Orientation     | Horizontal      |
| Drive End Bearing | Ball                          | Opp Drive End Bearing | Ball            |
| Frame Material    | Rolled Steel                  | Shaft Type            | Flat            |
| Overall Length    | 10.80 in                      | Frame Length          | 3.25 in         |
| Shaft Diameter    | 0.500 in                      | Shaft Extension       | 6.4 in          |
| Outline Drawing   | 7FD1026_FA                    |                       |                 |