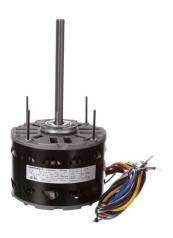

## PRODUCT INFORMATION PACKET

Model No: 7FD1026 Catalog No: 7FD1026

Fan and Blower Motor, 1/4 HP, 1 Ph, 60 Hz, 277 V, 1075 RPM, 3 Speed, 48 Frame, OPEN

Product Information Packet: Model No: 7FD1026, Catalog No:7FD1026 Fan and Blower Motor, 1/4 HP, 1 Ph, 60 Hz, 277 V, 1075 RPM, 3 Speed, 48 Frame, OPEN

## Nameplate Specifications

| Phase              | 1          | Output HP           | 1/4 Hp        |
|--------------------|------------|---------------------|---------------|
| Output KW          | 0.19 kW    | Voltage             | 277 V         |
| Speed              | 1075 rpm   | Service Factor      | 1             |
| Frame              | 48Y        | Enclosure           | Open Enclosed |
| Thermal Protection | Automatic  | Ambient Temperature | 50 °C         |
| Frequency          | 60 Hz      | Current             | 1.3 A         |
| Duty               | Air Over   | Insulation Class    | В             |
| UL                 | Recognized | CSA                 | Υ             |
| CE                 | N          | Number of Speeds    | 3             |

## **Technical Specifications**

| Electrical Type   | Permanent Split Capacitor     | Starting Method       | Across The Line |
|-------------------|-------------------------------|-----------------------|-----------------|
| Poles             | 6                             | Rotation              | Reversible      |
| Mounting          | Resilient Ring/Extended Studs | Motor Orientation     | Horizontal      |
| Drive End Bearing | Ball                          | Opp Drive End Bearing | Ball            |
| Frame Material    | Rolled Steel                  | Shaft Type            | Flat            |
| Overall Length    | 10.80 in                      | Frame Length          | 3.25 in         |
| Shaft Diameter    | 0.500 in                      | Shaft Extension       | 6.4 in          |
| Outline Drawing   | 7FD1026_FA                    |                       |                 |