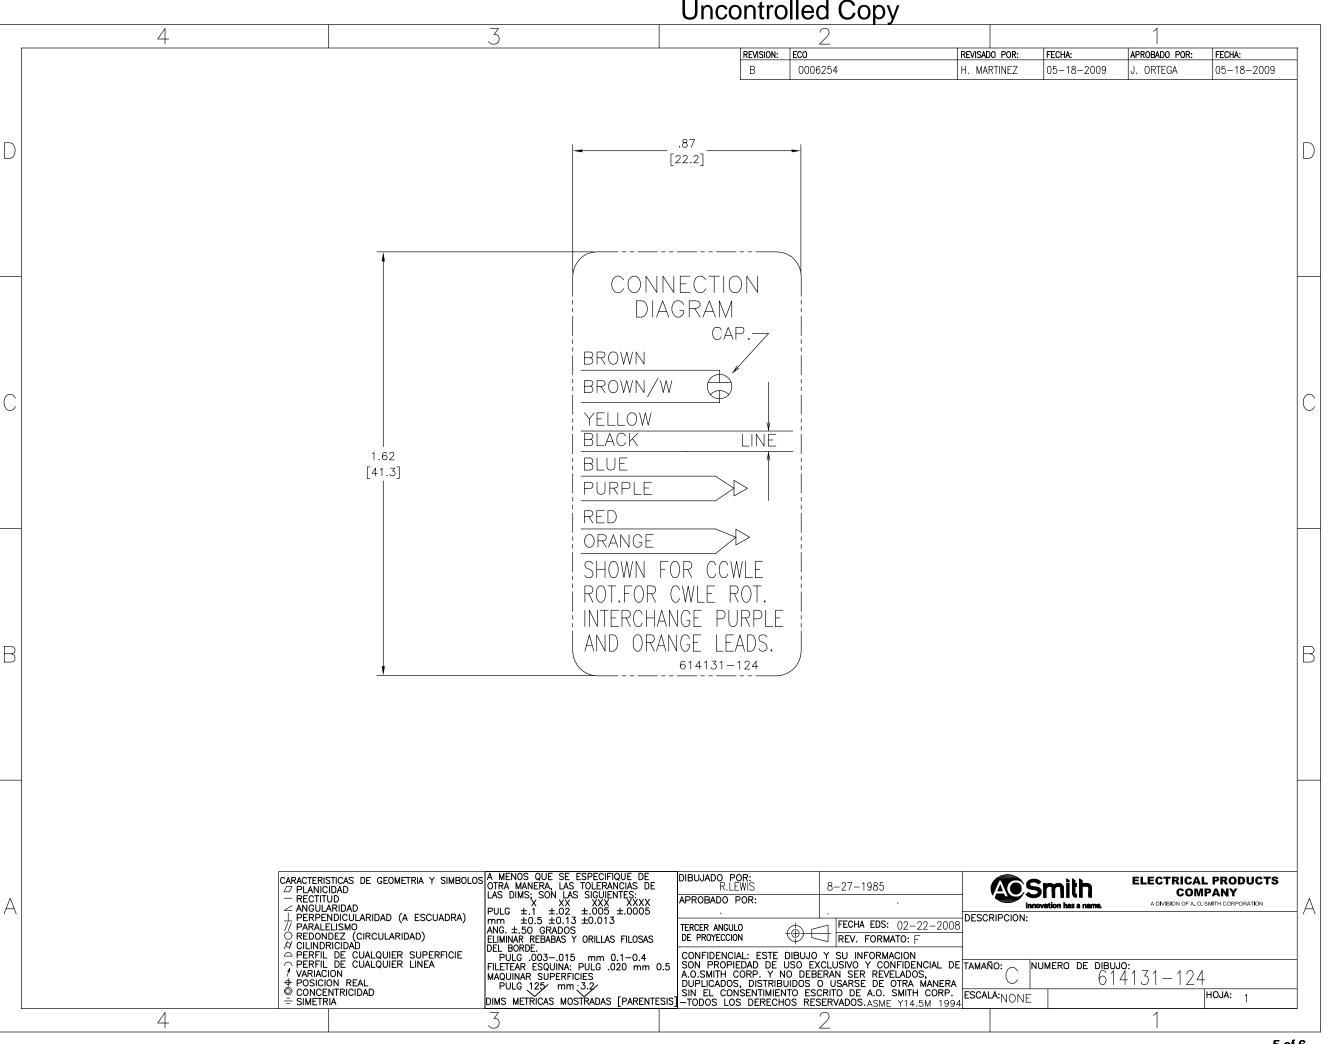

## **Technical Specifications**

| Electrical Type    | Permanent Split Capacitor | Starting Method       | Across The Line |
|--------------------|---------------------------|-----------------------|-----------------|
| Poles              | 6                         | Rotation              | Reversible      |
| Mounting           | Resilient Rings           | Motor Orientation     | Horizontal      |
| Drive End Bearing  | Sleeve                    | Opp Drive End Bearing | Sleeve          |
| Frame Material     | Rolled Steel              | Shaft Type            | Flat            |
| Overall Length     | 8.10 in                   | Frame Length          | 4.00 in         |
| Shaft Diameter     | 0.500 in                  | Shaft Extension       | 3 in            |
| Connection Drawing | 614131-124                | Outline Drawing       | US1036NB-S01    |