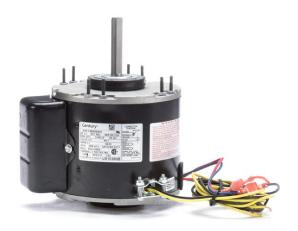

## PRODUCT INFORMATION PACKET

Model No: US1036NB Catalog No: US1036NB

Unit Heater Motor, 1/3 HP, 1 Ph, 60 Hz, 115 V, 1075 RPM, 1 Speed, 48 Frame, ENCLOSED

Product Information Packet: Model No: US1036NB, Catalog No:US1036NB Unit Heater Motor, 1/3 HP, 1 Ph, 60 Hz, 115 V, 1075 RPM, 1 Speed, 48 Frame, ENCLOSED

## Nameplate Specifications

| Output HP          | 1/3 Hp     | Output KW           | 0.25 kW          |
|--------------------|------------|---------------------|------------------|
| Frequency          | 60 Hz      | Voltage             | 115 V            |
| Current            | 5.3 A      | Speed               | 1075 rpm         |
| Service Factor     | 1          | Phase               | 1                |
| Duty               | Air Over   | Insulation Class    | A                |
| Frame              | 48Y        | Enclosure           | Totally Enclosed |
| Thermal Protection | Automatic  | Ambient Temperature | 40 °C            |
| UL                 | Recognized | CSA                 | Υ                |
| CE                 | N          | Number of Speeds    | 1                |

## **Technical Specifications**

| Electrical Type    | Permanent Split Capacitor | Starting Method       | Across The Line |
|--------------------|---------------------------|-----------------------|-----------------|
| Poles              | 6                         | Rotation              | Reversible      |
| Mounting           | Resilient Rings           | Motor Orientation     | Horizontal      |
| Drive End Bearing  | Sleeve                    | Opp Drive End Bearing | Sleeve          |
| Frame Material     | Rolled Steel              | Shaft Type            | Flat            |
| Overall Length     | 8.10 in                   | Frame Length          | 4.00 in         |
| Shaft Diameter     | 0.500 in                  | Shaft Extension       | 3 in            |
| Connection Drawing | 614131-124                | Outline Drawing       | US1036NB-S01    |