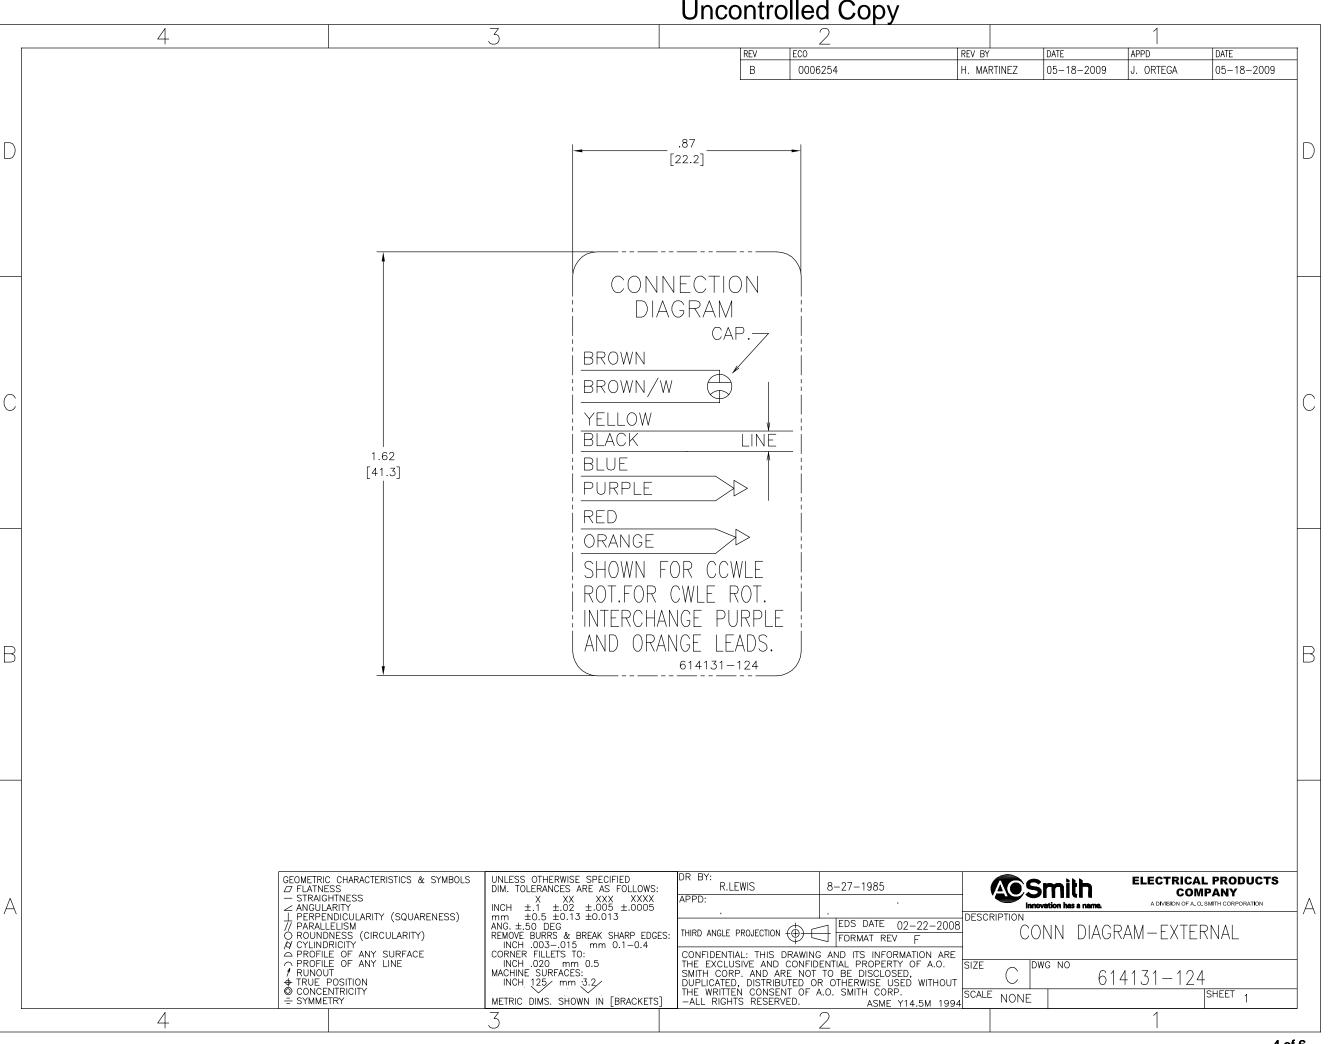

## **Technical Specifications**

| Electrical Type    | Permanent Split Capacitor | Starting Method       | Across The Line |
|--------------------|---------------------------|-----------------------|-----------------|
| Poles              | 6                         | Rotation              | Reversible      |
| Mounting           | Resilient Rings           | Motor Orientation     | Horizontal      |
| Drive End Bearing  | Sleeve                    | Opp Drive End Bearing | Sleeve          |
| Frame Material     | Rolled Steel              | Shaft Type            | Flat            |
| Overall Length     | 8.10 in                   | Frame Length          | 4.00 in         |
| Shaft Diameter     | 0.500 in                  | Shaft Extension       | 3 in            |
| Connection Drawing | 614131-124                | Outline Drawing       | US1036NB-S01    |