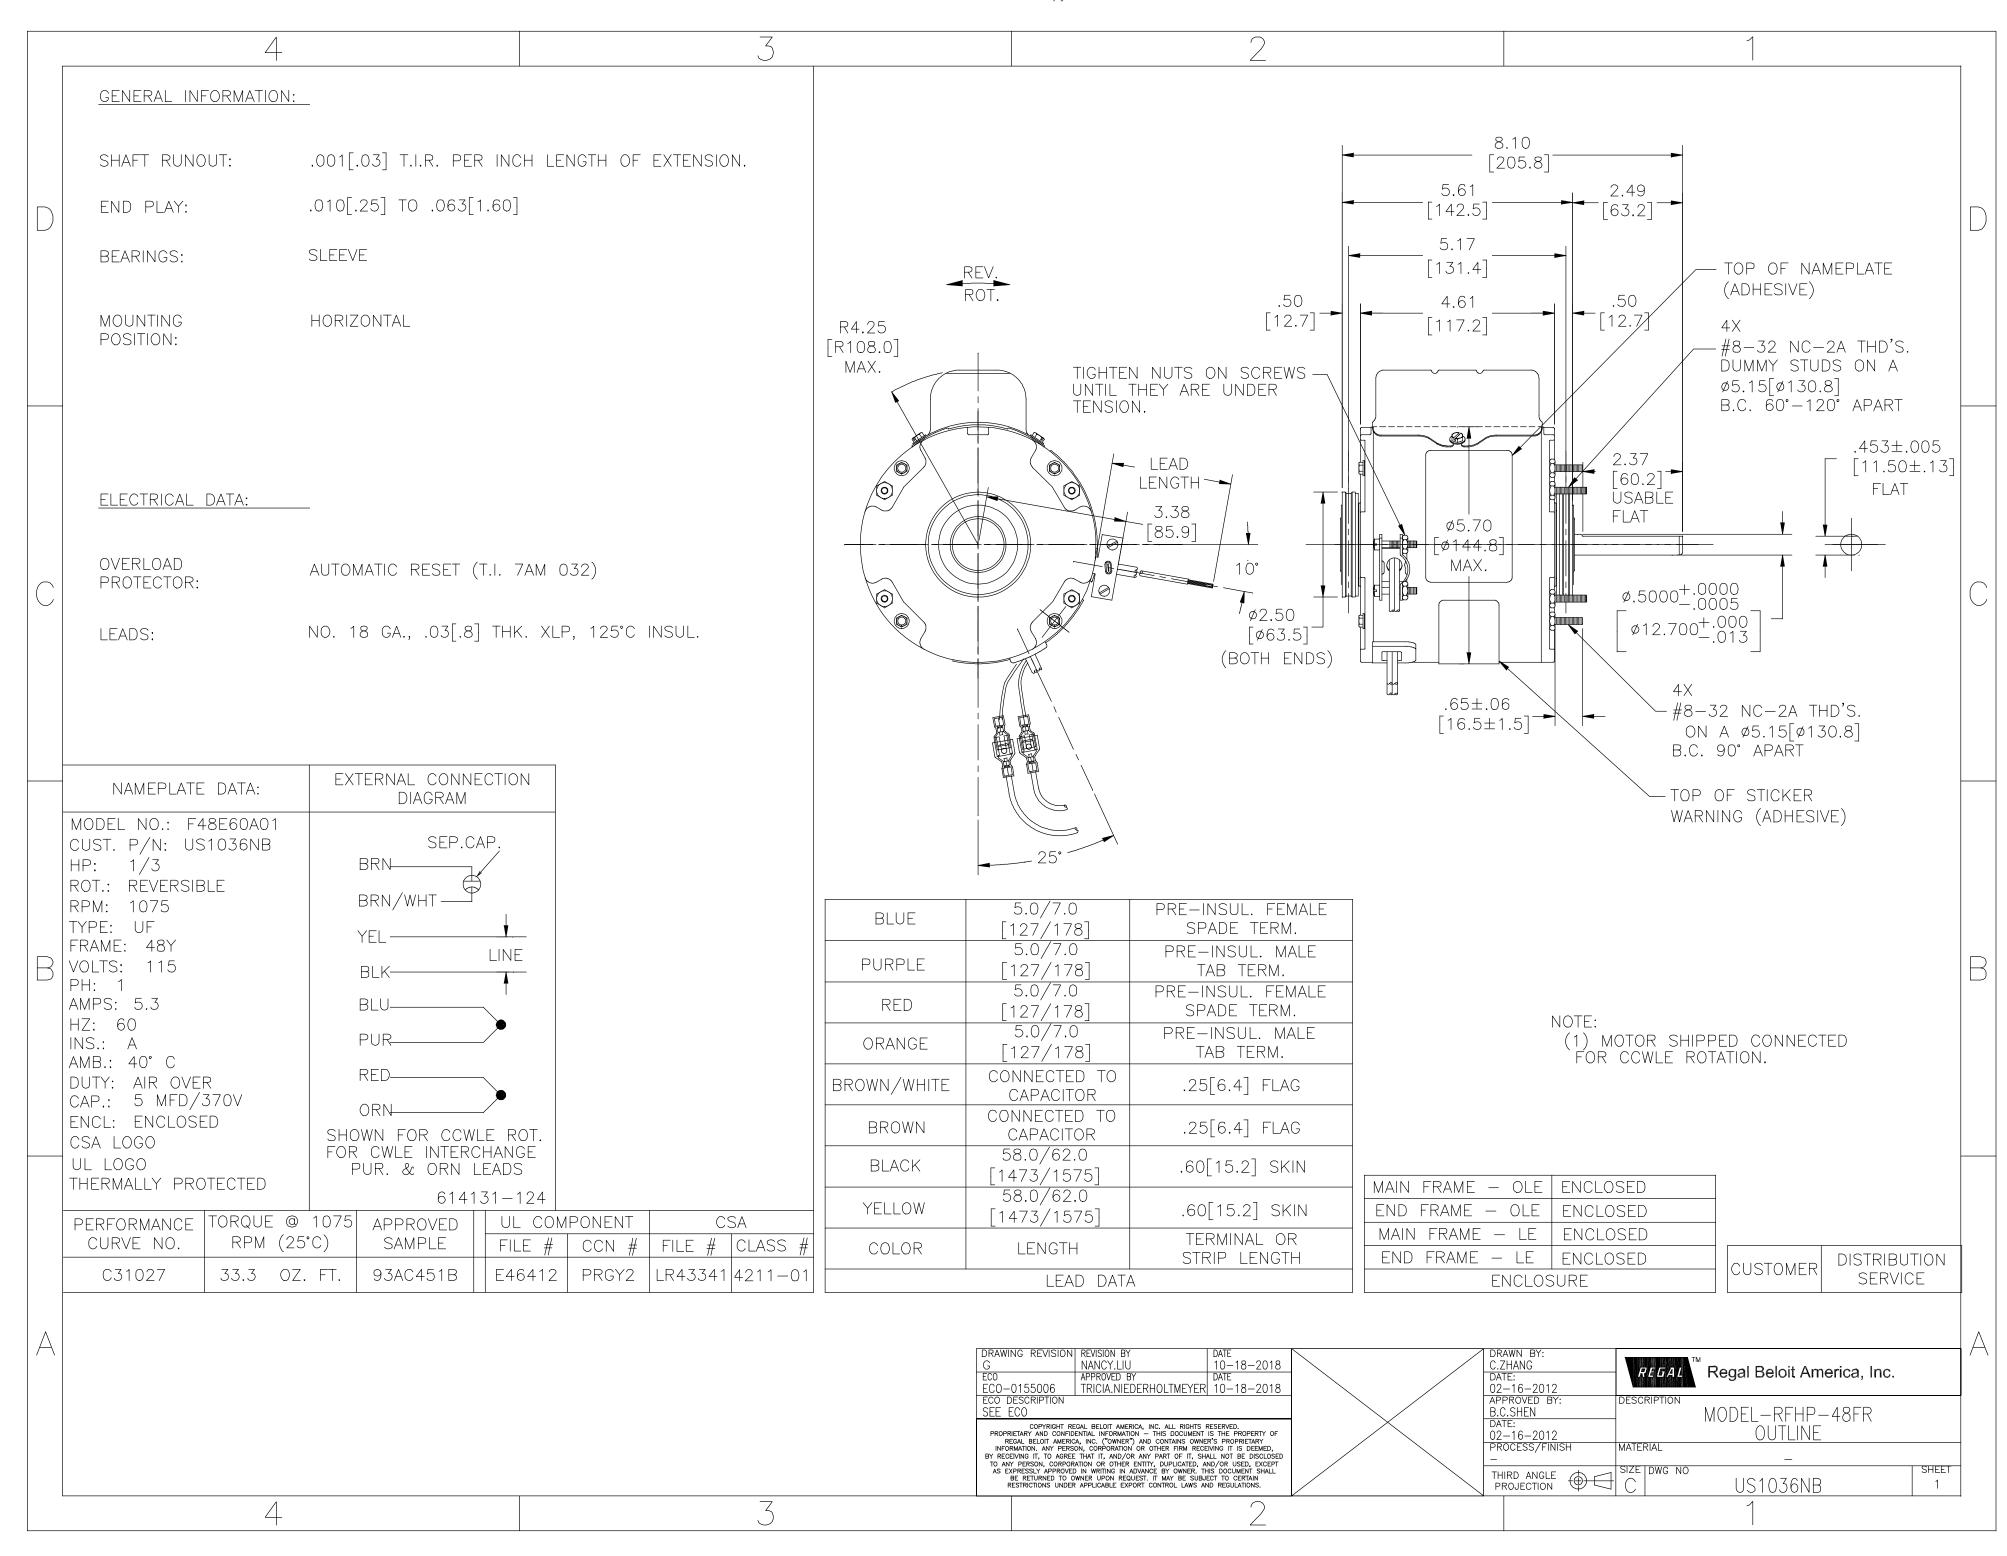

## PRODUCT INFORMATION PACKET

Model No: US1036NB Catalog No: US1036NB

Unit Heater Motor, 1/3 HP, 1 Ph, 60 Hz, 115 V, 1075 RPM, 1 Speed, 48 Frame, ENCLOSED

Product Information Packet: Model No: US1036NB, Catalog No:US1036NB Unit Heater Motor, 1/3 HP, 1 Ph, 60 Hz, 115 V, 1075 RPM, 1 Speed, 48 Frame, ENCLOSED

## Nameplate Specifications

| Output HP          | 1/3 Hp     | Output KW           | 0.25 kW          |
|--------------------|------------|---------------------|------------------|
| Frequency          | 60 Hz      | Voltage             | 115 V            |
| Current            | 5.3 A      | Speed               | 1075 rpm         |
| Service Factor     | 1          | Phase               | 1                |
| Duty               | Air Over   | Insulation Class    | A                |
| Frame              | 48Y        | Enclosure           | Totally Enclosed |
| Thermal Protection | Automatic  | Ambient Temperature | 40 °C            |
| UL                 | Recognized | CSA                 | Υ                |
| CE                 | N          | Number of Speeds    | 1                |

## **Technical Specifications**

| Electrical Type    | Permanent Split Capacitor | Starting Method       | Across The Line |
|--------------------|---------------------------|-----------------------|-----------------|
| Poles              | 6                         | Rotation              | Reversible      |
| Mounting           | Resilient Rings           | Motor Orientation     | Horizontal      |
| Drive End Bearing  | Sleeve                    | Opp Drive End Bearing | Sleeve          |
| Frame Material     | Rolled Steel              | Shaft Type            | Flat            |
| Overall Length     | 8.10 in                   | Frame Length          | 4.00 in         |
| Shaft Diameter     | 0.500 in                  | Shaft Extension       | 3 in            |
| Connection Drawing | 614131-124                | Outline Drawing       | US1036NB-S01    |