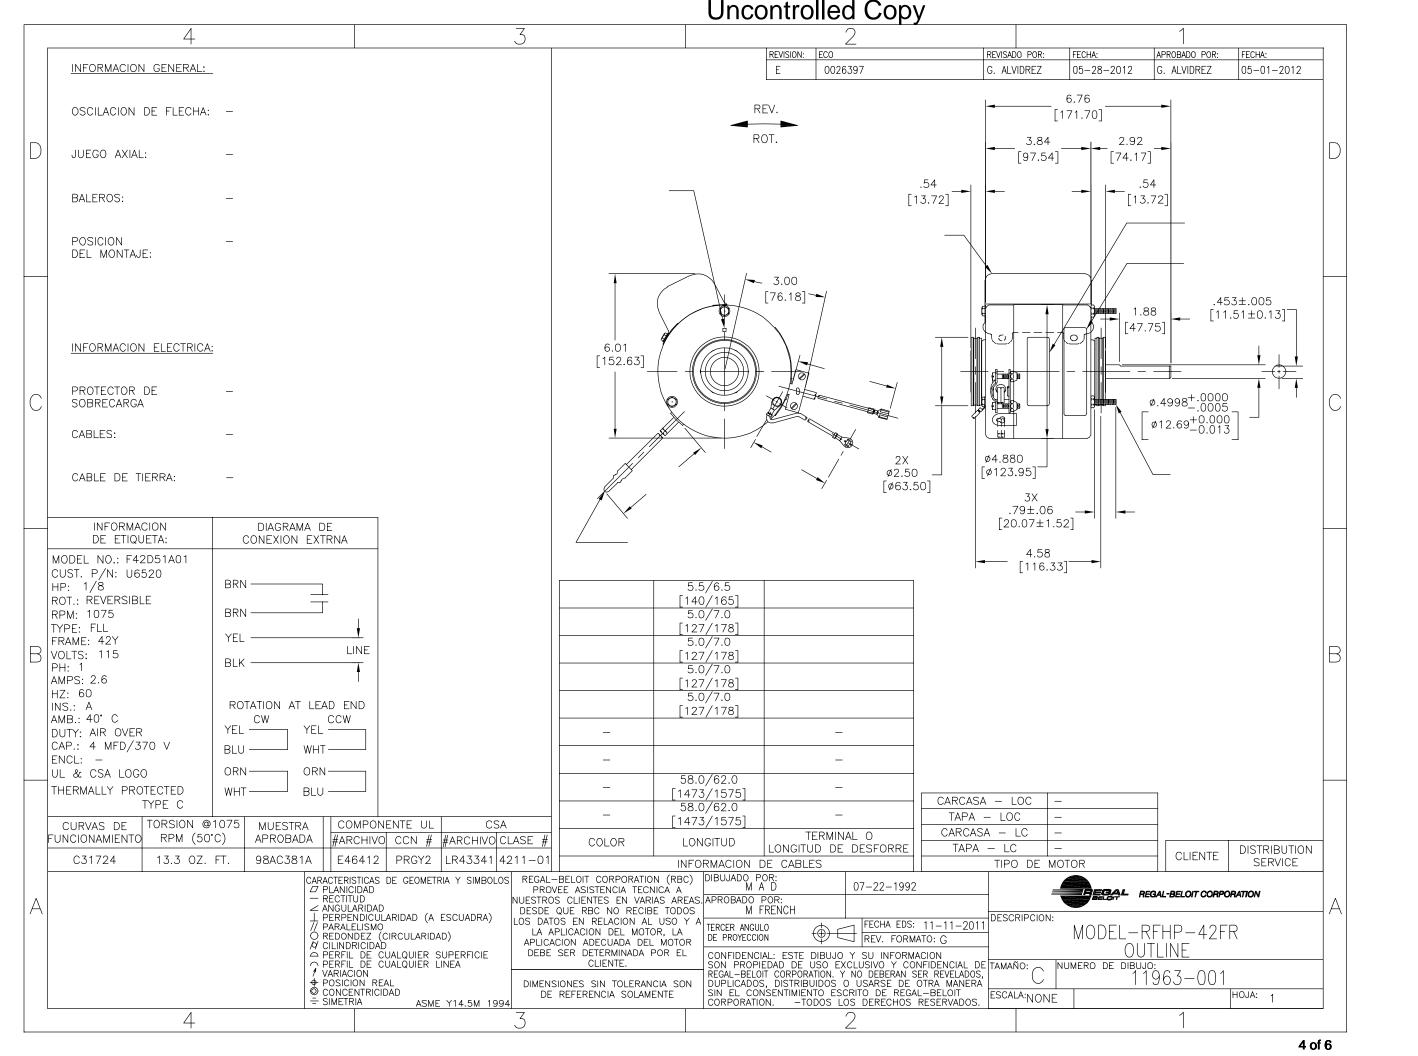

## Nameplate Specifications

| Output HP          | 1/8 Hp     | Output KW           | 0.10 kW          |
|--------------------|------------|---------------------|------------------|
| Frequency          | 60 Hz      | Voltage             | 115 V            |
| Current            | 2.6 A      | Speed               | 1075 rpm         |
| Service Factor     | 1          | Phase               | 1                |
| Duty               | Air Over   | Insulation Class    | Α                |
| Frame              | 42Y        | Enclosure           | Totally Enclosed |
| Thermal Protection | Automatic  | Ambient Temperature | 40 °C            |
| UL                 | Recognized | CSA                 | Υ                |
| CE                 | N          | Number of Speeds    | 1                |

## **Technical Specifications**

| Electrical Type   | Permanent Split Capacitor | Starting Method       | Across The Line |
|-------------------|---------------------------|-----------------------|-----------------|
| Poles             | 6                         | Rotation              | Reversible      |
| Mounting          | Resilient Rings           | Motor Orientation     | Horizontal      |
| Drive End Bearing | Sleeve                    | Opp Drive End Bearing | Sleeve          |
| Frame Material    | Na                        | Shaft Type            | Flat            |
| Overall Length    | 7.30 in                   | Shaft Diameter        | 0.500 in        |
| Shaft Extension   | 2.9 in                    |                       |                 |
| Outline Drawing   | 11963-001                 | Connection Drawing    | 621441          |