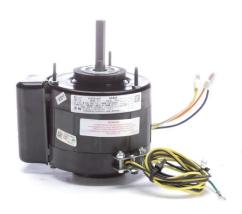

## PRODUCT INFORMATION PACKET

Model No: U6520 Catalog No: U6520

Unit Heater Motor, 1/8 HP, 1 Ph, 60 Hz, 115 V, 1075 RPM, 1 Speed, 42 Frame, ENCLOSED

Product Information Packet: Model No: U6520, Catalog No:U6520 Unit Heater Motor, 1/8 HP, 1 Ph, 60 Hz, 115 V, 1075 RPM, 1 Speed, 42 Frame, ENCLOSED

## Nameplate Specifications

| Output HP          | 1/8 Hp     | Output KW           | 0.10 kW          |
|--------------------|------------|---------------------|------------------|
| Frequency          | 60 Hz      | Voltage             | 115 V            |
| Current            | 2.6 A      | Speed               | 1075 rpm         |
| Service Factor     | 1          | Phase               | 1                |
| Duty               | Air Over   | Insulation Class    | Α                |
| Frame              | 42Y        | Enclosure           | Totally Enclosed |
| Thermal Protection | Automatic  | Ambient Temperature | 40 °C            |
| UL                 | Recognized | CSA                 | Υ                |
| CE                 | N          | Number of Speeds    | 1                |

## **Technical Specifications**

| Electrical Type   | Permanent Split Capacitor | Starting Method       | Across The Line |
|-------------------|---------------------------|-----------------------|-----------------|
| Poles             | 6                         | Rotation              | Reversible      |
| Mounting          | Resilient Rings           | Motor Orientation     | Horizontal      |
| Drive End Bearing | Sleeve                    | Opp Drive End Bearing | Sleeve          |
| Frame Material    | Na                        | Shaft Type            | Flat            |
| Overall Length    | 7.30 in                   | Shaft Diameter        | 0.500 in        |
| Shaft Extension   | 2.9 in                    |                       |                 |
| Outline Drawing   | 11963-001                 | Connection Drawing    | 621441          |