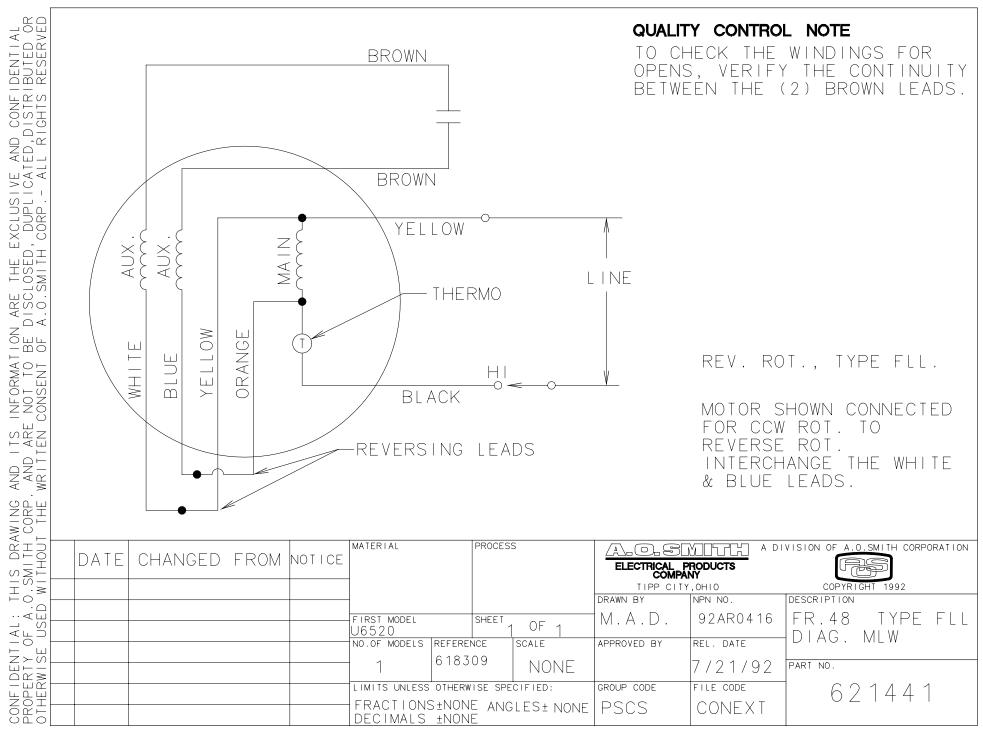

## **Technical Specifications**

| Electrical Type   | Permanent Split Capacitor | Starting Method       | Across The Line |
|-------------------|---------------------------|-----------------------|-----------------|
| Poles             | 6                         | Rotation              | Reversible      |
| Mounting          | Resilient Rings           | Motor Orientation     | Horizontal      |
| Drive End Bearing | Sleeve                    | Opp Drive End Bearing | Sleeve          |
| Frame Material    | Na                        | Shaft Type            | Flat            |
| Overall Length    | 7.30 in                   | Shaft Diameter        | 0.500 in        |
| Shaft Extension   | 2.9 in                    |                       |                 |
| Outline Drawing   | 11963-001                 | Connection Drawing    | 621441          |

This is an uncontrolled document once printed or downloaded and is subject to change without notice. Date Created:11/28/2022

<u>Uncontrolled Copy Released 5/21/2007</u>

621441

\* CADAM DWG.-DO NOT ALTER

B#10 (EXT. CONN.)