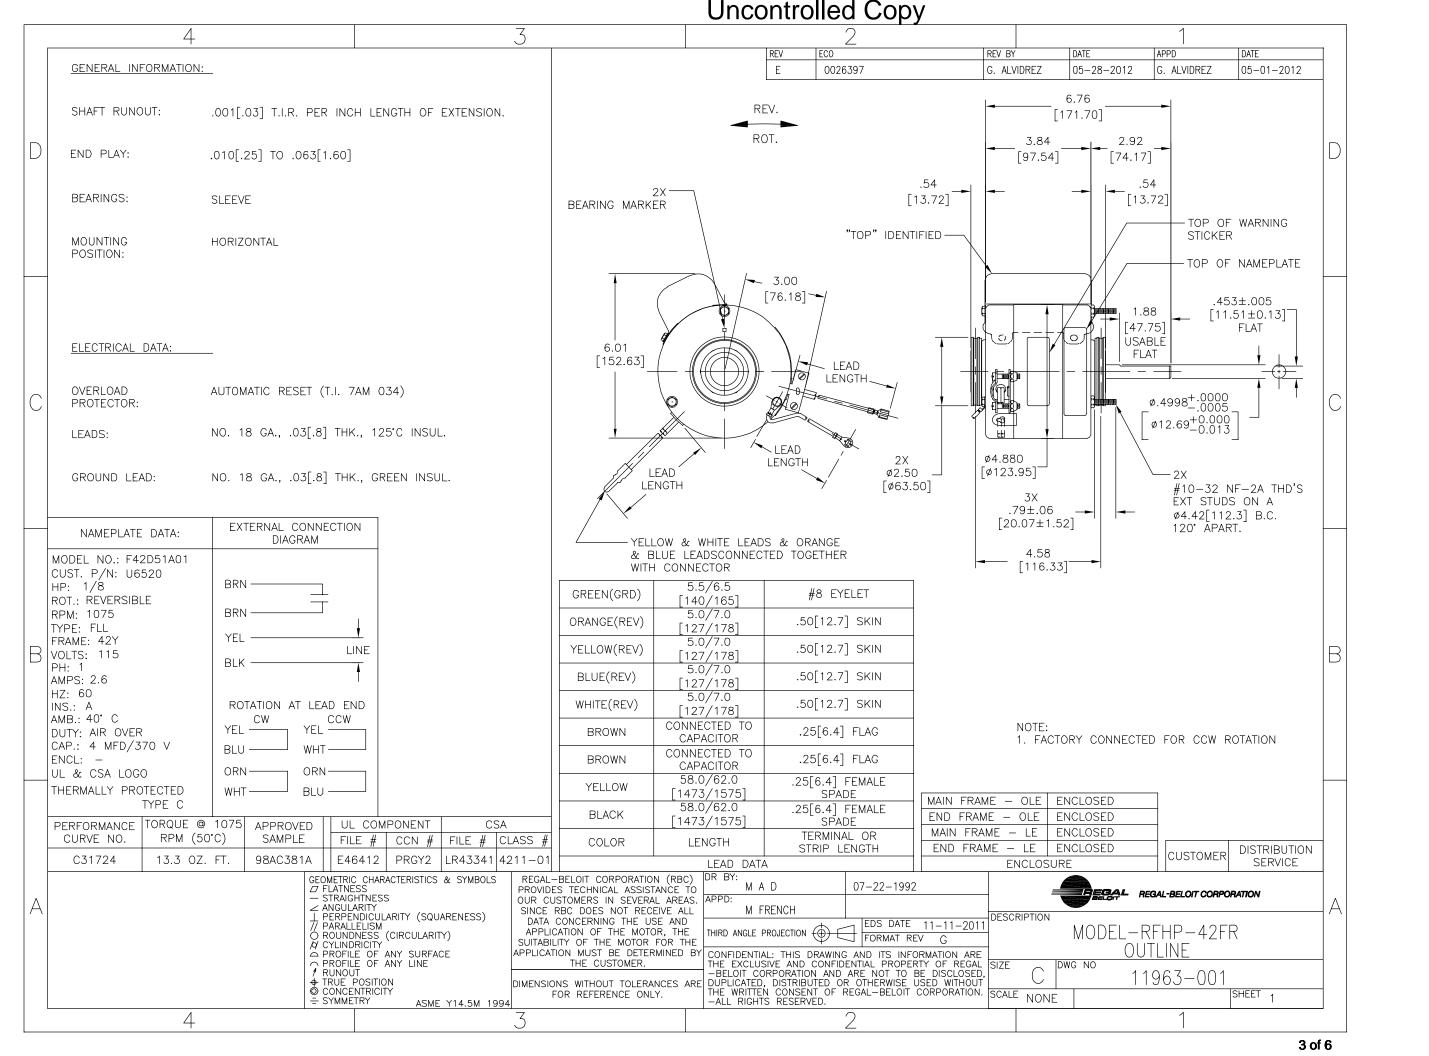

## **Technical Specifications**

| Electrical Type   | Permanent Split Capacitor | Starting Method       | Across The Line |
|-------------------|---------------------------|-----------------------|-----------------|
| Poles             | 6                         | Rotation              | Reversible      |
| Mounting          | Resilient Rings           | Motor Orientation     | Horizontal      |
| Drive End Bearing | Sleeve                    | Opp Drive End Bearing | Sleeve          |
| Frame Material    | Na                        | Shaft Type            | Flat            |
| Overall Length    | 7.30 in                   | Shaft Diameter        | 0.500 in        |
| Shaft Extension   | 2.9 in                    |                       |                 |
| Outline Drawing   | 11963-001                 | Connection Drawing    | 621441          |

This is an uncontrolled document once printed or downloaded and is subject to change without notice. Date Created:11/28/2022

<u>Uncontrolled Copy Released 5/21/2007</u>

621441

\* CADAM DWG.-DO NOT ALTER

B#10 (EXT. CONN.)