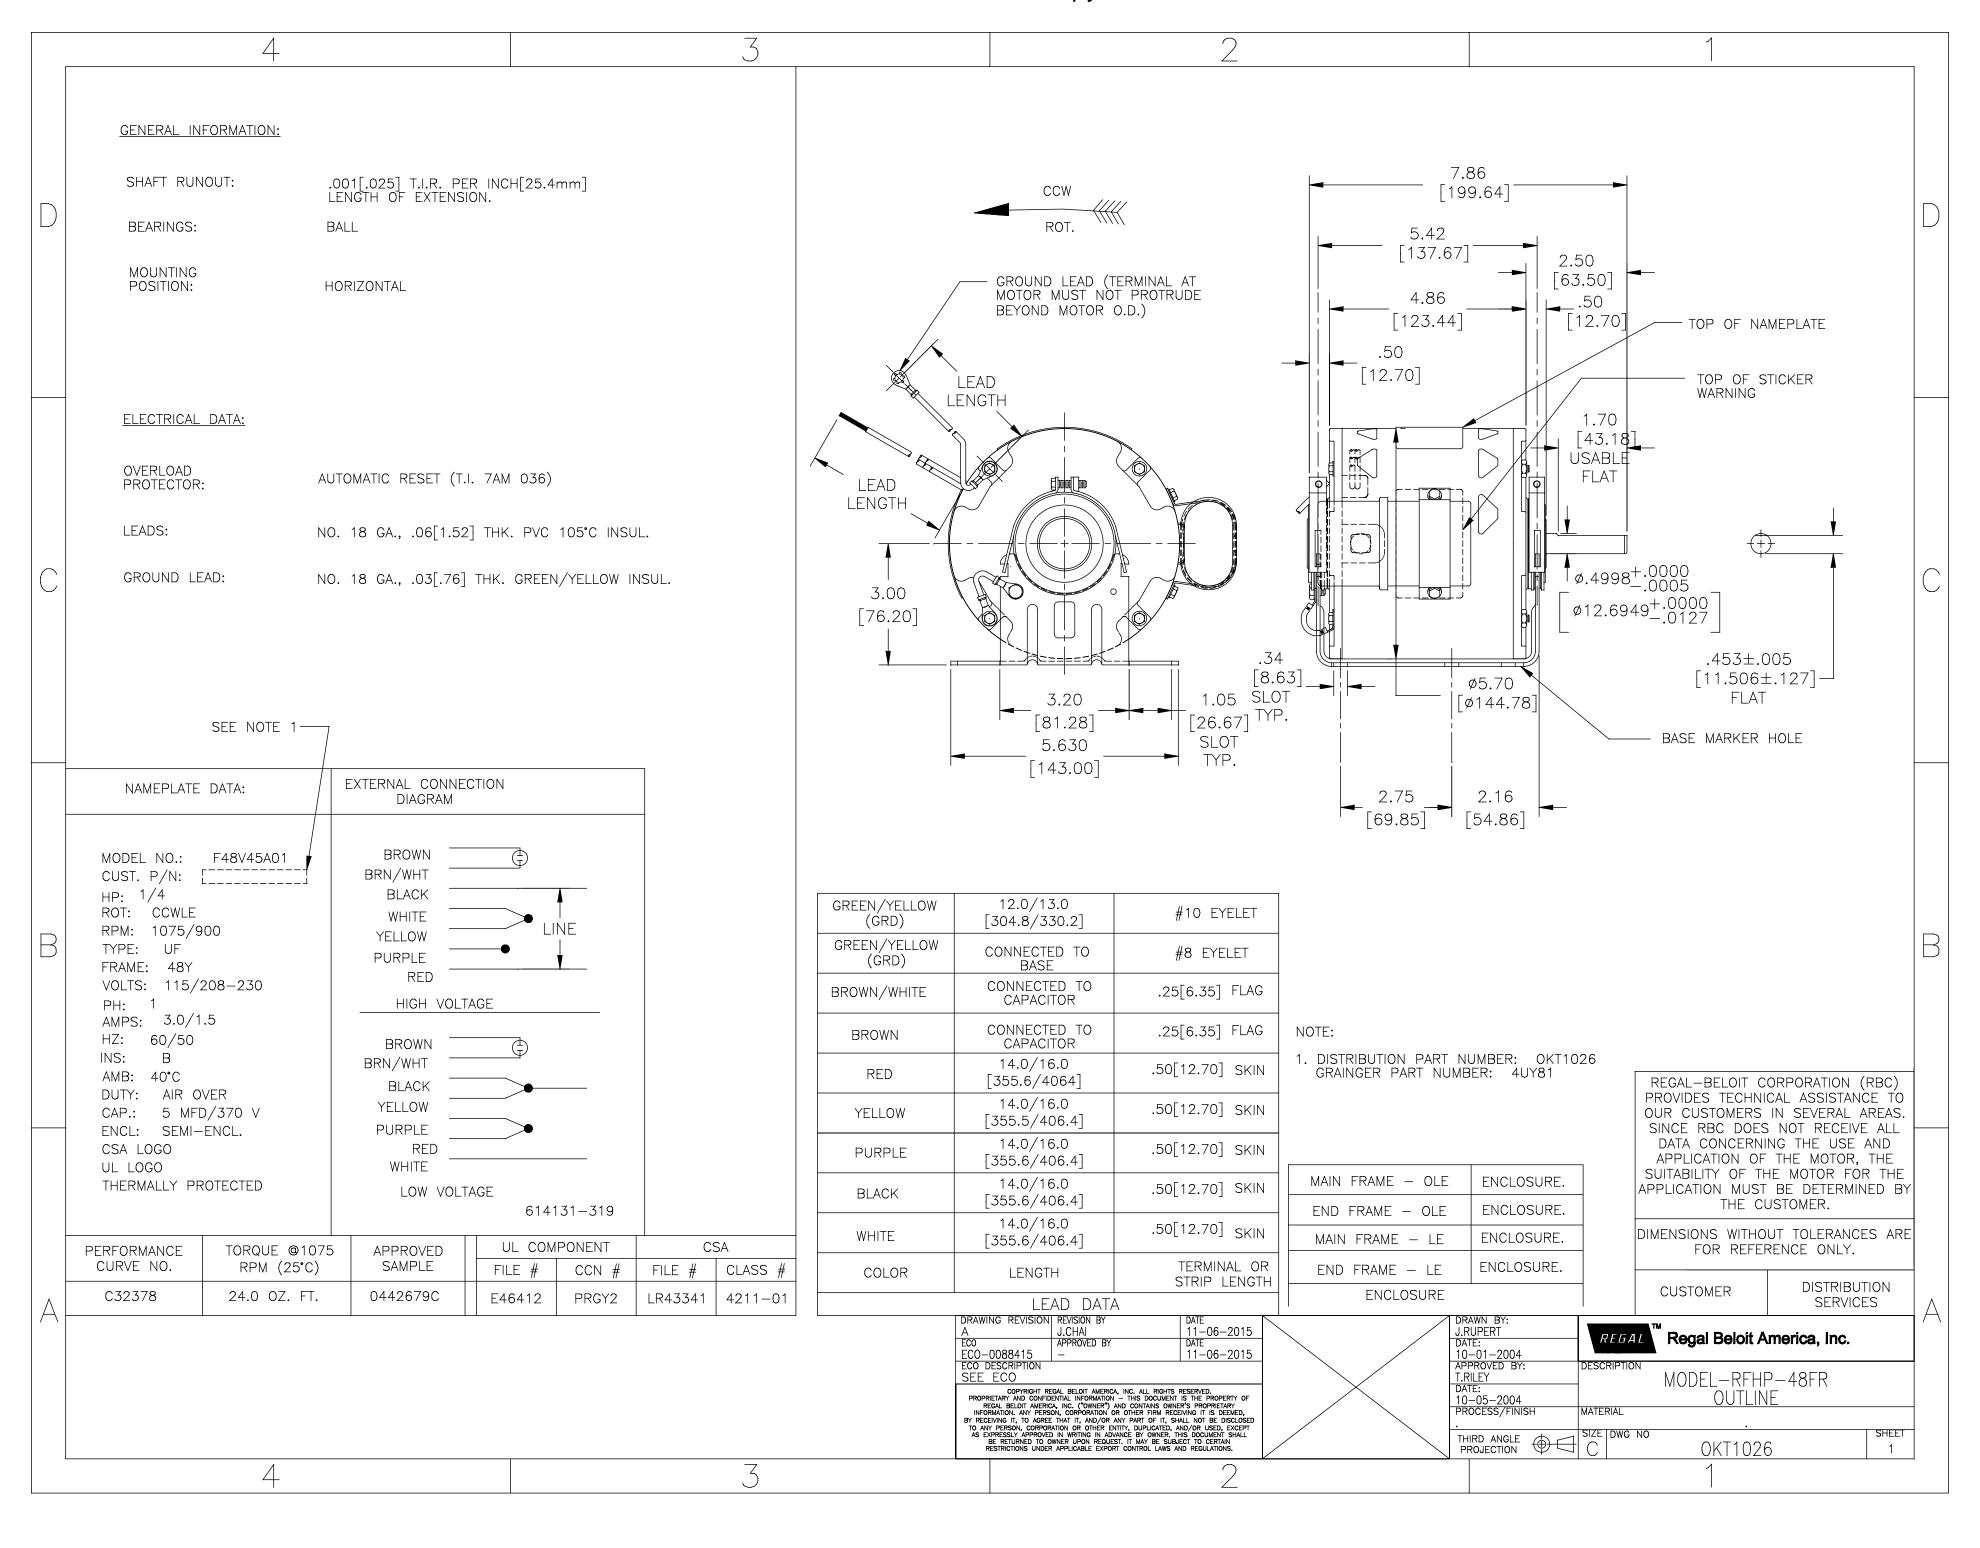

## Nameplate Specifications

| Output HP          | 1/4 Hp     | Output KW           | 0.19 kW       |  |
|--------------------|------------|---------------------|---------------|--|
| Frequency          | 60 Hz      | Voltage             | 115/208-230 V |  |
| Current            | 3.0/1.5 A  | Speed               | 1075/900 rpm  |  |
| Service Factor     | 1          | Phase               | 1             |  |
| Duty               | Air Over   | Insulation Class    | В             |  |
| Frame              | 48Y        | Enclosure           | Semi Enclosed |  |
| Thermal Protection | Automatic  | Ambient Temperature | 40 °C         |  |
| UL                 | Recognized | CSA                 | Υ             |  |
| CE                 | N          | Number of Speeds    | 1             |  |
|                    |            |                     |               |  |

## **Technical Specifications**

| Electrical Type   | Permanent Split Capacitor | Starting Method       | Across The Line           |
|-------------------|---------------------------|-----------------------|---------------------------|
| Poles             | 6                         | Rotation              | Counterclockwise Lead End |
| Mounting          | Resilient Base            | Motor Orientation     | Horizontal                |
| Drive End Bearing | Ball                      | Opp Drive End Bearing | Ball                      |
| Frame Material    | Rolled Steel              | Shaft Type            | Flat                      |
| Overall Length    | 7.66 in                   | Frame Length          | 4.38 in                   |
| Shaft Diameter    | 0.500 in                  | Shaft Extension       | 2.5 in                    |
| Outline Drawing   | OKT1026-S01               | Connection Drawing    | 614131-319                |