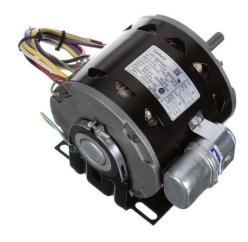

## PRODUCT INFORMATION PACKET

Model No: OKT1026
Catalog No: OKT1026
OEM Replacement Motor, 1/4 HP, 1 Ph, 60 Hz, 115/208-230 V, 1075/900 RPM, 1 Speed, 48 Frame, SEMI ENCLOSED

Regal and Century are trademarks of Regal Rexnord Corporation or one of its affiliated companies.

## Nameplate Specifications

| Output HP          | 1/4 Hp     | Output KW           | 0.19 kW       |  |
|--------------------|------------|---------------------|---------------|--|
| Frequency          | 60 Hz      | Voltage             | 115/208-230 V |  |
| Current            | 3.0/1.5 A  | Speed               | 1075/900 rpm  |  |
| Service Factor     | 1          | Phase               | 1             |  |
| Duty               | Air Over   | Insulation Class    | В             |  |
| Frame              | 48Y        | Enclosure           | Semi Enclosed |  |
| Thermal Protection | Automatic  | Ambient Temperature | 40 °C         |  |
| UL                 | Recognized | CSA                 | Υ             |  |
| CE                 | N          | Number of Speeds    | 1             |  |
|                    |            |                     |               |  |

## **Technical Specifications**

| Electrical Type   | Permanent Split Capacitor | Starting Method       | Across The Line           |
|-------------------|---------------------------|-----------------------|---------------------------|
| Poles             | 6                         | Rotation              | Counterclockwise Lead End |
| Mounting          | Resilient Base            | Motor Orientation     | Horizontal                |
| Drive End Bearing | Ball                      | Opp Drive End Bearing | Ball                      |
| Frame Material    | Rolled Steel              | Shaft Type            | Flat                      |
| Overall Length    | 7.66 in                   | Frame Length          | 4.38 in                   |
| Shaft Diameter    | 0.500 in                  | Shaft Extension       | 2.5 in                    |
| Outline Drawing   | OKT1026-S01               | Connection Drawing    | 614131-319                |