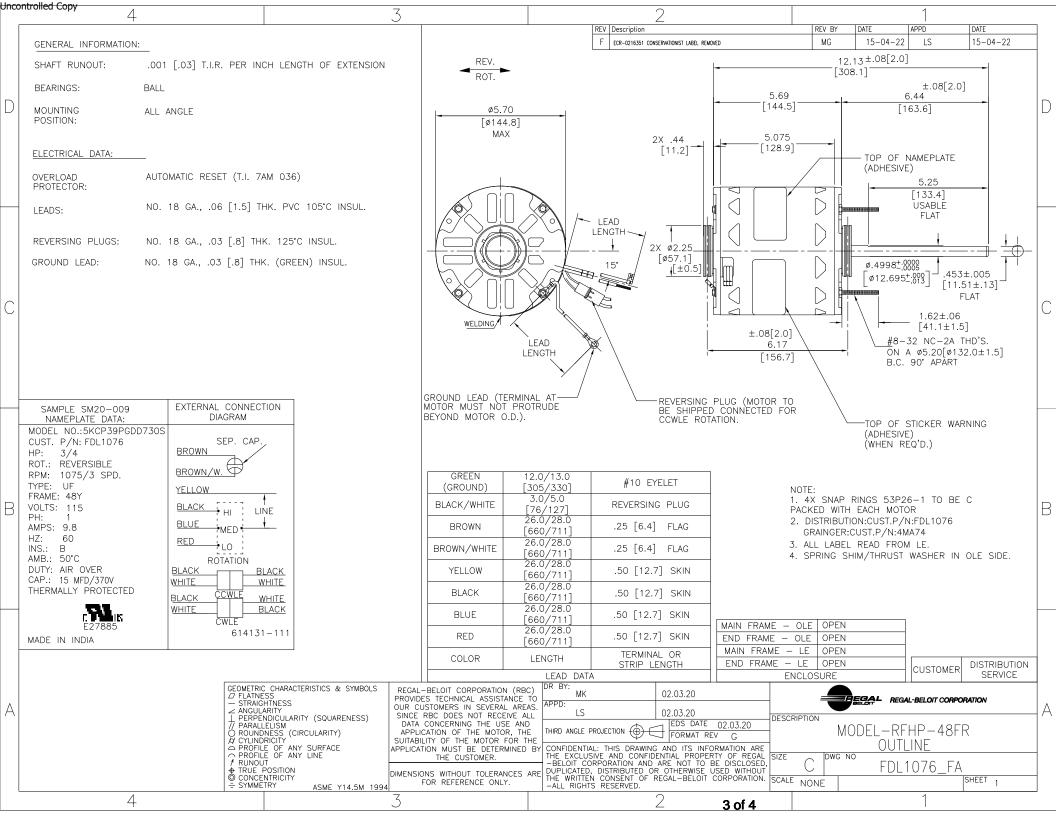

## **Technical Specifications**

| Electrical Type   | Permanent Split Capacitor | Starting Method       | Across The Line |
|-------------------|---------------------------|-----------------------|-----------------|
| Poles             | 6                         | Rotation              | Reversible      |
| Mounting          | Resilient Rings           | Motor Orientation     | Any             |
| Drive End Bearing | Ball                      | Opp Drive End Bearing | Ball            |
| Frame Material    | Rolled Steel              | Shaft Type            | Flat            |
| Overall Length    | 12.55 in                  | Frame Length          | 5.00 in         |
| Shaft Diameter    | 0.500 in                  | Shaft Extension       | 6.4 in          |
| Outline Drawing   | FDL1076_FA                | Connection Drawing    | 614131-111      |