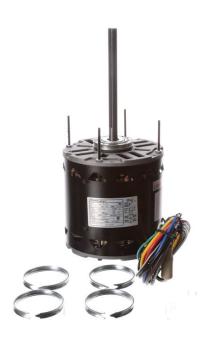

## PRODUCT INFORMATION PACKET

Model No: FDL1076 Catalog No: FDL1076

Fan and Blower Motor, 3/4 HP, 1 Ph, 60 Hz, 115 V, 1075 RPM, 3 Speed, 48 Frame, OPEN

Regal and Century are trademarks of Regal Rexnord Corporation or one of its affiliated companies.

## **Technical Specifications**

| Electrical Type   | Permanent Split Capacitor | Starting Method       | Across The Line |
|-------------------|---------------------------|-----------------------|-----------------|
| Poles             | 6                         | Rotation              | Reversible      |
| Mounting          | Resilient Rings           | Motor Orientation     | Any             |
| Drive End Bearing | Ball                      | Opp Drive End Bearing | Ball            |
| Frame Material    | Rolled Steel              | Shaft Type            | Flat            |
| Overall Length    | 12.55 in                  | Frame Length          | 5.00 in         |
| Shaft Diameter    | 0.500 in                  | Shaft Extension       | 6.4 in          |
| Outline Drawing   | FDL1076_FA                | Connection Drawing    | 614131-111      |