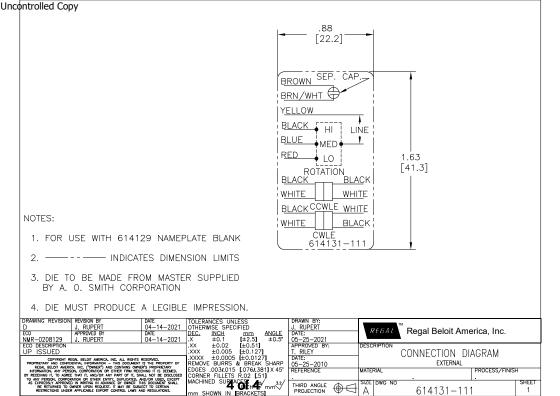

## **Technical Specifications**

| Electrical Type   | Permanent Split Capacitor | Starting Method       | Across The Line |
|-------------------|---------------------------|-----------------------|-----------------|
| Poles             | 6                         | Rotation              | Reversible      |
| Mounting          | Resilient Rings           | Motor Orientation     | Any             |
| Drive End Bearing | Ball                      | Opp Drive End Bearing | Ball            |
| Frame Material    | Rolled Steel              | Shaft Type            | Flat            |
| Overall Length    | 12.55 in                  | Frame Length          | 5.00 in         |
| Shaft Diameter    | 0.500 in                  | Shaft Extension       | 6.4 in          |
| Outline Drawing   | FDL1076_FA                | Connection Drawing    | 614131-111      |