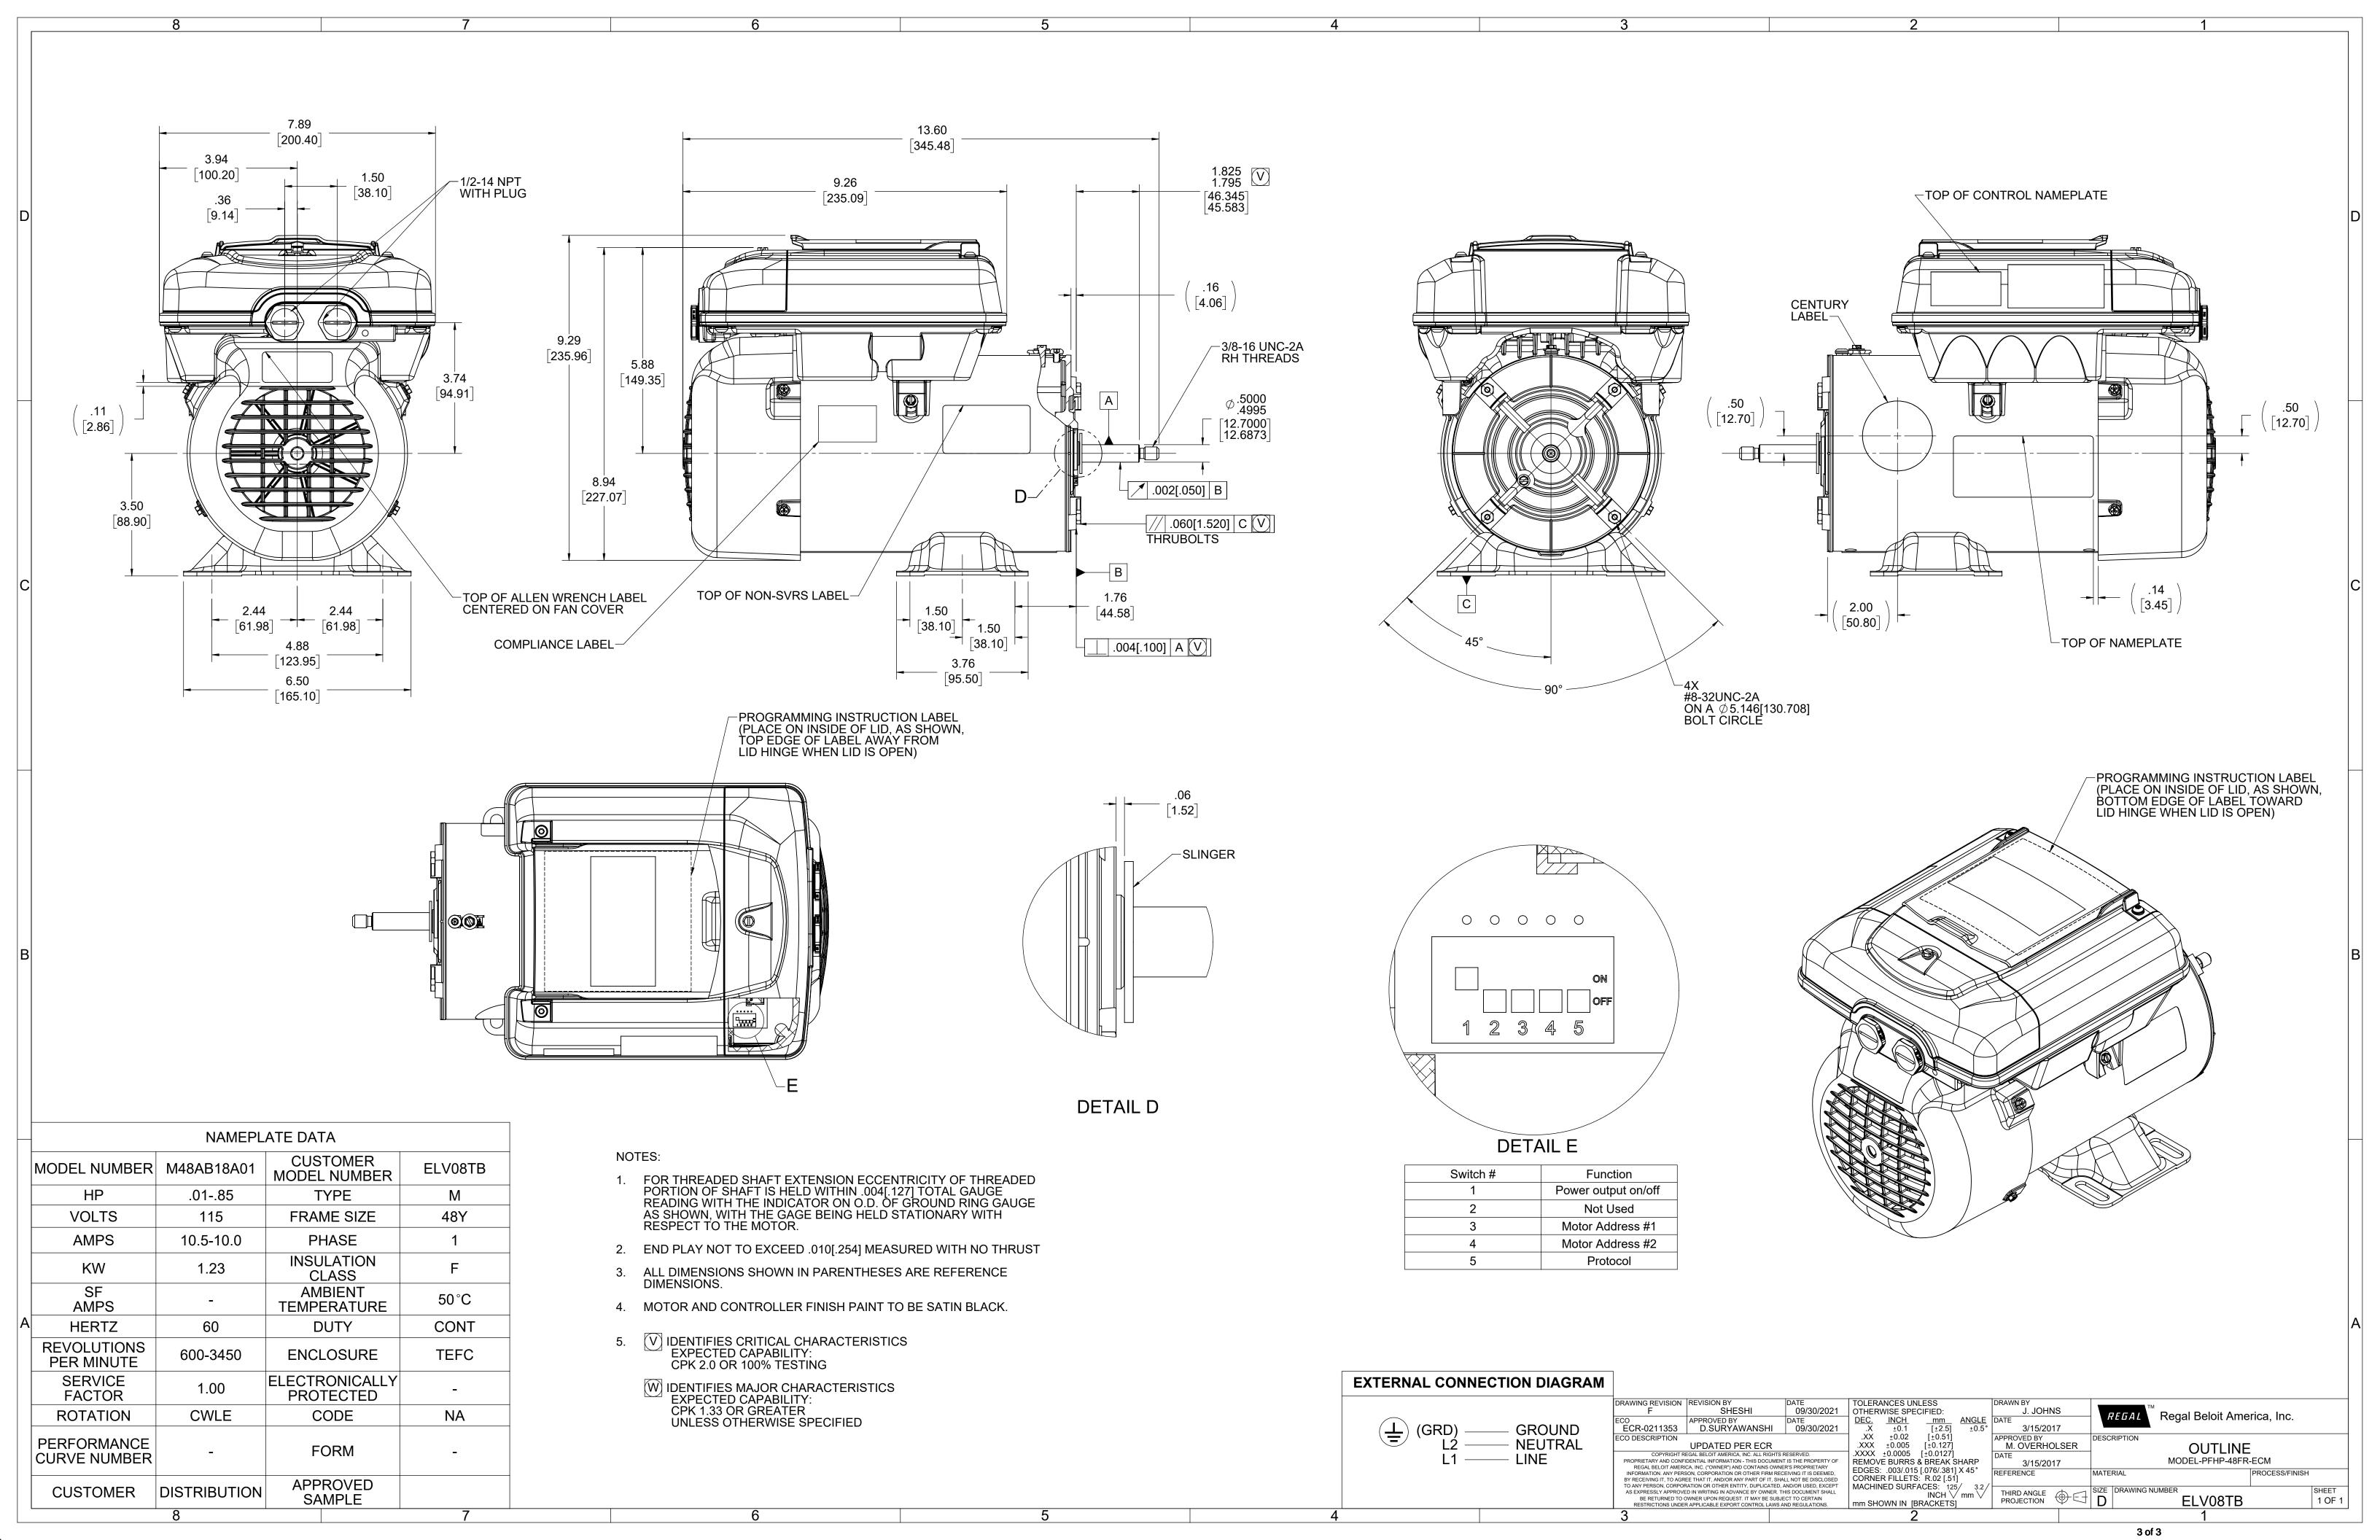

## **Technical Specifications**

| Electrical Type       | Permanent Magnet Motor | Poles              | 2            |  |
|-----------------------|------------------------|--------------------|--------------|--|
| Rotation              | Clockwise Lead End     | Mounting           | Thru Bolt    |  |
| Motor Orientation     | Horizontal             | Drive End Bearing  | BALL         |  |
| Opp Drive End Bearing | BALL                   | Frame Material     | Rolled Steel |  |
| Shaft Type            | Threaded               | Overall Length     | 13.60 in     |  |
| Frame Length          | 7.81 in                | Shaft Diameter     | 0.500 in     |  |
| Shaft Extension       | 2.385 in               |                    |              |  |
| Outline Drawing       | ELV08TB                | Connection Drawing | User Manual  |  |
|                       |                        |                    |              |  |