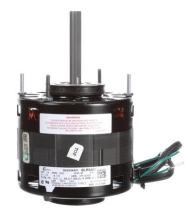

## **PRODUCT INFORMATION PACKET**

Model No: BLR6402 Catalog No: BLR6402 Fan and Blower Motor, 1/6 HP, 1 Ph, 60 Hz, 115 V, 1050 RPM, 1 Speed, 42 Frame, OAO

Regal and Century are trademarks of Regal Rexnord Corporation or one of its affiliated companies. ©2022 Regal Rexnord Corporation, All Rights Reserved. MC017097E

Product Information Packet: Model No: BLR6402, Catalog No:BLR6402 Fan and Blower Motor, 1/6 HP, 1 Ph, 60 Hz, 115 V, 1050 RPM, 1 Speed, 42 Frame, OAO

## Nameplate Specifications

| Output HP          | 1/6 Hp     | Output KW           | 0.13 kW       |
|--------------------|------------|---------------------|---------------|
| Frequency          | 60 Hz      | Voltage             | 115 V         |
| Current            | 5.5 A      | Speed               | 1050 rpm      |
| Service Factor     | 1          | Phase               | 1             |
| Duty               | Air Over   | Insulation Class    | В             |
| Frame              | 42Y        | Enclosure           | Open Air Over |
| Thermal Protection | Automatic  | Ambient Temperature | 40 °C         |
| UL                 | Recognized | CSA                 | Y             |
| CE                 | Ν          | Number of Speeds    | 1             |

## **Technical Specifications**

| Electrical Type    | Shaded Pole     | Starting Method       | Across The Line           |
|--------------------|-----------------|-----------------------|---------------------------|
| Poles              | 6               | Rotation              | Counterclockwise Lead End |
| Mounting           | Resilient Rings | Motor Orientation     | Horizontal                |
| Drive End Bearing  | Sleeve          | Opp Drive End Bearing | Sleeve                    |
| Frame Material     | N/A             | Shaft Type            | Flat                      |
| Overall Length     | 7.92 in         | Shaft Diameter        | 0.500 in                  |
| Shaft Extension    | 2.7 in          |                       |                           |
| Connection Drawing | 261B865F01      | Outline Drawing       | 11674-036-S01             |