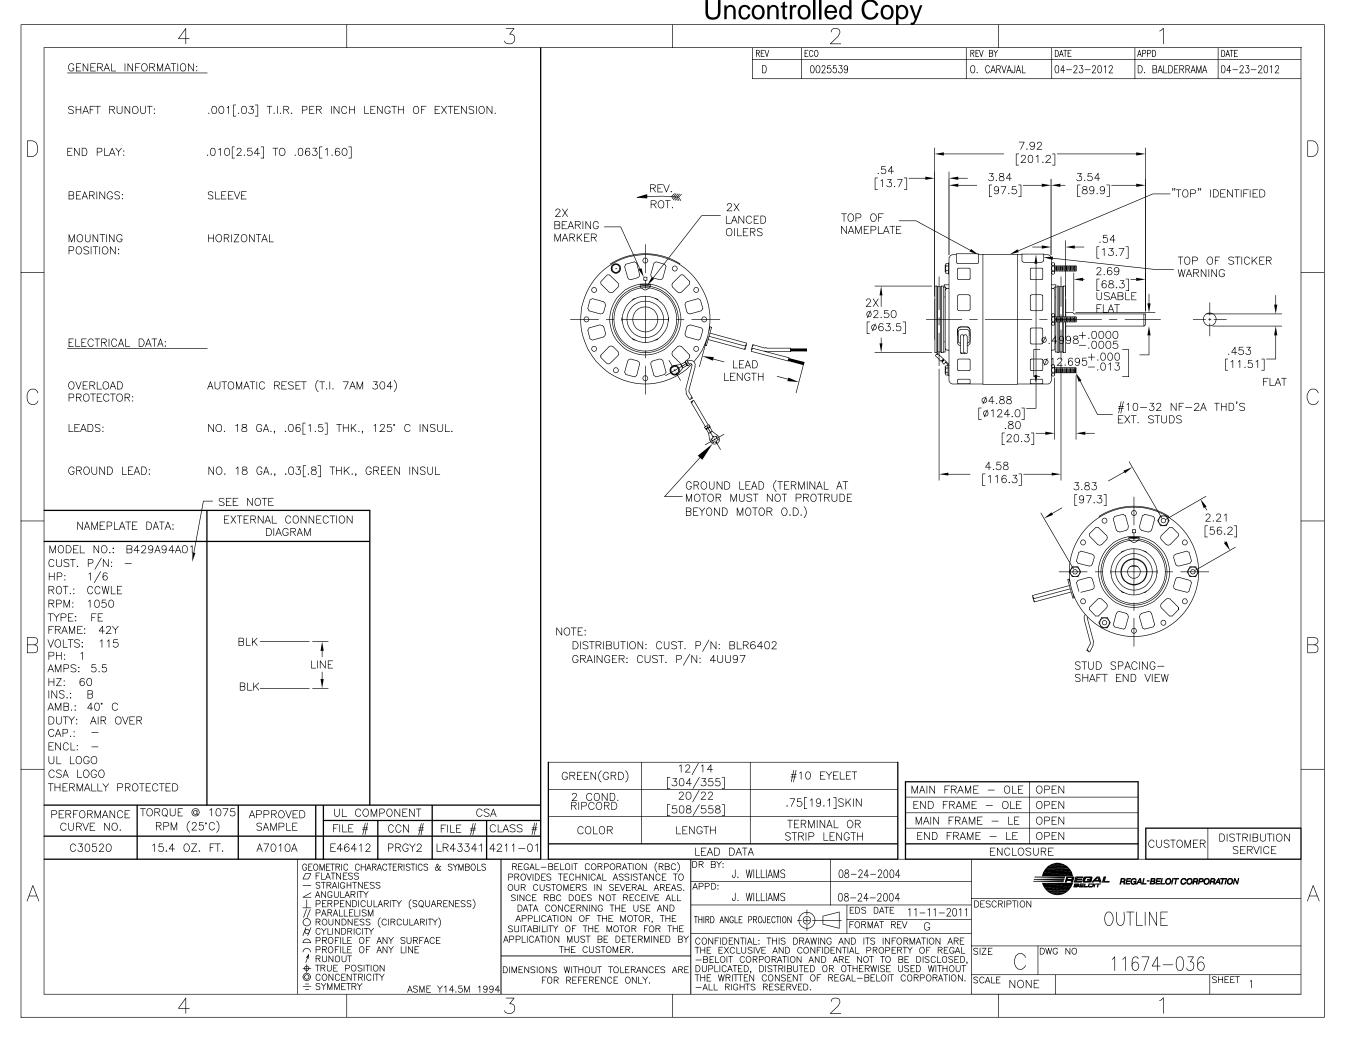

## Nameplate Specifications

| Output HP          | 1/6 Hp     | Output KW           | 0.13 kW       |
|--------------------|------------|---------------------|---------------|
| Frequency          | 60 Hz      | Voltage             | 115 V         |
| Current            | 5.5 A      | Speed               | 1050 rpm      |
| Service Factor     | 1          | Phase               | 1             |
| Duty               | Air Over   | Insulation Class    | В             |
| Frame              | 42Y        | Enclosure           | Open Air Over |
| Thermal Protection | Automatic  | Ambient Temperature | 40 °C         |
| UL                 | Recognized | CSA                 | Y             |
| CE                 | Ν          | Number of Speeds    | 1             |

## **Technical Specifications**

| Electrical Type    | Shaded Pole     | Starting Method       | Across The Line           |
|--------------------|-----------------|-----------------------|---------------------------|
| Poles              | 6               | Rotation              | Counterclockwise Lead End |
| Mounting           | Resilient Rings | Motor Orientation     | Horizontal                |
| Drive End Bearing  | Sleeve          | Opp Drive End Bearing | Sleeve                    |
| Frame Material     | N/A             | Shaft Type            | Flat                      |
| Overall Length     | 7.92 in         | Shaft Diameter        | 0.500 in                  |
| Shaft Extension    | 2.7 in          |                       |                           |
| Connection Drawing | 261B865F01      | Outline Drawing       | 11674-036-S01             |

This is an uncontrolled document once printed or downloaded and is subject to change without notice. Date Created: 11/28/2022

|   |                                                                                                                                       | Uncontrolled Copy                                                                                                                                                                                                                                                                                                                                                                                                                                                                                                                                                                                                                                                                                                                                                                                                                                                                                                                                                                                                                                                                                                                                                                                                                                                                                                                                                                                                                                                                                                                                                                                                                                                                                                                                                                                                                                                                                                                                                                                                                                                                                                                                                                                                                                                                                                                                                                                                                                                                                                                                                      |                                                                                                                                                                                                                                    |                                                                                                                                                                                                                                                        |                                               |                                     |
|---|---------------------------------------------------------------------------------------------------------------------------------------|------------------------------------------------------------------------------------------------------------------------------------------------------------------------------------------------------------------------------------------------------------------------------------------------------------------------------------------------------------------------------------------------------------------------------------------------------------------------------------------------------------------------------------------------------------------------------------------------------------------------------------------------------------------------------------------------------------------------------------------------------------------------------------------------------------------------------------------------------------------------------------------------------------------------------------------------------------------------------------------------------------------------------------------------------------------------------------------------------------------------------------------------------------------------------------------------------------------------------------------------------------------------------------------------------------------------------------------------------------------------------------------------------------------------------------------------------------------------------------------------------------------------------------------------------------------------------------------------------------------------------------------------------------------------------------------------------------------------------------------------------------------------------------------------------------------------------------------------------------------------------------------------------------------------------------------------------------------------------------------------------------------------------------------------------------------------------------------------------------------------------------------------------------------------------------------------------------------------------------------------------------------------------------------------------------------------------------------------------------------------------------------------------------------------------------------------------------------------------------------------------------------------------------------------------------------------|------------------------------------------------------------------------------------------------------------------------------------------------------------------------------------------------------------------------------------|--------------------------------------------------------------------------------------------------------------------------------------------------------------------------------------------------------------------------------------------------------|-----------------------------------------------|-------------------------------------|
|   | 4                                                                                                                                     | 3                                                                                                                                                                                                                                                                                                                                                                                                                                                                                                                                                                                                                                                                                                                                                                                                                                                                                                                                                                                                                                                                                                                                                                                                                                                                                                                                                                                                                                                                                                                                                                                                                                                                                                                                                                                                                                                                                                                                                                                                                                                                                                                                                                                                                                                                                                                                                                                                                                                                                                                                                                      |                                                                                                                                                                                                                                    | 2                                                                                                                                                                                                                                                      |                                               | 1                                   |
|   | INFORMACION GENERAL:                                                                                                                  |                                                                                                                                                                                                                                                                                                                                                                                                                                                                                                                                                                                                                                                                                                                                                                                                                                                                                                                                                                                                                                                                                                                                                                                                                                                                                                                                                                                                                                                                                                                                                                                                                                                                                                                                                                                                                                                                                                                                                                                                                                                                                                                                                                                                                                                                                                                                                                                                                                                                                                                                                                        |                                                                                                                                                                                                                                    | REVISION:ECOD0025539                                                                                                                                                                                                                                   | REVISADO POR:FECHA:O. CARVAJAL04-23-          | APROBADO POR:<br>-2012 D. BALDERRAM |
|   | OSCILACION DE FLECHA: -                                                                                                               |                                                                                                                                                                                                                                                                                                                                                                                                                                                                                                                                                                                                                                                                                                                                                                                                                                                                                                                                                                                                                                                                                                                                                                                                                                                                                                                                                                                                                                                                                                                                                                                                                                                                                                                                                                                                                                                                                                                                                                                                                                                                                                                                                                                                                                                                                                                                                                                                                                                                                                                                                                        |                                                                                                                                                                                                                                    |                                                                                                                                                                                                                                                        |                                               |                                     |
| D | JUEGO AXIAL: –                                                                                                                        |                                                                                                                                                                                                                                                                                                                                                                                                                                                                                                                                                                                                                                                                                                                                                                                                                                                                                                                                                                                                                                                                                                                                                                                                                                                                                                                                                                                                                                                                                                                                                                                                                                                                                                                                                                                                                                                                                                                                                                                                                                                                                                                                                                                                                                                                                                                                                                                                                                                                                                                                                                        |                                                                                                                                                                                                                                    | .54                                                                                                                                                                                                                                                    | <b>-</b> 7.92<br>[201.2]                      |                                     |
|   | BALEROS: –                                                                                                                            |                                                                                                                                                                                                                                                                                                                                                                                                                                                                                                                                                                                                                                                                                                                                                                                                                                                                                                                                                                                                                                                                                                                                                                                                                                                                                                                                                                                                                                                                                                                                                                                                                                                                                                                                                                                                                                                                                                                                                                                                                                                                                                                                                                                                                                                                                                                                                                                                                                                                                                                                                                        | 2X2                                                                                                                                                                                                                                | [13.7]                                                                                                                                                                                                                                                 | 3.84<br>[97.5] [8                             | 54<br>39.9]                         |
|   | POSICION –<br>DEL MONTAJE:                                                                                                            |                                                                                                                                                                                                                                                                                                                                                                                                                                                                                                                                                                                                                                                                                                                                                                                                                                                                                                                                                                                                                                                                                                                                                                                                                                                                                                                                                                                                                                                                                                                                                                                                                                                                                                                                                                                                                                                                                                                                                                                                                                                                                                                                                                                                                                                                                                                                                                                                                                                                                                                                                                        |                                                                                                                                                                                                                                    | -                                                                                                                                                                                                                                                      |                                               | .54<br>[13.7]                       |
| С | INFORMACION ELECTRICA:<br>PROTECTOR DE –<br>SOBRECARGA –<br>CABLES: –                                                                 |                                                                                                                                                                                                                                                                                                                                                                                                                                                                                                                                                                                                                                                                                                                                                                                                                                                                                                                                                                                                                                                                                                                                                                                                                                                                                                                                                                                                                                                                                                                                                                                                                                                                                                                                                                                                                                                                                                                                                                                                                                                                                                                                                                                                                                                                                                                                                                                                                                                                                                                                                                        |                                                                                                                                                                                                                                    | 2x<br>ø2.50<br>[ø63.5]                                                                                                                                                                                                                                 | Ø4.88<br>[Ø124.0]<br>.80<br>[20.3]            | 2.69<br>[68.3]                      |
|   | CABLE DE TIERRA: –                                                                                                                    |                                                                                                                                                                                                                                                                                                                                                                                                                                                                                                                                                                                                                                                                                                                                                                                                                                                                                                                                                                                                                                                                                                                                                                                                                                                                                                                                                                                                                                                                                                                                                                                                                                                                                                                                                                                                                                                                                                                                                                                                                                                                                                                                                                                                                                                                                                                                                                                                                                                                                                                                                                        |                                                                                                                                                                                                                                    |                                                                                                                                                                                                                                                        | 4.58<br>[116.3] 3.8                           | 7.3                                 |
| B | INFORMACION<br>DE ETIQUETA:<br>MODEL NO.: B429A94A01<br>CUST. P/N: -<br>HP: 1/6<br>ROT.: CCWLE<br>RPM: 1050<br>TYPE: FE<br>FRAME: 42Y | <u>,</u>                                                                                                                                                                                                                                                                                                                                                                                                                                                                                                                                                                                                                                                                                                                                                                                                                                                                                                                                                                                                                                                                                                                                                                                                                                                                                                                                                                                                                                                                                                                                                                                                                                                                                                                                                                                                                                                                                                                                                                                                                                                                                                                                                                                                                                                                                                                                                                                                                                                                                                                                                               | - <u>12/14</u><br>[304/355]<br>20/22                                                                                                                                                                                               |                                                                                                                                                                                                                                                        |                                               |                                     |
|   | FUNCIONAMIENTO RPM (25°C) APROBADA #A                                                                                                 | OMPONENTE UL CSA<br>RCHIVO CCN # #ARCHIVO CLASE #                                                                                                                                                                                                                                                                                                                                                                                                                                                                                                                                                                                                                                                                                                                                                                                                                                                                                                                                                                                                                                                                                                                                                                                                                                                                                                                                                                                                                                                                                                                                                                                                                                                                                                                                                                                                                                                                                                                                                                                                                                                                                                                                                                                                                                                                                                                                                                                                                                                                                                                      | COLOR LONGITUD                                                                                                                                                                                                                     | -<br>TERMINAL O<br>LONGITUD DE DESFORRE                                                                                                                                                                                                                | TAPA – LOC –<br>CARCASA – LC –<br>TAPA – LC – | CLIENTE                             |
|   | CARACTE<br>Z PLAN<br>- RECT<br>Z ANG<br>L PERF<br>// PARA<br>O REDC<br>A CILIN<br>A PERF<br>/ VARIA<br>PERF<br>/ VARIA<br>PERF        | IICIDAD PRC<br>ITUD ULARIDAD (A ESCUADRA) DESDE<br>VENDICULARIDAD (A ESCUADRA) DESDE<br>LOS DAS<br>ILELISMO TECHNICAL<br>DRICIDAD TECHNIC<br>DRICIDAD VARIAS<br>IL DE CUALQUIER SUPERFICIE NO REAL<br>CION REAL DEL MAR<br>DEL MAR | L-BELOIT CORPORATION (RBC) DIBUJADO DVEE ASISTENCIA TECNICA A OS CLIENTES EN VARIAS AREAS APROBAD OUE RBC NO RECIBE TODOS TOSU EN DE ACIÓN ASTLUCA TERCER AN APLICAMIPENTES NOTENTES TOTOPINA DE PROYE ACIÓN ADECUADA DEL MOTOPINI | J. WILLIAMS 08-24-2004<br>IGULO<br>CCION<br>NCIAL: ESTE DIBUJO Y SU INFORMA<br>OPIEDAD DE USO EXCLUSIVO Y CON<br>ELOIT CORPORATION. Y NO DEBERAN SE<br>DOS, DISTRIBUIDOS O USARSE DE O<br>CONSENTIMIENTO ESCRITO DE REGAL<br>ATIONTODOS LOS DERECHOS R | DESCRIPCION:<br>11-11-2011<br>TO: G           | OUTLINE<br>DUTLINE<br>11674-03      |
|   | 4                                                                                                                                     |                                                                                                                                                                                                                                                                                                                                                                                                                                                                                                                                                                                                                                                                                                                                                                                                                                                                                                                                                                                                                                                                                                                                                                                                                                                                                                                                                                                                                                                                                                                                                                                                                                                                                                                                                                                                                                                                                                                                                                                                                                                                                                                                                                                                                                                                                                                                                                                                                                                                                                                                                                        | NSIONES SIN TOLERANCIA SON                                                                                                                                                                                                         | 2                                                                                                                                                                                                                                                      |                                               | 1                                   |