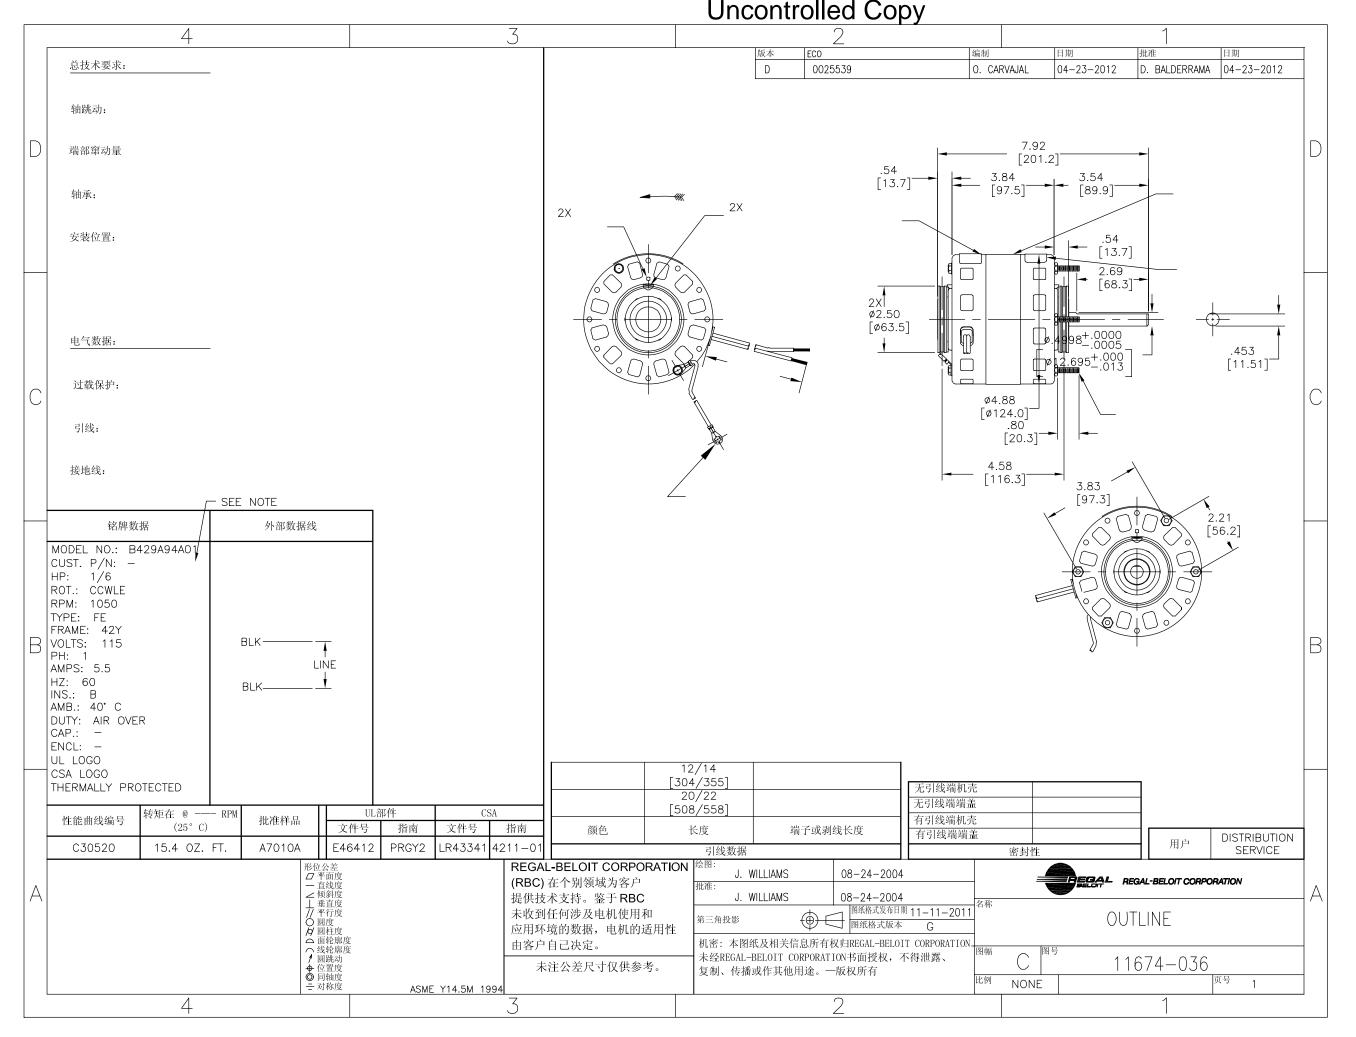

## Nameplate Specifications

| Output HP          | 1/6 Hp     | Output KW           | 0.13 kW       |
|--------------------|------------|---------------------|---------------|
| Frequency          | 60 Hz      | Voltage             | 115 V         |
| Current            | 5.5 A      | Speed               | 1050 rpm      |
| Service Factor     | 1          | Phase               | 1             |
| Duty               | Air Over   | Insulation Class    | В             |
| Frame              | 42Y        | Enclosure           | Open Air Over |
| Thermal Protection | Automatic  | Ambient Temperature | 40 °C         |
| UL                 | Recognized | CSA                 | Y             |
| CE                 | Ν          | Number of Speeds    | 1             |

## **Technical Specifications**

| Electrical Type    | Shaded Pole     | Starting Method       | Across The Line           |
|--------------------|-----------------|-----------------------|---------------------------|
| Poles              | 6               | Rotation              | Counterclockwise Lead End |
| Mounting           | Resilient Rings | Motor Orientation     | Horizontal                |
| Drive End Bearing  | Sleeve          | Opp Drive End Bearing | Sleeve                    |
| Frame Material     | N/A             | Shaft Type            | Flat                      |
| Overall Length     | 7.92 in         | Shaft Diameter        | 0.500 in                  |
| Shaft Extension    | 2.7 in          |                       |                           |
| Connection Drawing | 261B865F01      | Outline Drawing       | 11674-036-S01             |

This is an uncontrolled document once printed or downloaded and is subject to change without notice. Date Created: 11/28/2022

|   |                                                                                                                                       | Uncontrolled Copy                                                                                                                                                                                                                                                                                                                                                                                                                                                                                                                                                                                                                                                                                                                                                                                                                                                                                                                                                                                                                                                                                                                                                                                                                                                                                                                                                                                                                                                                                                                                                                                                                                                                                                                                                                                                                                                                                                                                                                                                                                                                                                                                                                                                                                                                                                                                                                                                                                                                                                                                                      |                                                                                                                                                                                                                                    |                                                                                                                                                                                                                                                        |                                               |                                     |
|---|---------------------------------------------------------------------------------------------------------------------------------------|------------------------------------------------------------------------------------------------------------------------------------------------------------------------------------------------------------------------------------------------------------------------------------------------------------------------------------------------------------------------------------------------------------------------------------------------------------------------------------------------------------------------------------------------------------------------------------------------------------------------------------------------------------------------------------------------------------------------------------------------------------------------------------------------------------------------------------------------------------------------------------------------------------------------------------------------------------------------------------------------------------------------------------------------------------------------------------------------------------------------------------------------------------------------------------------------------------------------------------------------------------------------------------------------------------------------------------------------------------------------------------------------------------------------------------------------------------------------------------------------------------------------------------------------------------------------------------------------------------------------------------------------------------------------------------------------------------------------------------------------------------------------------------------------------------------------------------------------------------------------------------------------------------------------------------------------------------------------------------------------------------------------------------------------------------------------------------------------------------------------------------------------------------------------------------------------------------------------------------------------------------------------------------------------------------------------------------------------------------------------------------------------------------------------------------------------------------------------------------------------------------------------------------------------------------------------|------------------------------------------------------------------------------------------------------------------------------------------------------------------------------------------------------------------------------------|--------------------------------------------------------------------------------------------------------------------------------------------------------------------------------------------------------------------------------------------------------|-----------------------------------------------|-------------------------------------|
|   | 4                                                                                                                                     | 3                                                                                                                                                                                                                                                                                                                                                                                                                                                                                                                                                                                                                                                                                                                                                                                                                                                                                                                                                                                                                                                                                                                                                                                                                                                                                                                                                                                                                                                                                                                                                                                                                                                                                                                                                                                                                                                                                                                                                                                                                                                                                                                                                                                                                                                                                                                                                                                                                                                                                                                                                                      |                                                                                                                                                                                                                                    | 2                                                                                                                                                                                                                                                      |                                               | 1                                   |
|   | INFORMACION GENERAL:                                                                                                                  |                                                                                                                                                                                                                                                                                                                                                                                                                                                                                                                                                                                                                                                                                                                                                                                                                                                                                                                                                                                                                                                                                                                                                                                                                                                                                                                                                                                                                                                                                                                                                                                                                                                                                                                                                                                                                                                                                                                                                                                                                                                                                                                                                                                                                                                                                                                                                                                                                                                                                                                                                                        |                                                                                                                                                                                                                                    | REVISION:ECOD0025539                                                                                                                                                                                                                                   | REVISADO POR:FECHA:O. CARVAJAL04-23-          | APROBADO POR:<br>-2012 D. BALDERRAM |
|   | OSCILACION DE FLECHA: -                                                                                                               |                                                                                                                                                                                                                                                                                                                                                                                                                                                                                                                                                                                                                                                                                                                                                                                                                                                                                                                                                                                                                                                                                                                                                                                                                                                                                                                                                                                                                                                                                                                                                                                                                                                                                                                                                                                                                                                                                                                                                                                                                                                                                                                                                                                                                                                                                                                                                                                                                                                                                                                                                                        |                                                                                                                                                                                                                                    |                                                                                                                                                                                                                                                        |                                               |                                     |
| D | JUEGO AXIAL: –                                                                                                                        |                                                                                                                                                                                                                                                                                                                                                                                                                                                                                                                                                                                                                                                                                                                                                                                                                                                                                                                                                                                                                                                                                                                                                                                                                                                                                                                                                                                                                                                                                                                                                                                                                                                                                                                                                                                                                                                                                                                                                                                                                                                                                                                                                                                                                                                                                                                                                                                                                                                                                                                                                                        |                                                                                                                                                                                                                                    | .54                                                                                                                                                                                                                                                    | <b>-</b> 7.92<br>[201.2]                      |                                     |
|   | BALEROS: –                                                                                                                            |                                                                                                                                                                                                                                                                                                                                                                                                                                                                                                                                                                                                                                                                                                                                                                                                                                                                                                                                                                                                                                                                                                                                                                                                                                                                                                                                                                                                                                                                                                                                                                                                                                                                                                                                                                                                                                                                                                                                                                                                                                                                                                                                                                                                                                                                                                                                                                                                                                                                                                                                                                        | 2X2                                                                                                                                                                                                                                | [13.7]                                                                                                                                                                                                                                                 | 3.84<br>[97.5] [8                             | 54<br>39.9]                         |
|   | POSICION –<br>DEL MONTAJE:                                                                                                            |                                                                                                                                                                                                                                                                                                                                                                                                                                                                                                                                                                                                                                                                                                                                                                                                                                                                                                                                                                                                                                                                                                                                                                                                                                                                                                                                                                                                                                                                                                                                                                                                                                                                                                                                                                                                                                                                                                                                                                                                                                                                                                                                                                                                                                                                                                                                                                                                                                                                                                                                                                        |                                                                                                                                                                                                                                    | -                                                                                                                                                                                                                                                      |                                               | .54<br>[13.7]                       |
| С | INFORMACION ELECTRICA:<br>PROTECTOR DE –<br>SOBRECARGA –<br>CABLES: –                                                                 |                                                                                                                                                                                                                                                                                                                                                                                                                                                                                                                                                                                                                                                                                                                                                                                                                                                                                                                                                                                                                                                                                                                                                                                                                                                                                                                                                                                                                                                                                                                                                                                                                                                                                                                                                                                                                                                                                                                                                                                                                                                                                                                                                                                                                                                                                                                                                                                                                                                                                                                                                                        |                                                                                                                                                                                                                                    | 2x<br>ø2.50<br>[ø63.5]                                                                                                                                                                                                                                 | Ø4.88<br>[Ø124.0]<br>.80<br>[20.3]            | 2.69<br>[68.3]                      |
|   | CABLE DE TIERRA: –                                                                                                                    |                                                                                                                                                                                                                                                                                                                                                                                                                                                                                                                                                                                                                                                                                                                                                                                                                                                                                                                                                                                                                                                                                                                                                                                                                                                                                                                                                                                                                                                                                                                                                                                                                                                                                                                                                                                                                                                                                                                                                                                                                                                                                                                                                                                                                                                                                                                                                                                                                                                                                                                                                                        |                                                                                                                                                                                                                                    |                                                                                                                                                                                                                                                        | 4.58<br>[116.3] 3.8                           | 7.3                                 |
| B | INFORMACION<br>DE ETIQUETA:<br>MODEL NO.: B429A94A01<br>CUST. P/N: -<br>HP: 1/6<br>ROT.: CCWLE<br>RPM: 1050<br>TYPE: FE<br>FRAME: 42Y | <u>,</u>                                                                                                                                                                                                                                                                                                                                                                                                                                                                                                                                                                                                                                                                                                                                                                                                                                                                                                                                                                                                                                                                                                                                                                                                                                                                                                                                                                                                                                                                                                                                                                                                                                                                                                                                                                                                                                                                                                                                                                                                                                                                                                                                                                                                                                                                                                                                                                                                                                                                                                                                                               | - <u>12/14</u><br>[304/355]<br>20/22                                                                                                                                                                                               |                                                                                                                                                                                                                                                        |                                               |                                     |
|   | FUNCIONAMIENTO RPM (25°C) APROBADA #A                                                                                                 | OMPONENTE UL CSA<br>RCHIVO CCN # #ARCHIVO CLASE #                                                                                                                                                                                                                                                                                                                                                                                                                                                                                                                                                                                                                                                                                                                                                                                                                                                                                                                                                                                                                                                                                                                                                                                                                                                                                                                                                                                                                                                                                                                                                                                                                                                                                                                                                                                                                                                                                                                                                                                                                                                                                                                                                                                                                                                                                                                                                                                                                                                                                                                      | COLOR LONGITUD                                                                                                                                                                                                                     | -<br>TERMINAL O<br>LONGITUD DE DESFORRE                                                                                                                                                                                                                | TAPA – LOC –<br>CARCASA – LC –<br>TAPA – LC – | CLIENTE                             |
|   | CARACTE<br>Z PLAN<br>- RECT<br>Z ANG<br>L PERF<br>// PARA<br>O REDC<br>A CILIN<br>A PERF<br>/ VARIA<br>PERF<br>/ VARIA<br>PERF        | IICIDAD PRC<br>ITUD ULARIDAD (A ESCUADRA) DESDE<br>VENDICULARIDAD (A ESCUADRA) DESDE<br>LOS DAS<br>ILELISMO TECHNICAL<br>DRICIDAD TECHNIC<br>DRICIDAD VARIAS<br>IL DE CUALQUIER SUPERFICIE NO REAL<br>CION REAL DEL MAR<br>DEL MAR | L-BELOIT CORPORATION (RBC) DIBUJADO DVEE ASISTENCIA TECNICA A OS CLIENTES EN VARIAS AREAS APROBAD OUE RBC NO RECIBE TODOS TOSU EN DE ACIÓN ASTLUCA TERCER AN APLICAMIPENTES NOTENTES TOTOPINA DE PROYE ACIÓN ADECUADA DEL MOTOPINI | J. WILLIAMS 08-24-2004<br>IGULO<br>CCION<br>NCIAL: ESTE DIBUJO Y SU INFORMA<br>OPIEDAD DE USO EXCLUSIVO Y CON<br>ELOIT CORPORATION. Y NO DEBERAN SE<br>DOS, DISTRIBUIDOS O USARSE DE O<br>CONSENTIMIENTO ESCRITO DE REGAL<br>ATIONTODOS LOS DERECHOS R | DESCRIPCION:<br>11-11-2011<br>TO: G           | OUTLINE<br>DUTLINE<br>11674-03      |
|   | 4                                                                                                                                     |                                                                                                                                                                                                                                                                                                                                                                                                                                                                                                                                                                                                                                                                                                                                                                                                                                                                                                                                                                                                                                                                                                                                                                                                                                                                                                                                                                                                                                                                                                                                                                                                                                                                                                                                                                                                                                                                                                                                                                                                                                                                                                                                                                                                                                                                                                                                                                                                                                                                                                                                                                        | NSIONES SIN TOLERANCIA SON                                                                                                                                                                                                         | 2                                                                                                                                                                                                                                                      |                                               | 1                                   |