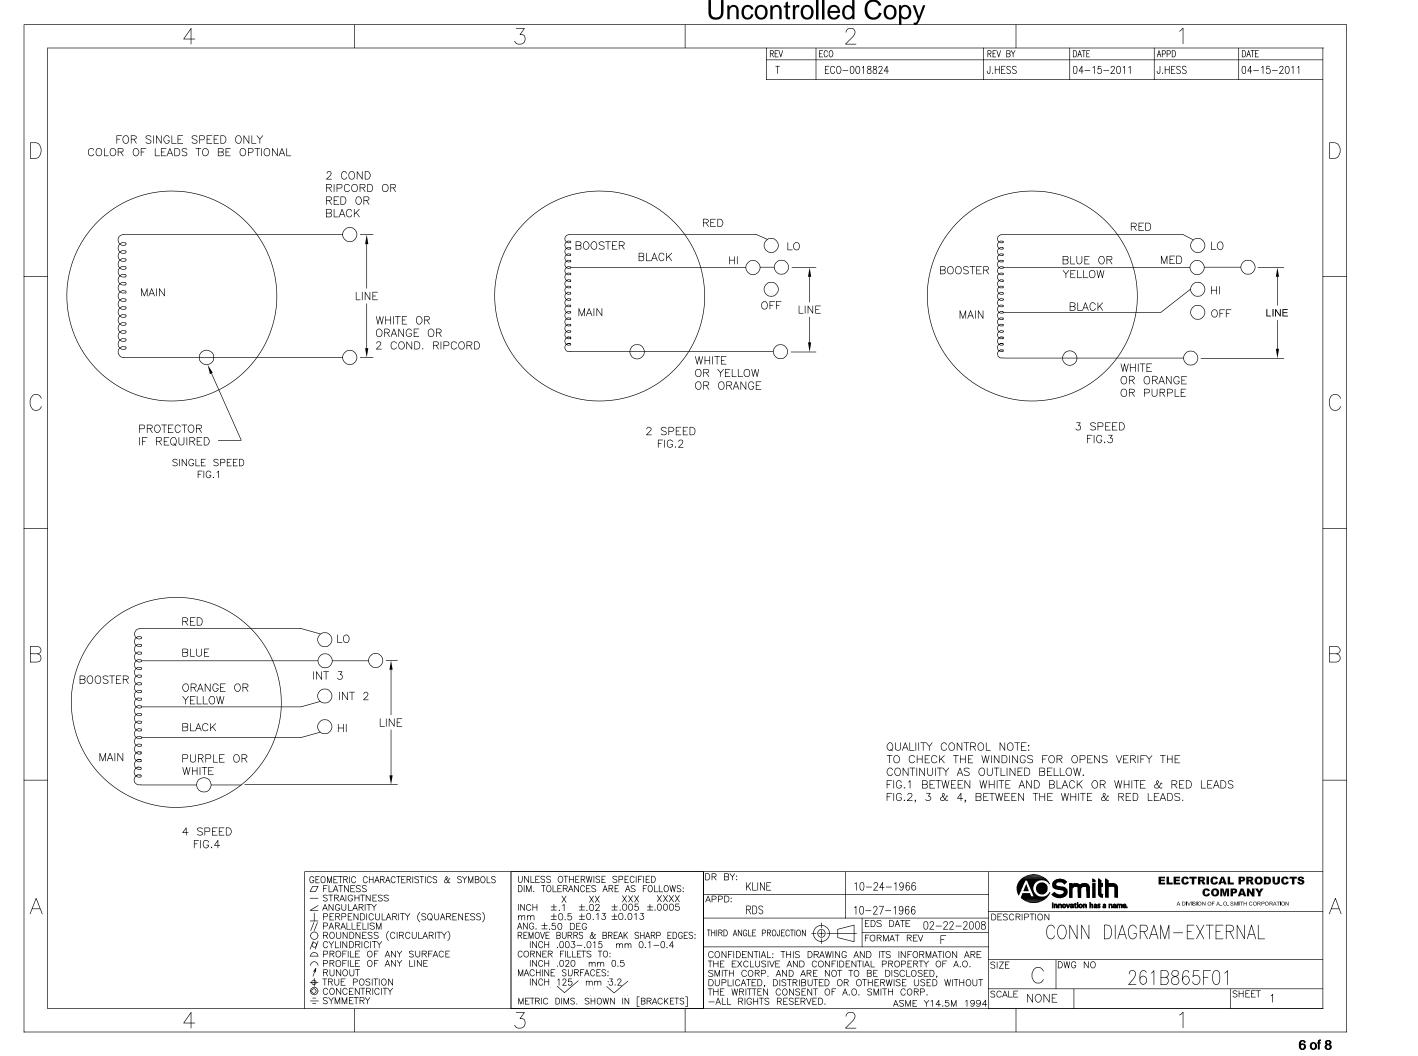

## **Technical Specifications**

| Electrical Type    | Shaded Pole     | Starting Method       | Across The Line           |
|--------------------|-----------------|-----------------------|---------------------------|
| Poles              | 6               | Rotation              | Counterclockwise Lead End |
| Mounting           | Resilient Rings | Motor Orientation     | Horizontal                |
| Drive End Bearing  | Sleeve          | Opp Drive End Bearing | Sleeve                    |
| Frame Material     | N/A             | Shaft Type            | Flat                      |
| Overall Length     | 7.92 in         | Shaft Diameter        | 0.500 in                  |
| Shaft Extension    | 2.7 in          |                       |                           |
| Connection Drawing | 261B865F01      | Outline Drawing       | 11674-036-S01             |