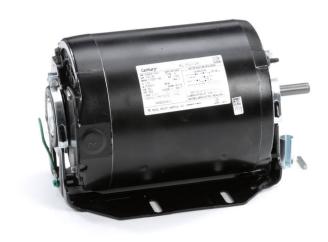

## PRODUCT INFORMATION PACKET

Model No: ARB2034L1 Catalog No: ARB2034L1

Fan and Blower Motor, 1/3-1/9 HP, 1 Ph, 60 Hz, 115 V, 1800 RPM, 56Z Frame, TEAO

Regal and Century are trademarks of Regal Rexnord Corporation or one of its affiliated companies.

## Nameplate Specifications

| 1/3-1/9 Hp | Output KW                                    | 0.25 kW                                                                                                     |
|------------|----------------------------------------------|-------------------------------------------------------------------------------------------------------------|
| 60 Hz      | Voltage                                      | 115 V                                                                                                       |
| 5.5/4.0 A  | Speed                                        | 1725/1140 rpm                                                                                               |
| 1          | Phase                                        | 1                                                                                                           |
| Continuous | Insulation Class                             | В                                                                                                           |
| 56Z        | Enclosure                                    | Totally Enclosed Air Over                                                                                   |
| Automatic  | Ambient Temperature                          | 40 °C                                                                                                       |
| No         | CSA                                          | Υ                                                                                                           |
| N          | Number of Speeds                             | 1                                                                                                           |
|            | 5.5/4.0 A  1  Continuous  56Z  Automatic  No | 5.5/4.0 A Speed  1 Phase  Continuous Insulation Class  56Z Enclosure  Automatic Ambient Temperature  No CSA |

## **Technical Specifications**

| Electrical Type       | Split Phase    | Starting Method   | Across The Line |
|-----------------------|----------------|-------------------|-----------------|
| Poles                 | 4/6            | Rotation          | Reversible      |
| Mounting              | Resilient Base | Drive End Bearing | Ball            |
| Opp Drive End Bearing | Ball           | Frame Material    | Rolled Steel    |
| Shaft Type            | Keyed          | Overall Length    | 10.97 in        |
| Frame Length          | 6.19 in        | Shaft Diameter    | 0.625 in        |
| Shaft Extension       | 1.62 in        |                   |                 |
| Connection Drawing    | 618191-001A    | Outline Drawing   | ARB2034L1-S01   |