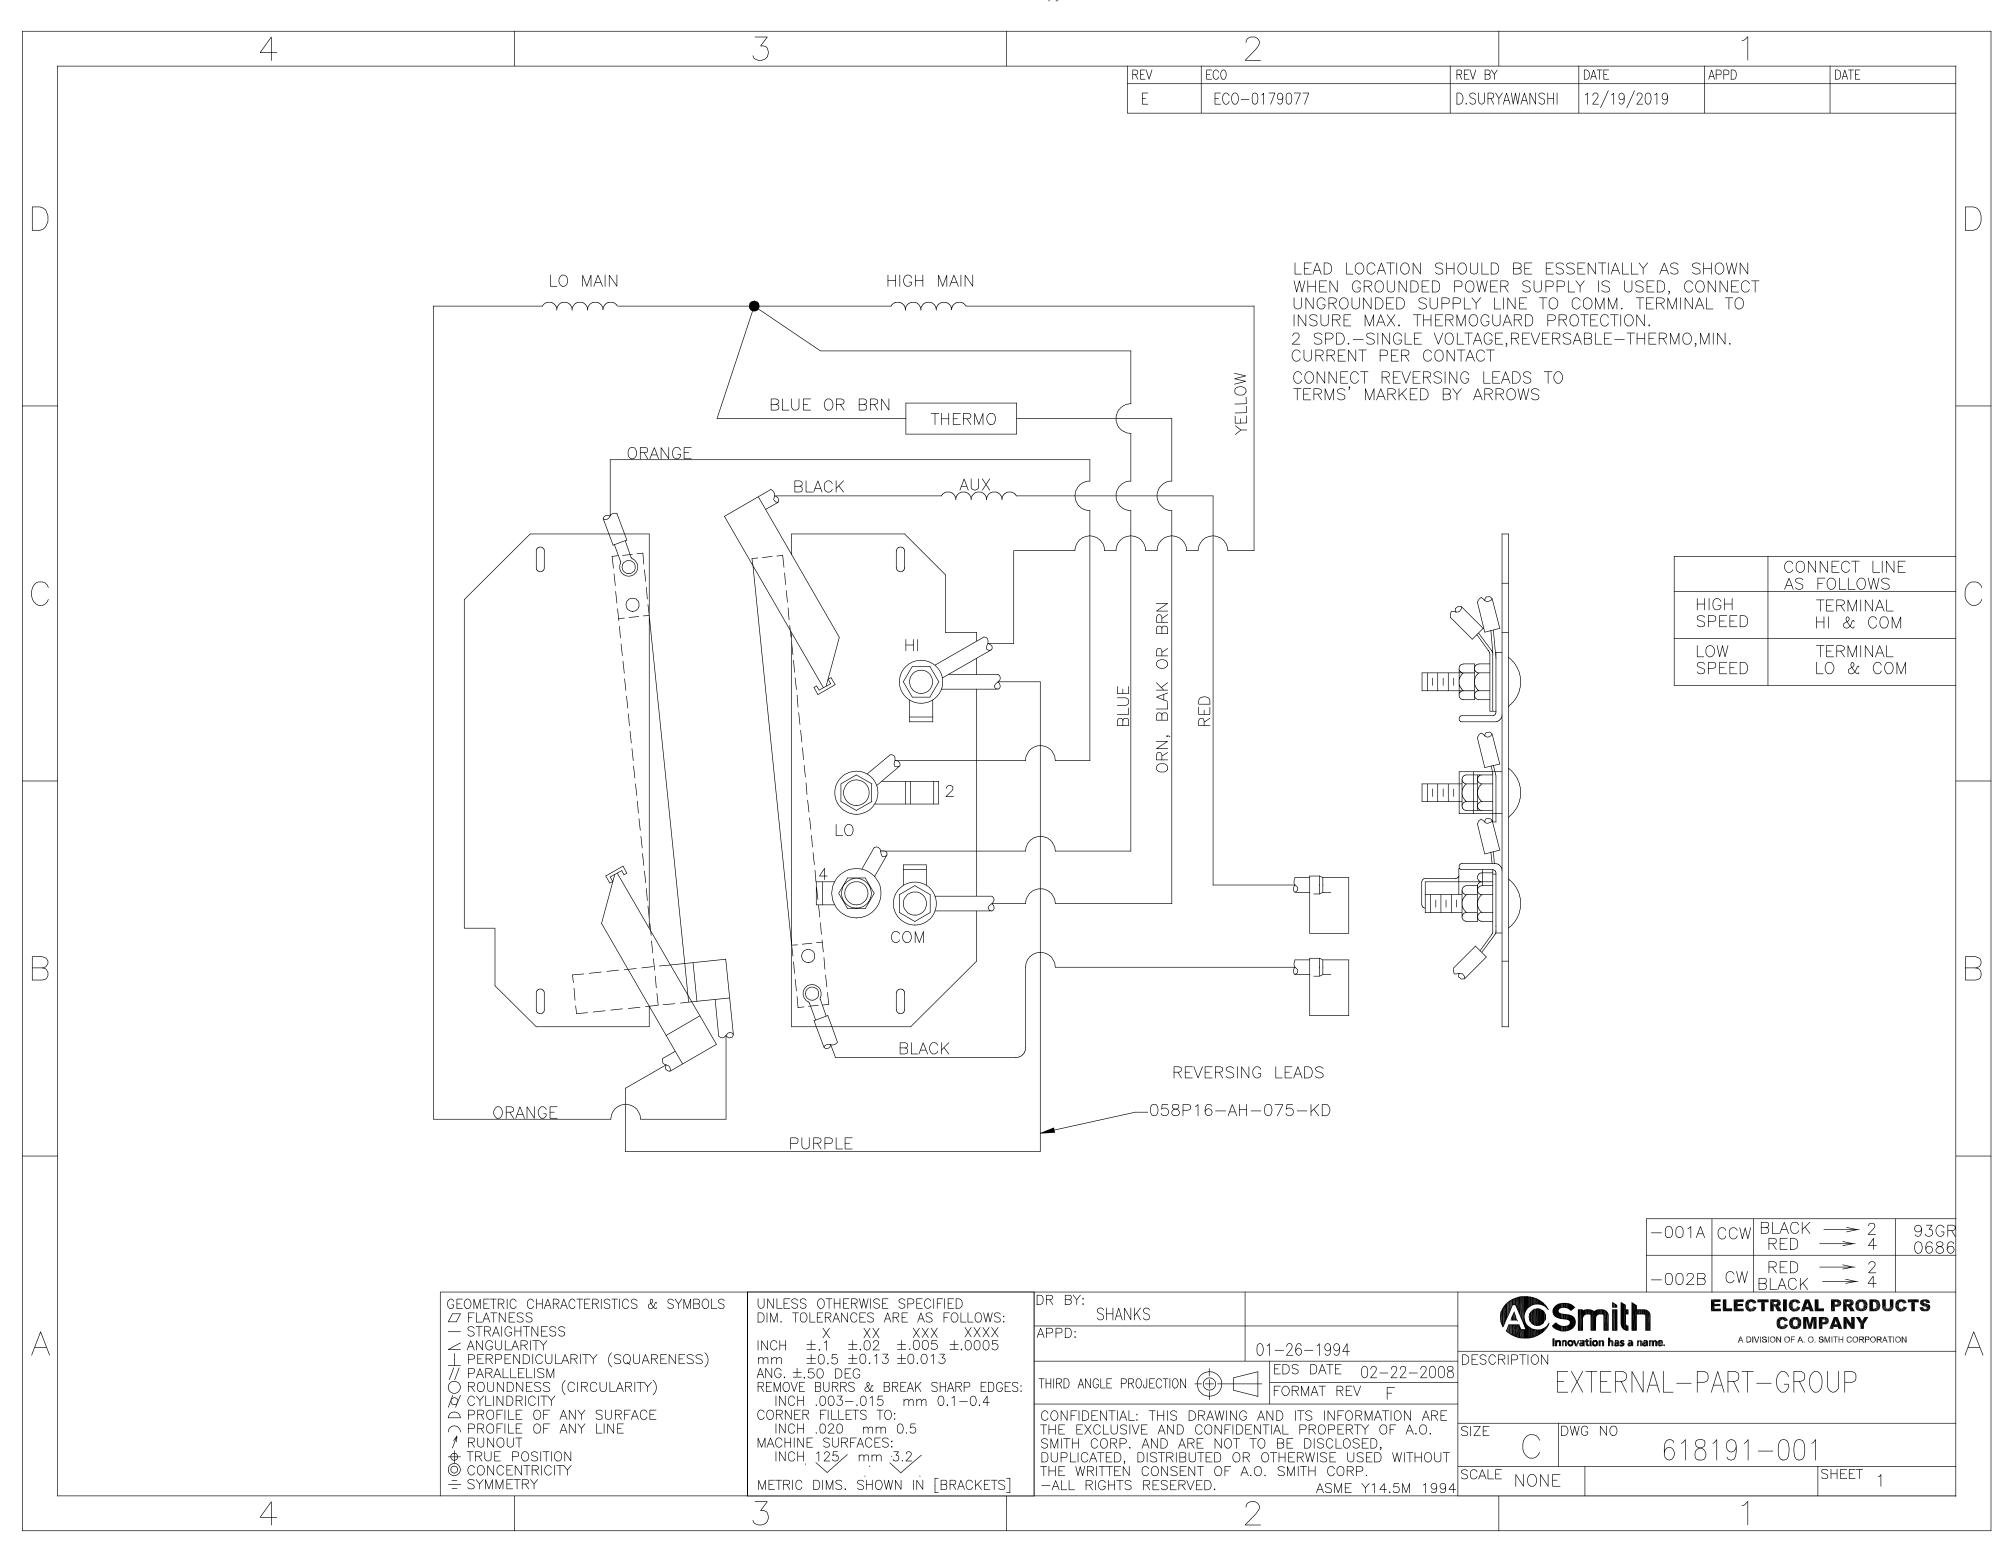

## **Technical Specifications**

| Electrical Type       | Split Phase    | Starting Method   | Across The Line |
|-----------------------|----------------|-------------------|-----------------|
| Poles                 | 4/6            | Rotation          | Reversible      |
| Mounting              | Resilient Base | Drive End Bearing | Ball            |
| Opp Drive End Bearing | Ball           | Frame Material    | Rolled Steel    |
| Shaft Type            | Keyed          | Overall Length    | 10.97 in        |
| Frame Length          | 6.19 in        | Shaft Diameter    | 0.625 in        |
| Shaft Extension       | 1.62 in        |                   |                 |
| Connection Drawing    | 618191-001A    | Outline Drawing   | ARB2034L1-S01   |