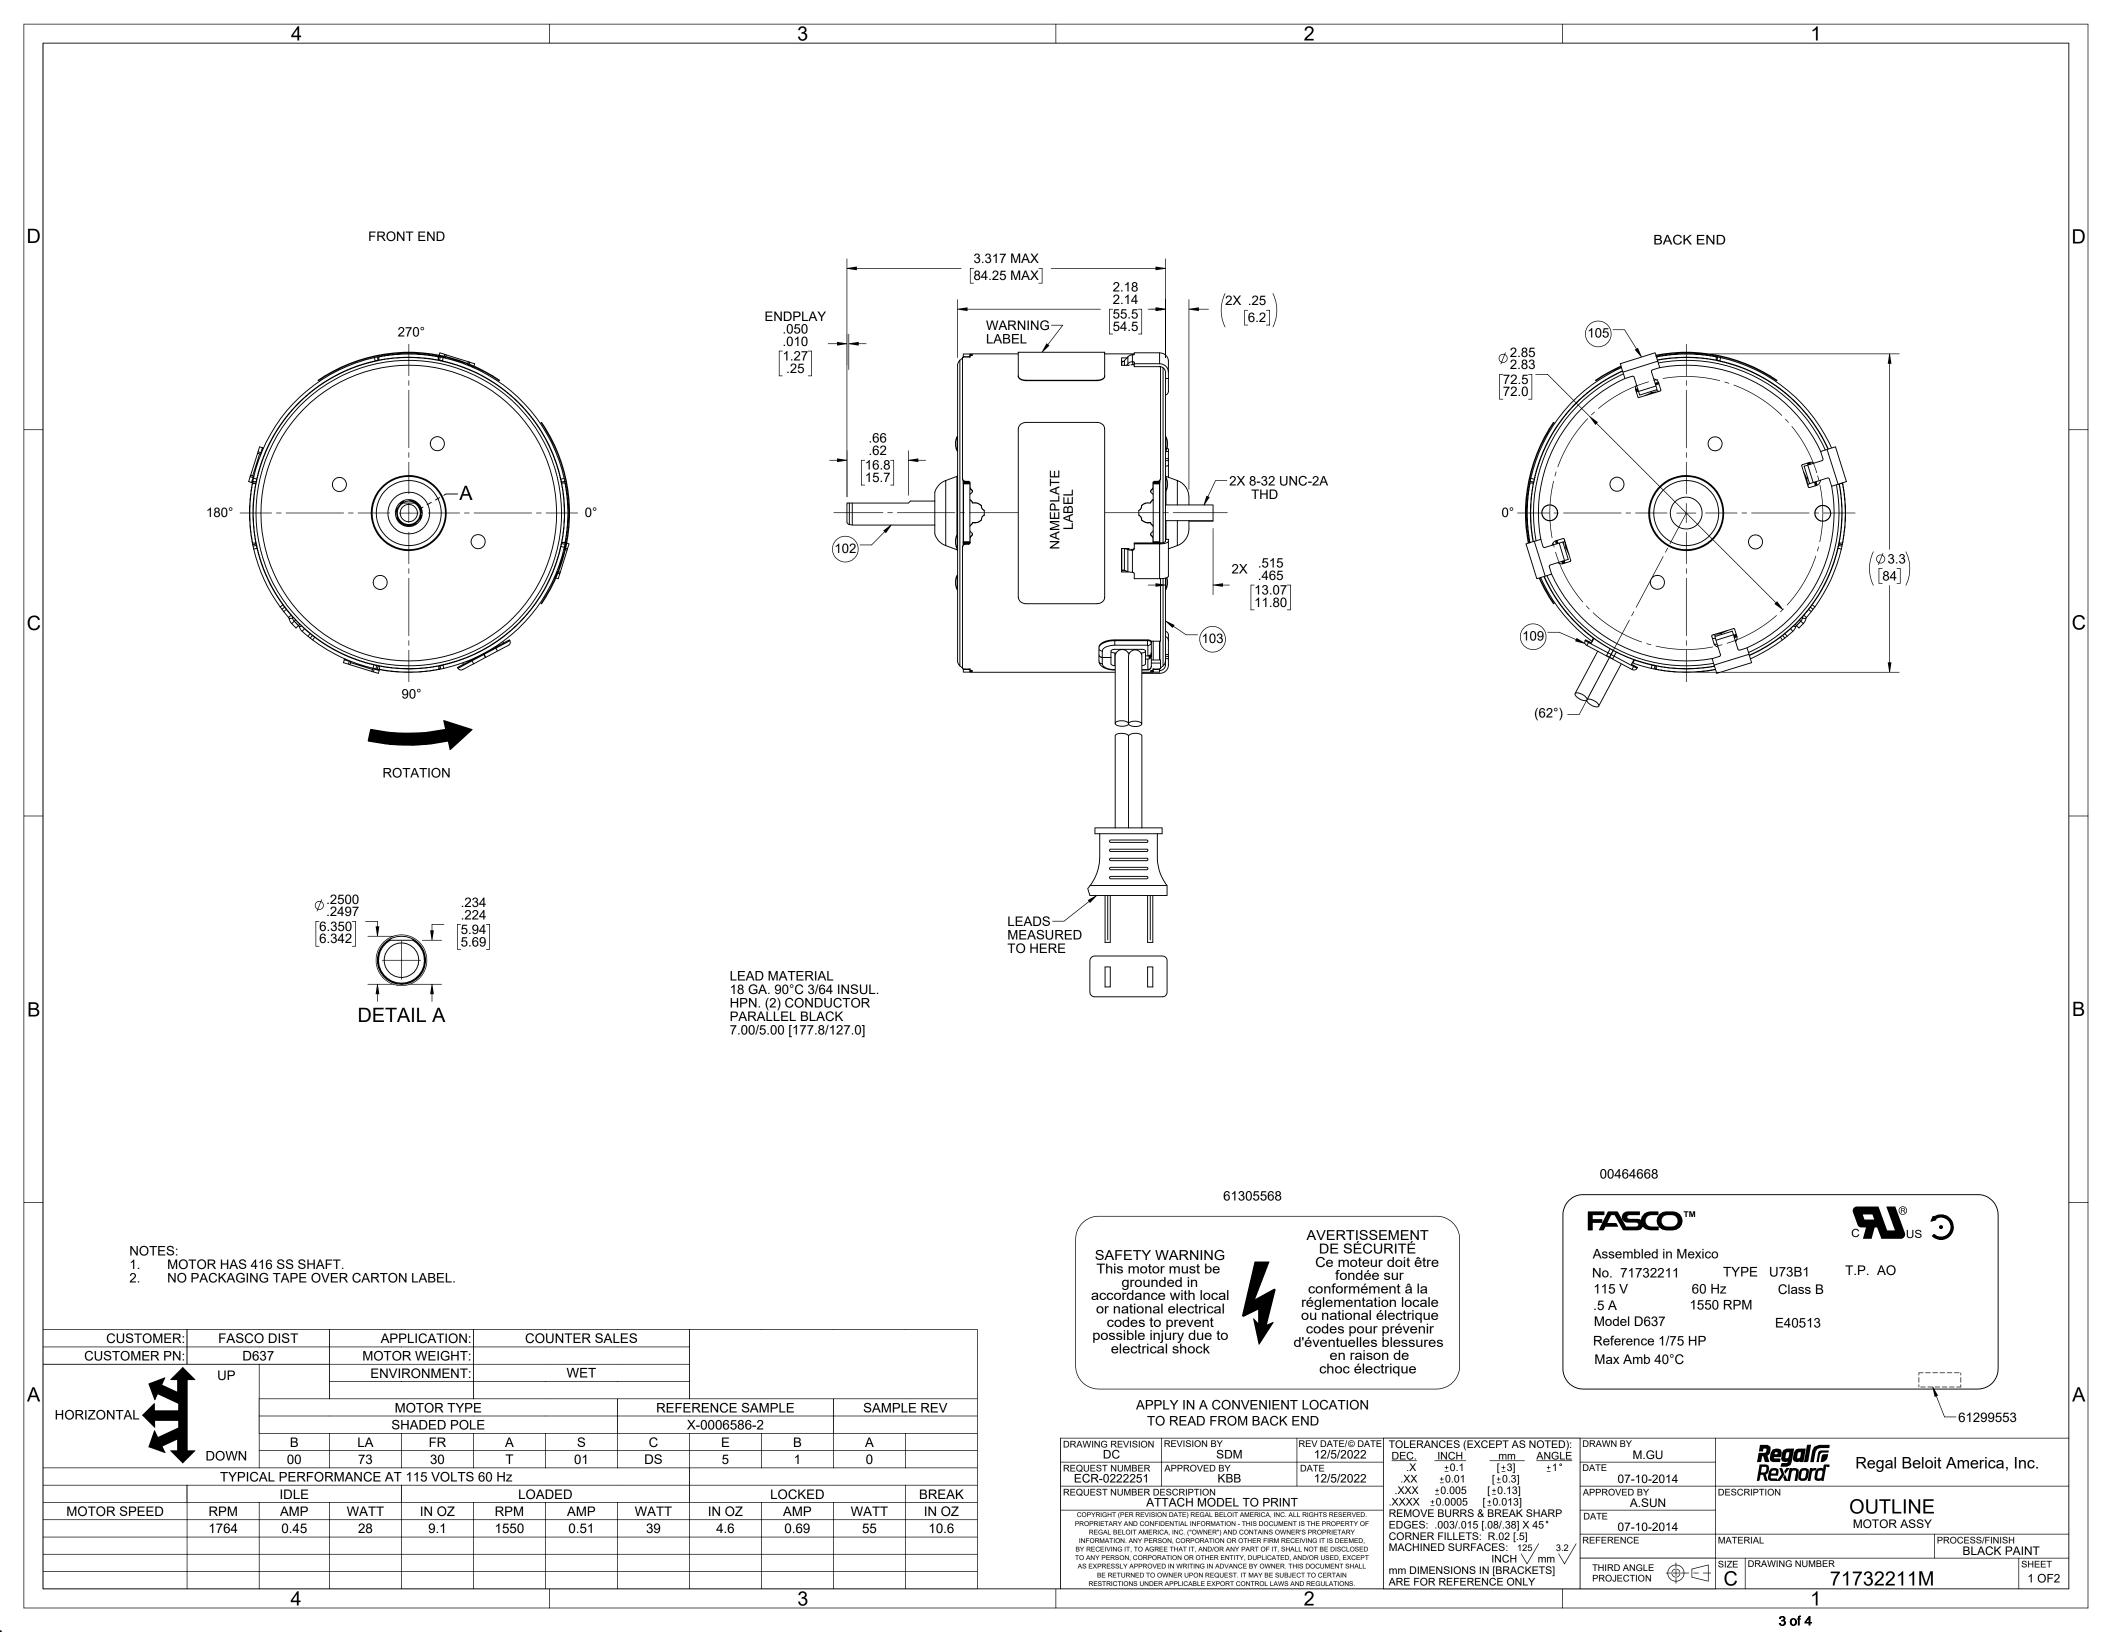

## PRODUCT INFORMATION PACKET

Model No: D637 Catalog No: D637

OEM Replacement Motor, 1/75 HP, 1 Ph, 60 Hz, 115 V, 1550 RPM, 1 Speed, 3.3" Diameter, TEAO

Regal and Fasco are trademarks of Regal Rexnord Corporation or one of its affiliated companies.

## Nameplate Specifications

| Output HP          | 1/75 Hp             | Output KW                             | 0.01 kW                   |
|--------------------|---------------------|---------------------------------------|---------------------------|
| Frequency          | 60 Hz               | Voltage                               | 115 V                     |
| Current            | 0.50 A              | Speed                                 | 1550 rpm                  |
| Service Factor     | 1                   | Phase                                 | 1                         |
| Duty               | Air Over            | Insulation Class                      | В                         |
| Frame              | 3.3                 | Enclosure                             | Totally Enclosed Air Over |
| Thermal Protection | Thermally Protected | Ambient Temperature                   | 40 °C                     |
| UL                 | Recognized          | CSA                                   | N                         |
| CE                 | N                   | Number of Speeds                      | 1                         |
|                    |                     | · · · · · · · · · · · · · · · · · · · |                           |

## **Technical Specifications**

| Electrical Type       | Shaded Pole    | Starting Method   | Across The Line            |
|-----------------------|----------------|-------------------|----------------------------|
| Poles                 | 4              | Rotation          | Counterclockwise Shaft End |
| Mounting              | Extended Studs | Drive End Bearing | Sleeve                     |
| Opp Drive End Bearing | Sleeve         | Frame Material    | Steel                      |
| Shaft Type            | Flat           | Overall Length    | 3.83 in                    |
| Frame Length          | 1.95 in        | Shaft Diameter    | 0.250 in                   |
| Shaft Extension       | 1.1 in         |                   |                            |
| Connection Drawing    | NA             | Outline Drawing   | 71732211M                  |