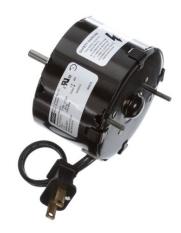

## PRODUCT INFORMATION PACKET

Model No: D637 Catalog No: D637

OEM Replacement Motor, 1/75 HP, 1 Ph, 60 Hz, 115 V, 1550 RPM, 1 Speed, 3.3" Diameter, TEAO

Regal and Fasco are trademarks of Regal Rexnord Corporation or one of its affiliated companies.

## Nameplate Specifications

| Output HP          | 1/75 Hp             | Output KW                             | 0.01 kW                   |
|--------------------|---------------------|---------------------------------------|---------------------------|
| Frequency          | 60 Hz               | Voltage                               | 115 V                     |
| Current            | 0.50 A              | Speed                                 | 1550 rpm                  |
| Service Factor     | 1                   | Phase                                 | 1                         |
| Duty               | Air Over            | Insulation Class                      | В                         |
| Frame              | 3.3                 | Enclosure                             | Totally Enclosed Air Over |
| Thermal Protection | Thermally Protected | Ambient Temperature                   | 40 °C                     |
| UL                 | Recognized          | CSA                                   | N                         |
| CE                 | N                   | Number of Speeds                      | 1                         |
|                    |                     | · · · · · · · · · · · · · · · · · · · |                           |

## **Technical Specifications**

| Electrical Type       | Shaded Pole    | Starting Method   | Across The Line            |
|-----------------------|----------------|-------------------|----------------------------|
| Poles                 | 4              | Rotation          | Counterclockwise Shaft End |
| Mounting              | Extended Studs | Drive End Bearing | Sleeve                     |
| Opp Drive End Bearing | Sleeve         | Frame Material    | Steel                      |
| Shaft Type            | Flat           | Overall Length    | 3.83 in                    |
| Frame Length          | 1.95 in        | Shaft Diameter    | 0.250 in                   |
| Shaft Extension       | 1.1 in         |                   |                            |
| Connection Drawing    | NA             | Outline Drawing   | 71732211M                  |