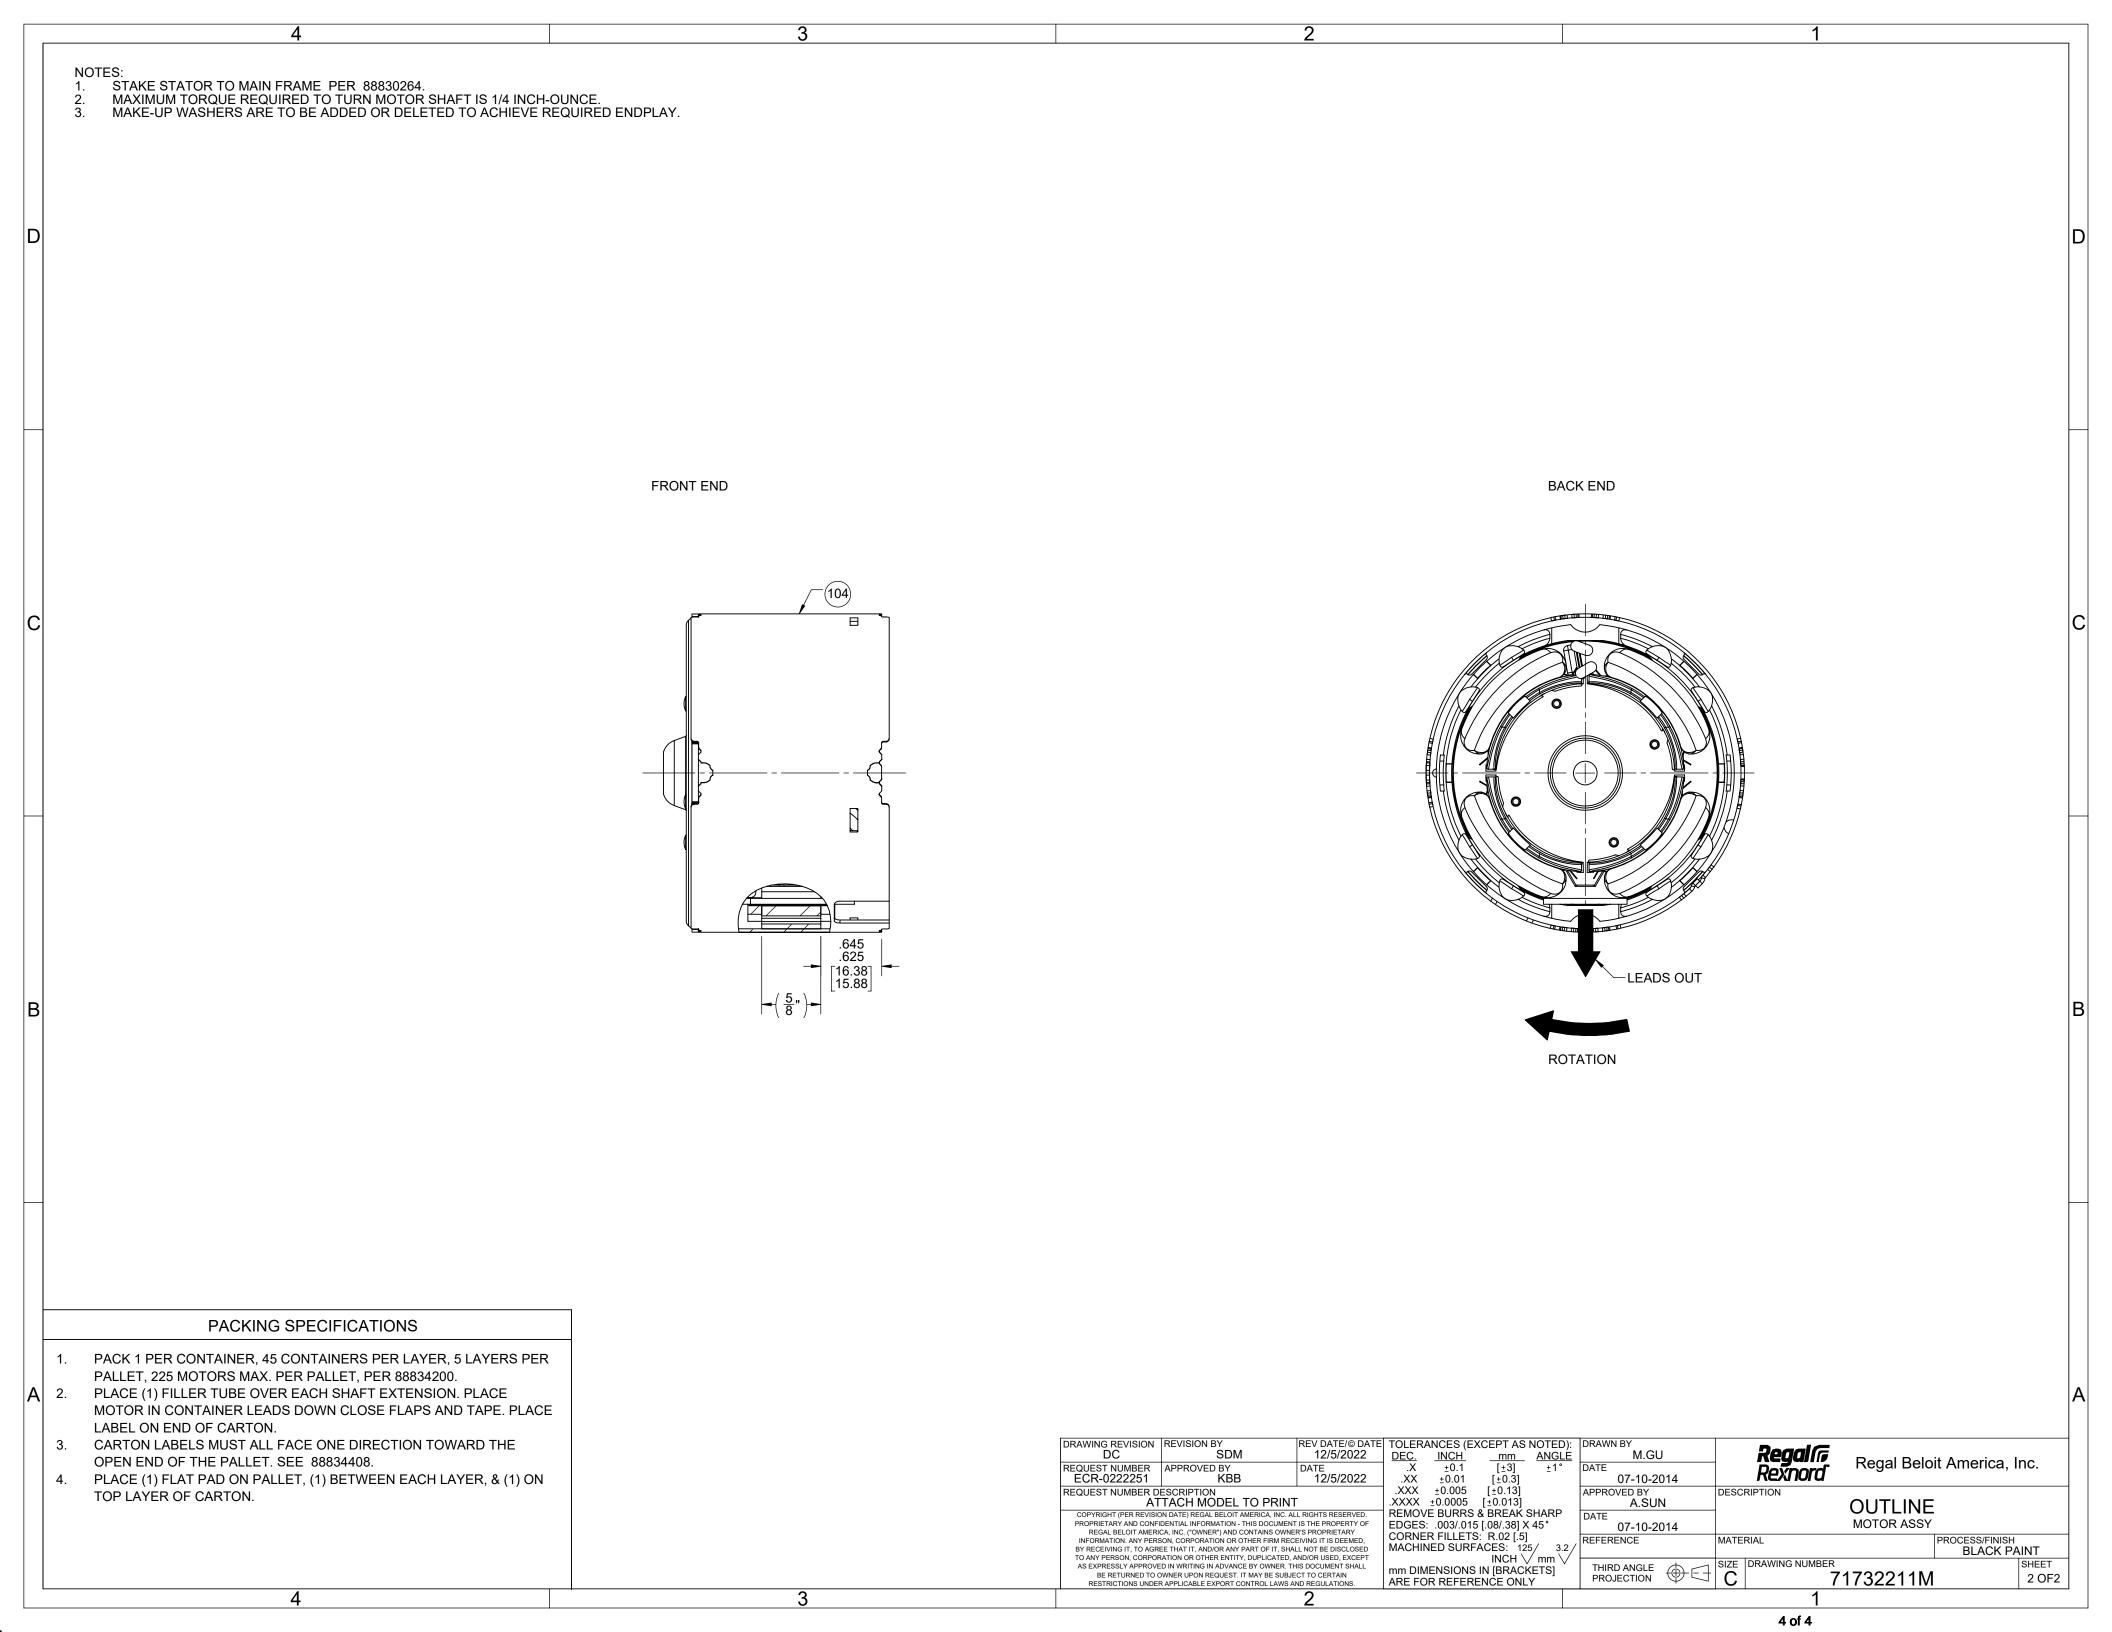

## **Technical Specifications**

| Electrical Type       | Shaded Pole    | Starting Method   | Across The Line            |
|-----------------------|----------------|-------------------|----------------------------|
| Poles                 | 4              | Rotation          | Counterclockwise Shaft End |
| Mounting              | Extended Studs | Drive End Bearing | Sleeve                     |
| Opp Drive End Bearing | Sleeve         | Frame Material    | Steel                      |
| Shaft Type            | Flat           | Overall Length    | 3.83 in                    |
| Frame Length          | 1.95 in        | Shaft Diameter    | 0.250 in                   |
| Shaft Extension       | 1.1 in         |                   |                            |
| Connection Drawing    | NA             | Outline Drawing   | 71732211M                  |