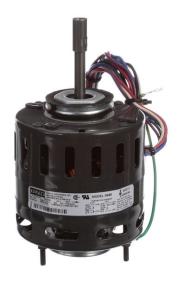

## PRODUCT INFORMATION PACKET

Model No: D485 Catalog No: D485

Refrigeration Motor, 1/20 HP, 1 Ph, 50 Hz, 115/208-230 V, 1550 RPM, 1 Speed, 4.4" Diameter, OAO

Product Information Packet: Model No: D485, Catalog No:D485 Refrigeration Motor, 1/20 HP, 1 Ph, 50 Hz, 115/208-230 V, 1550 RPM, 1 Speed, 4.4" Diameter, OAO

## Nameplate Specifications

| Phase              | 1                   | Output HP           | 1/20 Hp       |
|--------------------|---------------------|---------------------|---------------|
| Output KW          | 0.04 kW             | Voltage             | 115/208-230 V |
| Speed              | 1550 rpm            | Service Factor      | 1             |
| Frame              | 4.4                 | Enclosure           | Open Air Over |
| Thermal Protection | Thermally Protected | Ambient Temperature | 40 °C         |
| Frequency          | 50 Hz               | Current             | 2.2/1.1 A     |
| Duty               | Air Over            | Insulation Class    | A             |
| UL                 | Recognized          | CSA                 | Υ             |
| CE                 | N                   | Number of Speeds    | 1             |

## **Technical Specifications**

| Electrical Type       | Shaded Pole                     | Starting Method    | Across The Line            |
|-----------------------|---------------------------------|--------------------|----------------------------|
| Poles                 | 4                               | Rotation           | Counterclockwise Shaft End |
| Mounting              | Resilient Ring - Extended Studs | Drive End Bearing  | Sleeve                     |
| Opp Drive End Bearing | Sleeve                          | Frame Material     | Na                         |
| Shaft Type            | Flat                            | Overall Length     | 7.94 in                    |
| Shaft Diameter        | 0.375 in                        | Shaft Extension    | 3.15 in                    |
| Outline Drawing       | 71086401                        | Connection Drawing | SEE OUTLINE                |