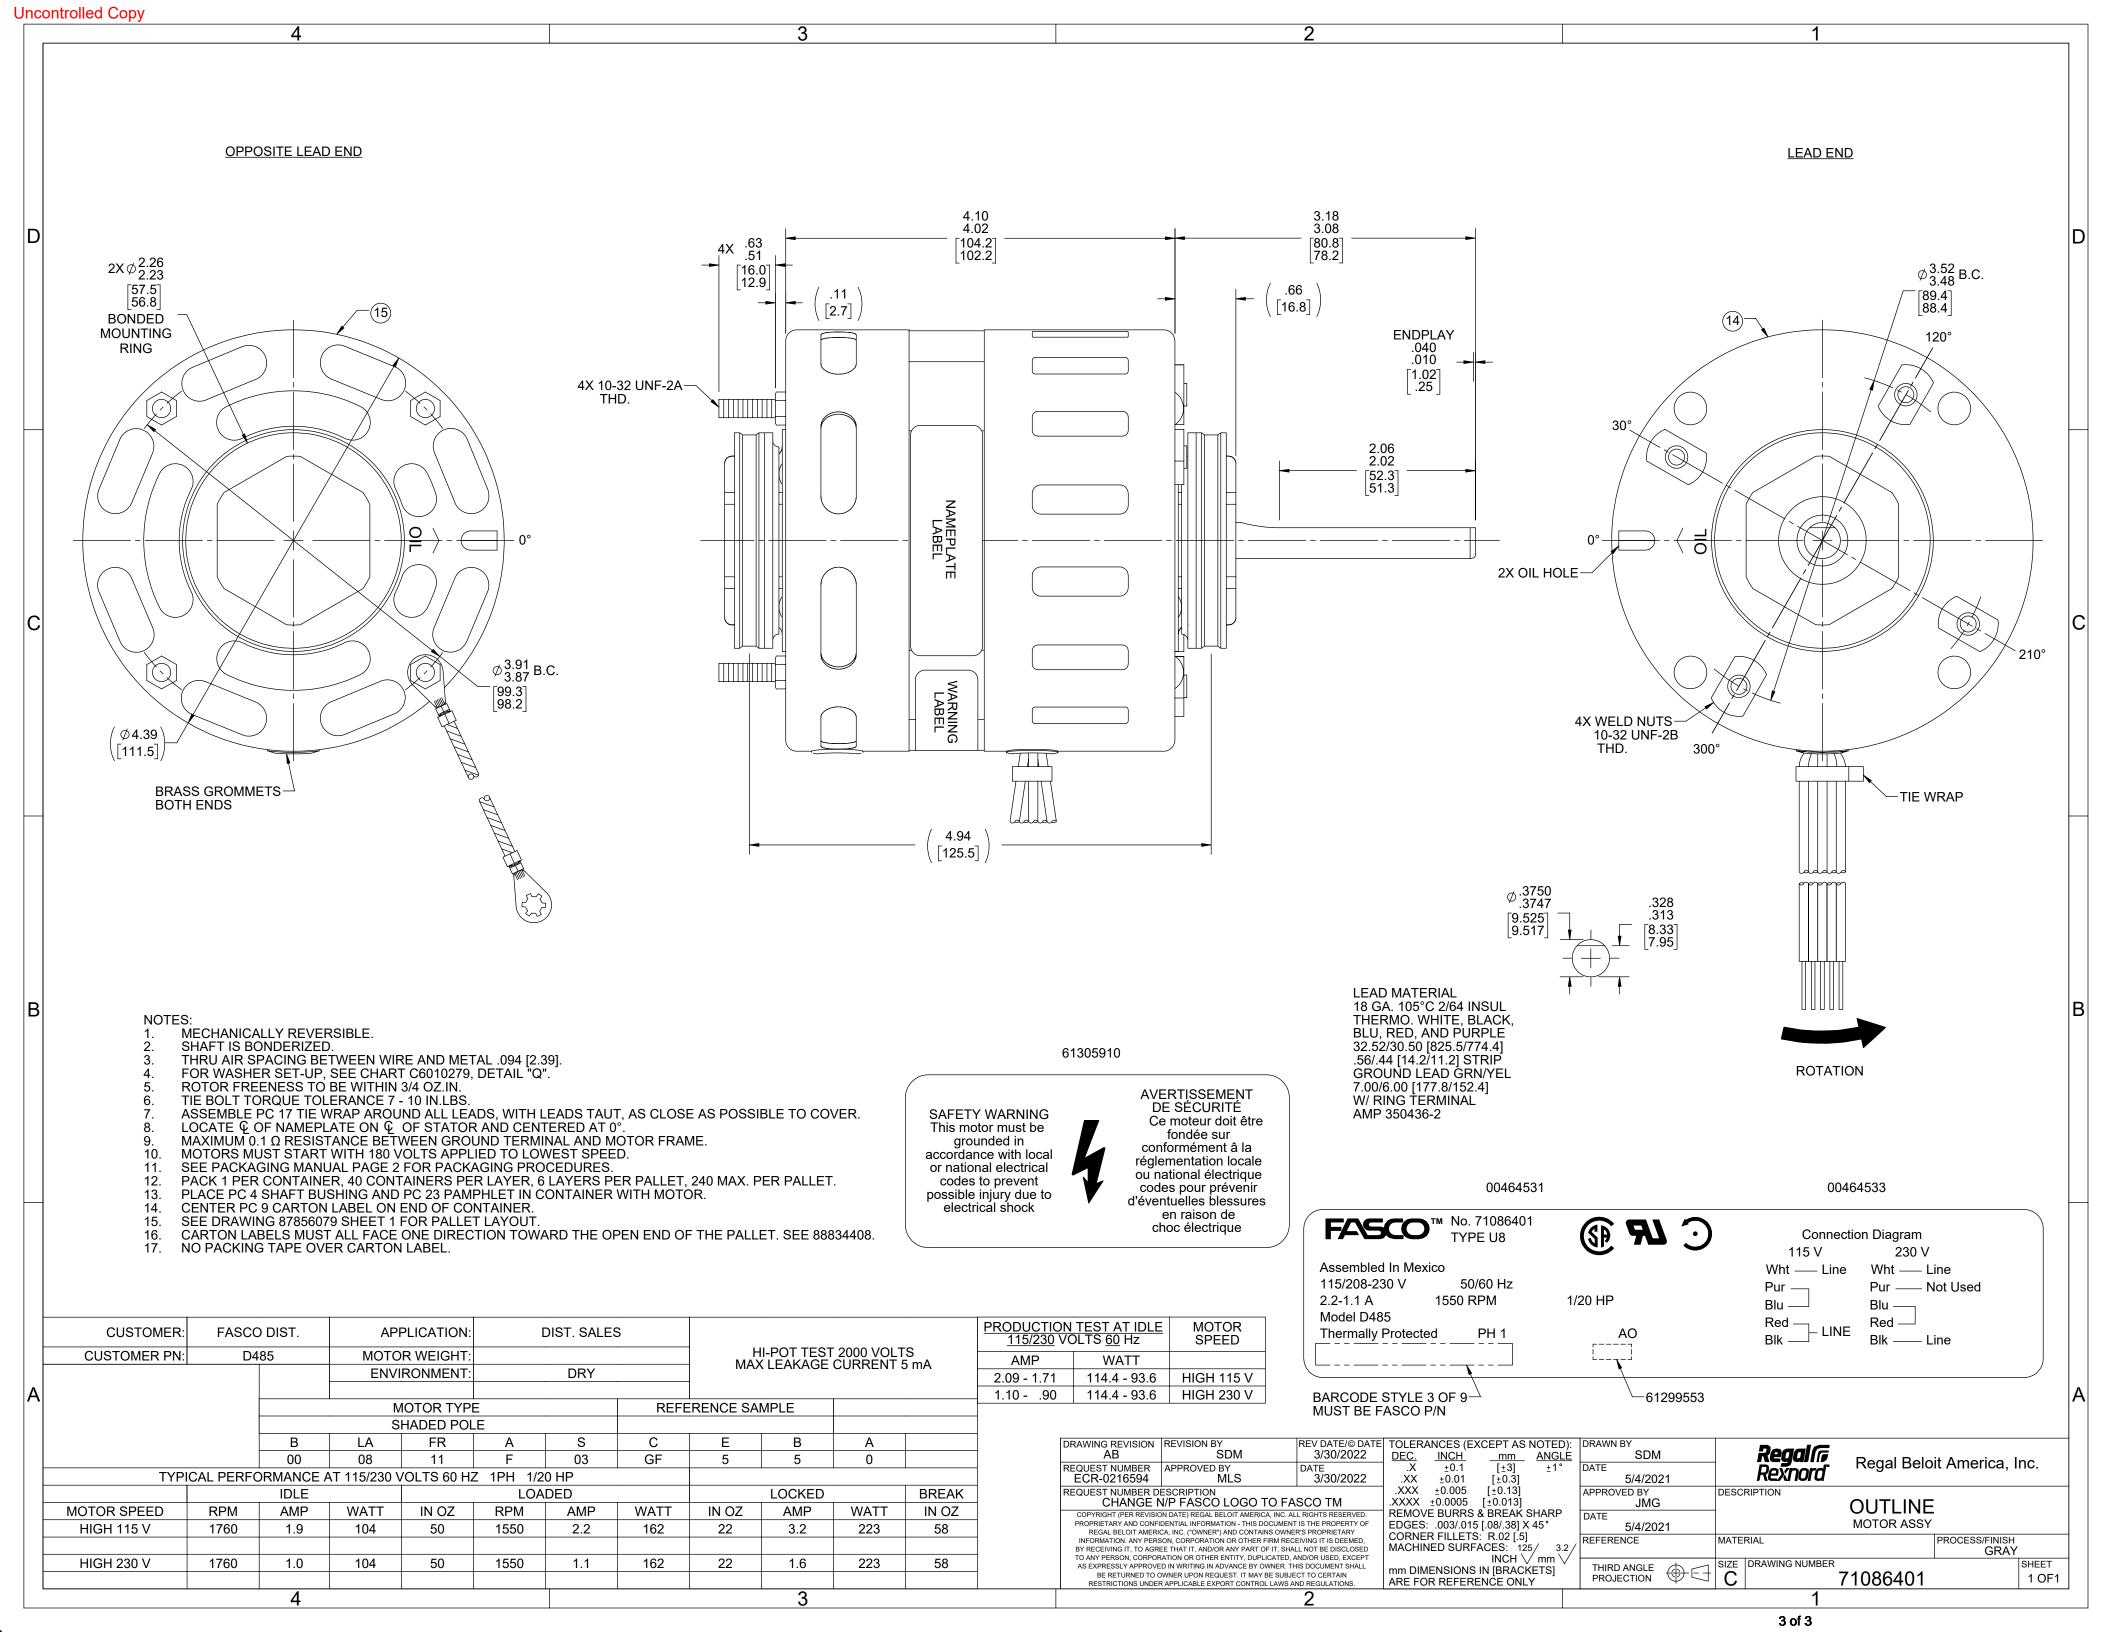

## Nameplate Specifications

| Phase              | 1                   | Output HP           | 1/20 Hp       |
|--------------------|---------------------|---------------------|---------------|
| Output KW          | 0.04 kW             | Voltage             | 115/208-230 V |
| Speed              | 1550 rpm            | Service Factor      | 1             |
| Frame              | 4.4                 | Enclosure           | Open Air Over |
| Thermal Protection | Thermally Protected | Ambient Temperature | 40 °C         |
| Frequency          | 50 Hz               | Current             | 2.2/1.1 A     |
| Duty               | Air Over            | Insulation Class    | A             |
| UL                 | Recognized          | CSA                 | Υ             |
| CE                 | N                   | Number of Speeds    | 1             |

## **Technical Specifications**

| Electrical Type       | Shaded Pole                     | Starting Method    | Across The Line            |
|-----------------------|---------------------------------|--------------------|----------------------------|
| Poles                 | 4                               | Rotation           | Counterclockwise Shaft End |
| Mounting              | Resilient Ring - Extended Studs | Drive End Bearing  | Sleeve                     |
| Opp Drive End Bearing | Sleeve                          | Frame Material     | Na                         |
| Shaft Type            | Flat                            | Overall Length     | 7.94 in                    |
| Shaft Diameter        | 0.375 in                        | Shaft Extension    | 3.15 in                    |
| Outline Drawing       | 71086401                        | Connection Drawing | SEE OUTLINE                |