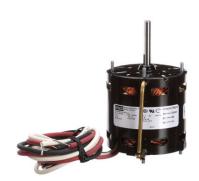

## PRODUCT INFORMATION PACKET

Model No: D332 Catalog No: D332

Fan and Blower Motor, 1/25 HP, 1 Ph, 60 Hz, 115 V, 1550 RPM, 2 Speed, 3.3" Diameter, OAO

Product Information Packet: Model No: D332, Catalog No:D332 Fan and Blower Motor, 1/25 HP, 1 Ph, 60 Hz, 115 V, 1550 RPM, 2 Speed, 3.3" Diameter, OAO

## Nameplate Specifications

|                     | Output KW                                             | 0.03 kW                                                                                                                |
|---------------------|-------------------------------------------------------|------------------------------------------------------------------------------------------------------------------------|
| 60 Hz               | Voltage                                               | 115 V                                                                                                                  |
| 1.50 A              | Speed                                                 | 1550 rpm                                                                                                               |
| 1                   | Phase                                                 | 1                                                                                                                      |
| Air Over            | Insulation Class                                      | В                                                                                                                      |
| 3.3                 | Enclosure                                             | Open Air Over                                                                                                          |
| Thermally Protected | Ambient Temperature                                   | 40 °C                                                                                                                  |
| Recognized          | CSA                                                   | Υ                                                                                                                      |
| N                   | Number of Speeds                                      | 2                                                                                                                      |
|                     | 1.50 A  1 Air Over 3.3 Thermally Protected Recognized | 1.50 A Speed  1 Phase Air Over Insulation Class  3.3 Enclosure Thermally Protected Ambient Temperature  Recognized CSA |

## **Technical Specifications**

| Electrical Type       | Shaded Pole     | Starting Method    | Across The Line     |
|-----------------------|-----------------|--------------------|---------------------|
| Poles                 | 4               | Rotation           | Clockwise Shaft End |
| Mounting              | Extended Studs  | Drive End Bearing  | Sleeve              |
| Opp Drive End Bearing | Sleeve          | Frame Material     | Steel               |
| Shaft Type            | Flat            | Overall Length     | 5.56 in             |
| Frame Length          | 3.01 in         | Shaft Diameter     | 0.313 in            |
| Shaft Extension       | 2.00 in         |                    |                     |
| Outline Drawing       | 7163165628_S001 | Connection Drawing | SEE OUTLINE         |